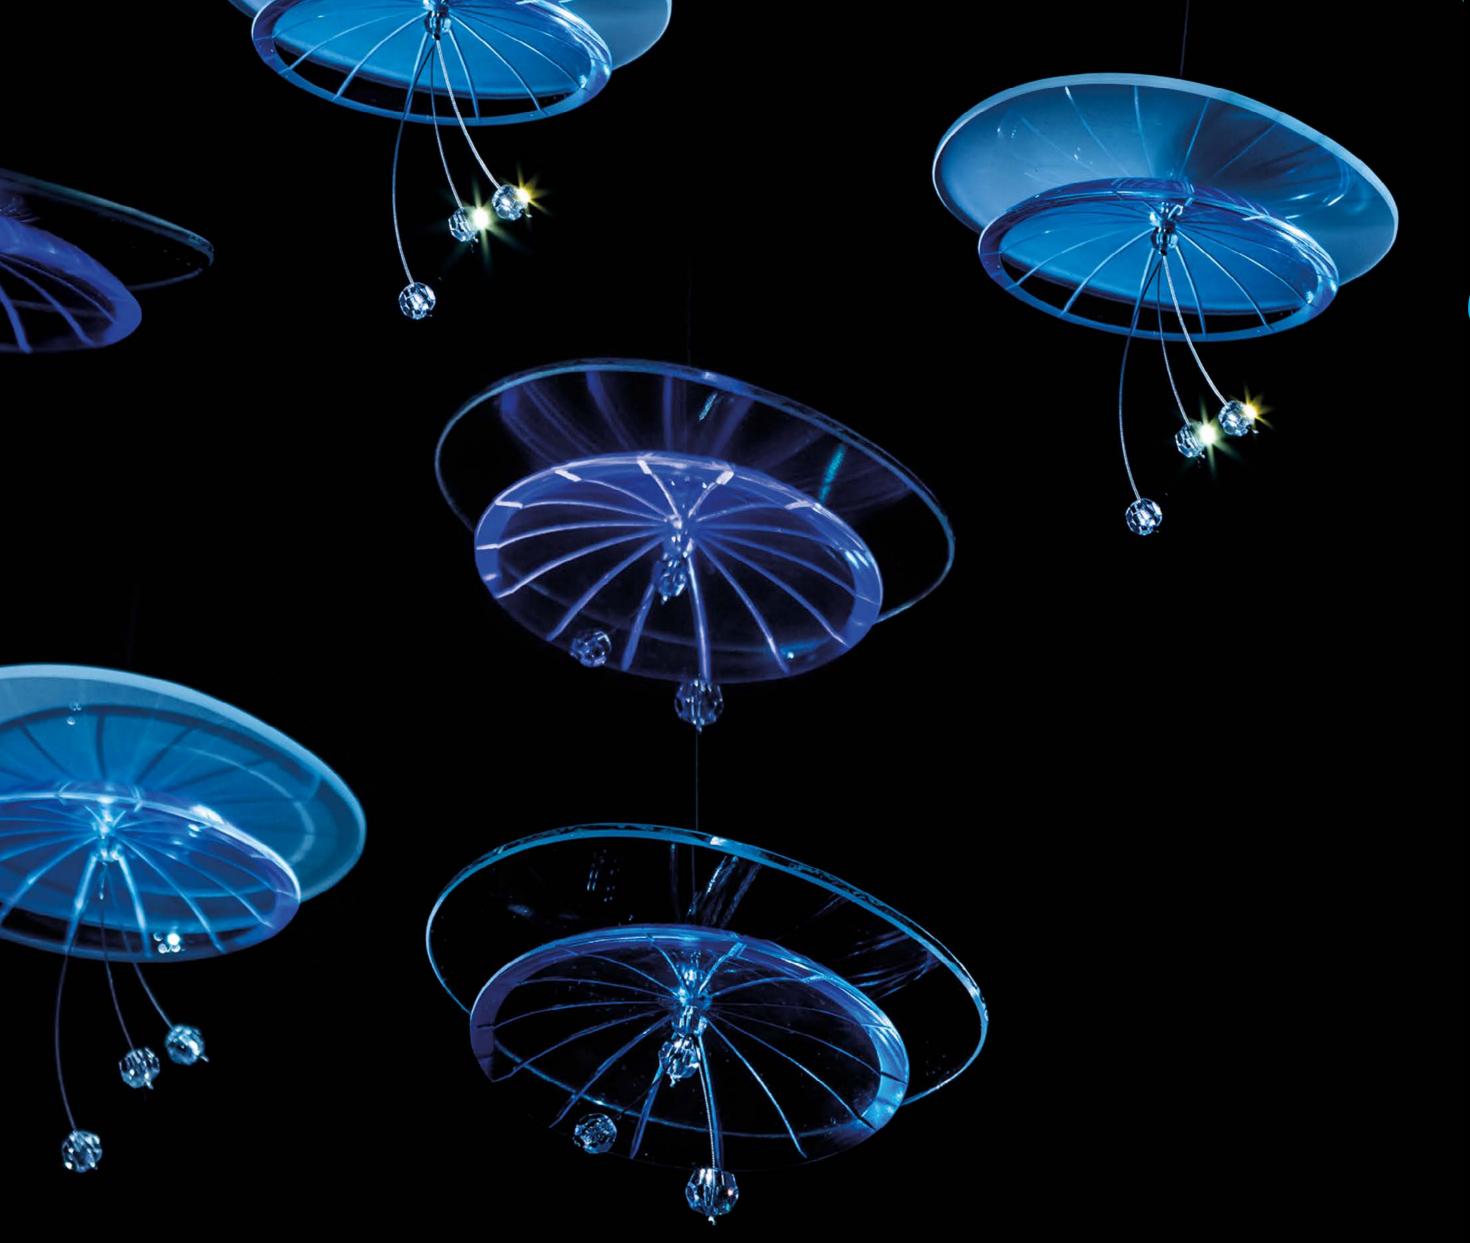

Im-inis

The light of the sea, a proof of the sophistication of nature, is the inspiration for a lighting installation that shows the elusiveness of the beauty of glowing organisms that can light up the oceans. They possess great fragility and, at the same time, strength. All these aspects are hidden in the glass, which has become the core material of the installation. Nature is an inexhaustible well of inspiration and it is up to us whether we appreciate it.