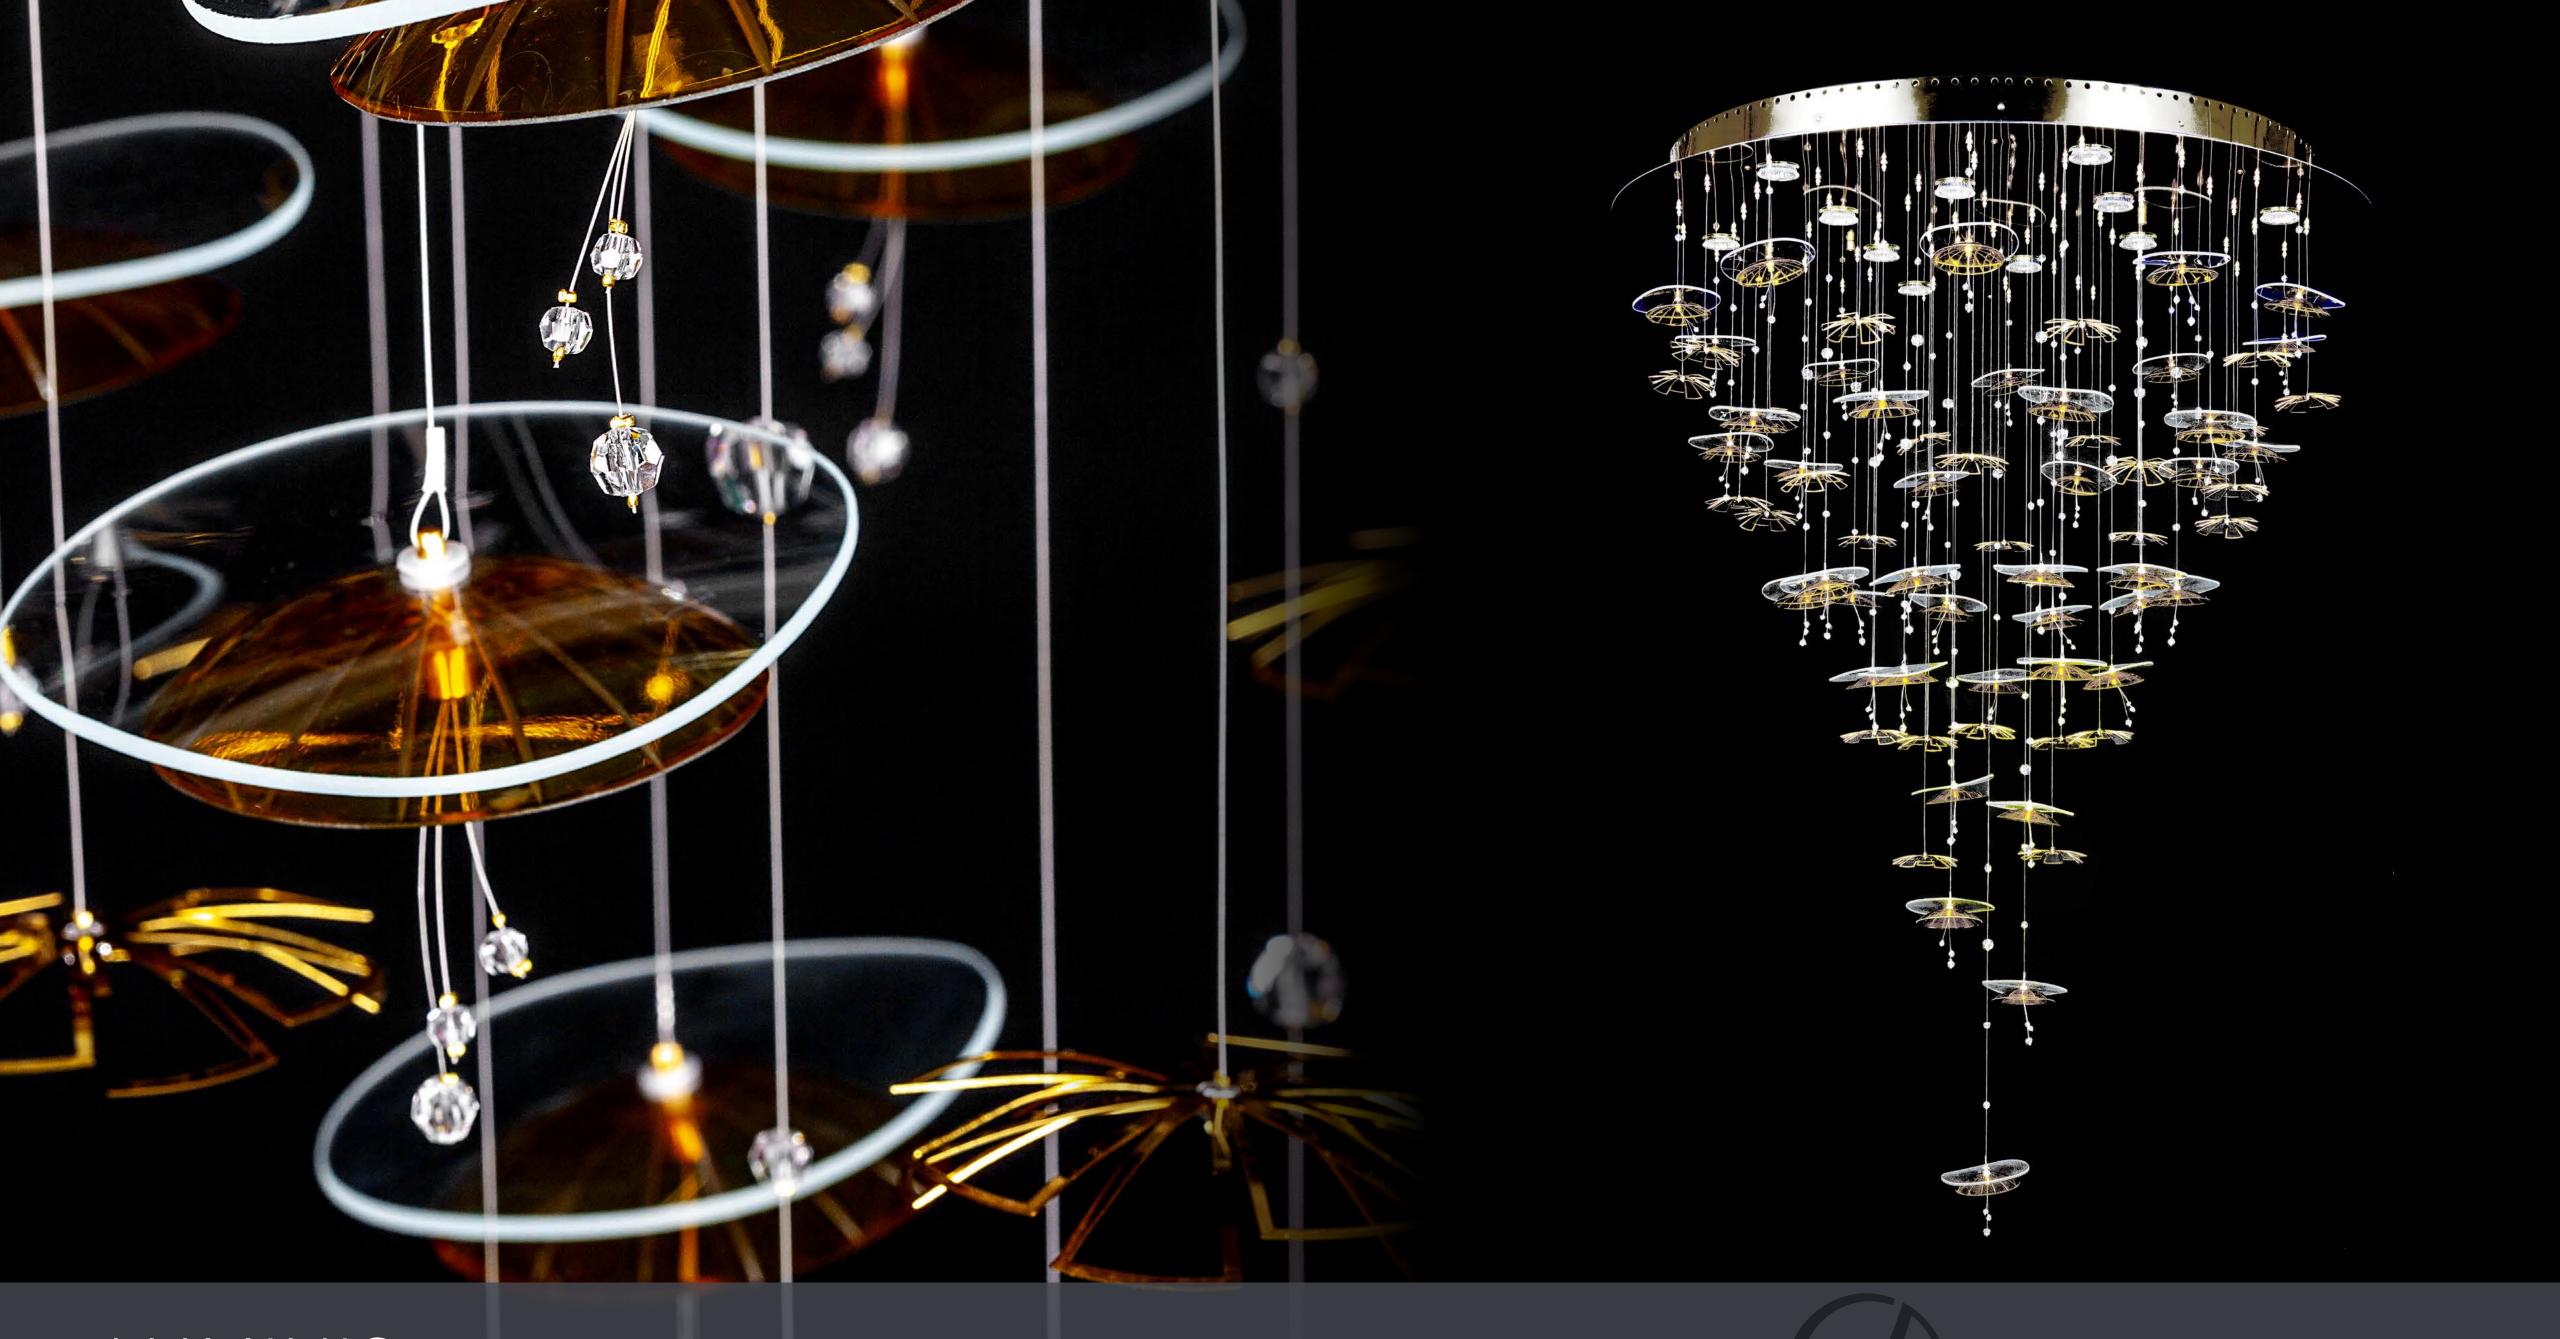

AQUA AND WHITE

AMBER AND POLISHED BRASS

CLEAR AND POLISHED NICKEL

LUMINIS 01 – CH 1000x1050 | 12x35W

LUMINIS 02 - CH 1000x1400 | 12x35W

WALL LAMP

LUMINIS – WL 250x550x155 | 2x40W

LUMINIS 01 – I 950x1000

LUMINIS 02 – I 930x1650

LUMINIS 03 – I 950x1950x400

ARTGLASS s.r.o., Smetanova 1659/42, 466 01 Jablonec nad Nisou sales@artglass.cz, +420 483 369 111, +420 483 369 113

CZECH REPUBLIC

www.artglass.cz