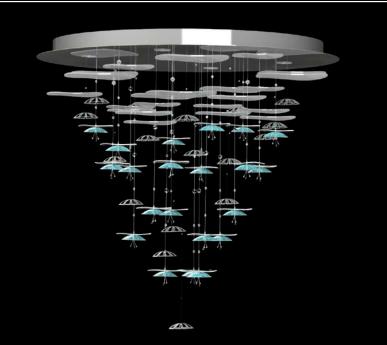

AQUA AND WHITE

AMBER AND POLISHED BRASS

CLEAR AND POLISHED NICKEL

LUMINIS 01 – CH 1000x1050 | 12x35W

LUMINIS 02 - CH 1000x1400 | 12x35W

WALL LAMP

LUMINIS – WL 250x550x155 | 2x40W

LUMINIS 01 – I 950x1000