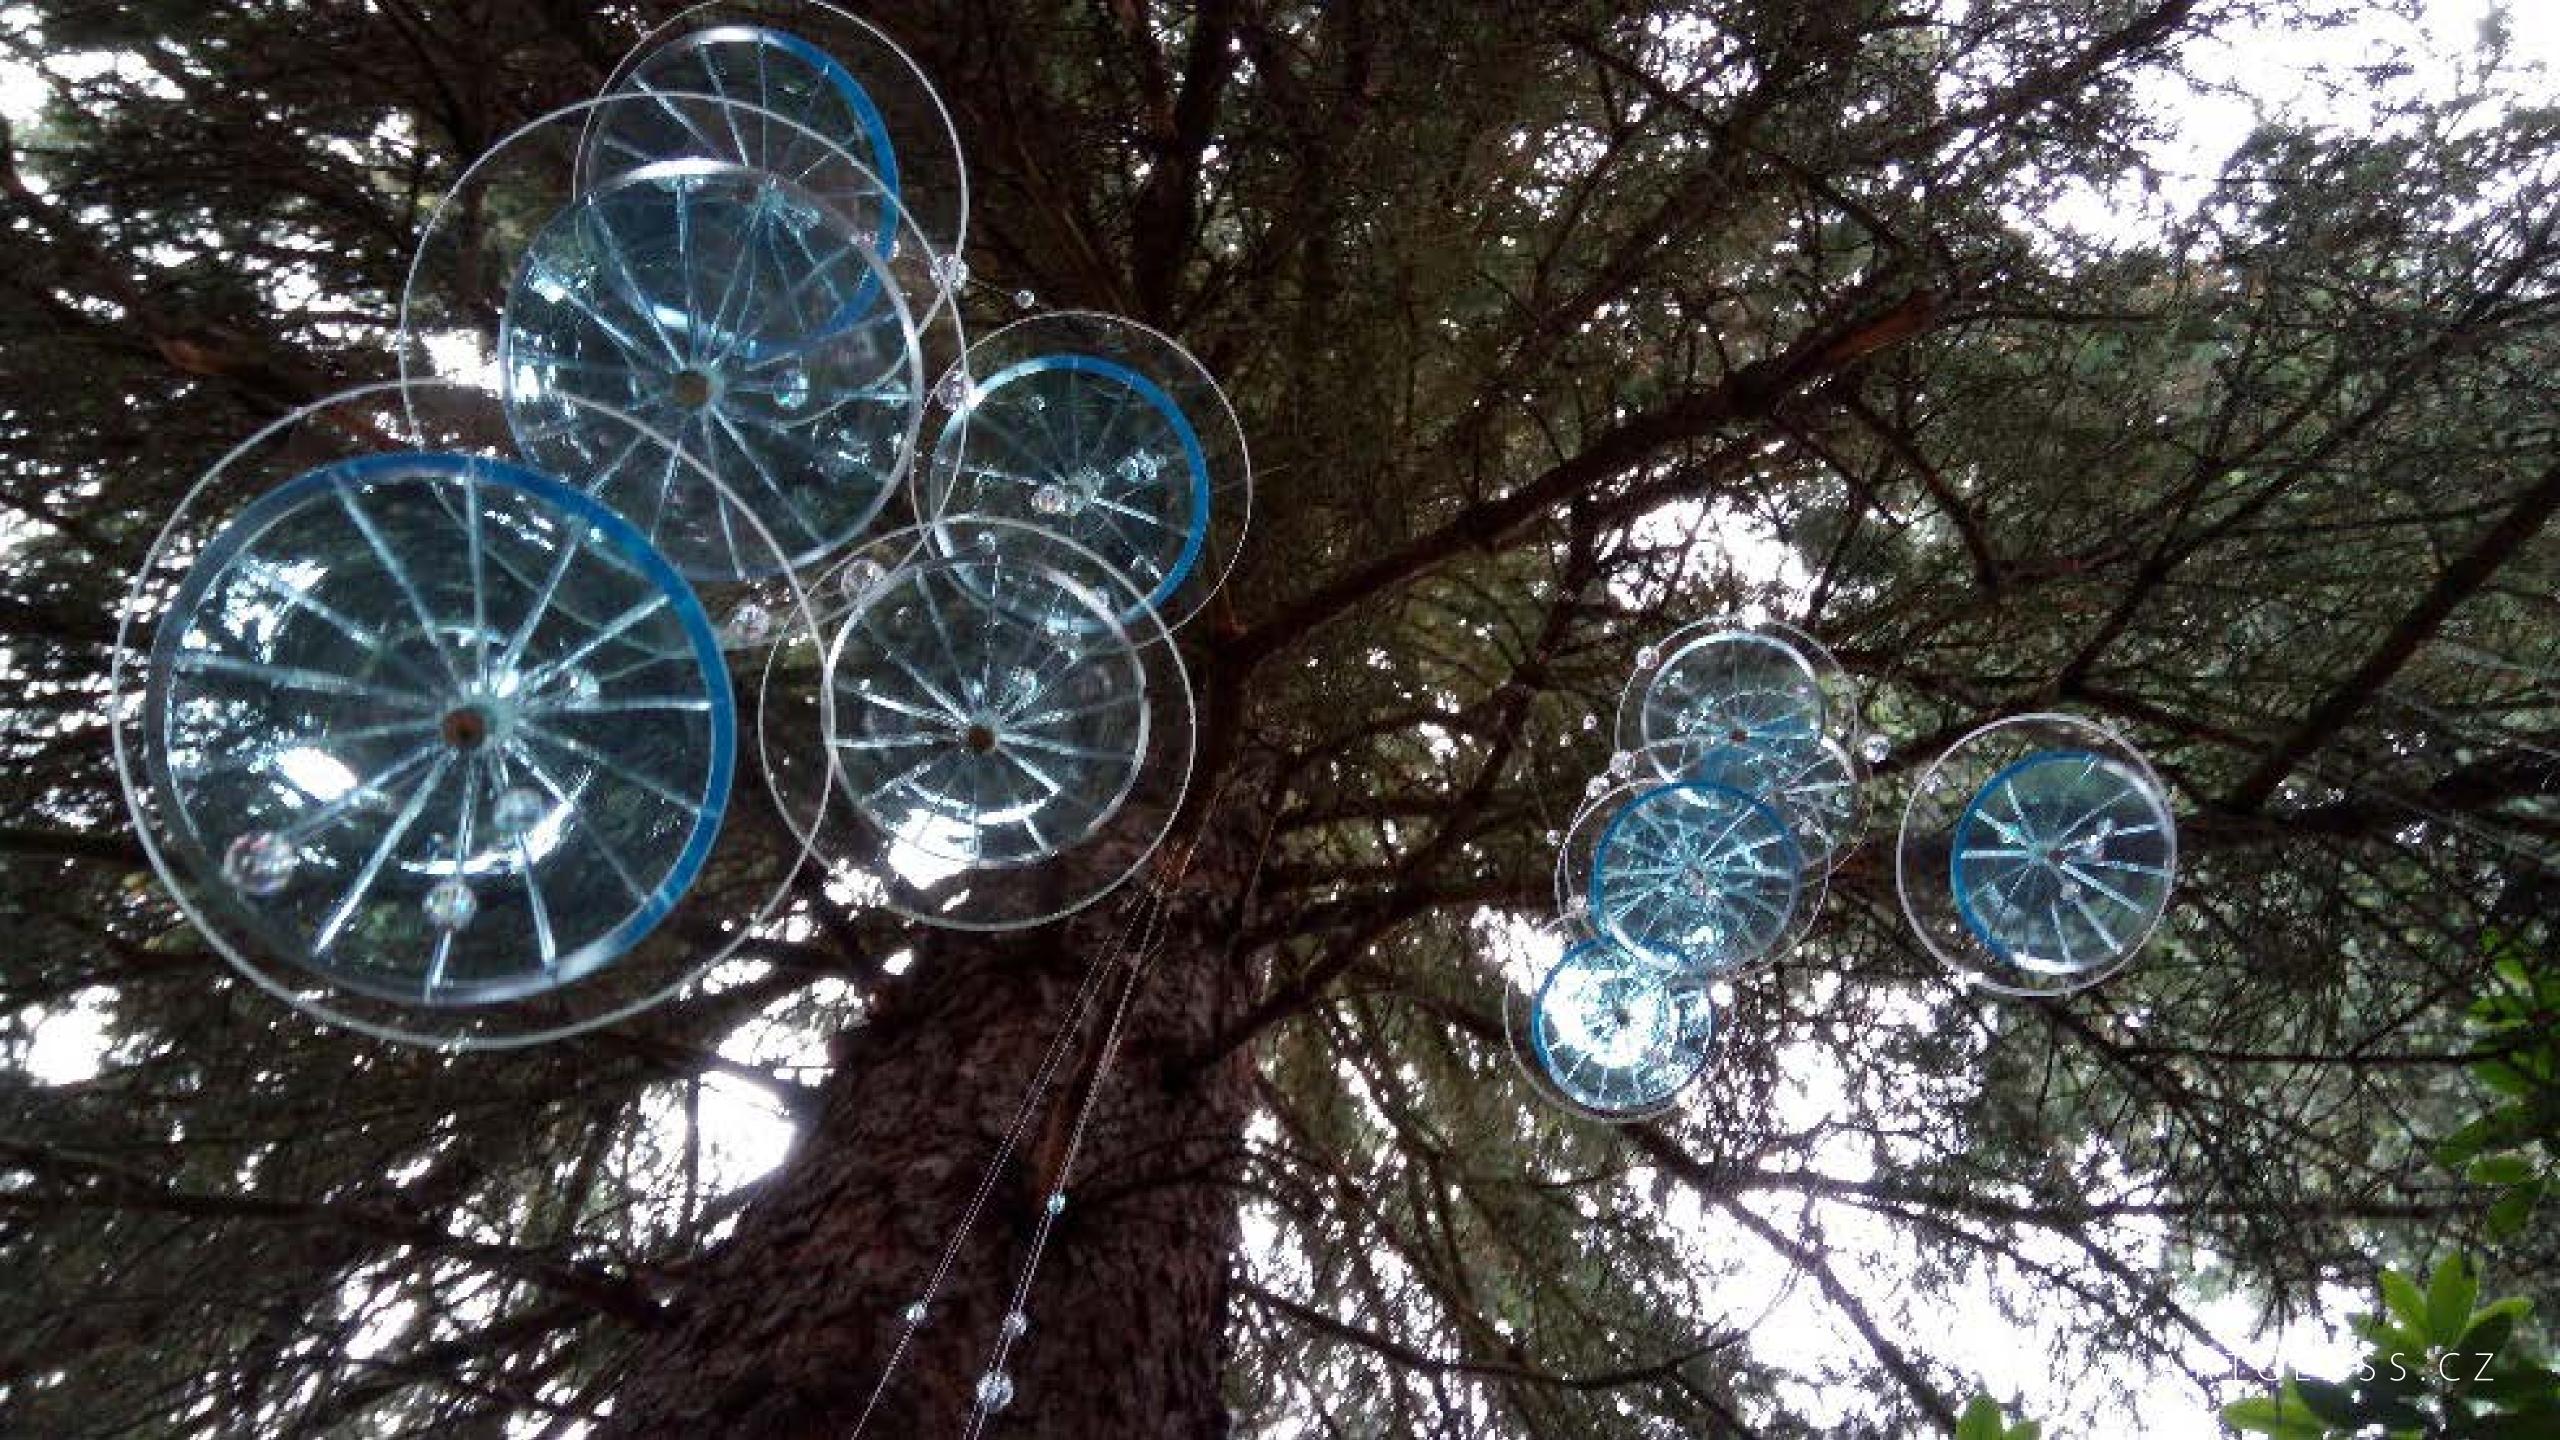

Im-inis

The light of the sea, a proof of the sophistication of nature, is the inspiration for a lighting installation that shows the elusiveness of the beauty of glowing organisms that can light up the oceans. They possess great fragility and, at the same time, strength. All these aspects are hidden in the glass, which has become the core material of the installation. Nature is an inexhaustible well of inspiration and it is up to us whether we appreciate it.