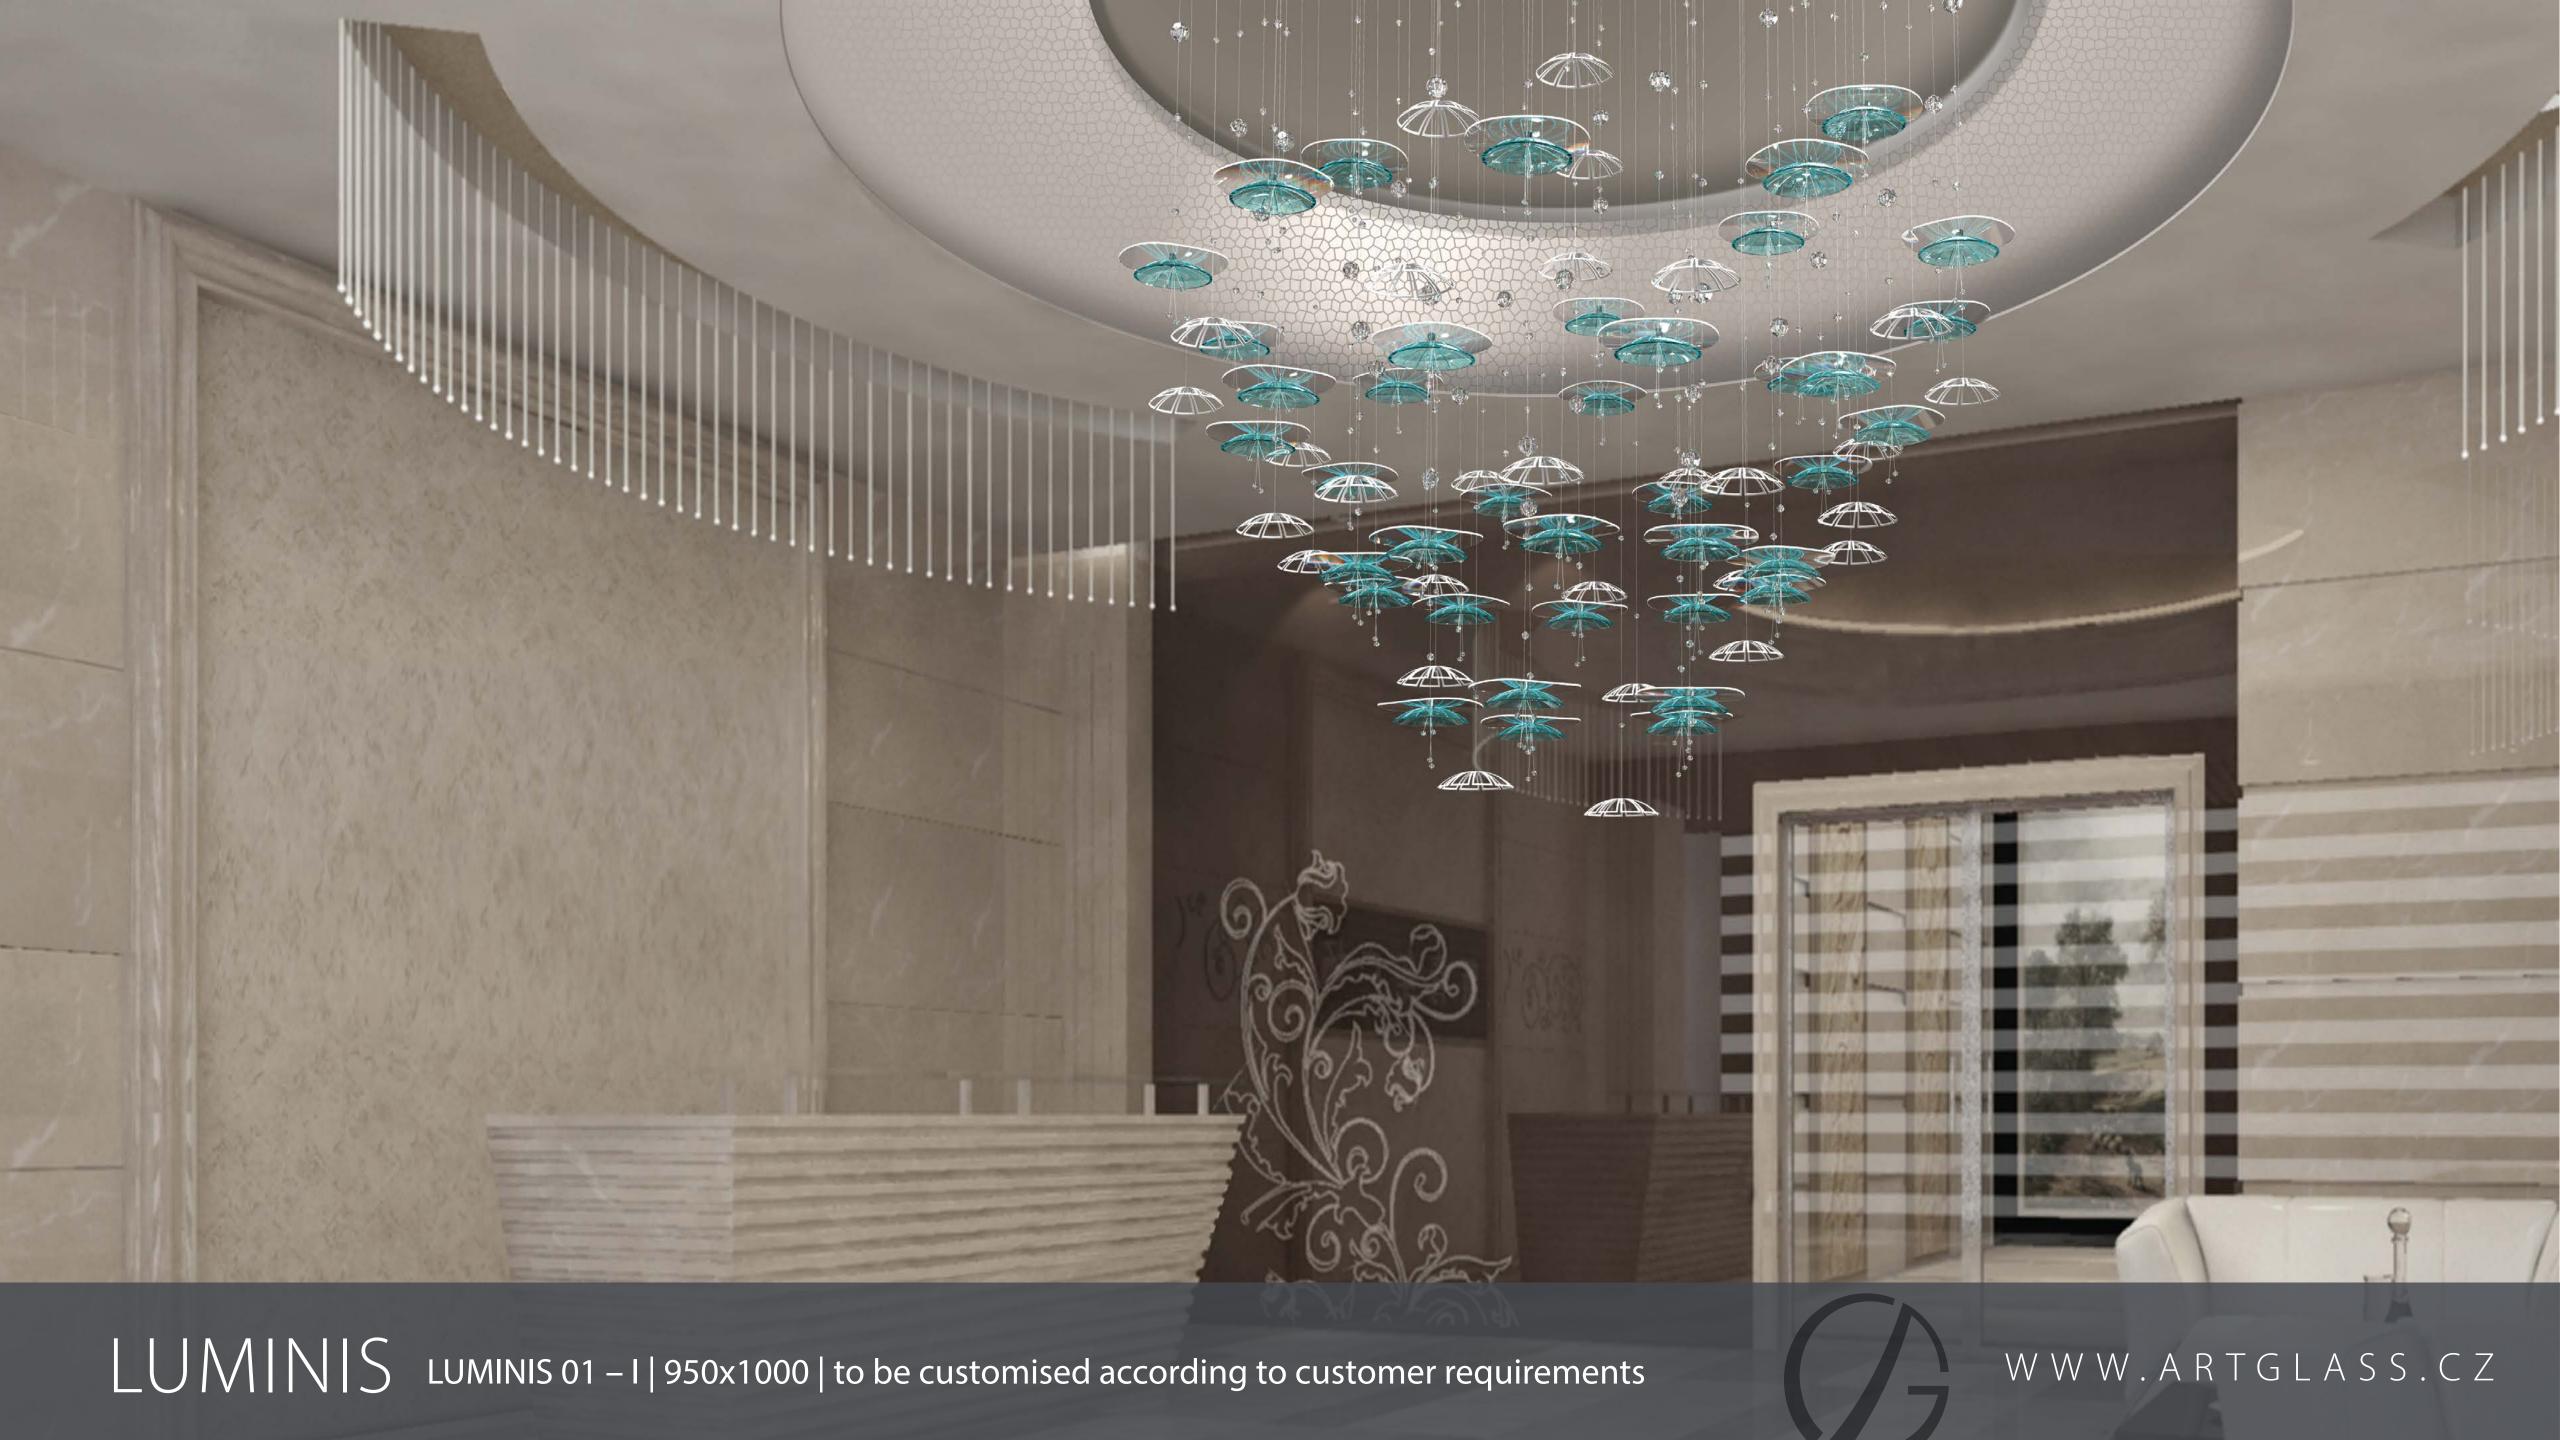

AQUA AND WHITE

AMBER AND POLISHED BRASS

CLEAR AND POLISHED NICKEL

LUMINIS 01 – CH 1000x1050 | 12x35W

LUMINIS 02 - CH 1000x1400 | 12x35W

WALL LAMP

LUMINIS – WL 250x550x155 | 2x40W

LUMINIS 01 – I 950x1000