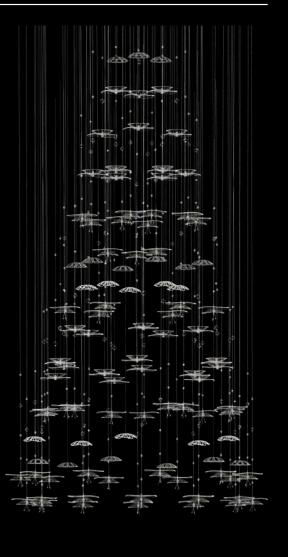

AQUA AND WHITE

AMBER AND POLISHED BRASS

CLEAR AND POLISHED NICKEL

LUMINIS 01 – CH 1000x1050 | 12x35W

LUMINIS 02 - CH 1000x1400 | 12x35W

WALL LAMP

LUMINIS – WL 250x550x155 | 2x40W

LUMINIS 01 – I 950x1000

LUMINIS 02 – I 930x1650

LUMINIS 03 – I 950x1950x400

ARTGLASS s.r.o., Smetanova 1659/42, 466 01 Jablonec nad Nisou sales@artglass.cz, +420 483 369 111, +420 483 369 113

CZECH REPUBLIC

www.artglass.cz