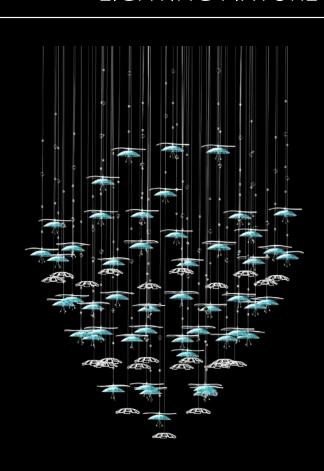

AQUA AND WHITE

AMBER AND POLISHED BRASS

CLEAR AND POLISHED NICKEL

LUMINIS 01 – CH 1000x1050 | 12x35W

LUMINIS 02 - CH 1000x1400 | 12x35W

WALL LAMP

LUMINIS – WL 250x550x155 | 2x40W

LUMINIS 01 – I 950x1000

LUMINIS 02 – I 930x1650

LUMINIS 03 – I 950x1950x400

ARTGLASS s.r.o., Smetanova 1659/42, 466 01 Jablonec nad Nisou sales@artglass.cz, +420 483 369 111, +420 483 369 113

CZECH REPUBLIC

www.artglass.cz