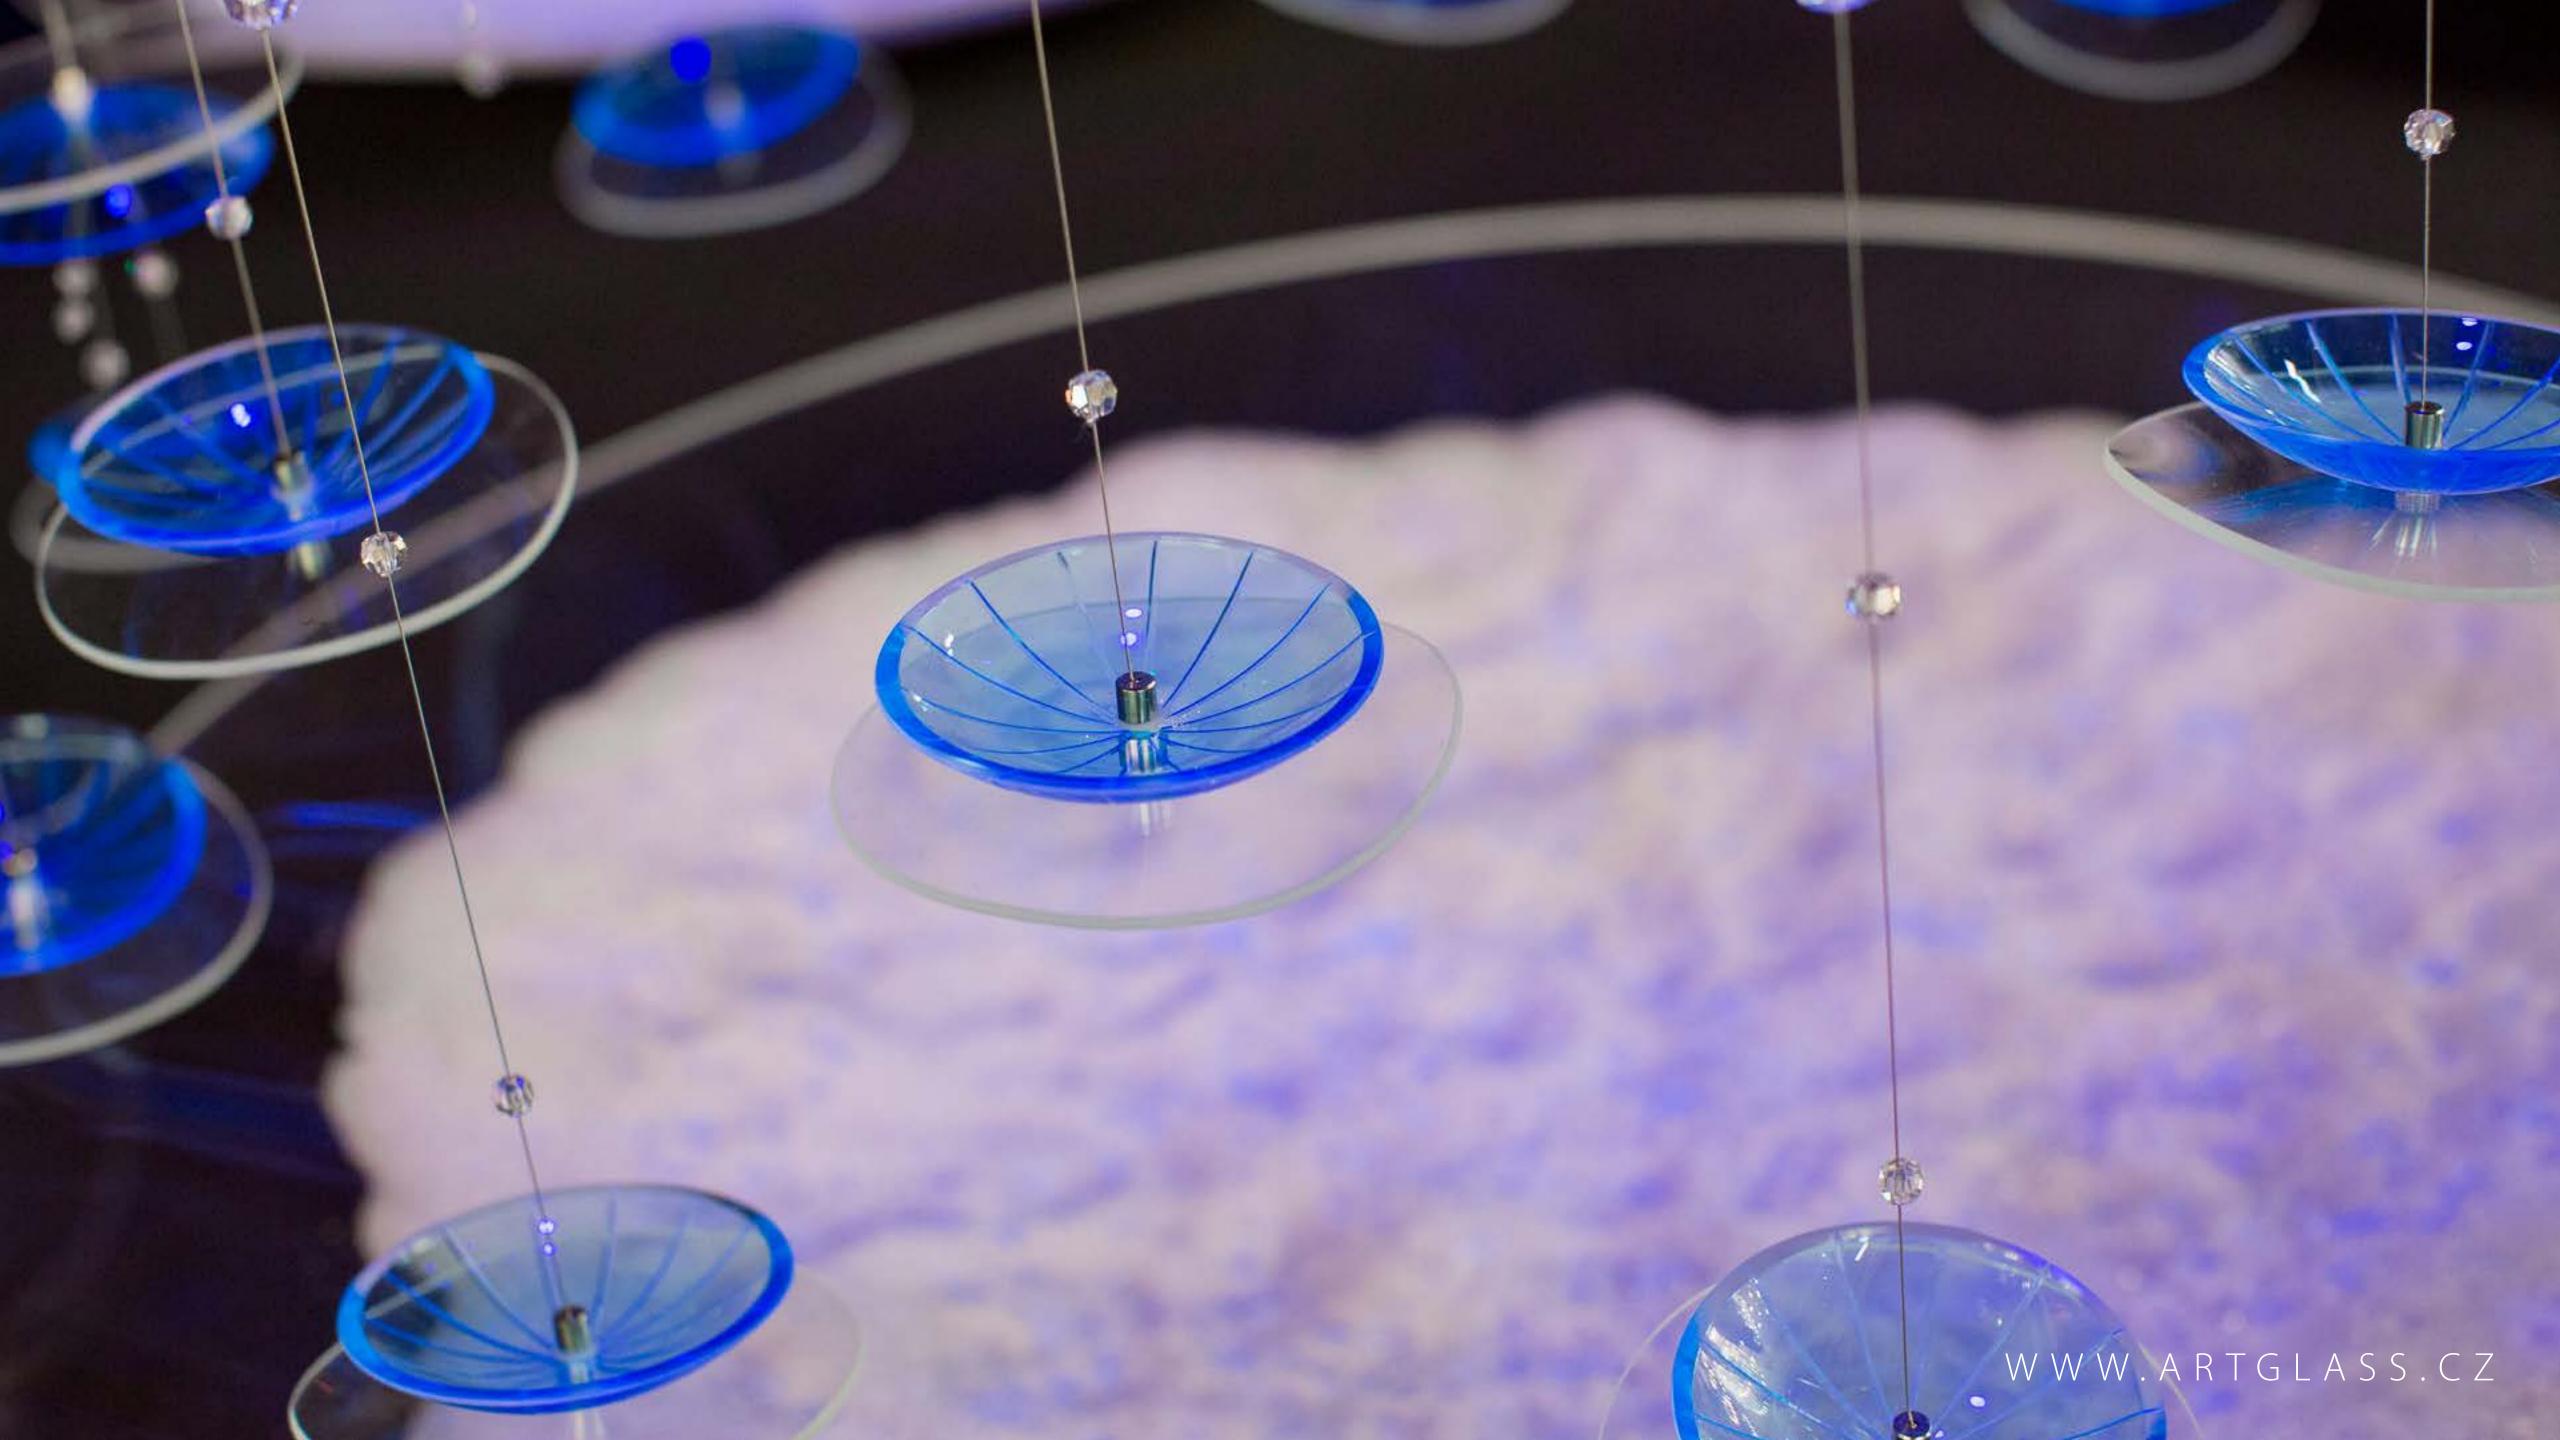

Im-inis

The light of the sea, a proof of the sophistication of nature, is the inspiration for a lighting installation that shows the elusiveness of the beauty of glowing organisms that can light up the oceans. They possess great fragility and, at the same time, strength. All these aspects are hidden in the glass, which has become the core material of the installation. Nature is an inexhaustible well of inspiration and it is up to us whether we appreciate it.