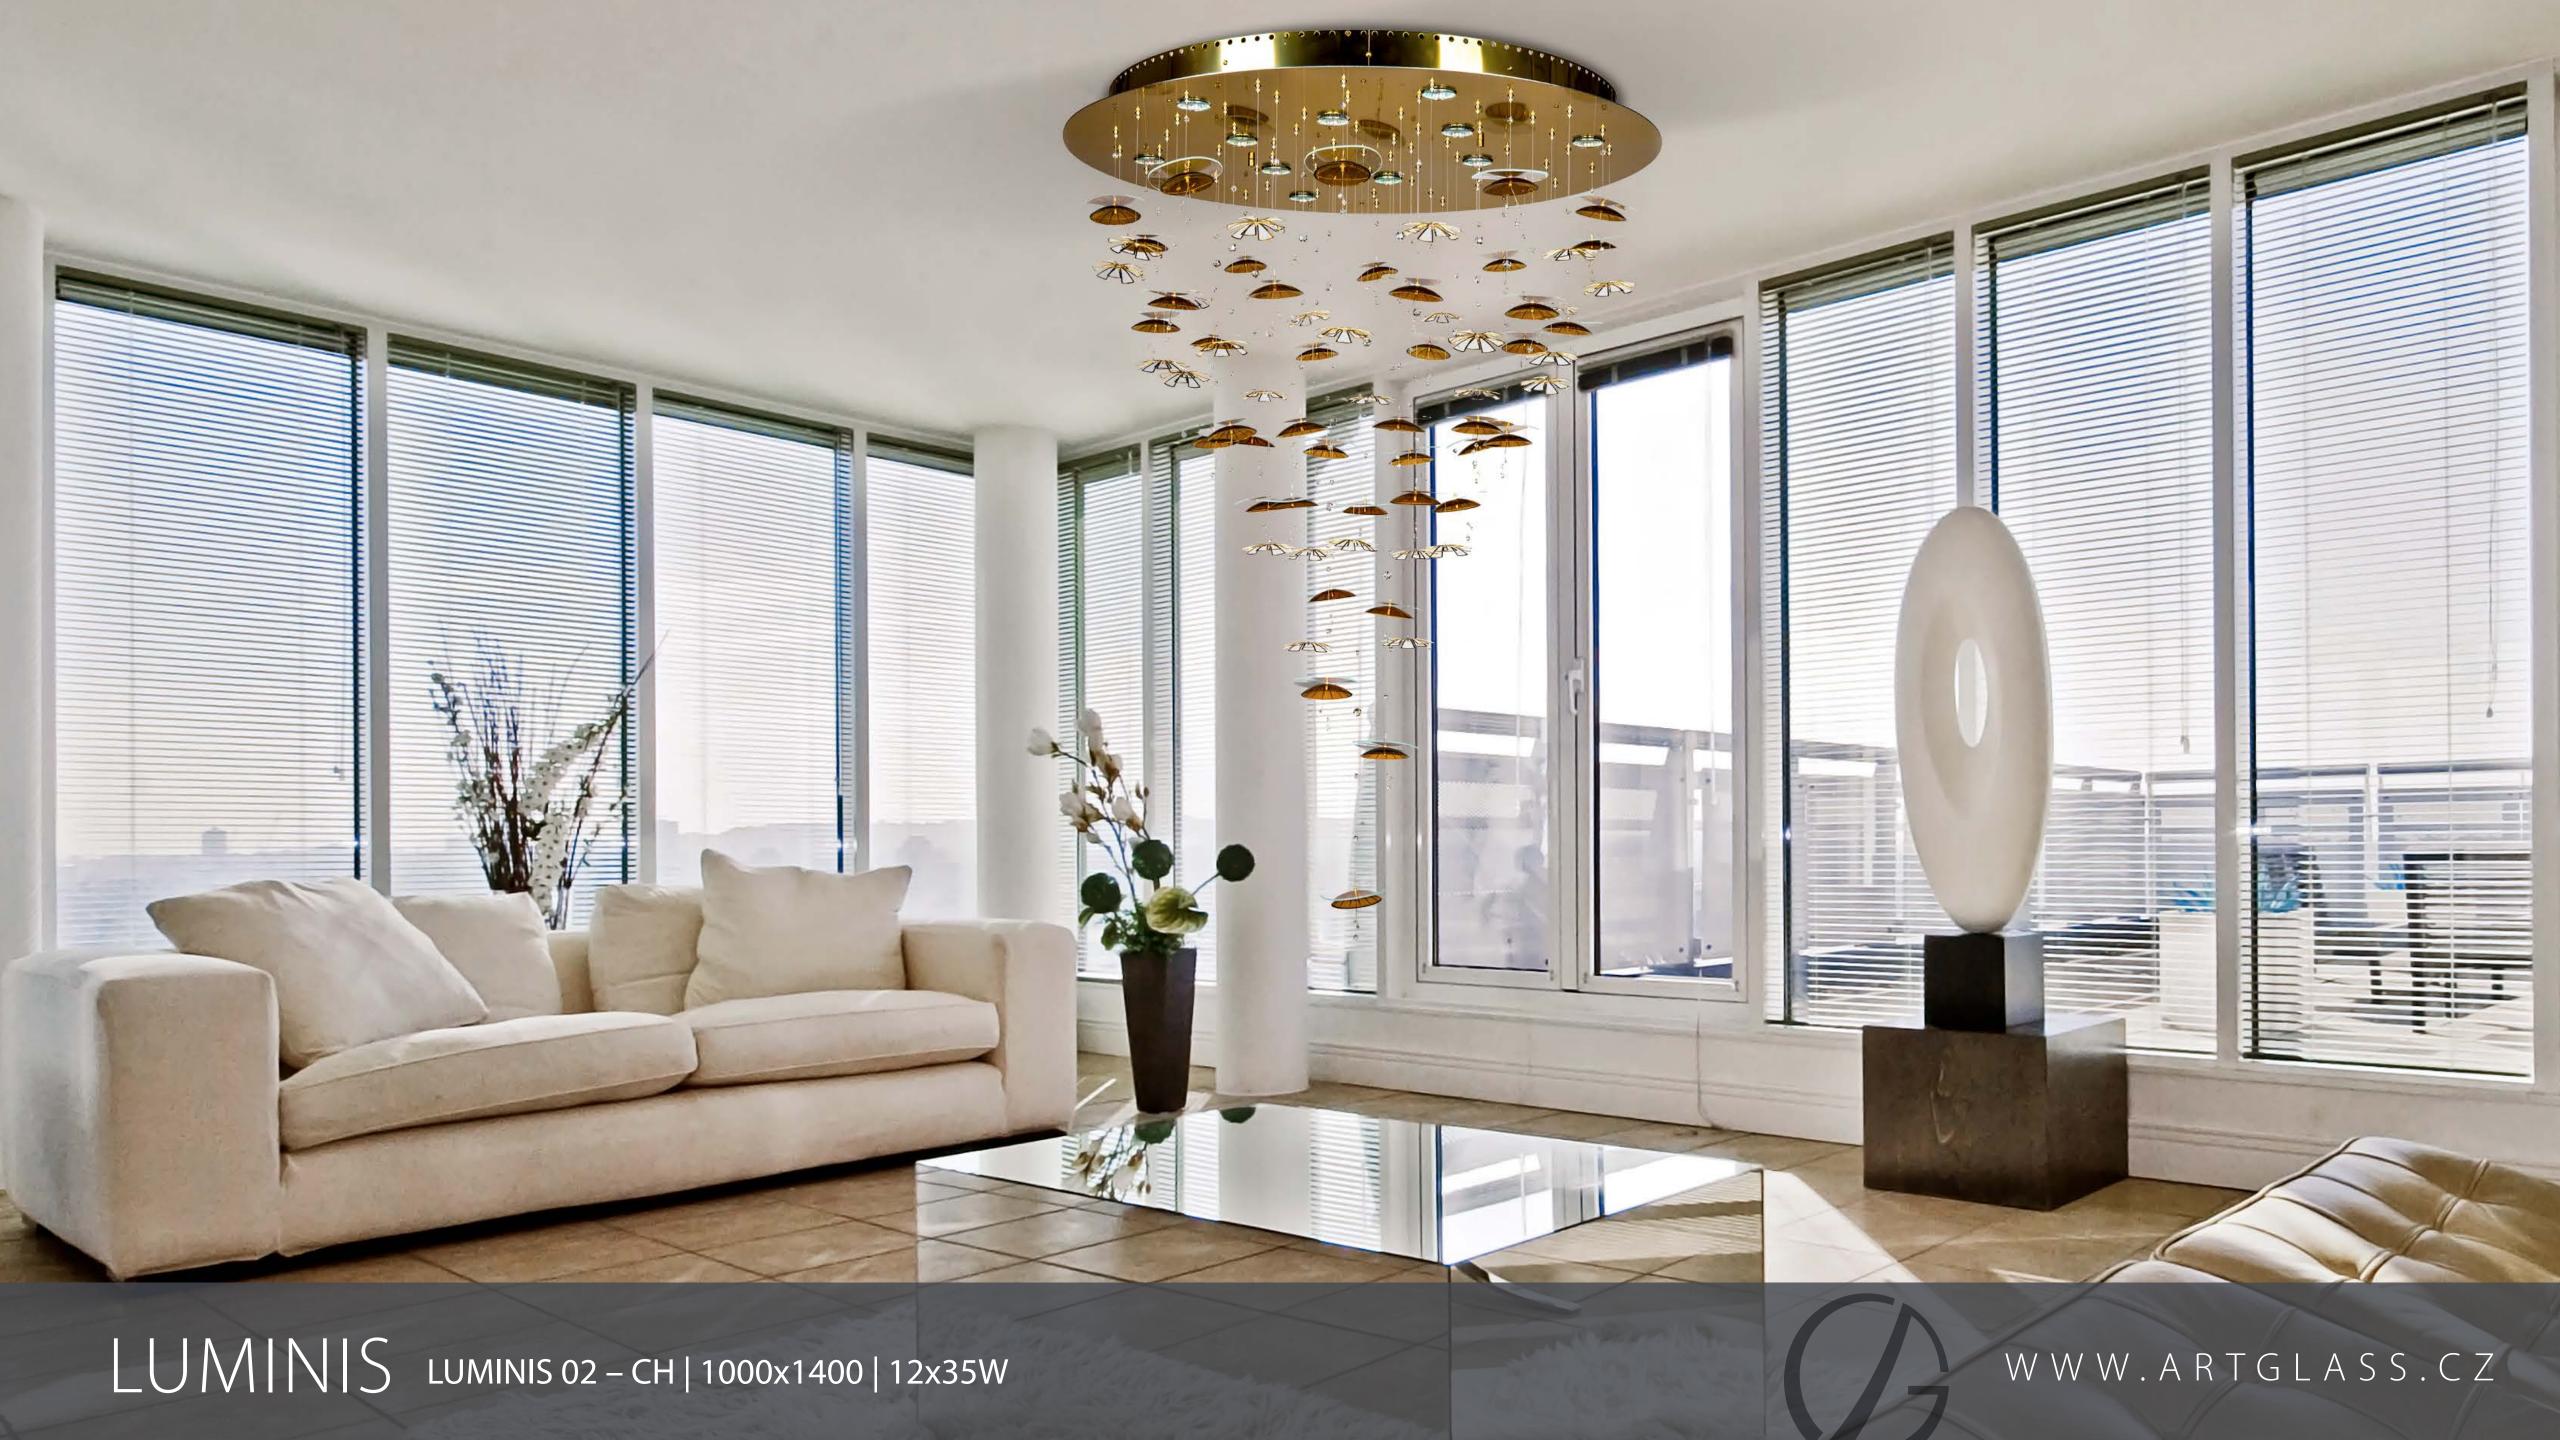

AQUA AND WHITE

AMBER AND POLISHED BRASS

CLEAR AND POLISHED NICKEL

LUMINIS 01 – CH 1000x1050 | 12x35W

LUMINIS 02 - CH 1000x1400 | 12x35W

WALL LAMP

LUMINIS – WL 250x550x155 | 2x40W

LUMINIS 01 – I 950x1000