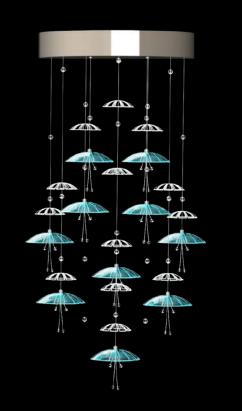

AQUA AND WHITE

AMBER AND POLISHED BRASS

CLEAR AND POLISHED NICKEL

LUMINIS 01 – CH 1000x1050 | 12x35W

LUMINIS 02 - CH 1000x1400 | 12x35W

WALL LAMP

LUMINIS – WL 250x550x155 | 2x40W

LUMINIS 01 – I 950x1000