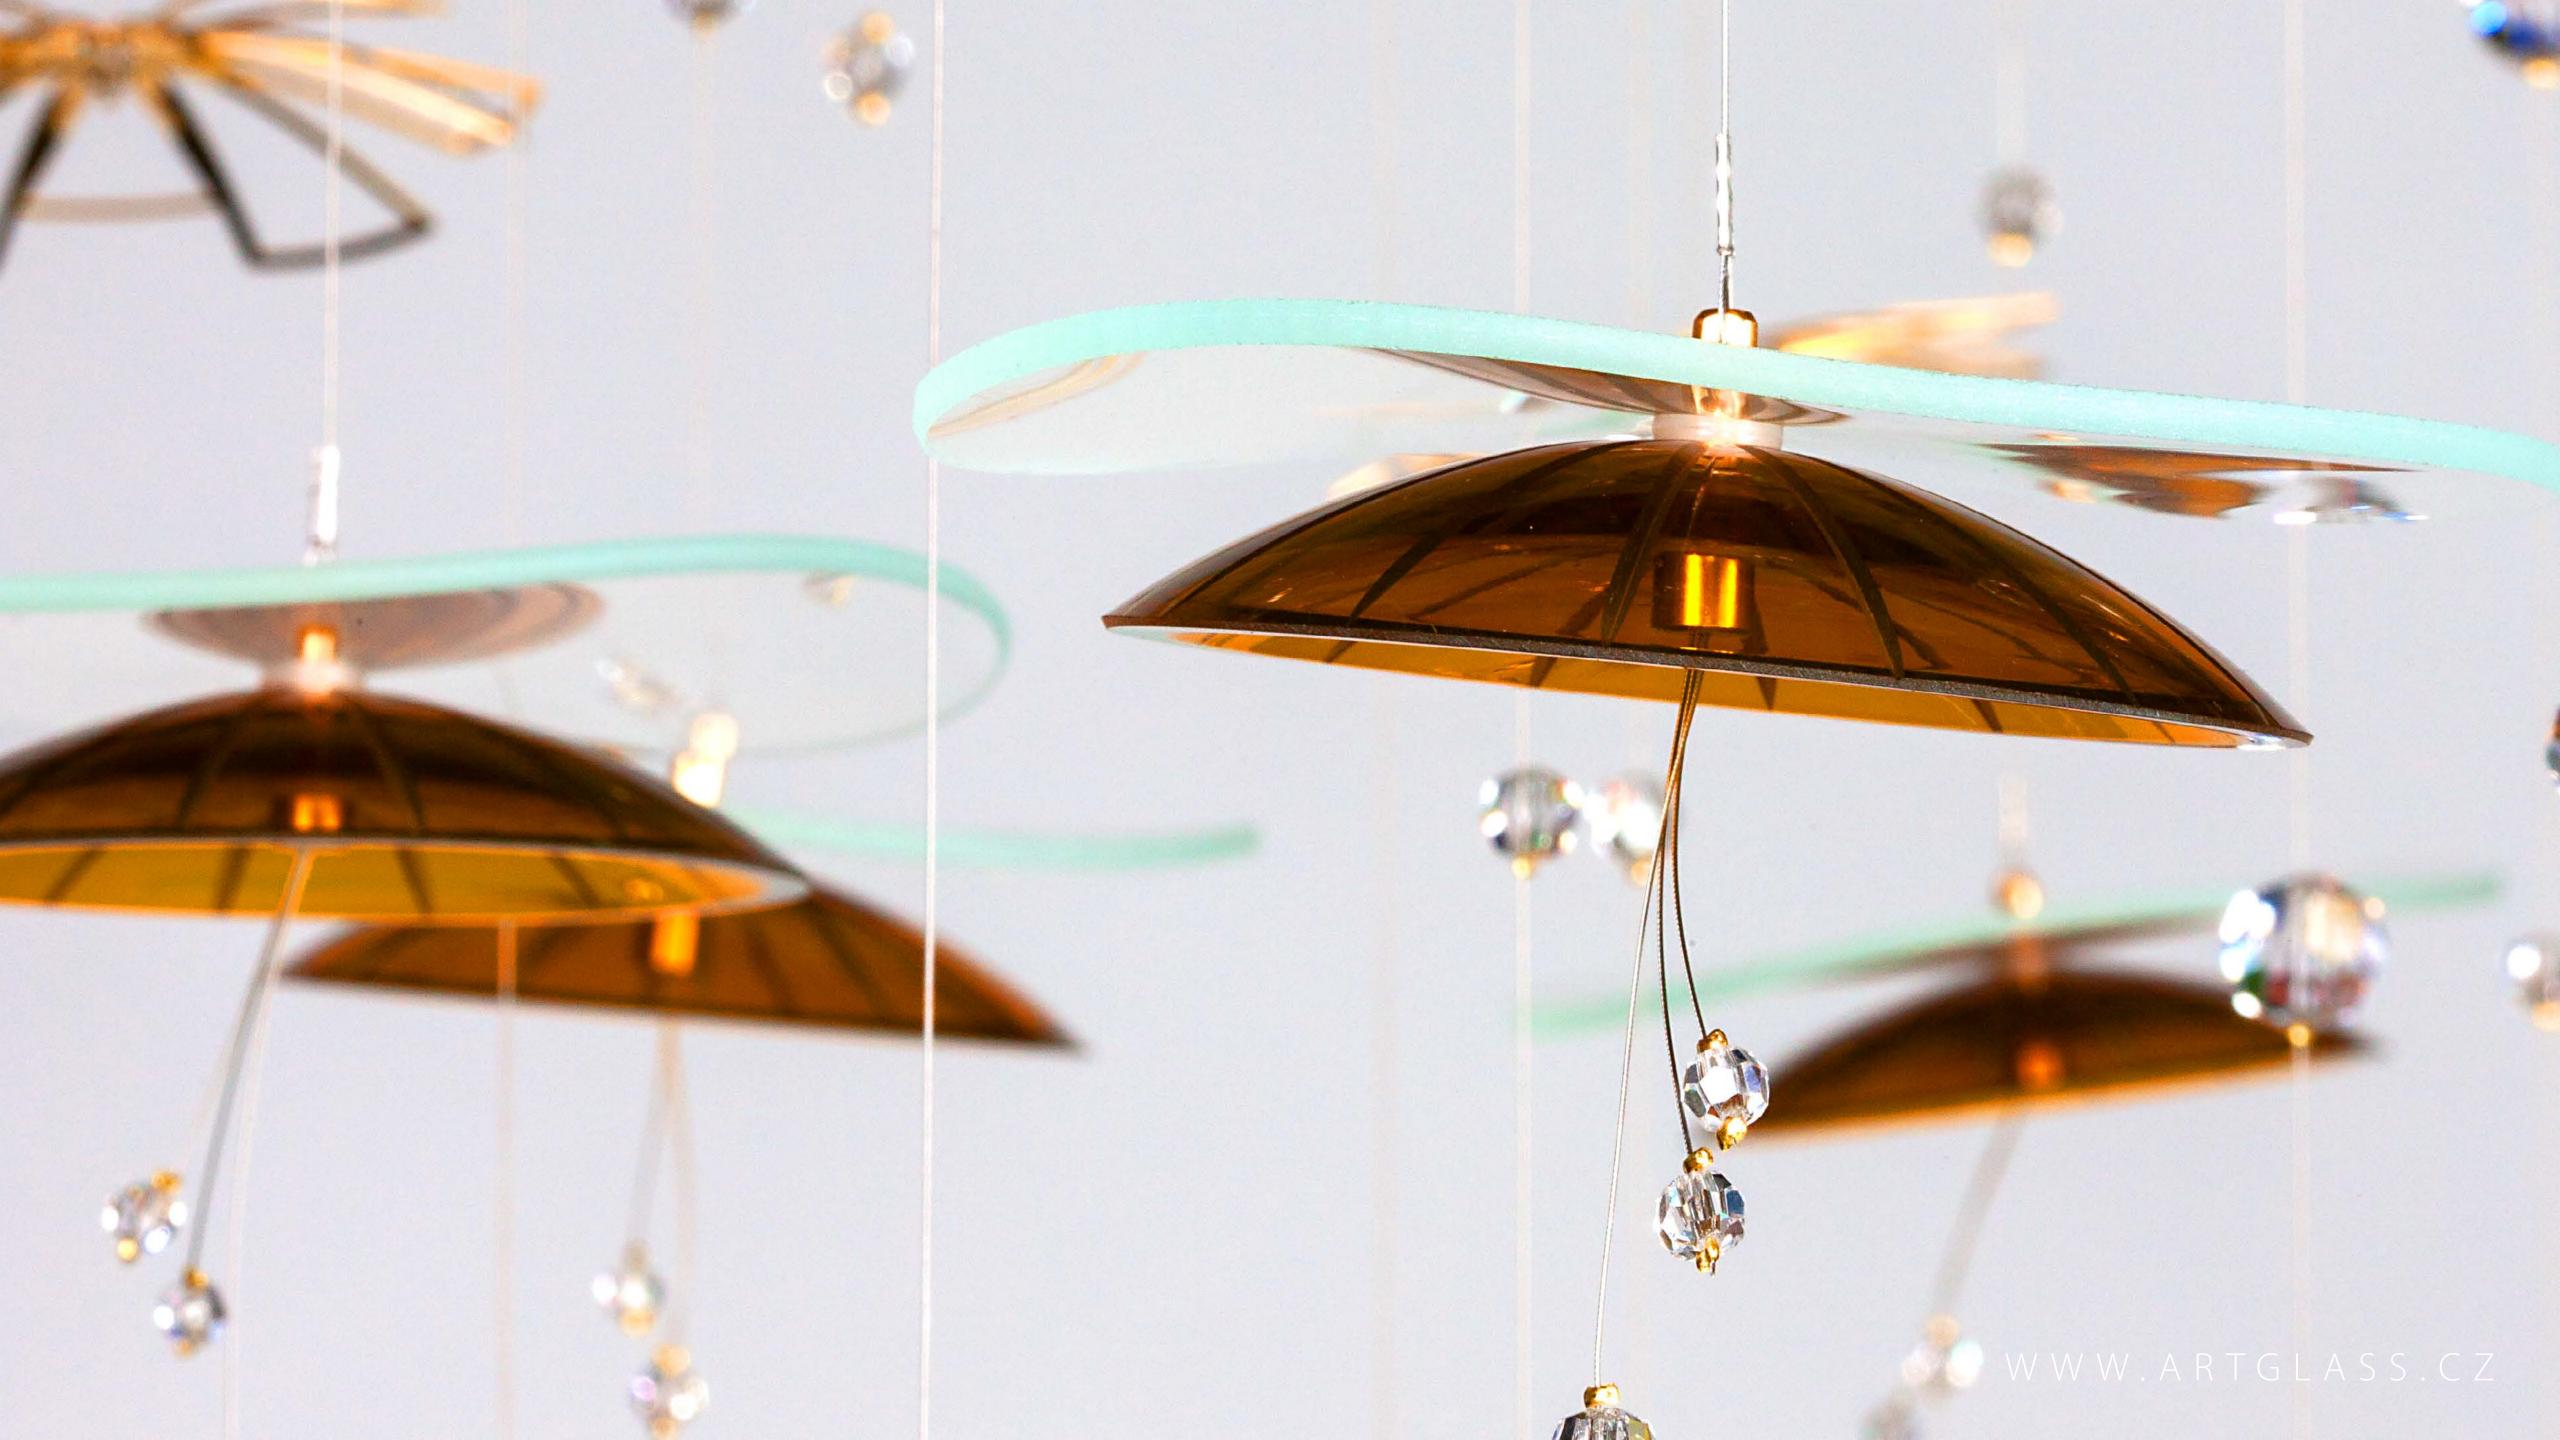

AQUA AND WHITE

AMBER AND POLISHED BRASS

CLEAR AND POLISHED NICKEL

LUMINIS 01 – CH 1000x1050 | 12x35W

LUMINIS 02 - CH 1000x1400 | 12x35W

WALL LAMP

LUMINIS – WL 250x550x155 | 2x40W

LUMINIS 01 – I 950x1000

LUMINIS 02 – I 930x1650

LUMINIS 03 – I 950x1950x400

ARTGLASS s.r.o., Smetanova 1659/42, 466 01 Jablonec nad Nisou sales@artglass.cz, +420 483 369 111, +420 483 369 113

CZECH REPUBLIC

www.artglass.cz