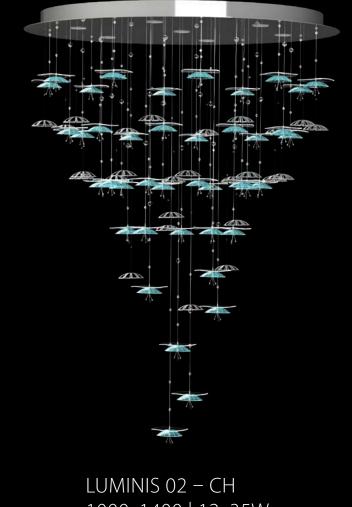

AQUA AND WHITE

AMBER AND POLISHED BRASS

CLEAR AND POLISHED NICKEL

LUMINIS 01 – CH 1000x1050 | 12x35W

LUMINIS 02 - CH 1000x1400 | 12x35W

WALL LAMP

LUMINIS – WL 250x550x155 | 2x40W

LUMINIS 01 – I 950x1000