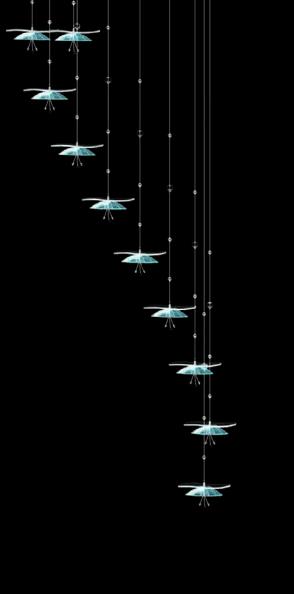

AQUA AND WHITE

AMBER AND POLISHED BRASS

CLEAR AND POLISHED NICKEL

LUMINIS 01 – CH 1000x1050 | 12x35W

LUMINIS 02 - CH 1000x1400 | 12x35W

WALL LAMP

LUMINIS – WL 250x550x155 | 2x40W

LUMINIS 01 – I 950x1000