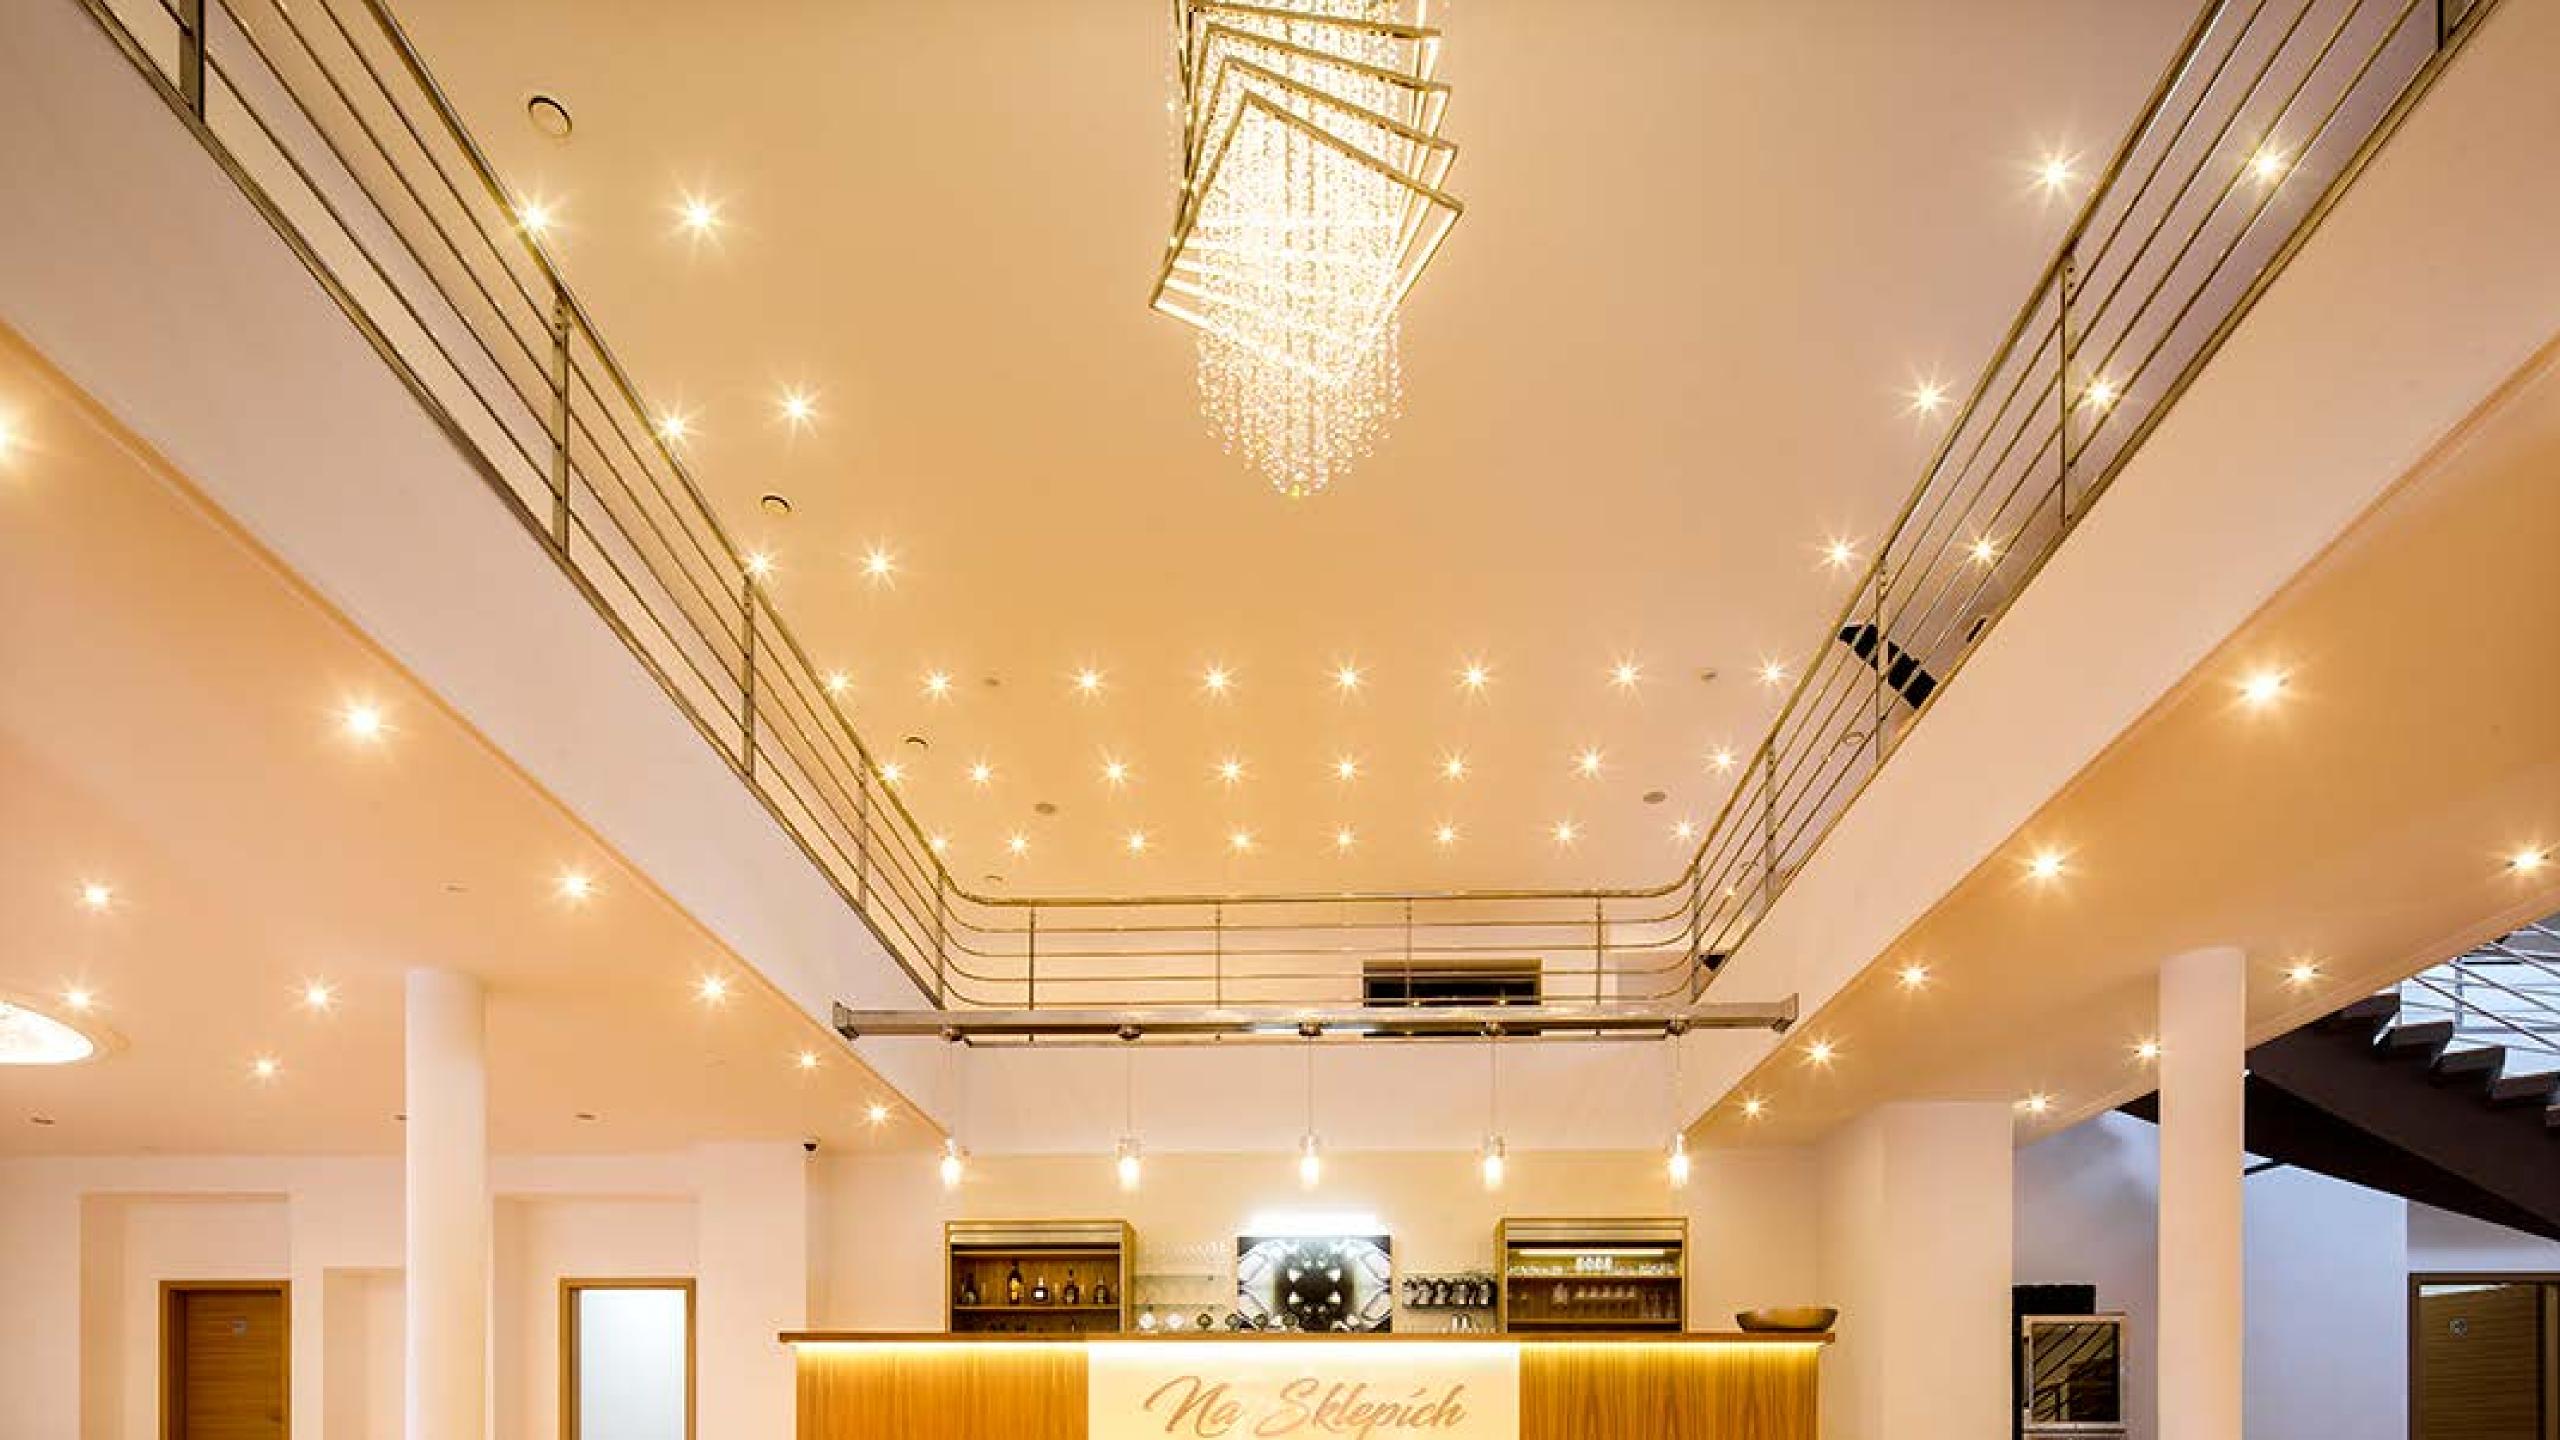

## PROJECT A CLUB

SWITZERLAND, Spiez

At the end of 2018 ARTGLASS equipped with lighting fixtures an elite night club "A CLUB" in Spiez in Switzerland.

Chosen lighting fixtures emphasize the luxury of a VIP club with their classical design and at the same time they harmoniously fit into a modern night club.