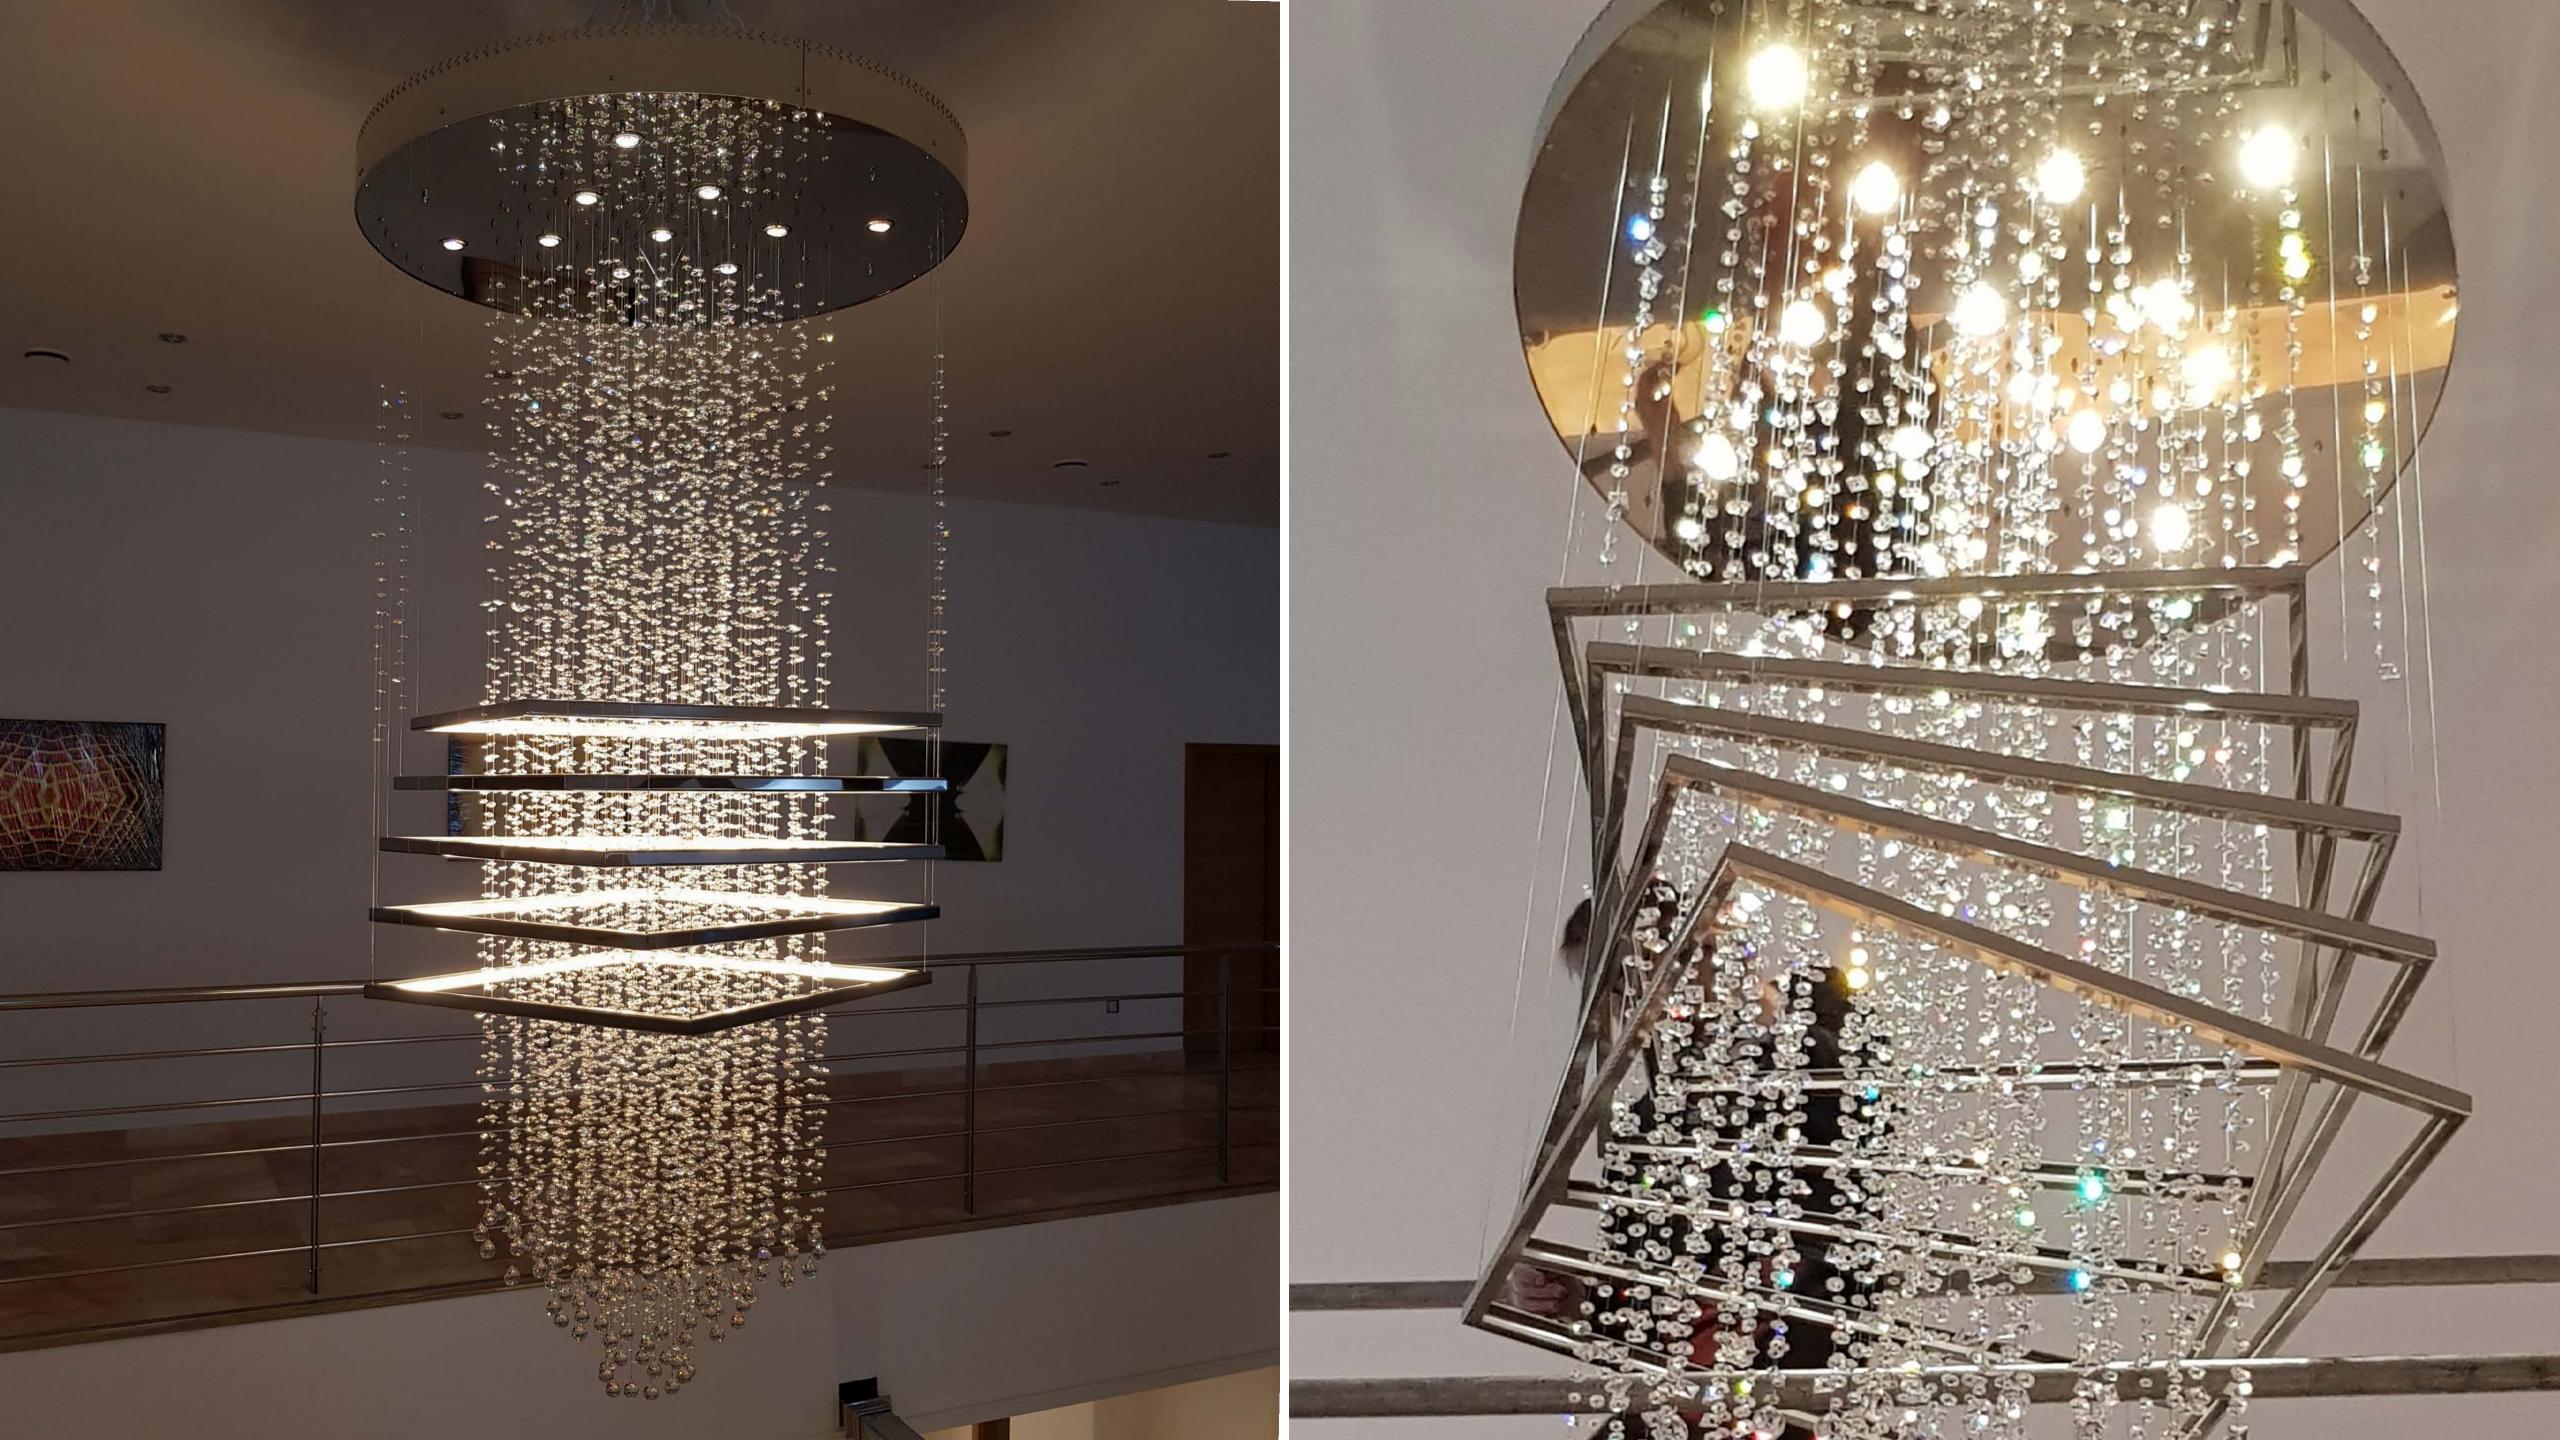

## PROJECT A CLUB

SWITZERLAND, Spiez

At the end of 2018 ARTGLASS equipped with lighting fixtures an elite night club "A CLUB" in Spiez in Switzerland.

Chosen lighting fixtures emphasize the luxury of a VIP club with their classical design and at the same time they harmoniously fit into a modern night club.