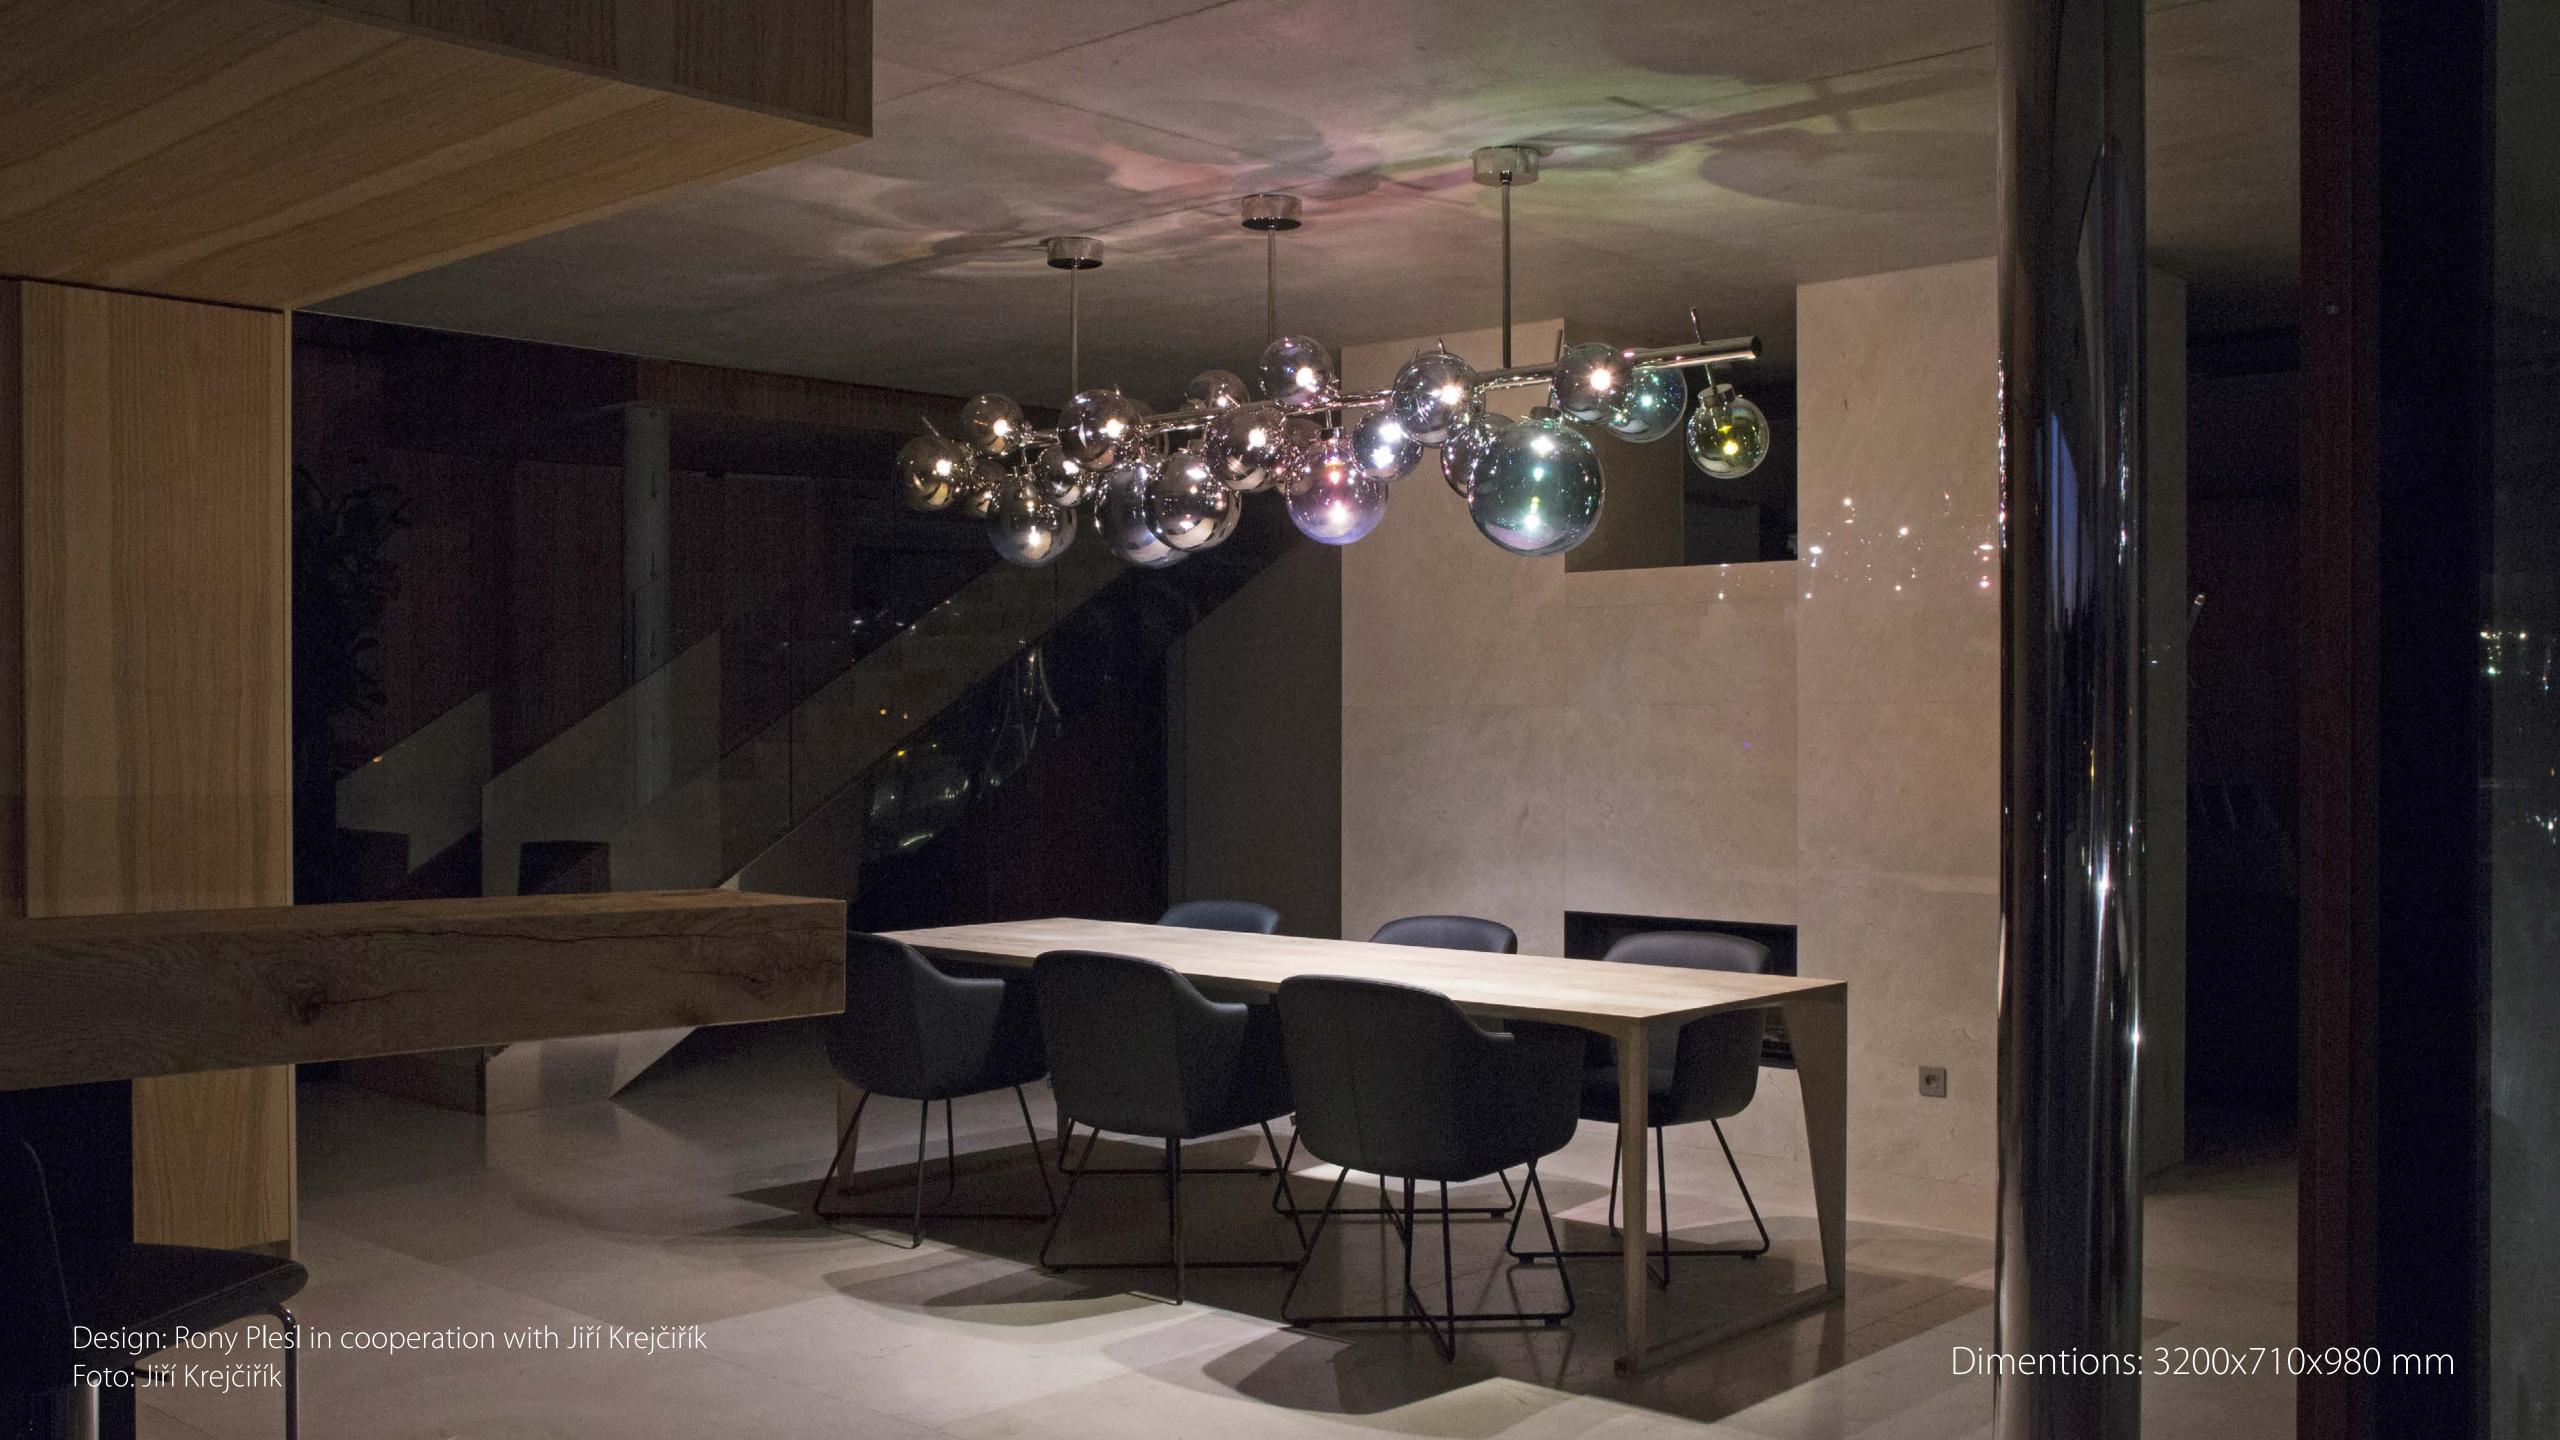

## PRIVATE RESIDENCE PROJECT

ARTGLASS also works in cooperation with renowned designers and glassworks. As part of the project for a private residence, ARTGLASS has produced at the end of 2018 a metal body for the lighting fixture designed by famous Czech glass artist and designer Rony Plesl in cooperation with Jiří Krejčiřík.

Design: Rony Plesl in cooperation with Jiří Krejčiřík Foto: Jiří Krejčiřík

ARTGLASS s.r.o., Smetanova 1659/42, 466 01 Jablonec nad Nisou sales@artglass.cz, +420 483 369 111, +420 483 369 113

CZECH REPUBLIC