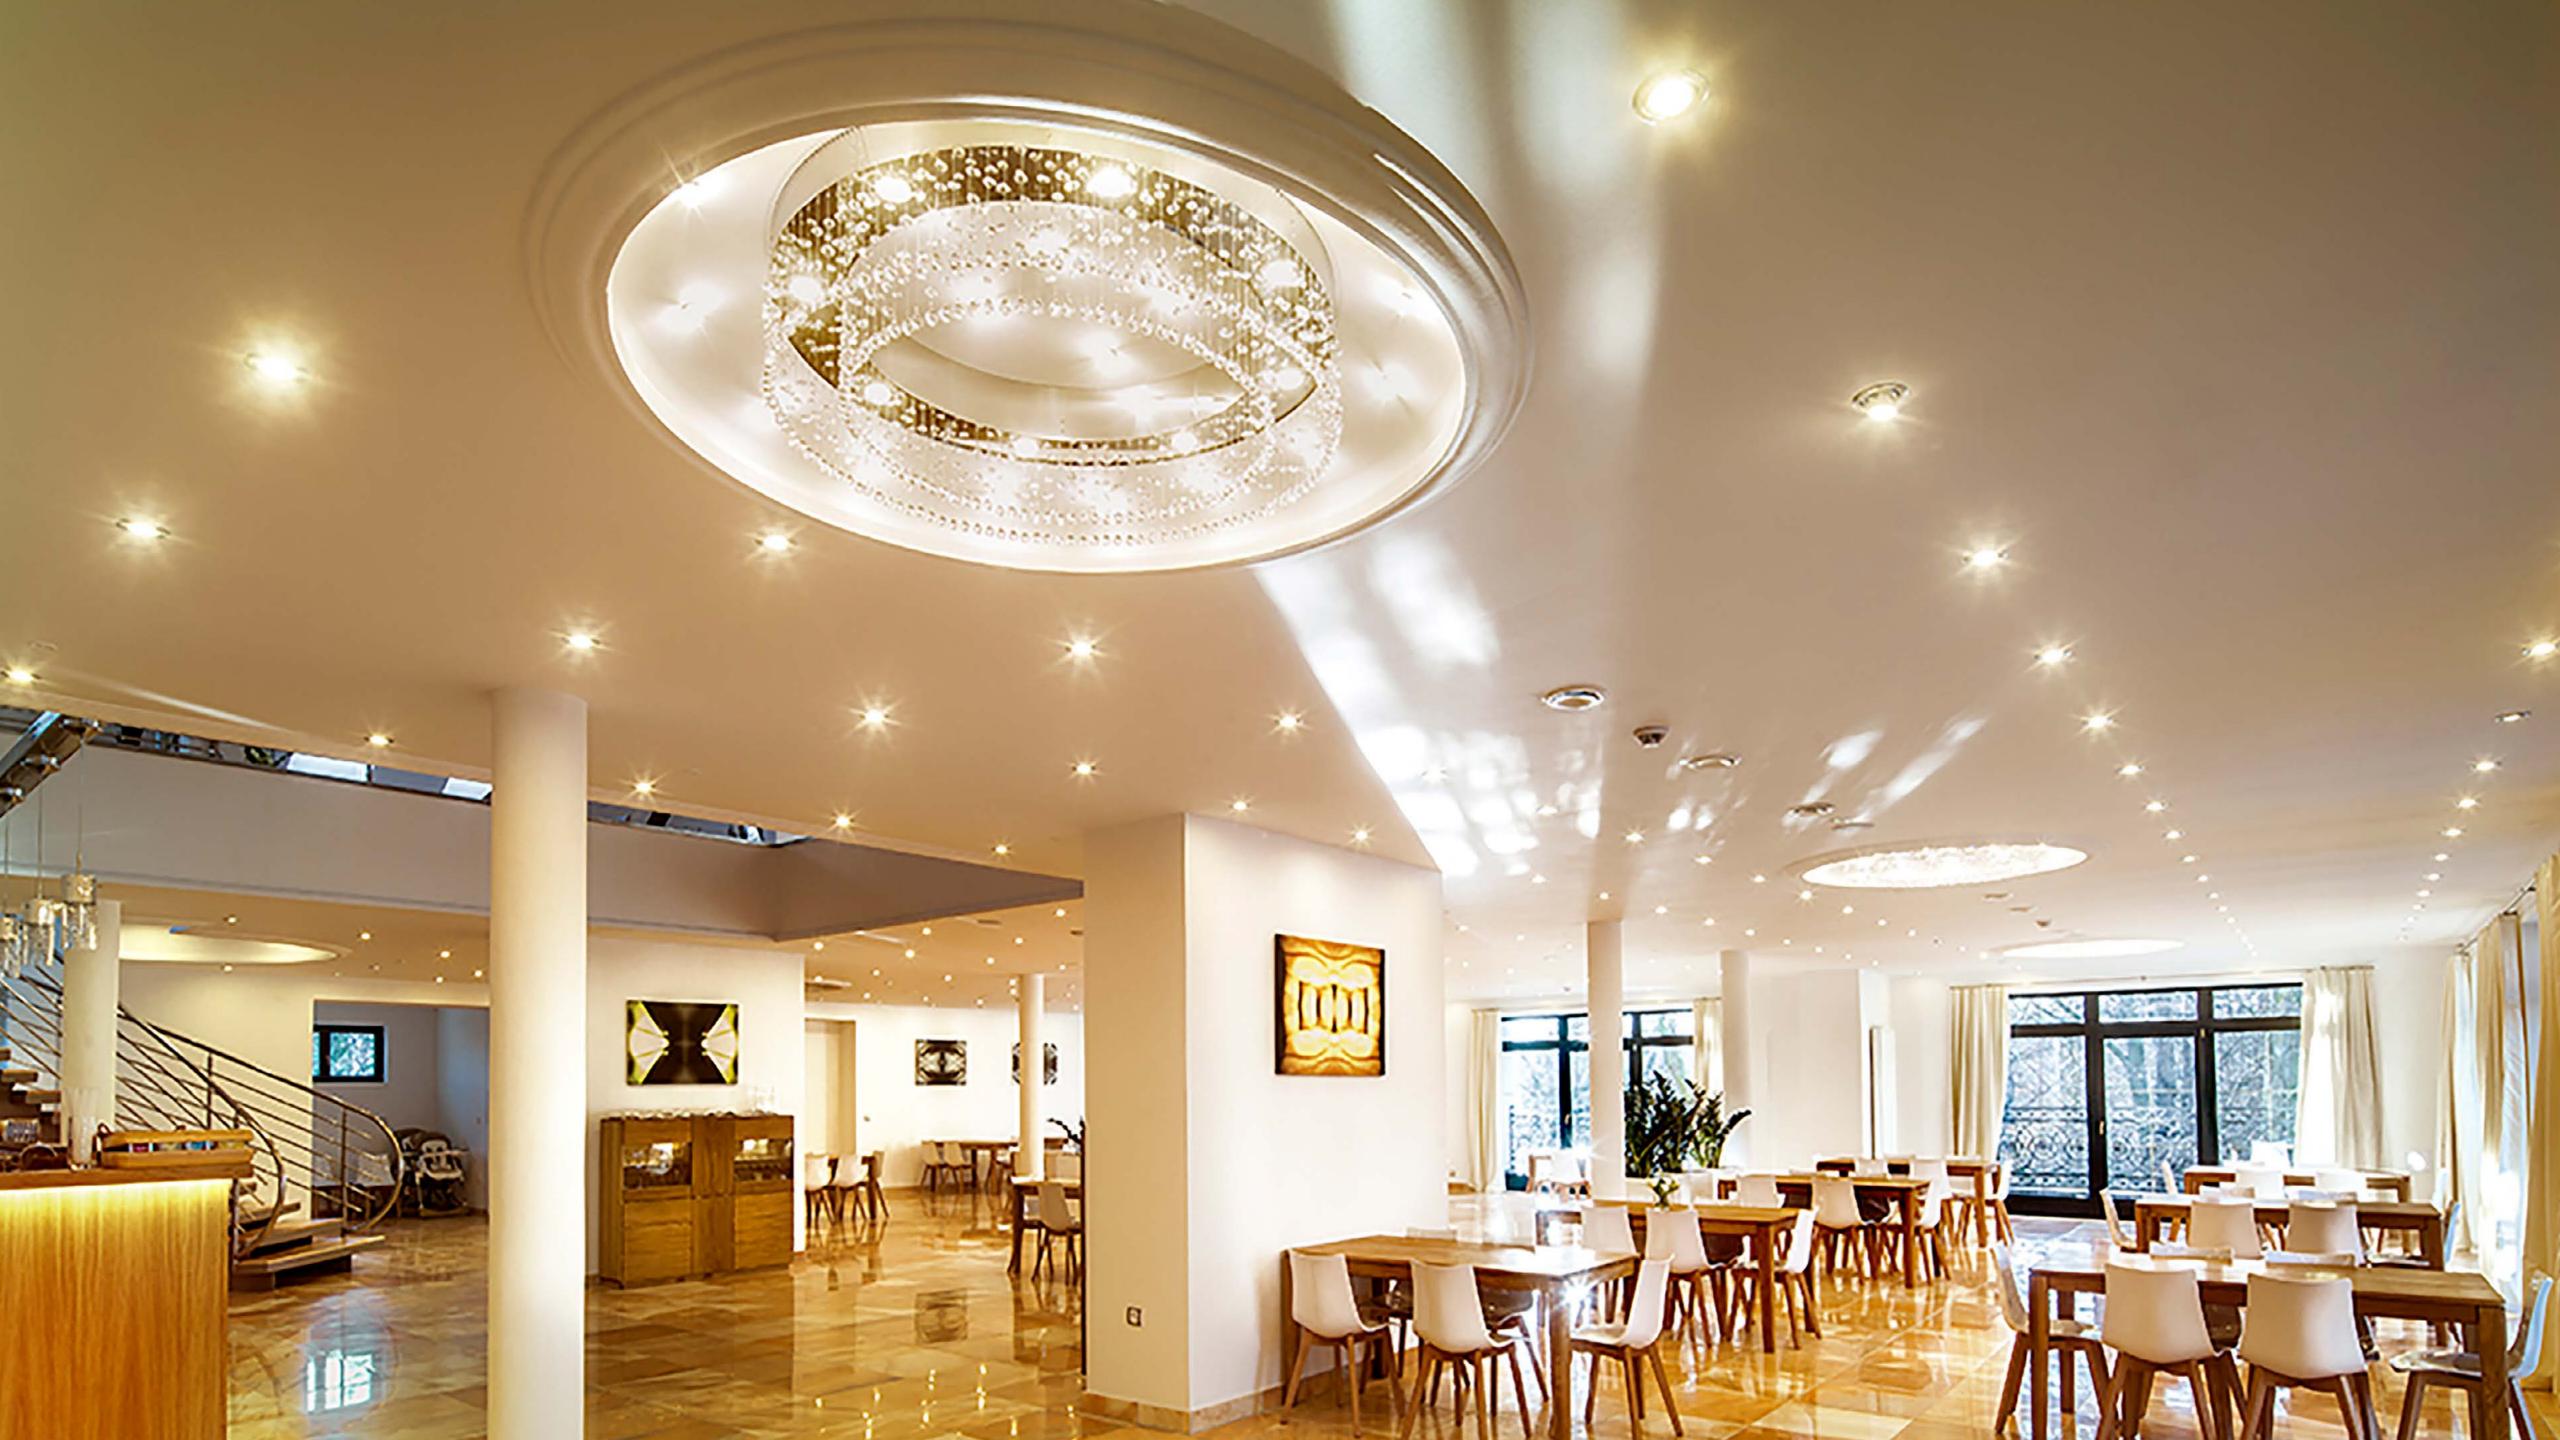

## PROJECT A CLUB

SWITZERLAND, Spiez

At the end of 2018 ARTGLASS equipped with lighting fixtures an elite night club "A CLUB" in Spiez in Switzerland.

Chosen lighting fixtures emphasize the luxury of a VIP club with their classical design and at the same time they harmoniously fit into a modern night club.