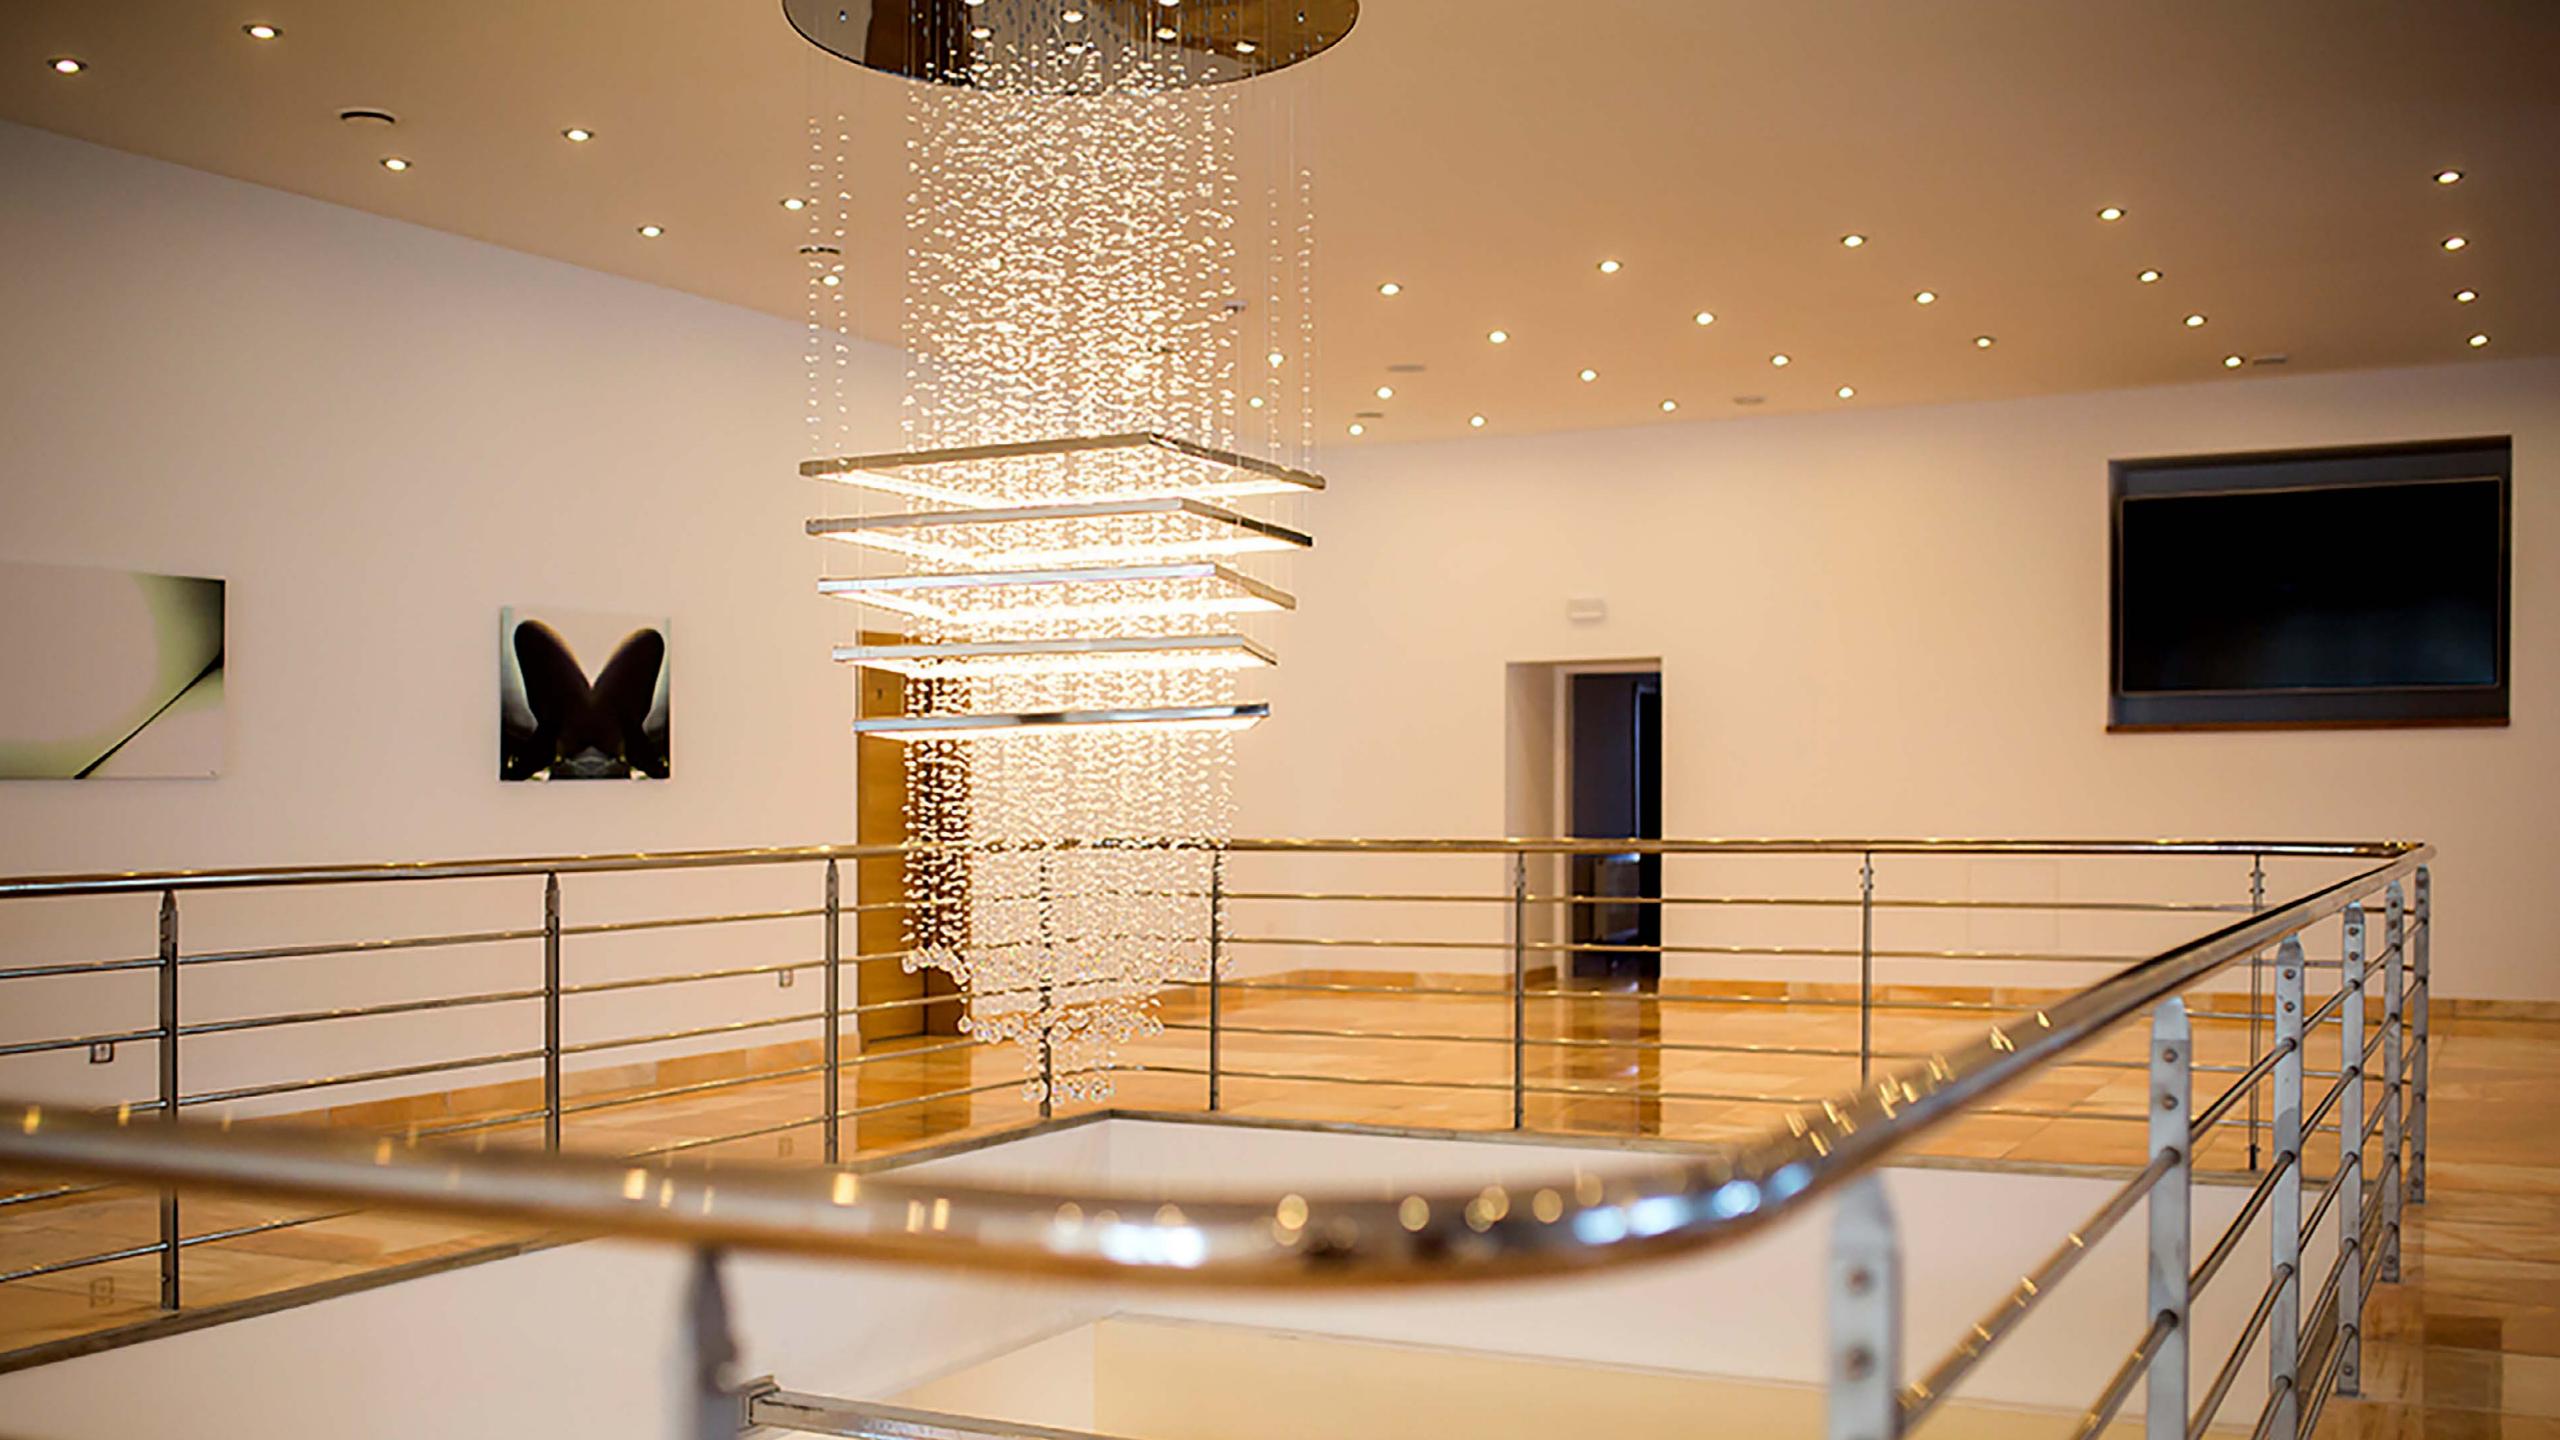

## PROJECT A CLUB

SWITZERLAND, Spiez

At the end of 2018 ARTGLASS equipped with lighting fixtures an elite night club "A CLUB" in Spiez in Switzerland.

Chosen lighting fixtures emphasize the luxury of a VIP club with their classical design and at the same time they harmoniously fit into a modern night club.