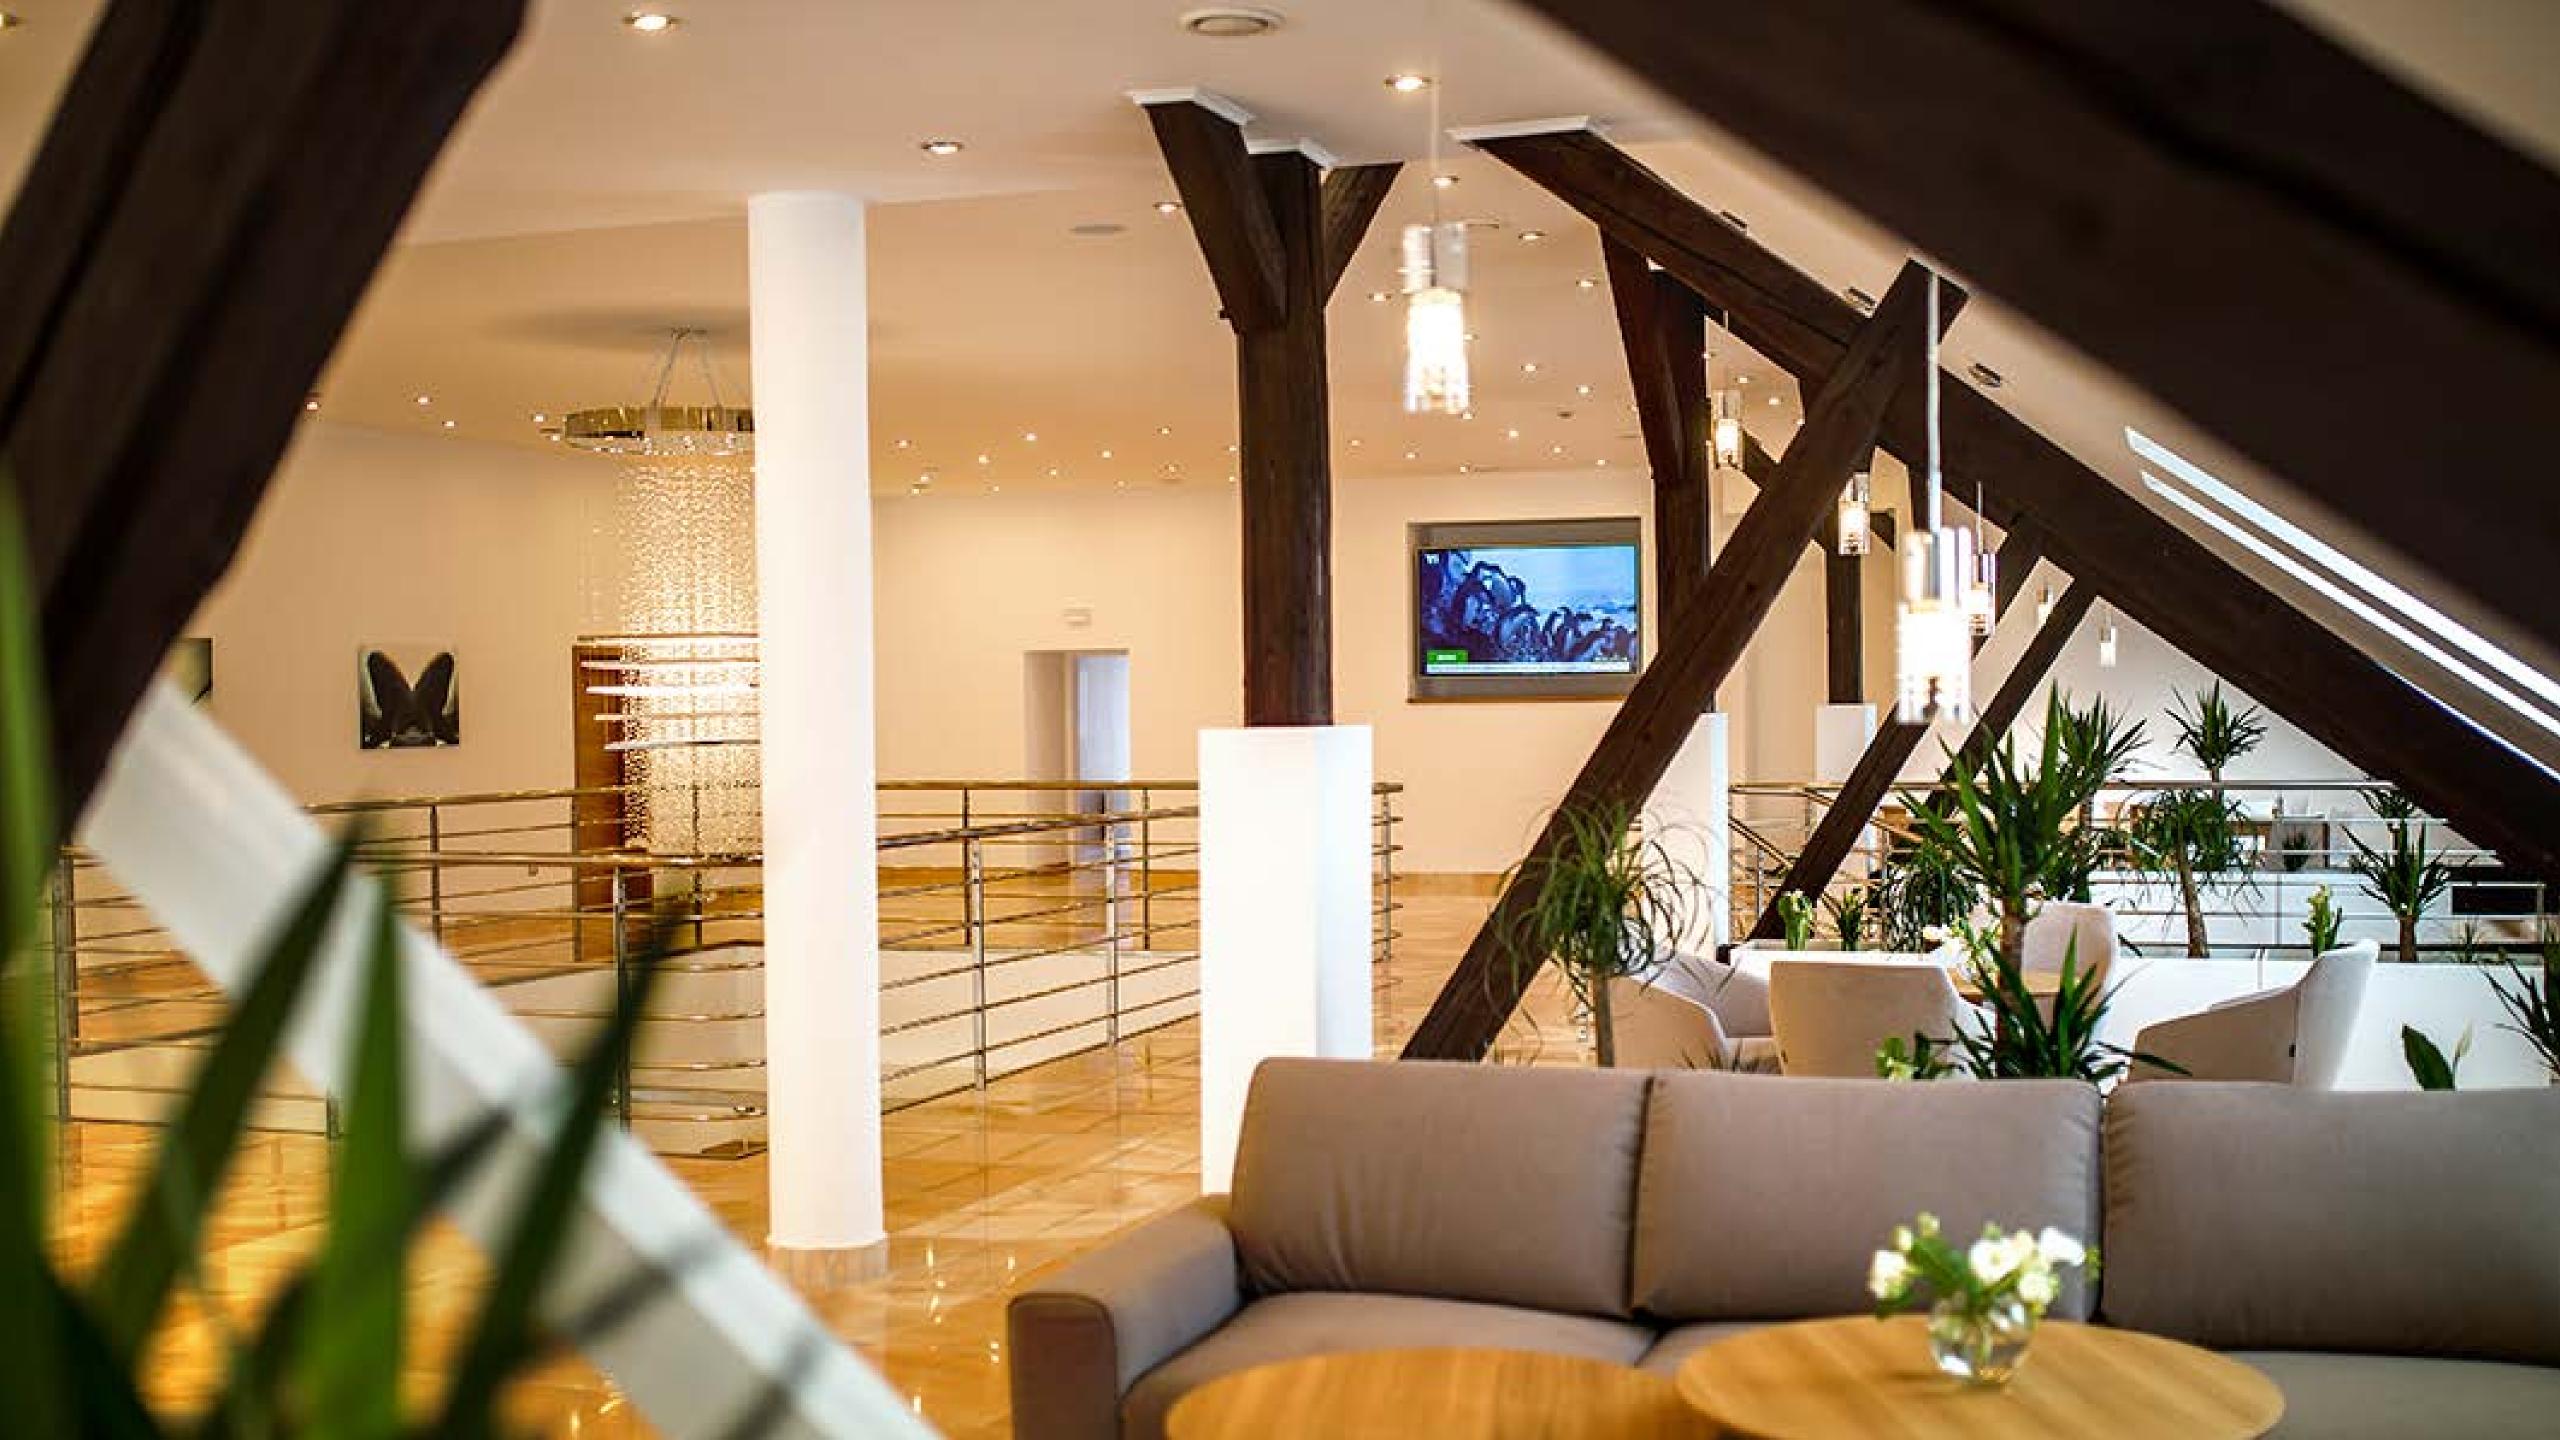

## PROJECT A CLUB

SWITZERLAND, Spiez

At the end of 2018 ARTGLASS equipped with lighting fixtures an elite night club "A CLUB" in Spiez in Switzerland.

Chosen lighting fixtures emphasize the luxury of a VIP club with their classical design and at the same time they harmoniously fit into a modern night club.