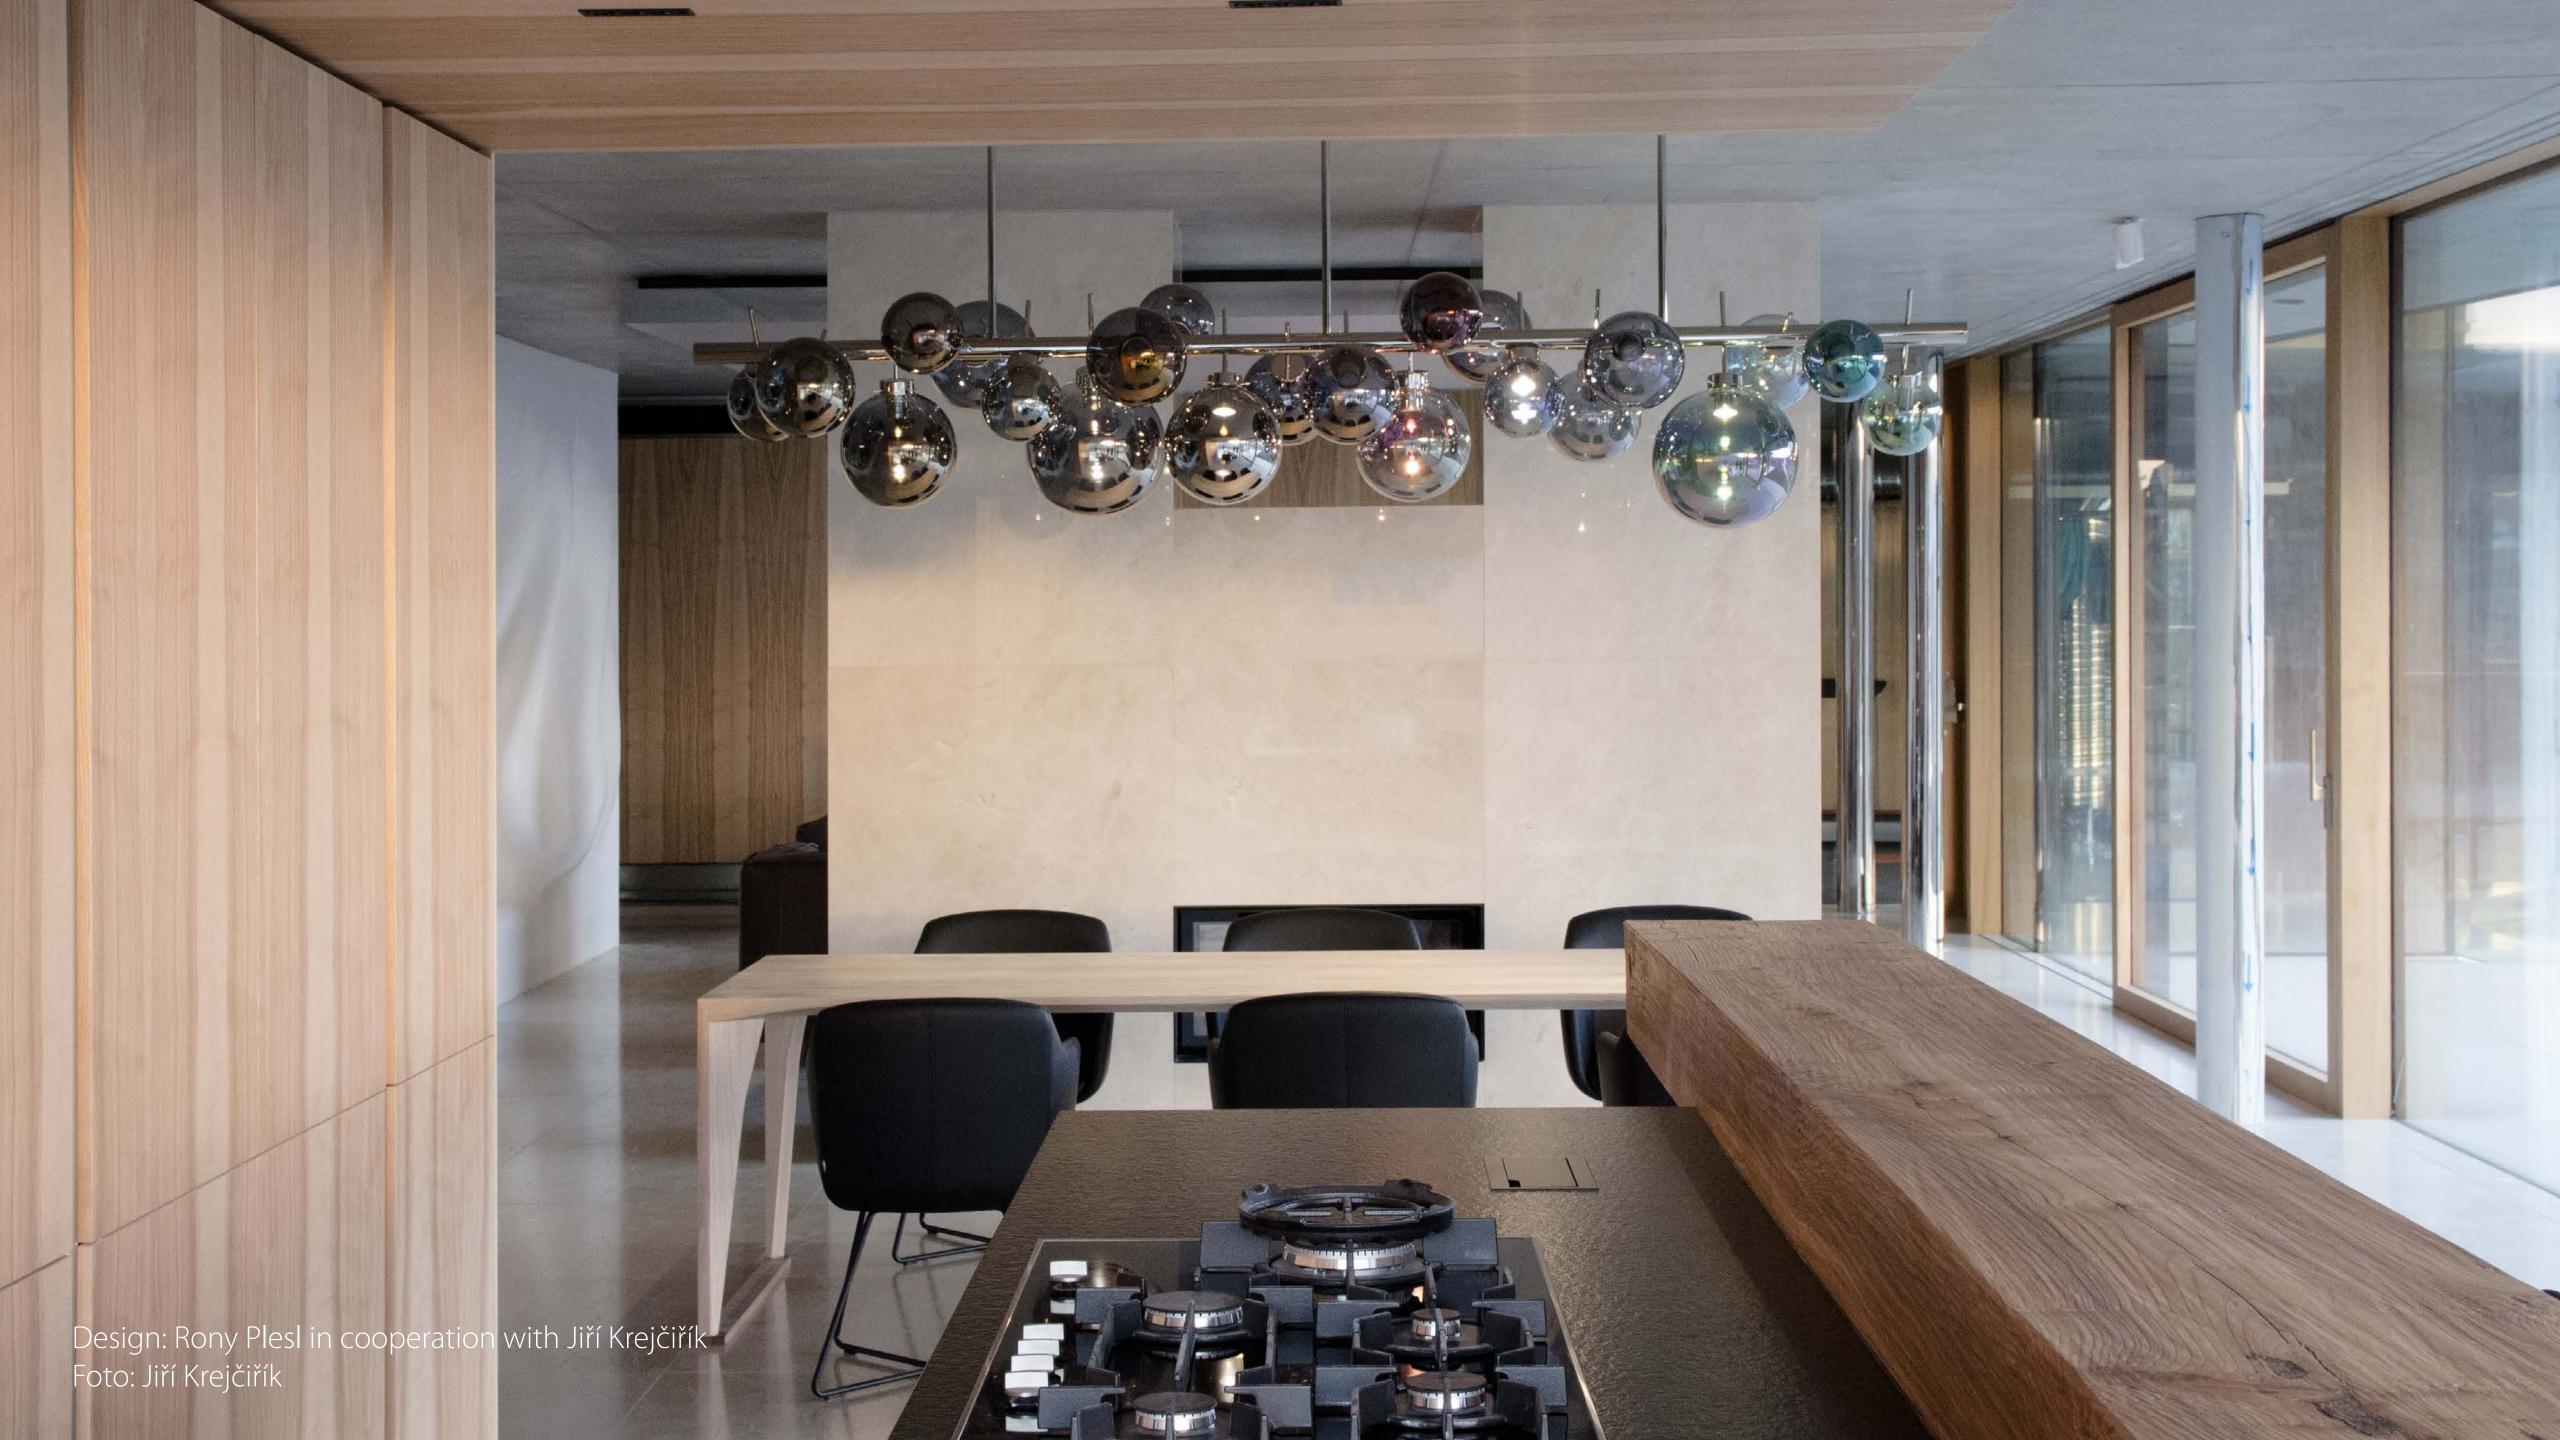

## PRIVATE RESIDENCE PROJECT

ARTGLASS also works in cooperation with renowned designers and glassworks. As part of the project for a private residence, ARTGLASS has produced at the end of 2018 a metal body for the lighting fixture designed by famous Czech glass artist and designer Rony Plesl in cooperation with Jiří Krejčiřík.

Design: Rony Plesl in cooperation with Jiří Krejčiřík Foto: Jiří Krejčiřík

ARTGLASS s.r.o., Smetanova 1659/42, 466 01 Jablonec nad Nisou sales@artglass.cz, +420 483 369 111, +420 483 369 113

CZECH REPUBLIC