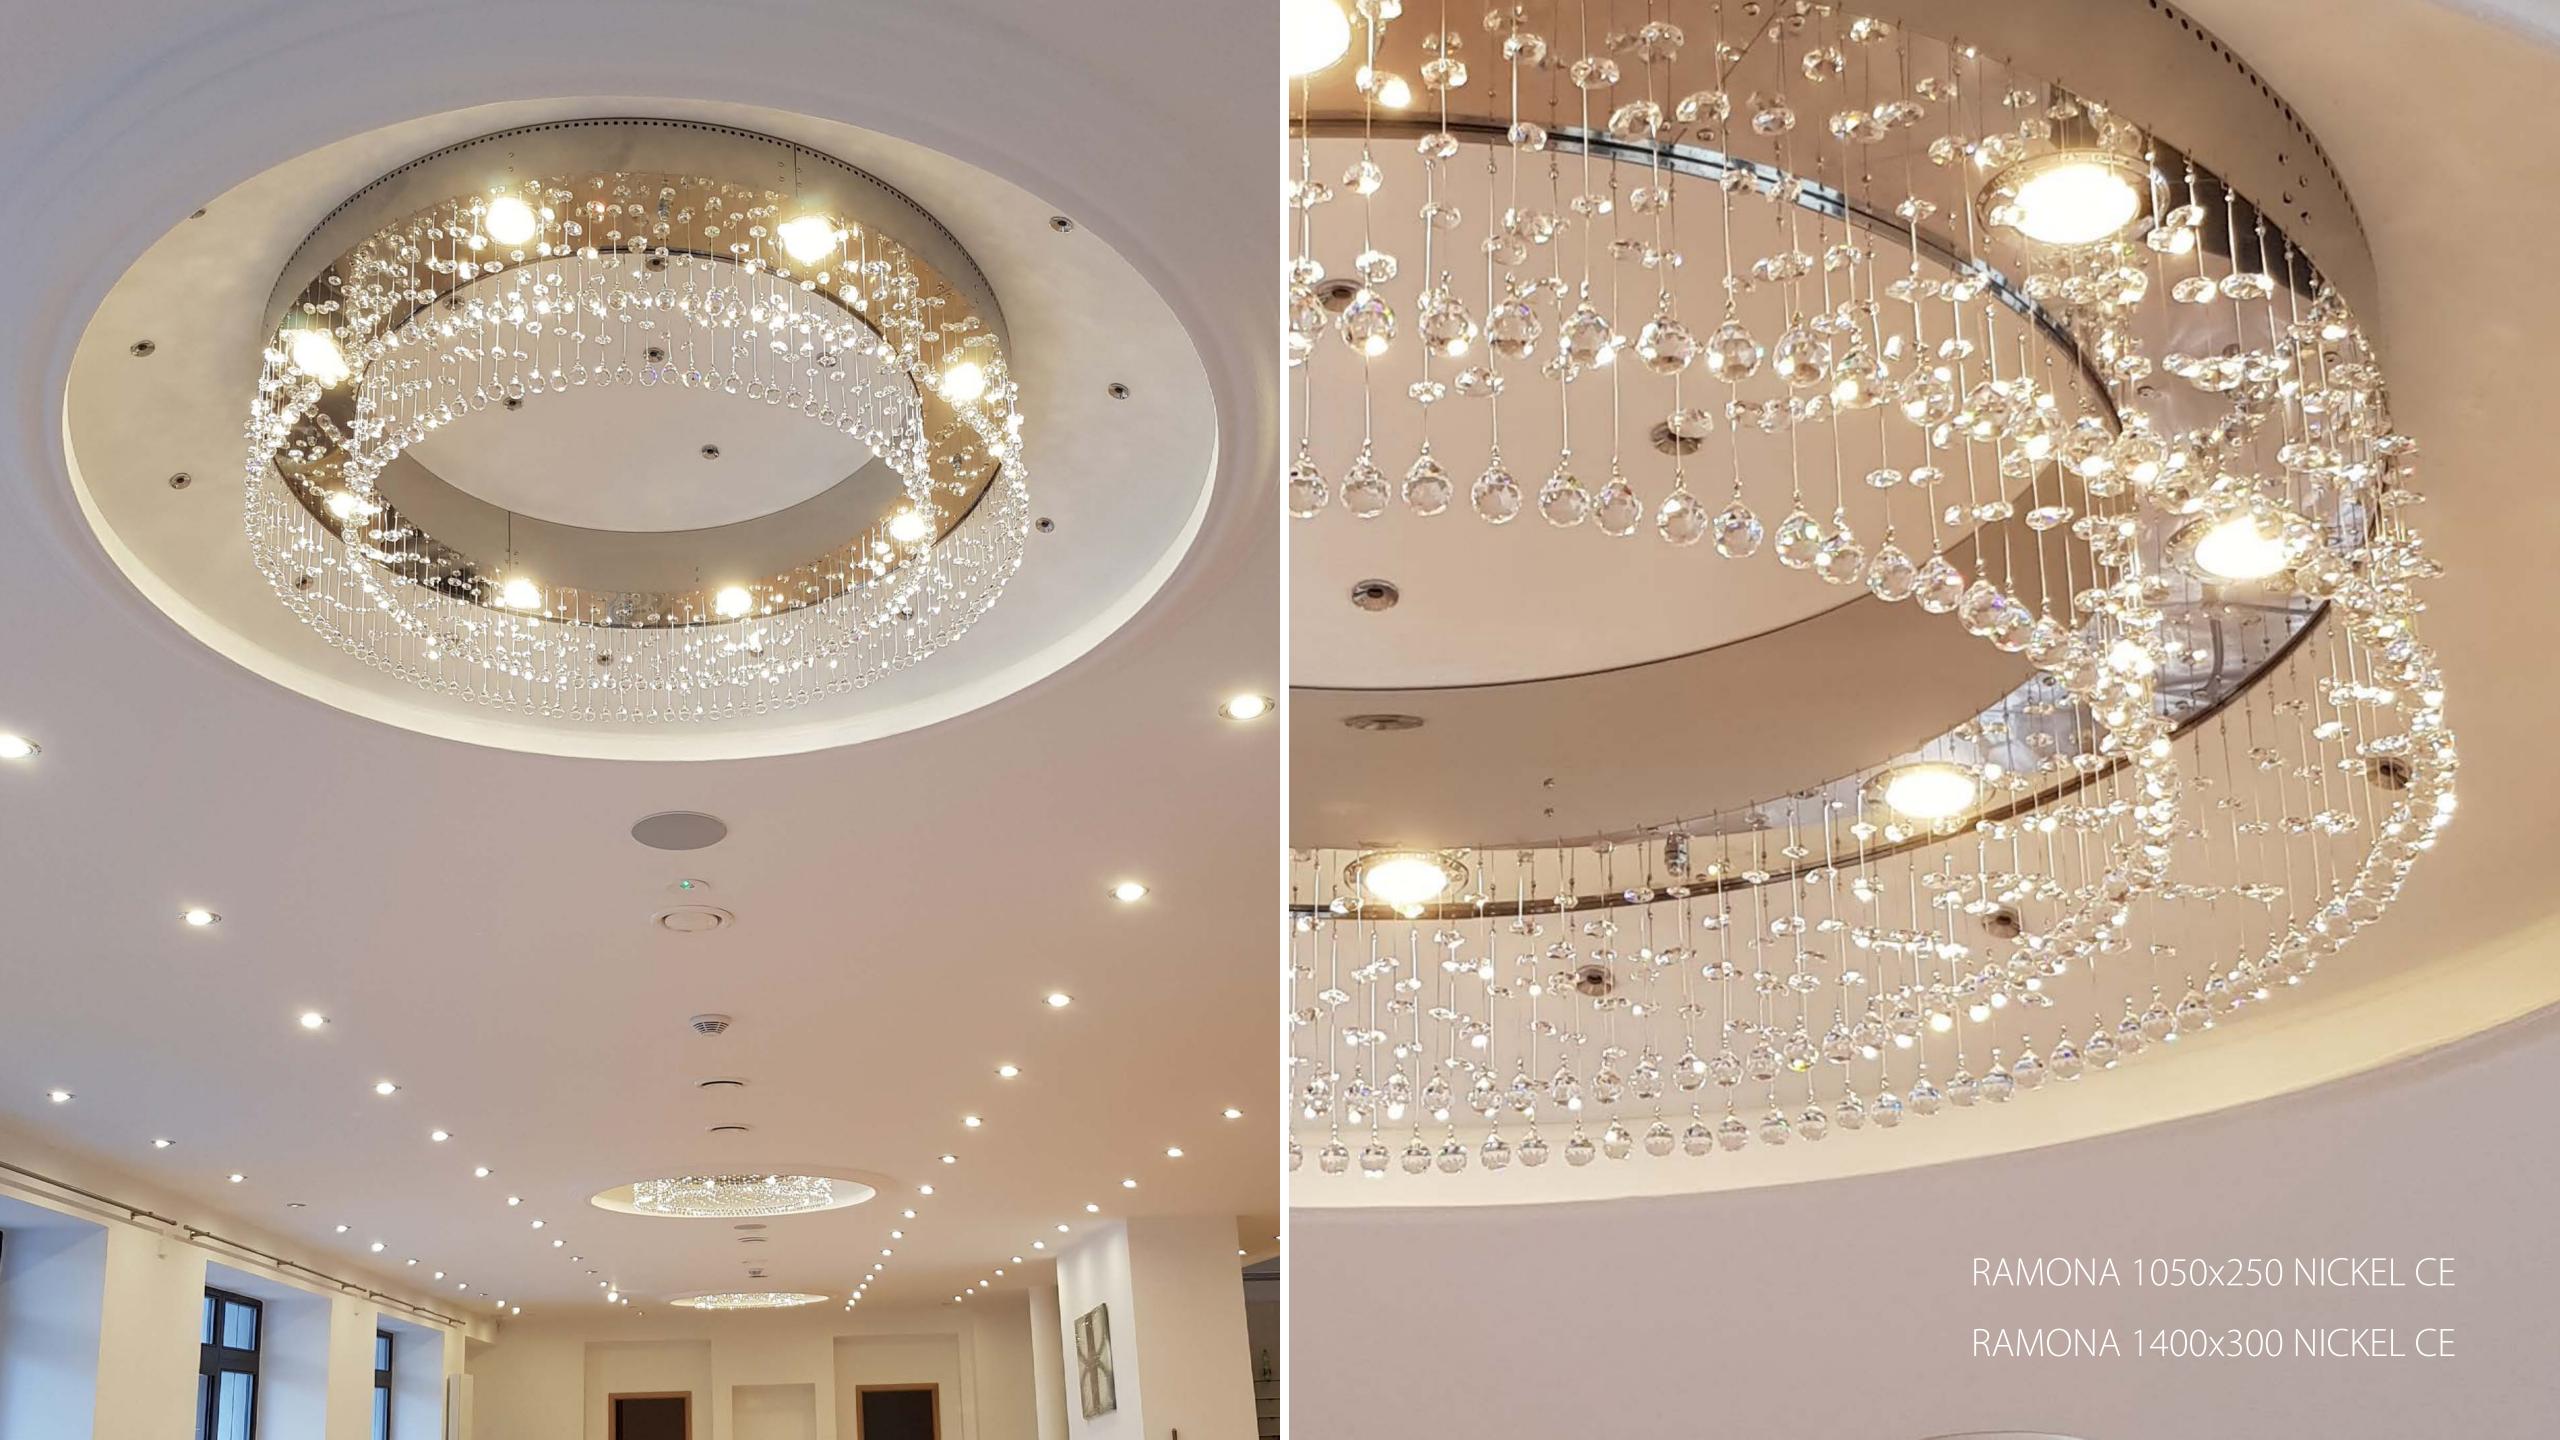

## PROJECT A CLUB

SWITZERLAND, Spiez

At the end of 2018 ARTGLASS equipped with lighting fixtures an elite night club "A CLUB" in Spiez in Switzerland.

Chosen lighting fixtures emphasize the luxury of a VIP club with their classical design and at the same time they harmoniously fit into a modern night club.