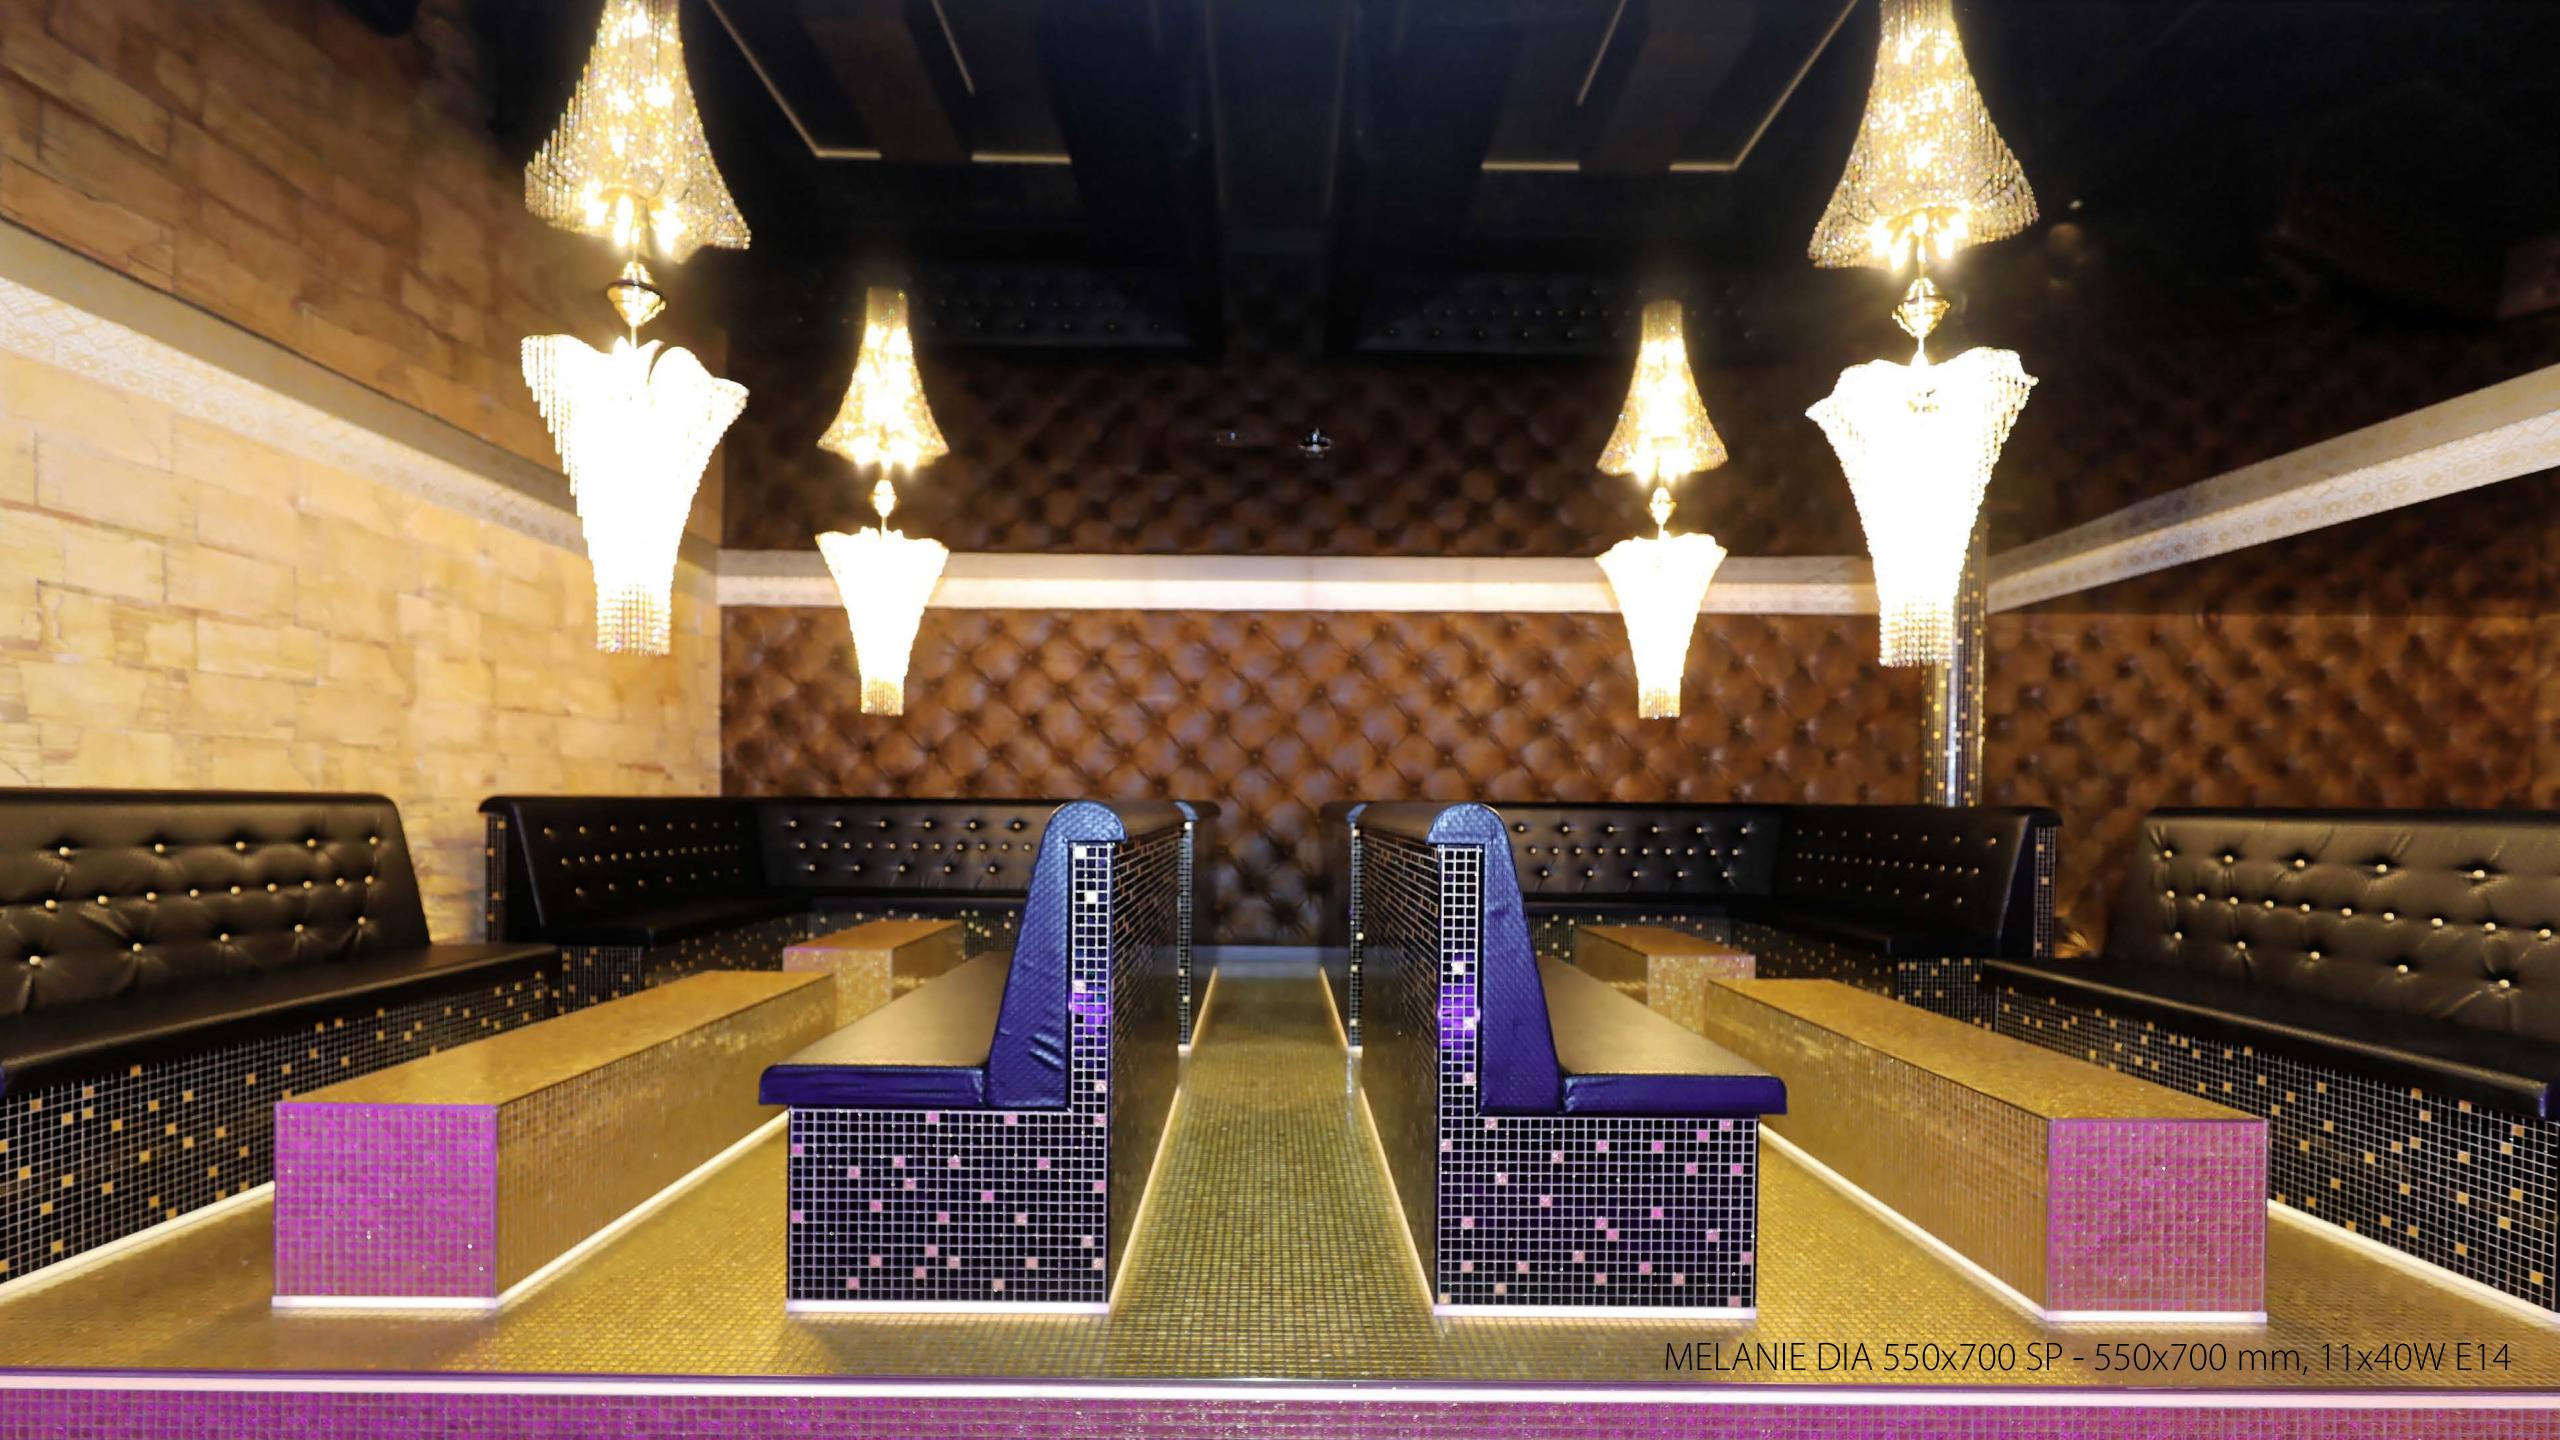

## PROJECT A CLUB

SWITZERLAND, Spiez

At the end of 2018 ARTGLASS equipped with lighting fixtures an elite night club "A CLUB" in Spiez in Switzerland.

Chosen lighting fixtures emphasize the luxury of a VIP club with their classical design and at the same time they harmoniously fit into a modern night club.