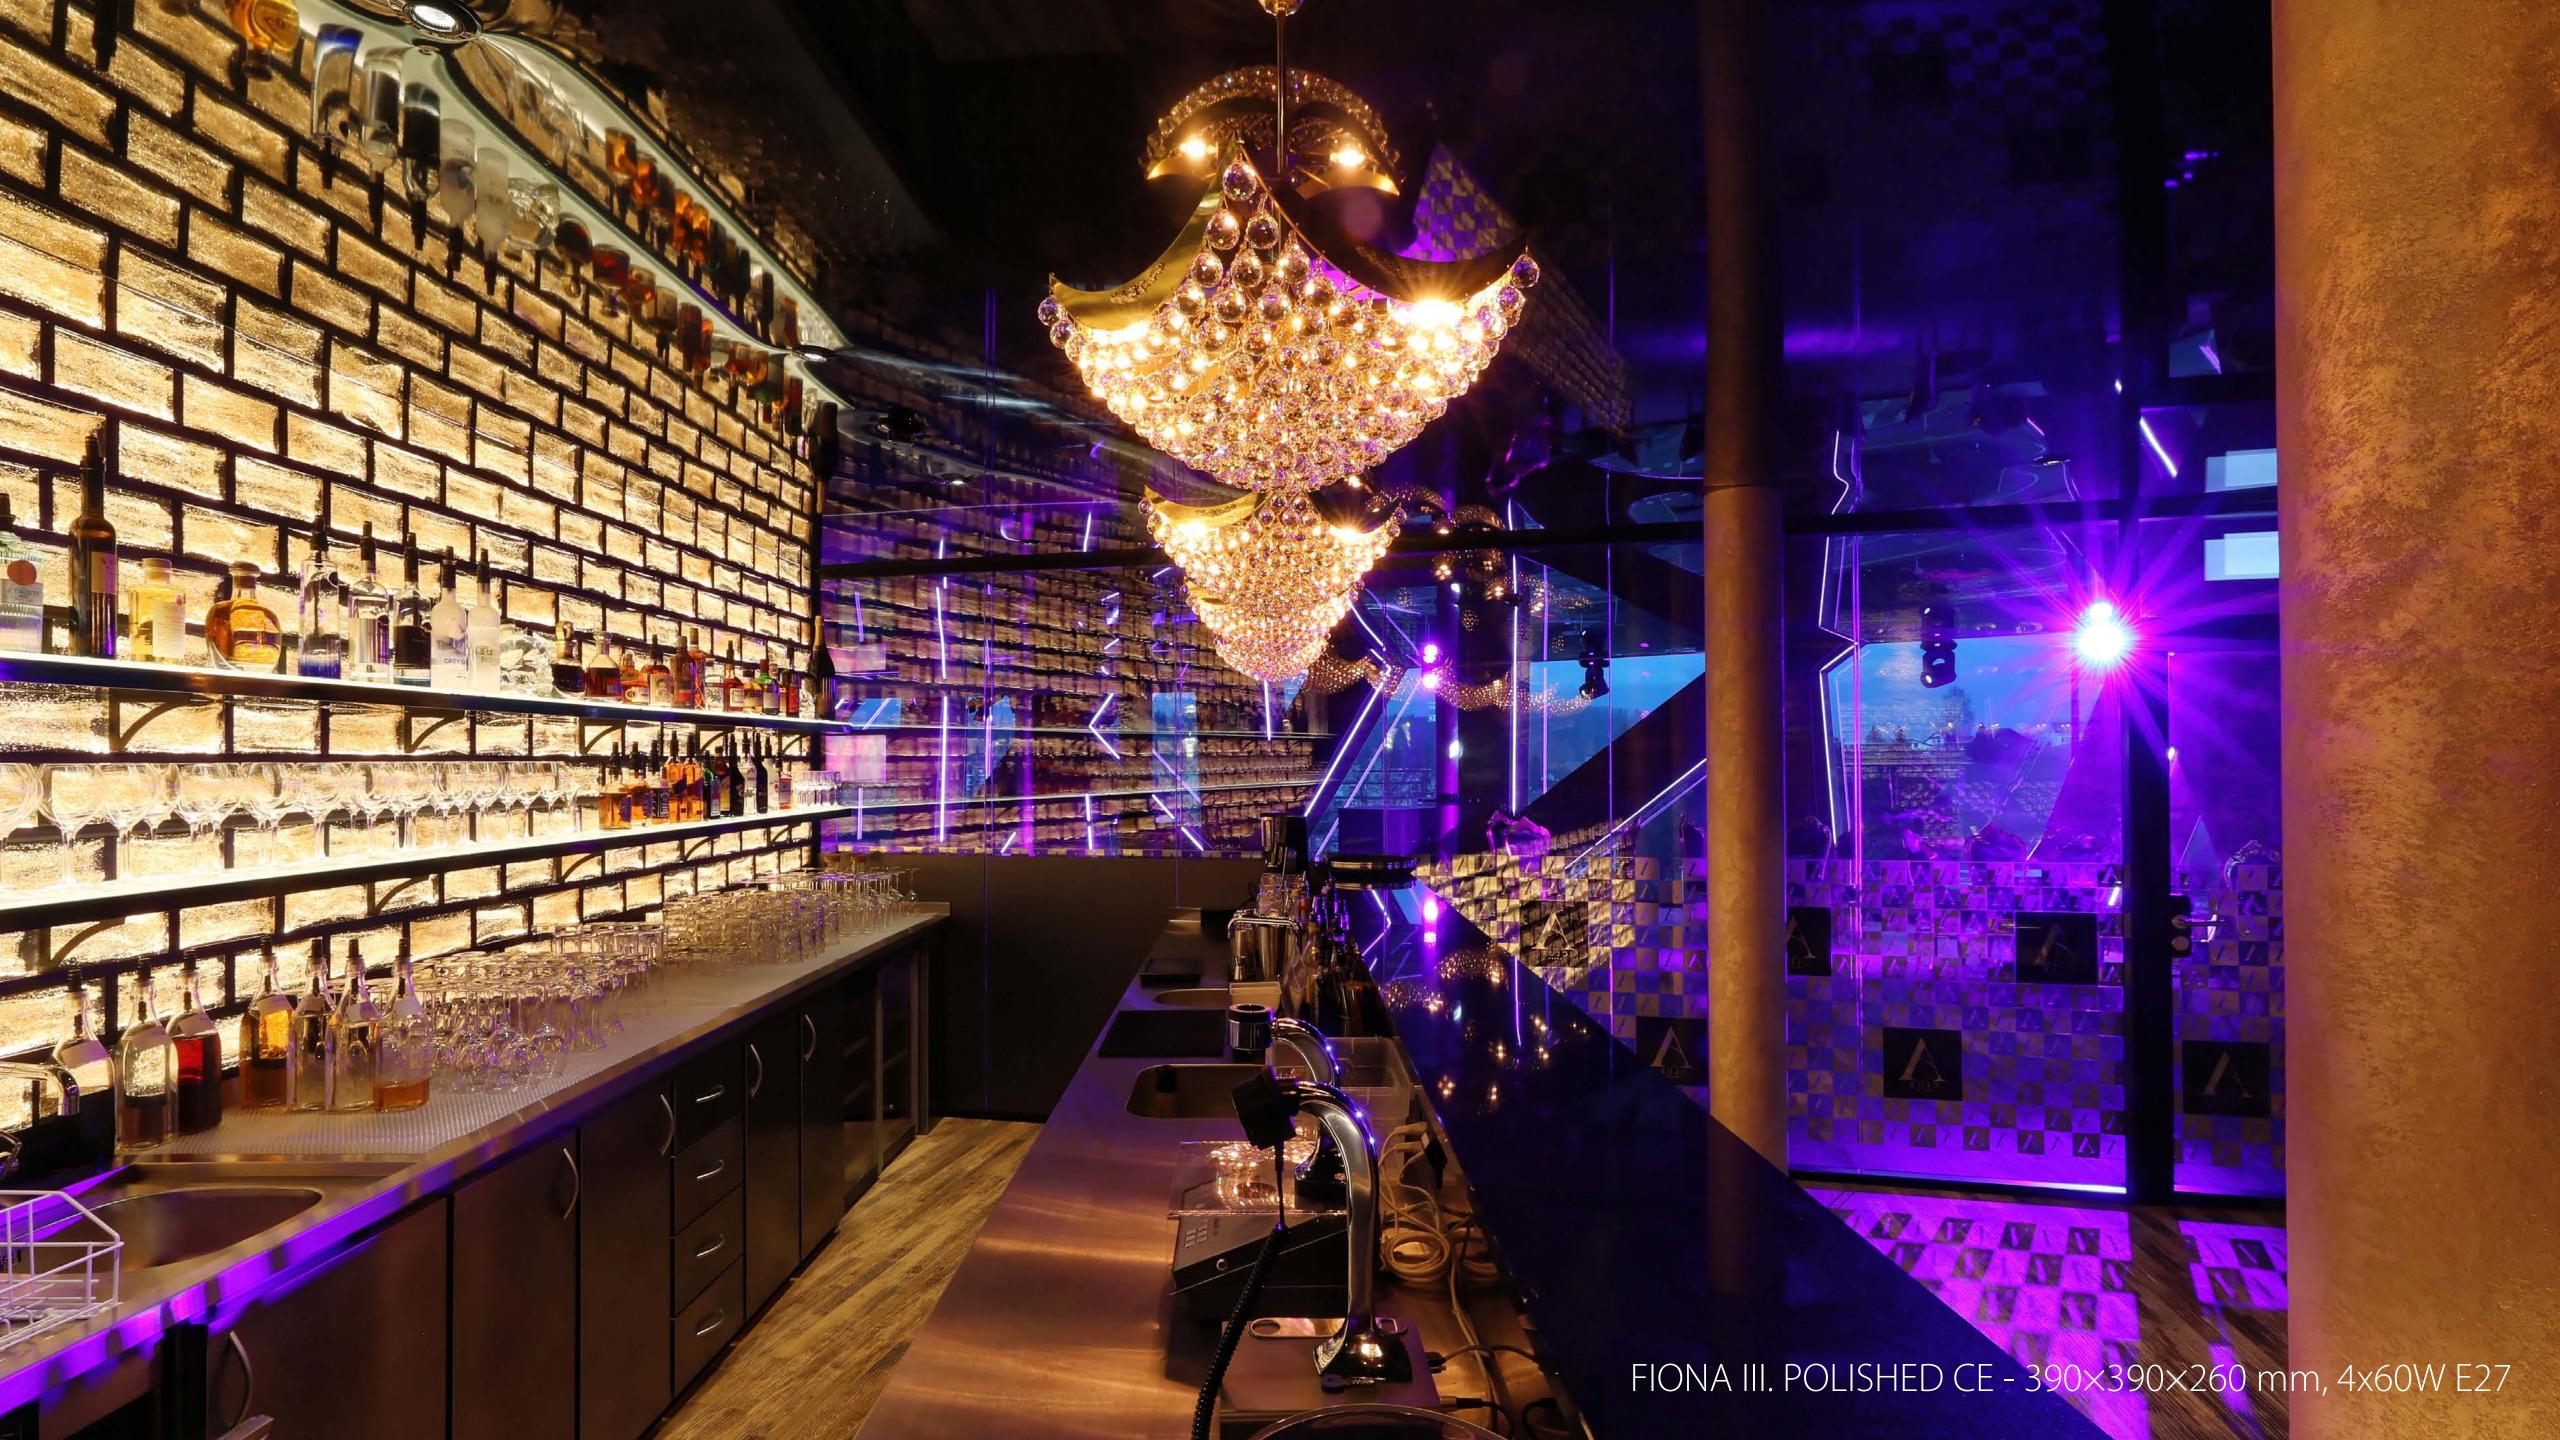

## PROJECT A CLUB

SWITZERLAND, Spiez

At the end of 2018 ARTGLASS equipped with lighting fixtures an elite night club "A CLUB" in Spiez in Switzerland.

Chosen lighting fixtures emphasize the luxury of a VIP club with their classical design and at the same time they harmoniously fit into a modern night club.