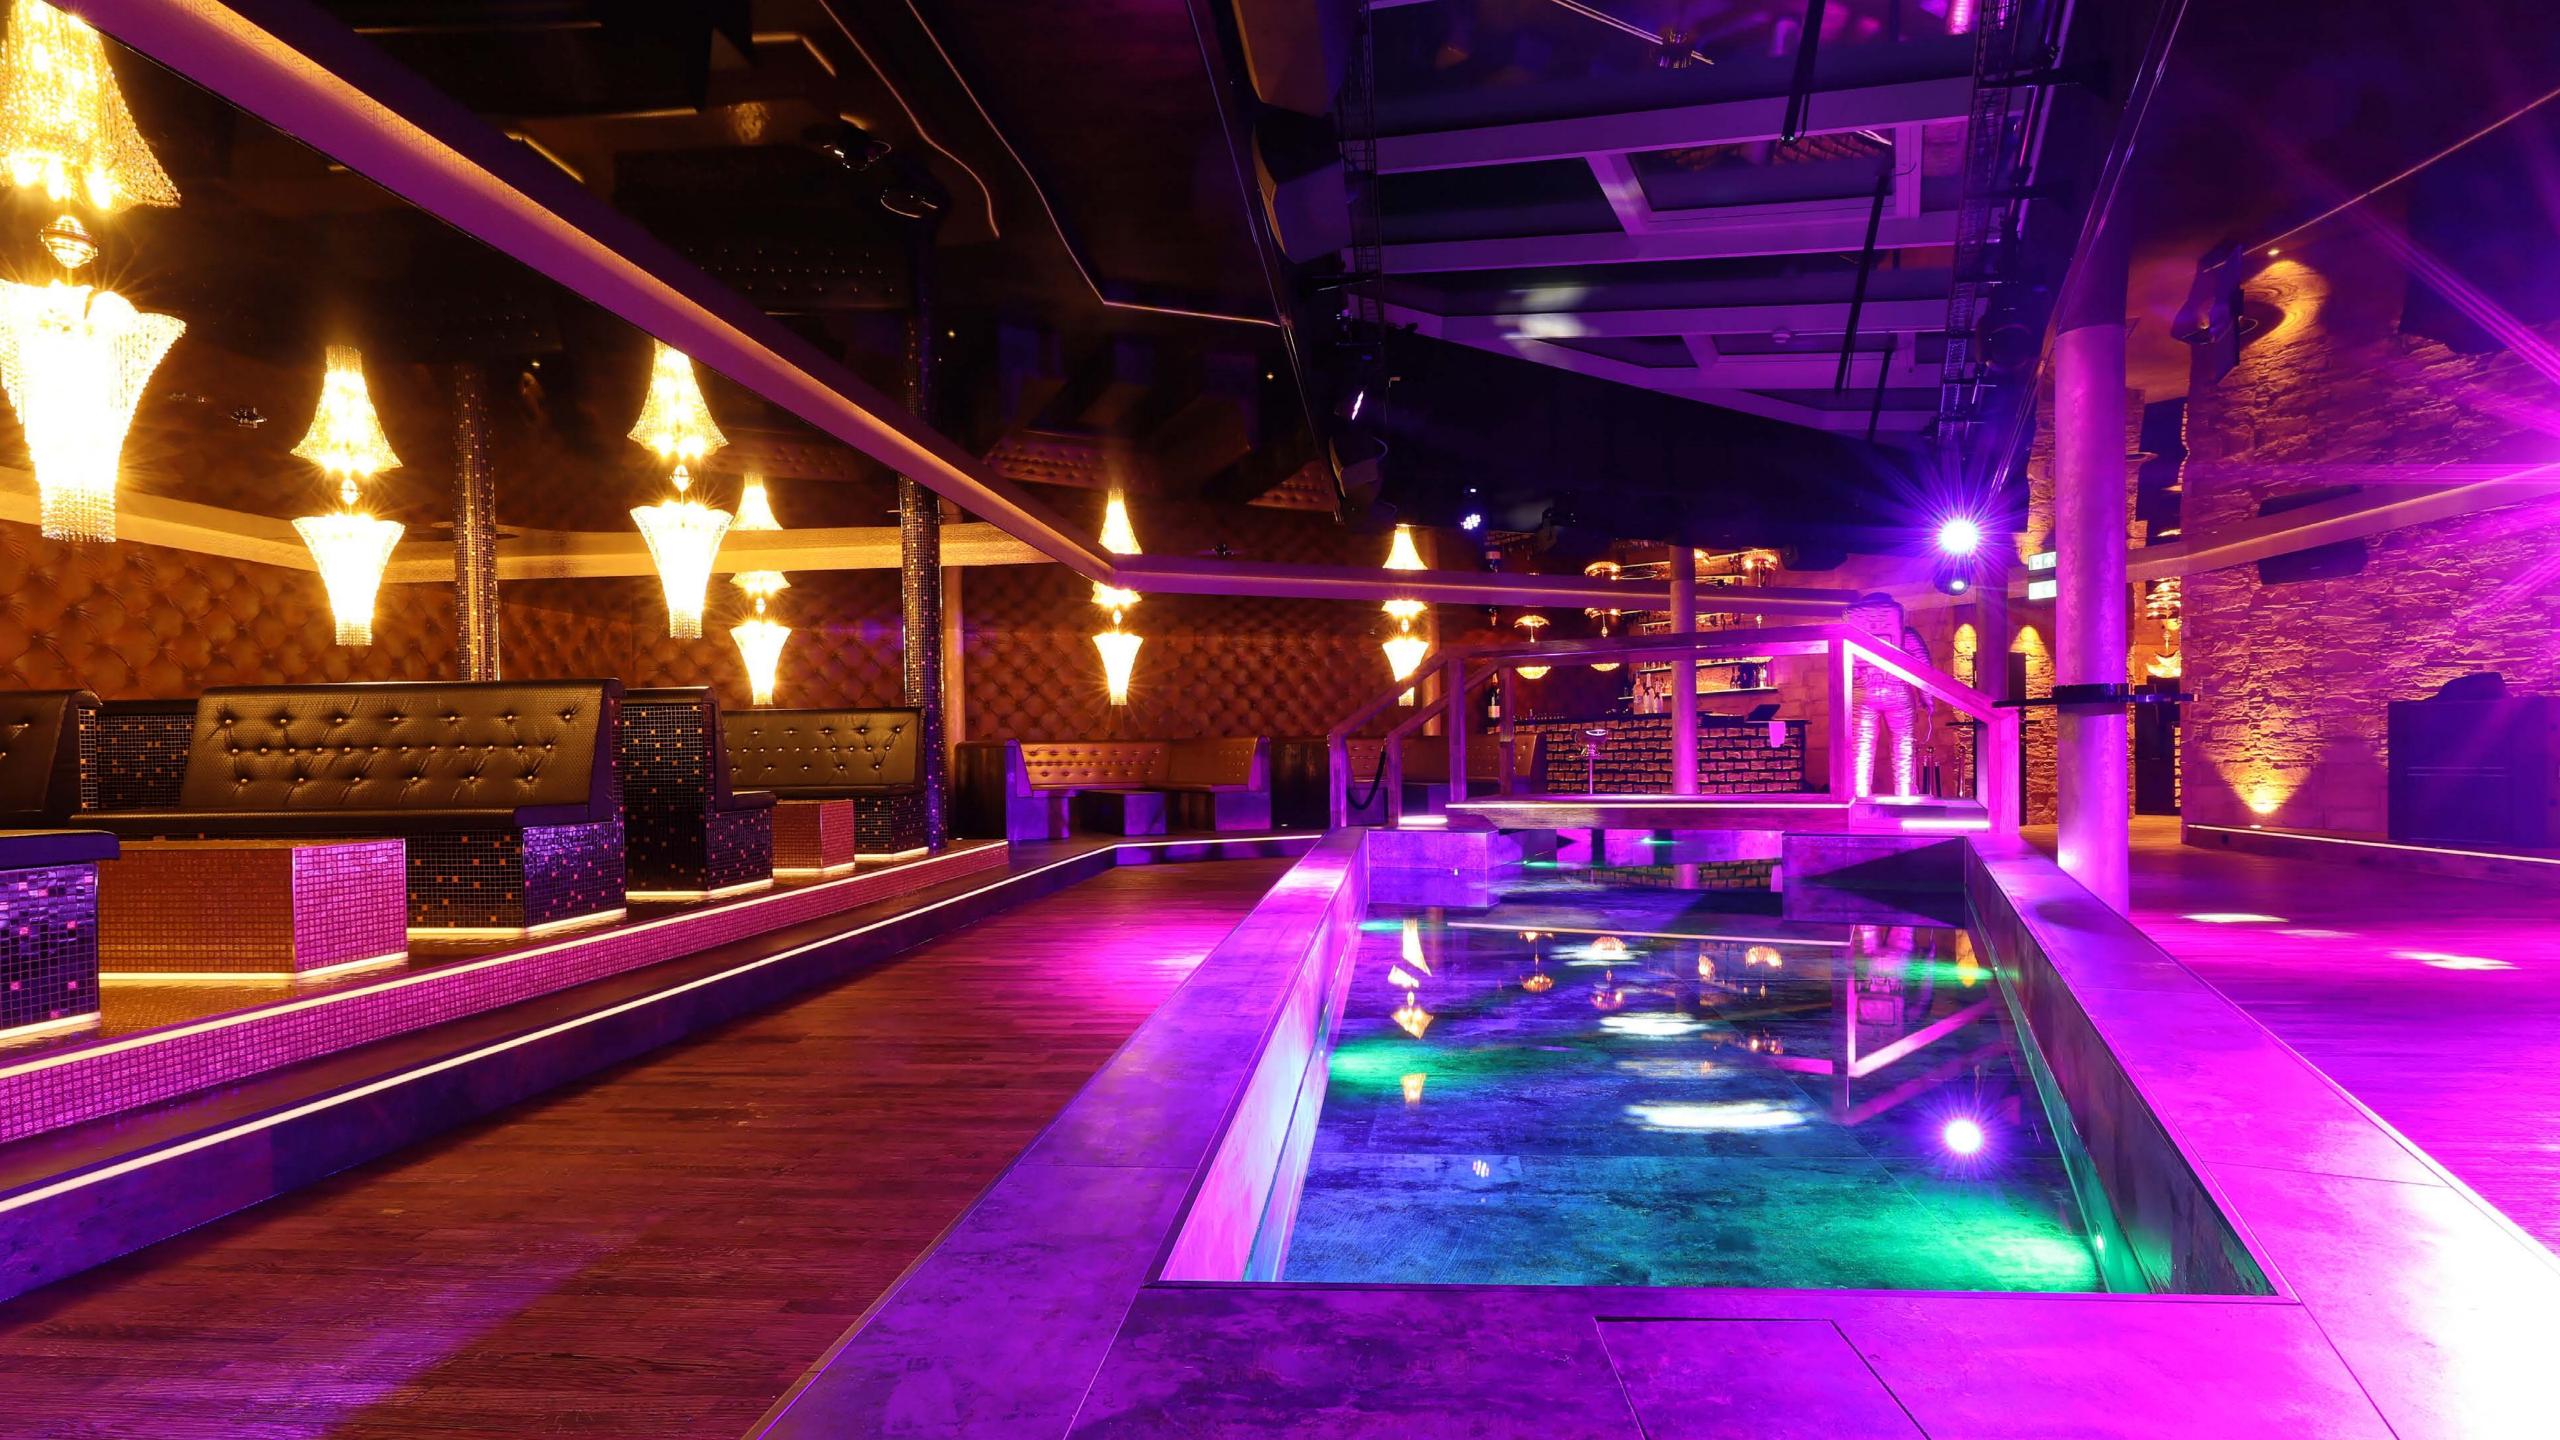

## PROJECT A CLUB

SWITZERLAND, Spiez

At the end of 2018 ARTGLASS equipped with lighting fixtures an elite night club "A CLUB" in Spiez in Switzerland.

Chosen lighting fixtures emphasize the luxury of a VIP club with their classical design and at the same time they harmoniously fit into a modern night club.