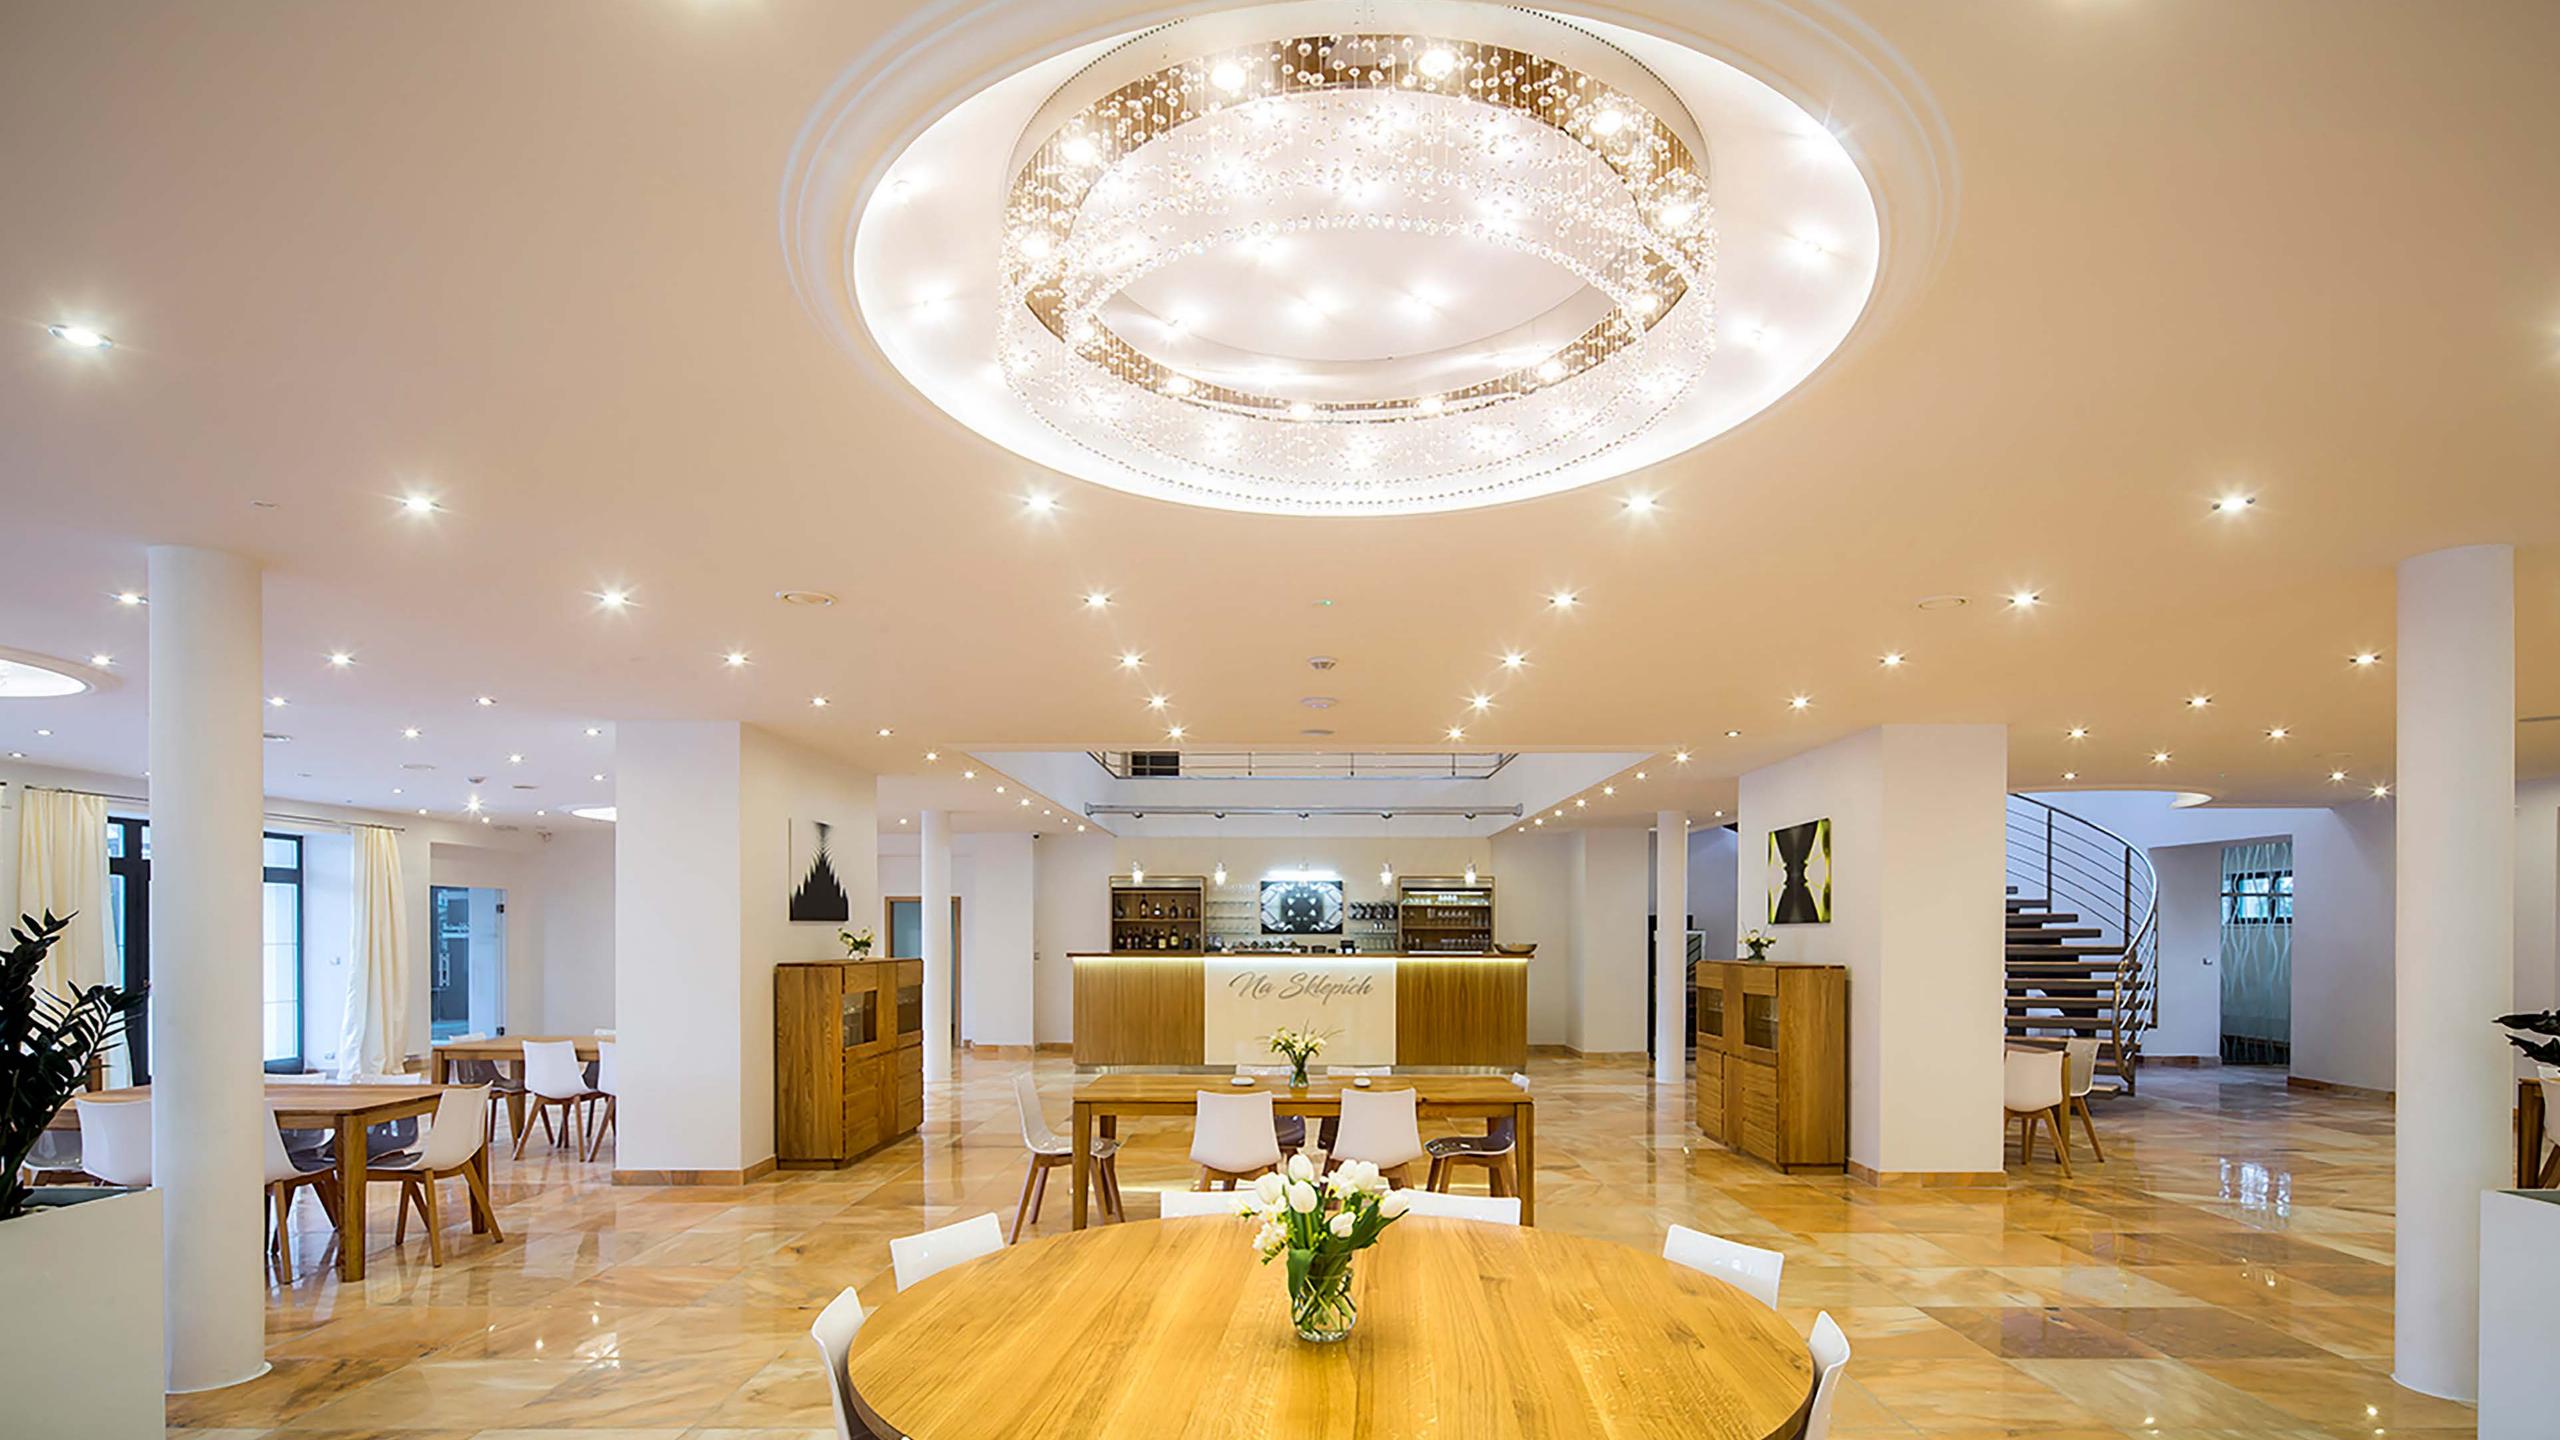

## PROJECT A CLUB

SWITZERLAND, Spiez

At the end of 2018 ARTGLASS equipped with lighting fixtures an elite night club "A CLUB" in Spiez in Switzerland.

Chosen lighting fixtures emphasize the luxury of a VIP club with their classical design and at the same time they harmoniously fit into a modern night club.