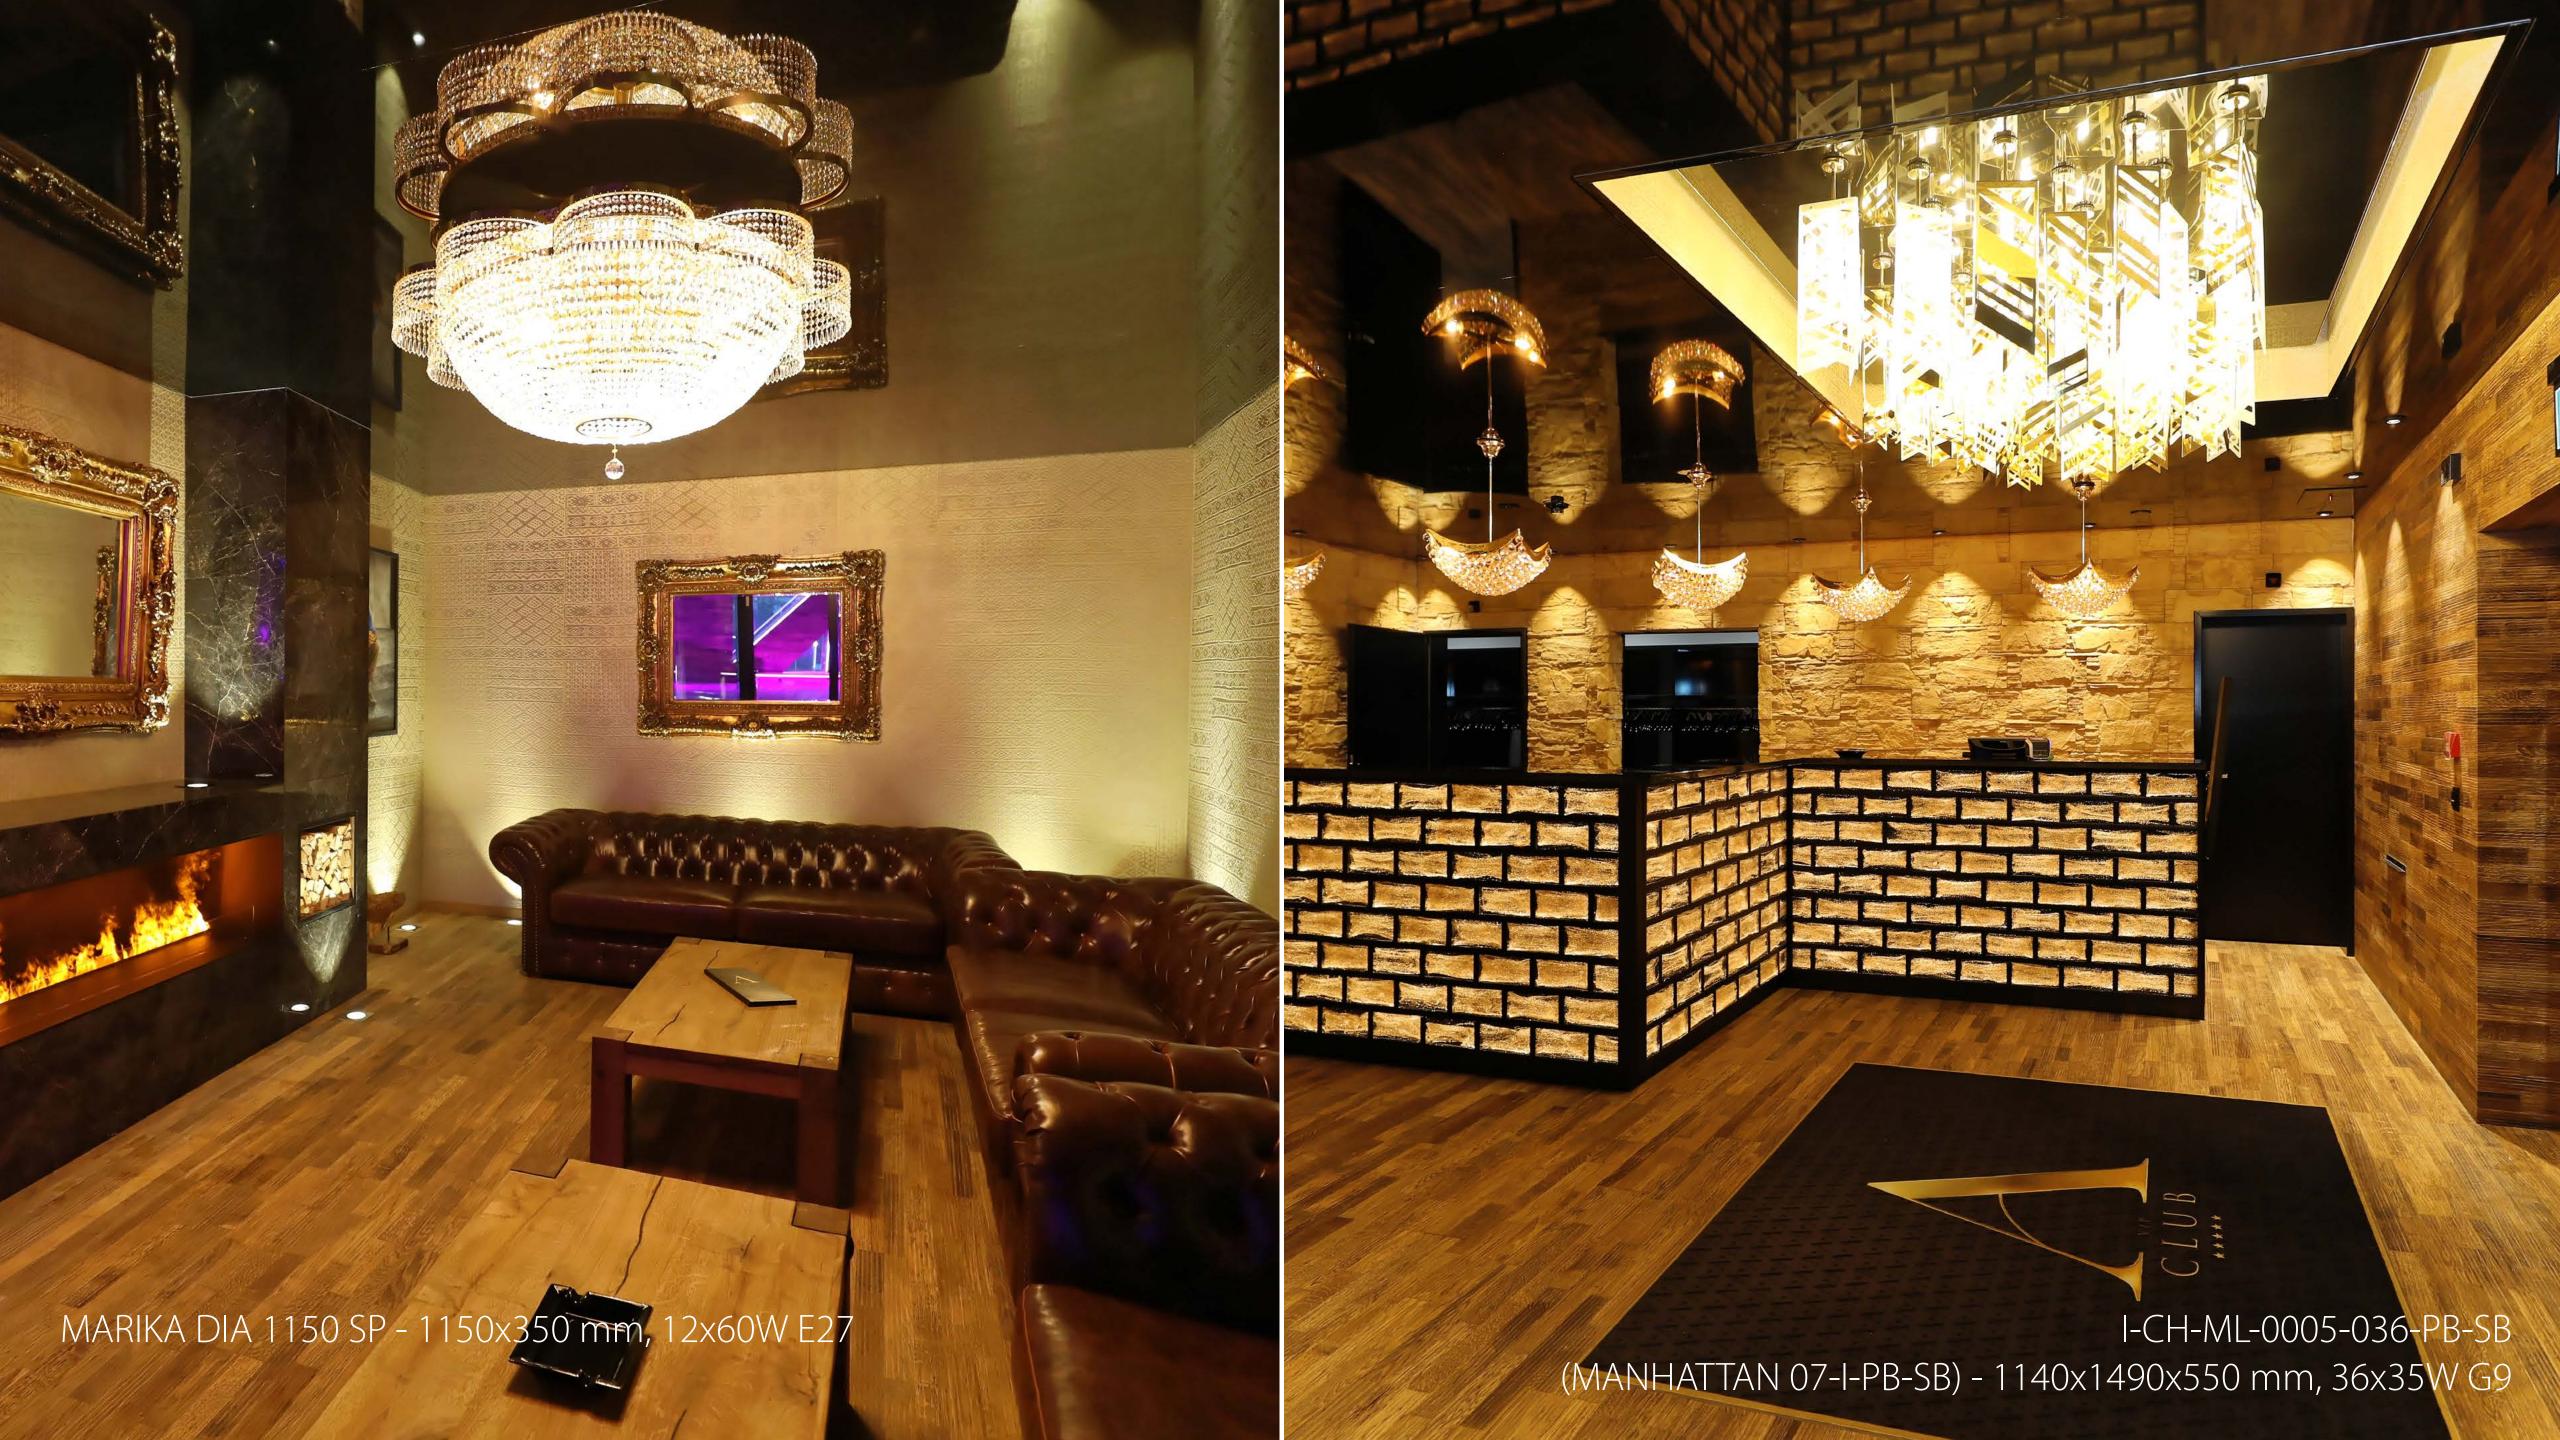

## PROJECT A CLUB

SWITZERLAND, Spiez

At the end of 2018 ARTGLASS equipped with lighting fixtures an elite night club "A CLUB" in Spiez in Switzerland.

Chosen lighting fixtures emphasize the luxury of a VIP club with their classical design and at the same time they harmoniously fit into a modern night club.