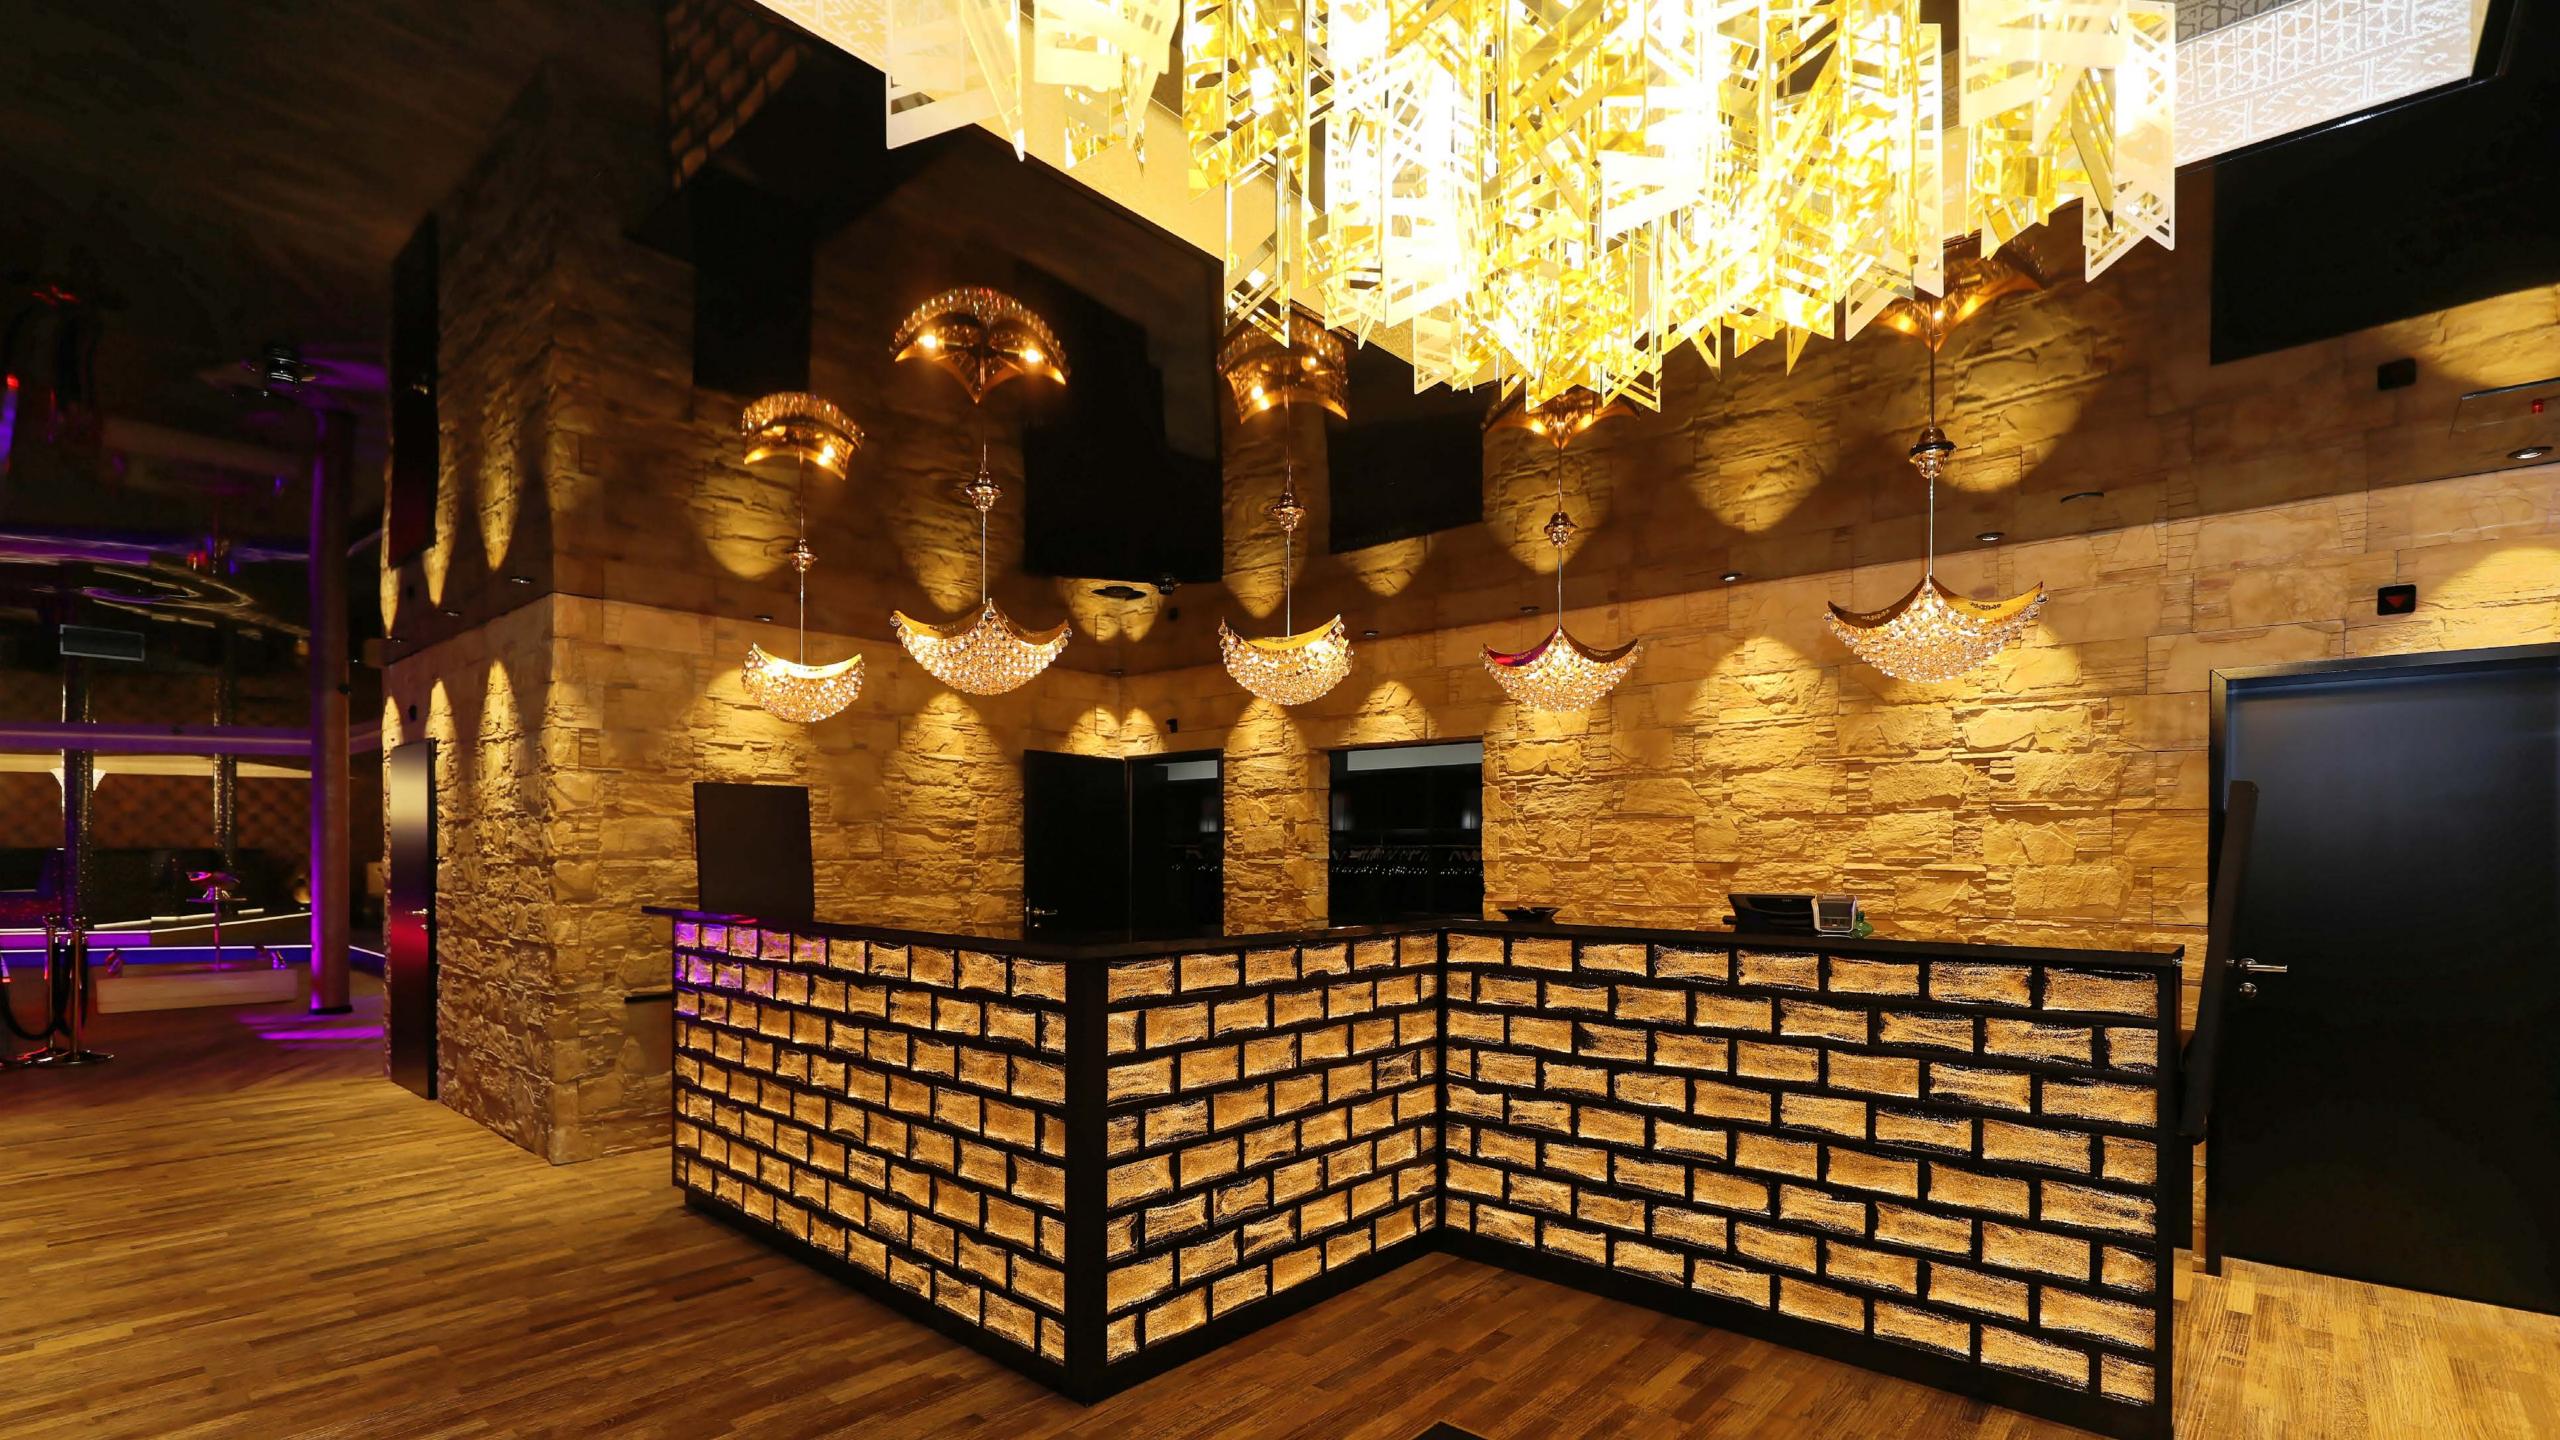

## PROJECT A CLUB

SWITZERLAND, Spiez

At the end of 2018 ARTGLASS equipped with lighting fixtures an elite night club "A CLUB" in Spiez in Switzerland.

Chosen lighting fixtures emphasize the luxury of a VIP club with their classical design and at the same time they harmoniously fit into a modern night club.