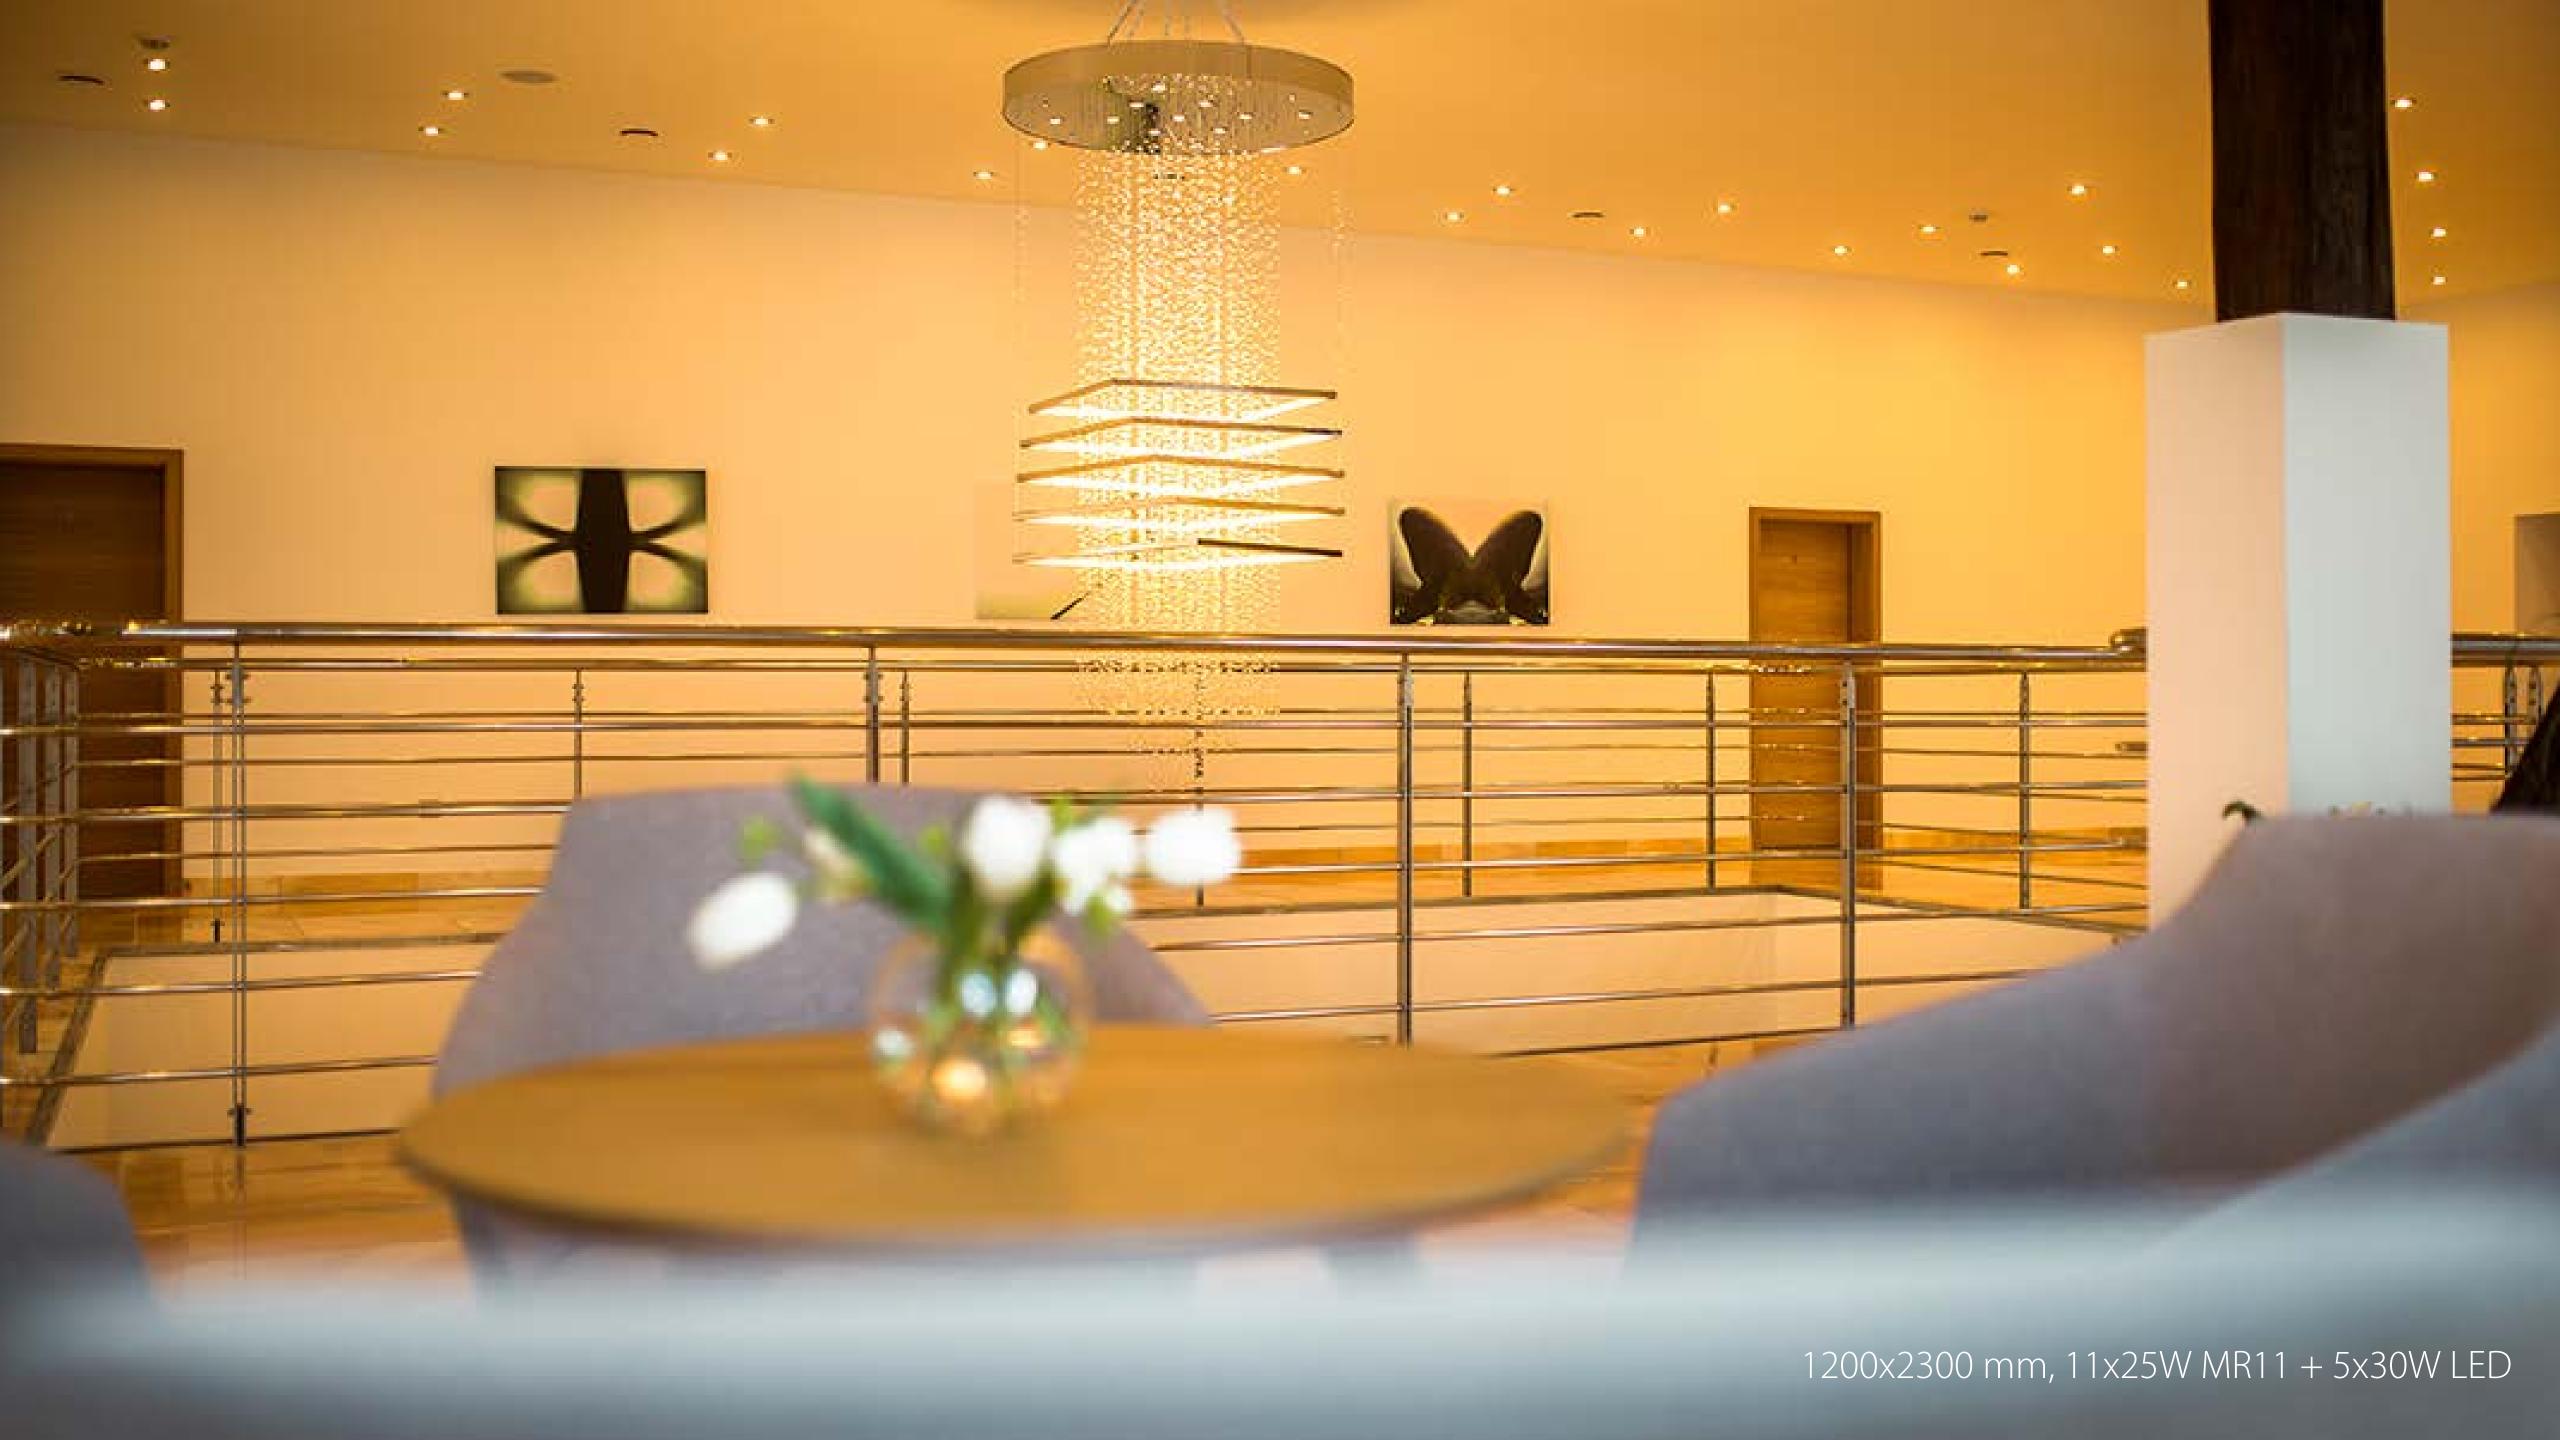

## PROJECT A CLUB

SWITZERLAND, Spiez

At the end of 2018 ARTGLASS equipped with lighting fixtures an elite night club "A CLUB" in Spiez in Switzerland.

Chosen lighting fixtures emphasize the luxury of a VIP club with their classical design and at the same time they harmoniously fit into a modern night club.