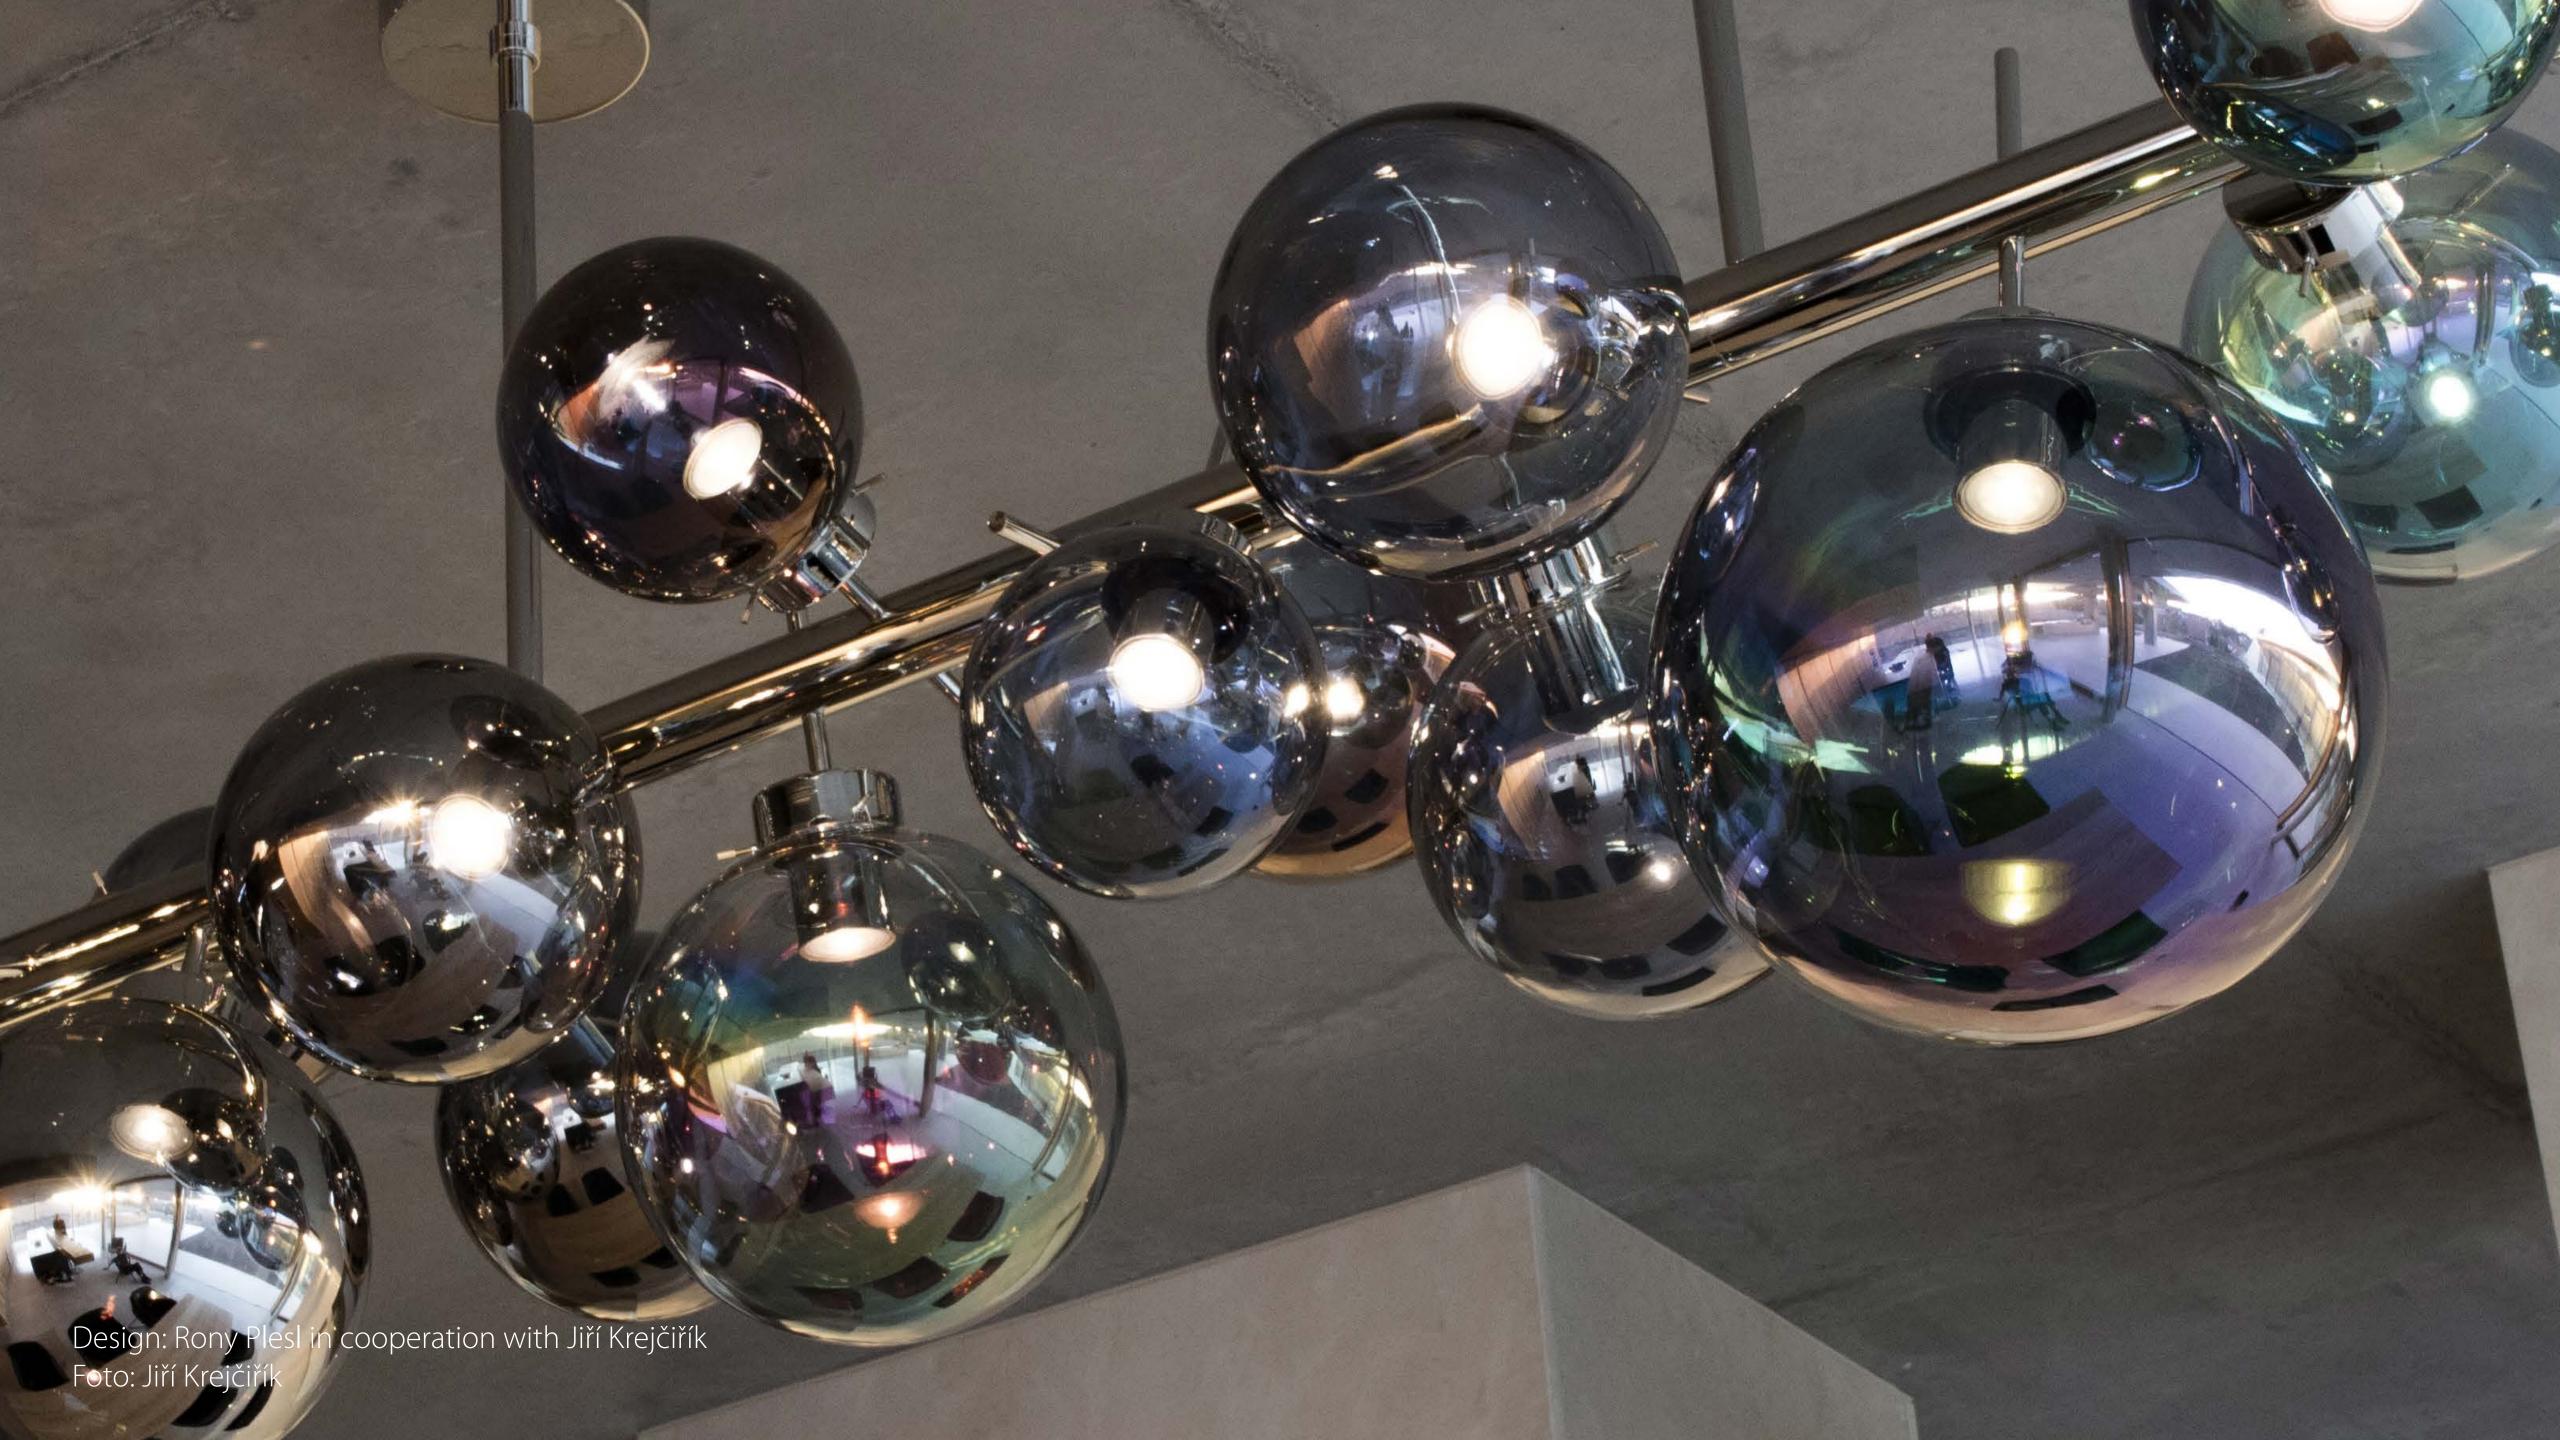

## PRIVATE RESIDENCE PROJECT

ARTGLASS also works in cooperation with renowned designers and glassworks. As part of the project for a private residence, ARTGLASS has produced at the end of 2018 a metal body for the lighting fixture designed by famous Czech glass artist and designer Rony Plesl in cooperation with Jiří Krejčiřík.

Design: Rony Plesl in cooperation with Jiří Krejčiřík Foto: Jiří Krejčiřík

ARTGLASS s.r.o., Smetanova 1659/42, 466 01 Jablonec nad Nisou sales@artglass.cz, +420 483 369 111, +420 483 369 113

CZECH REPUBLIC