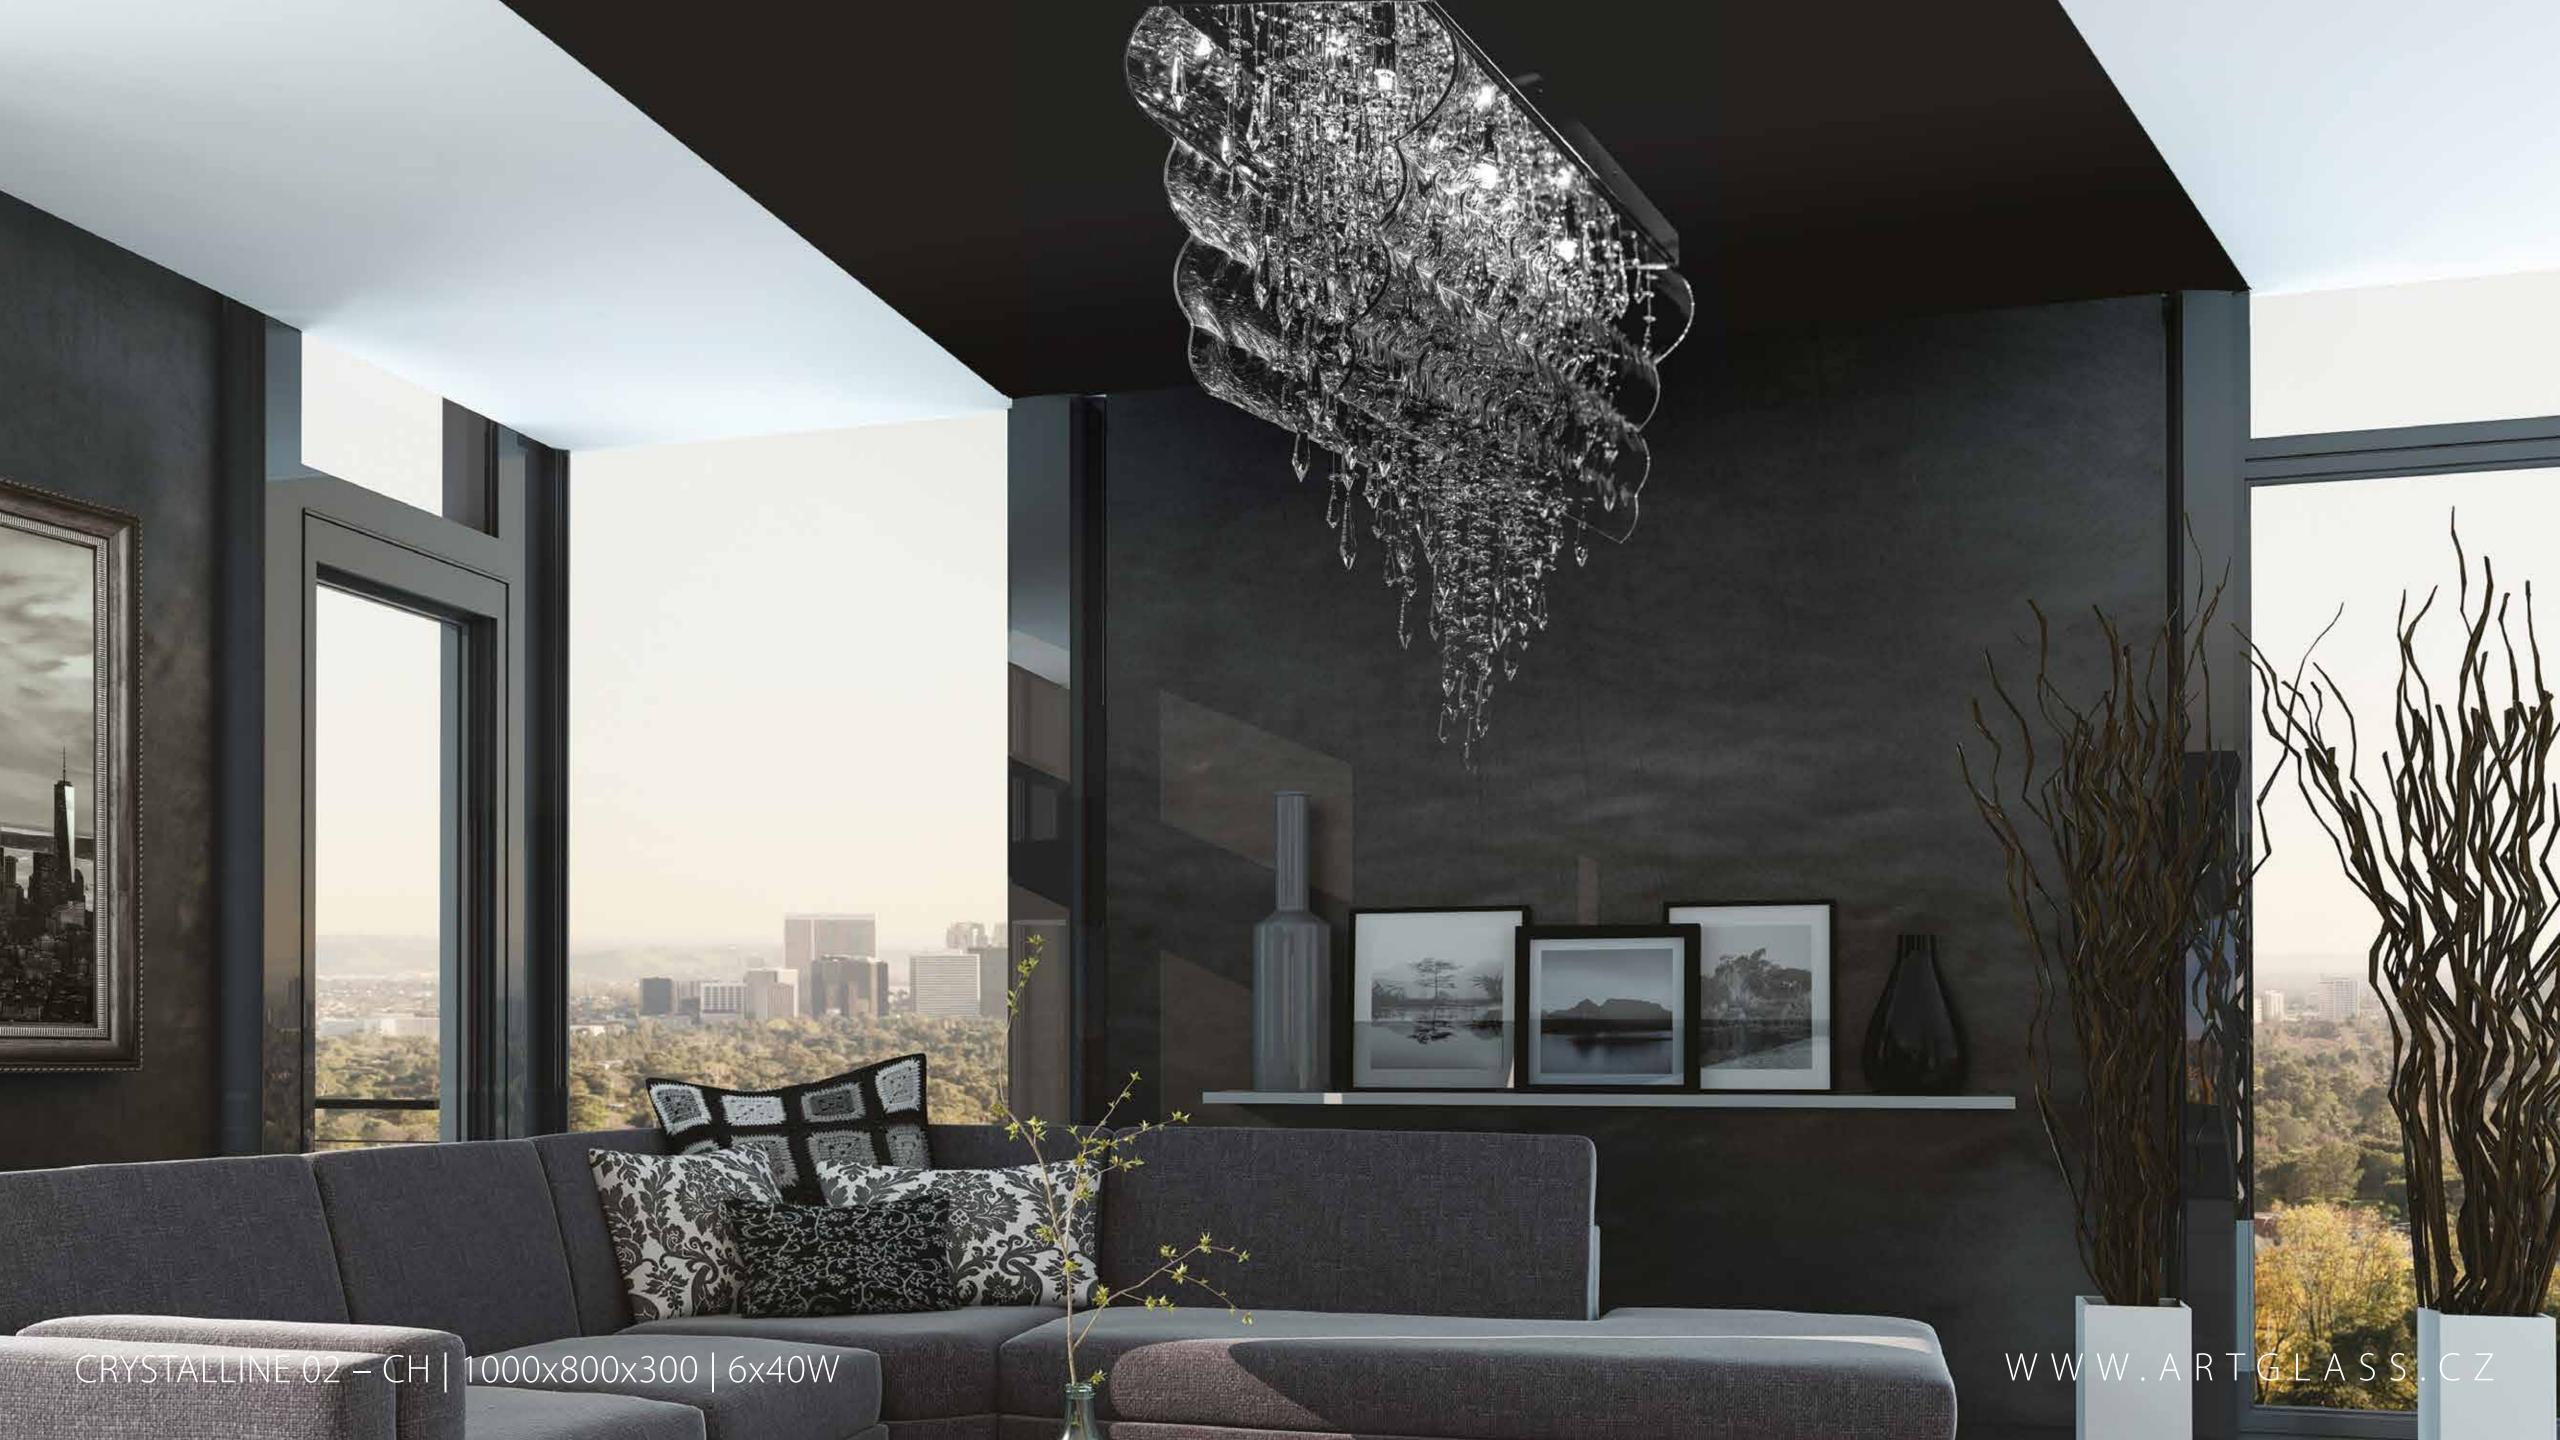

# CRYSTALLINE

is inspired by the soothing atmosphere of a gurgling waterfall, bringing a sense of harmony and tranquillity to the whole space. The waving water surface that reflects the rays of the sun is one of Nature's beauties that can be compared to the glitter of cut glass. This lighting fixture clearly shows us how to capture the essence of these beauties and bring them into the interior with the help of glass and crystal trimmings.

## NOTE

CRYSTALLINE is based on slumped wavy glass in combination with a rich quantity of trimmings.

Lighting fixtures are shown here for the purposes of illustration only and the designs can be tailored depending on the client's requirements and technical feasibility. Likewise, the full range of surface finishes and colour designs may be more extensive than those shown.