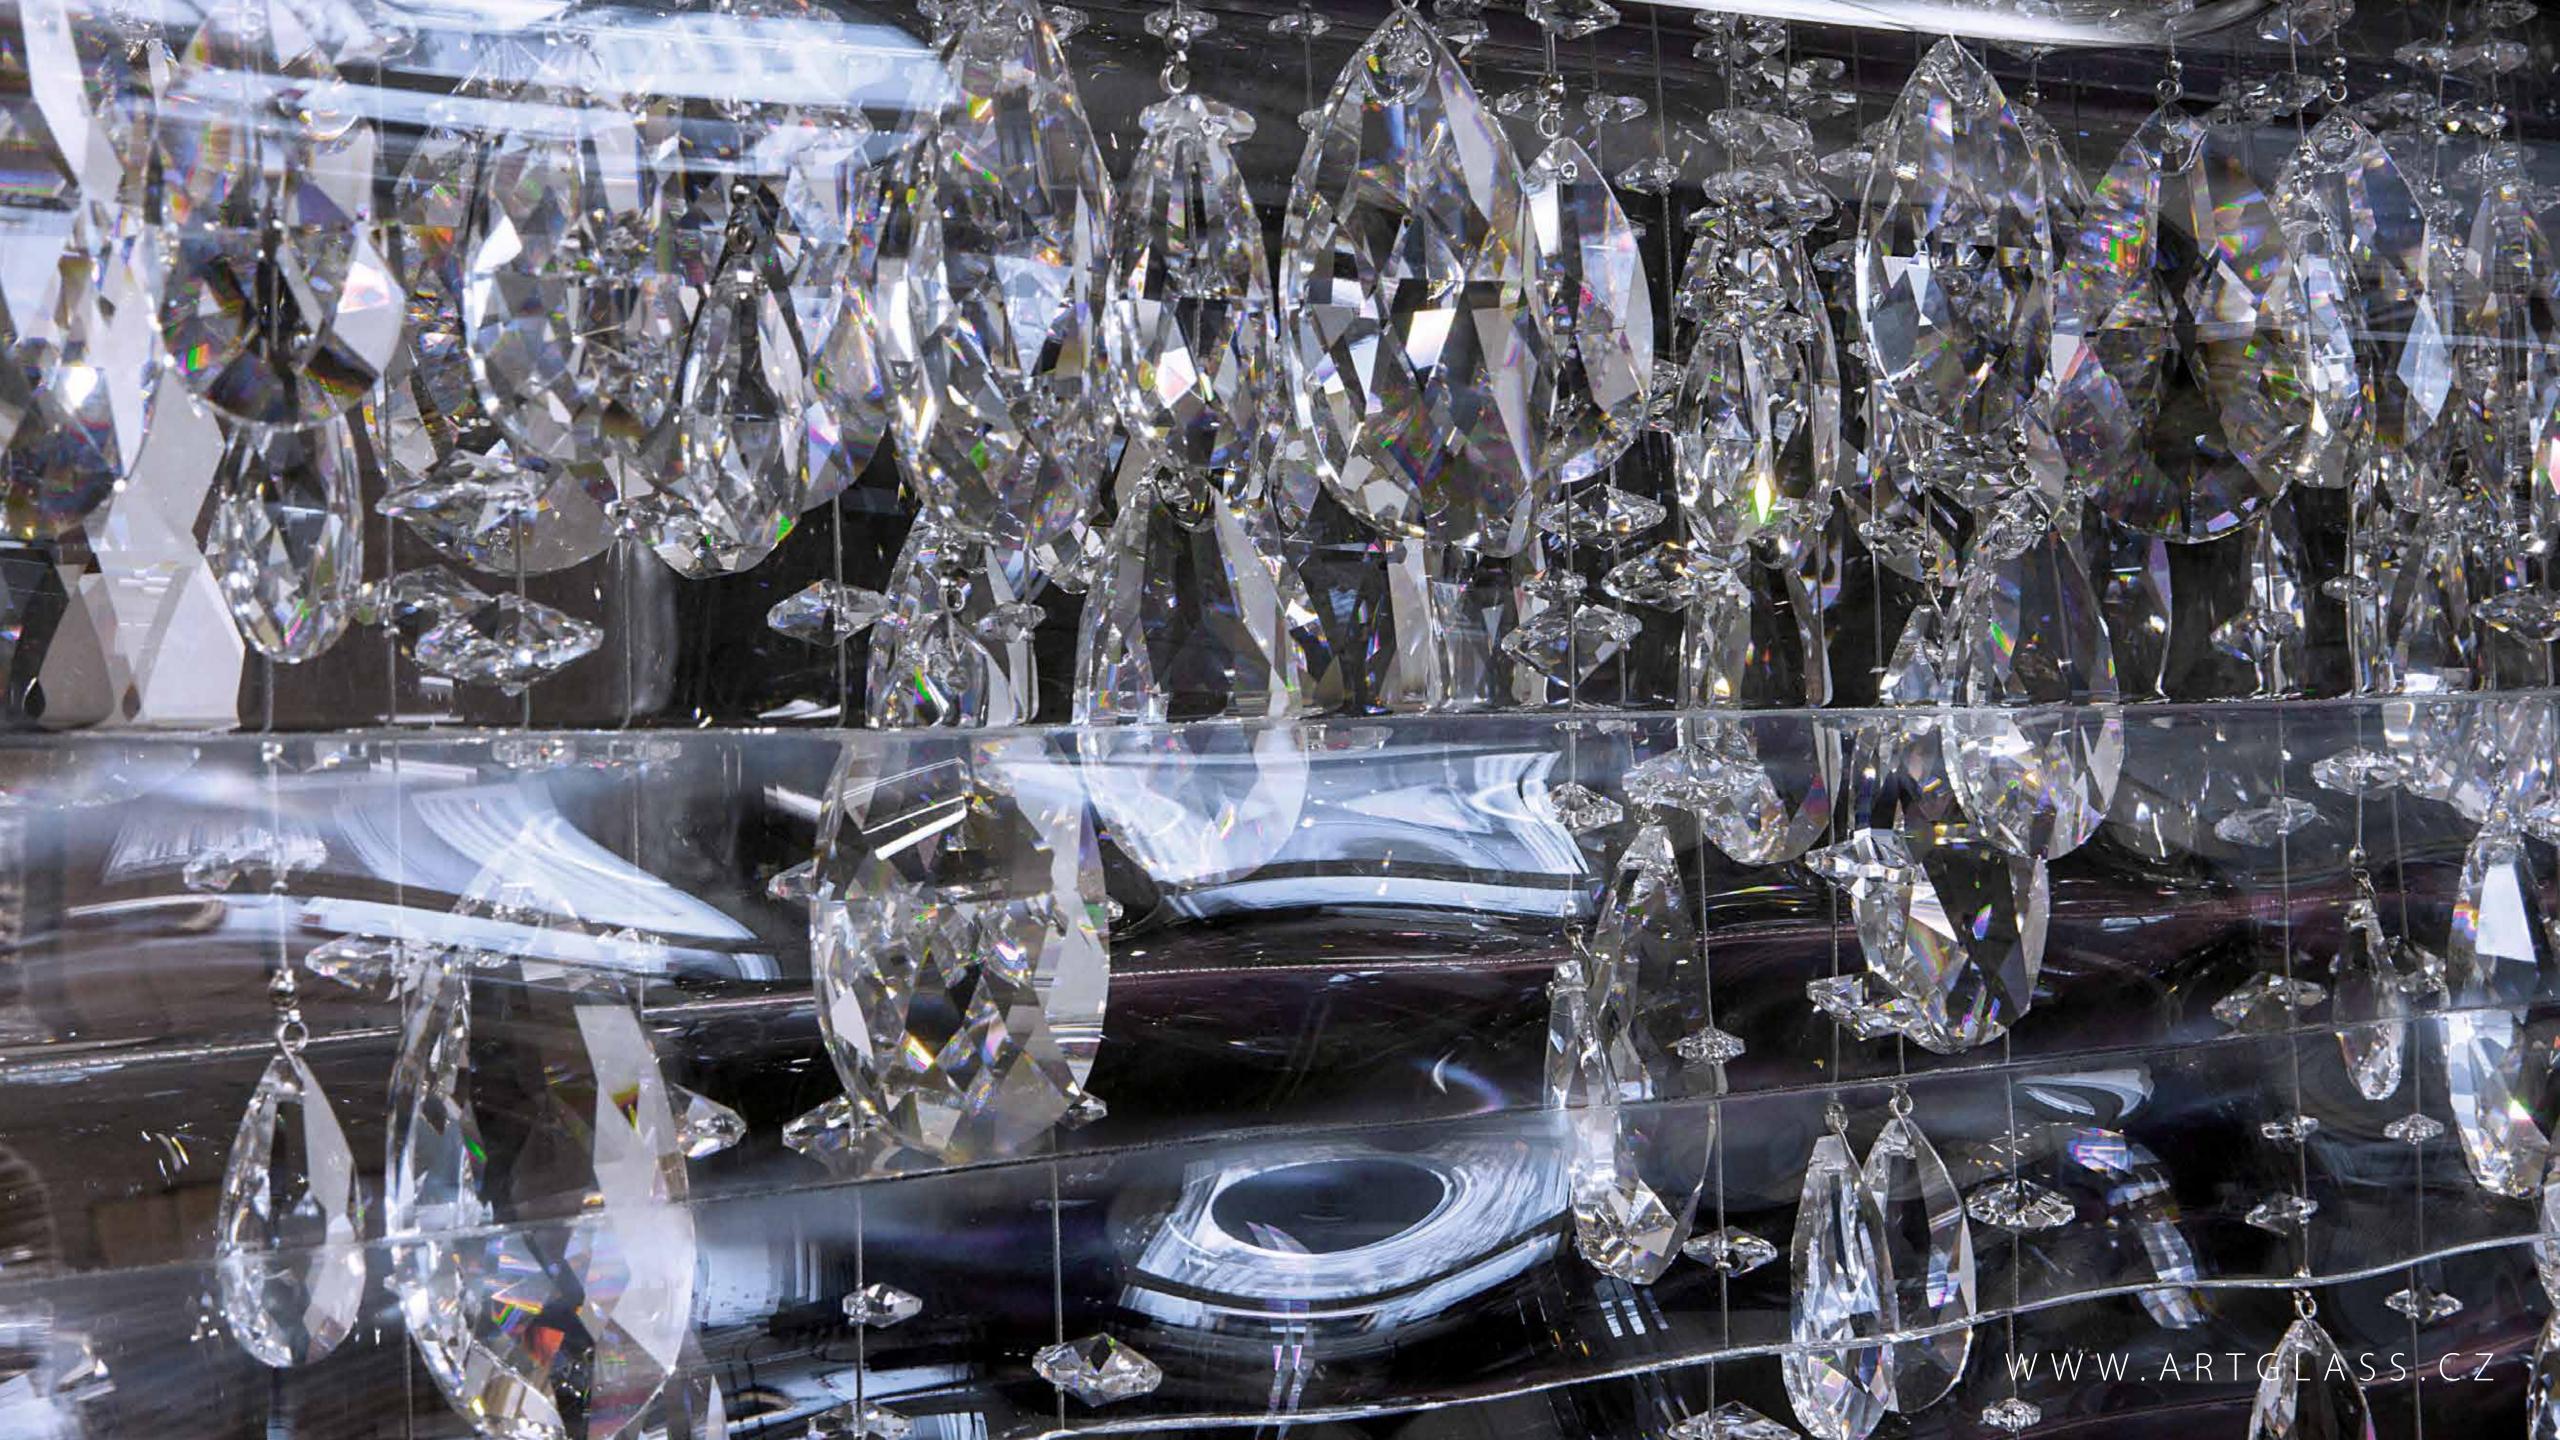

# CRYSTALLINE

is inspired by the soothing atmosphere of a gurgling waterfall, bringing a sense of harmony and tranquillity to the whole space. The waving water surface that reflects the rays of the sun is one of Nature's beauties that can be compared to the glitter of cut glass. This lighting fixture clearly shows us how to capture the essence of these beauties and bring them into the interior with the help of glass and crystal trimmings.

## NOTE

CRYSTALLINE is based on slumped wavy glass in combination with a rich quantity of trimmings.

Lighting fixtures are shown here for the purposes of illustration only and the designs can be tailored depending on the client's requirements and technical feasibility. Likewise, the full range of surface finishes and colour designs may be more extensive than those shown.