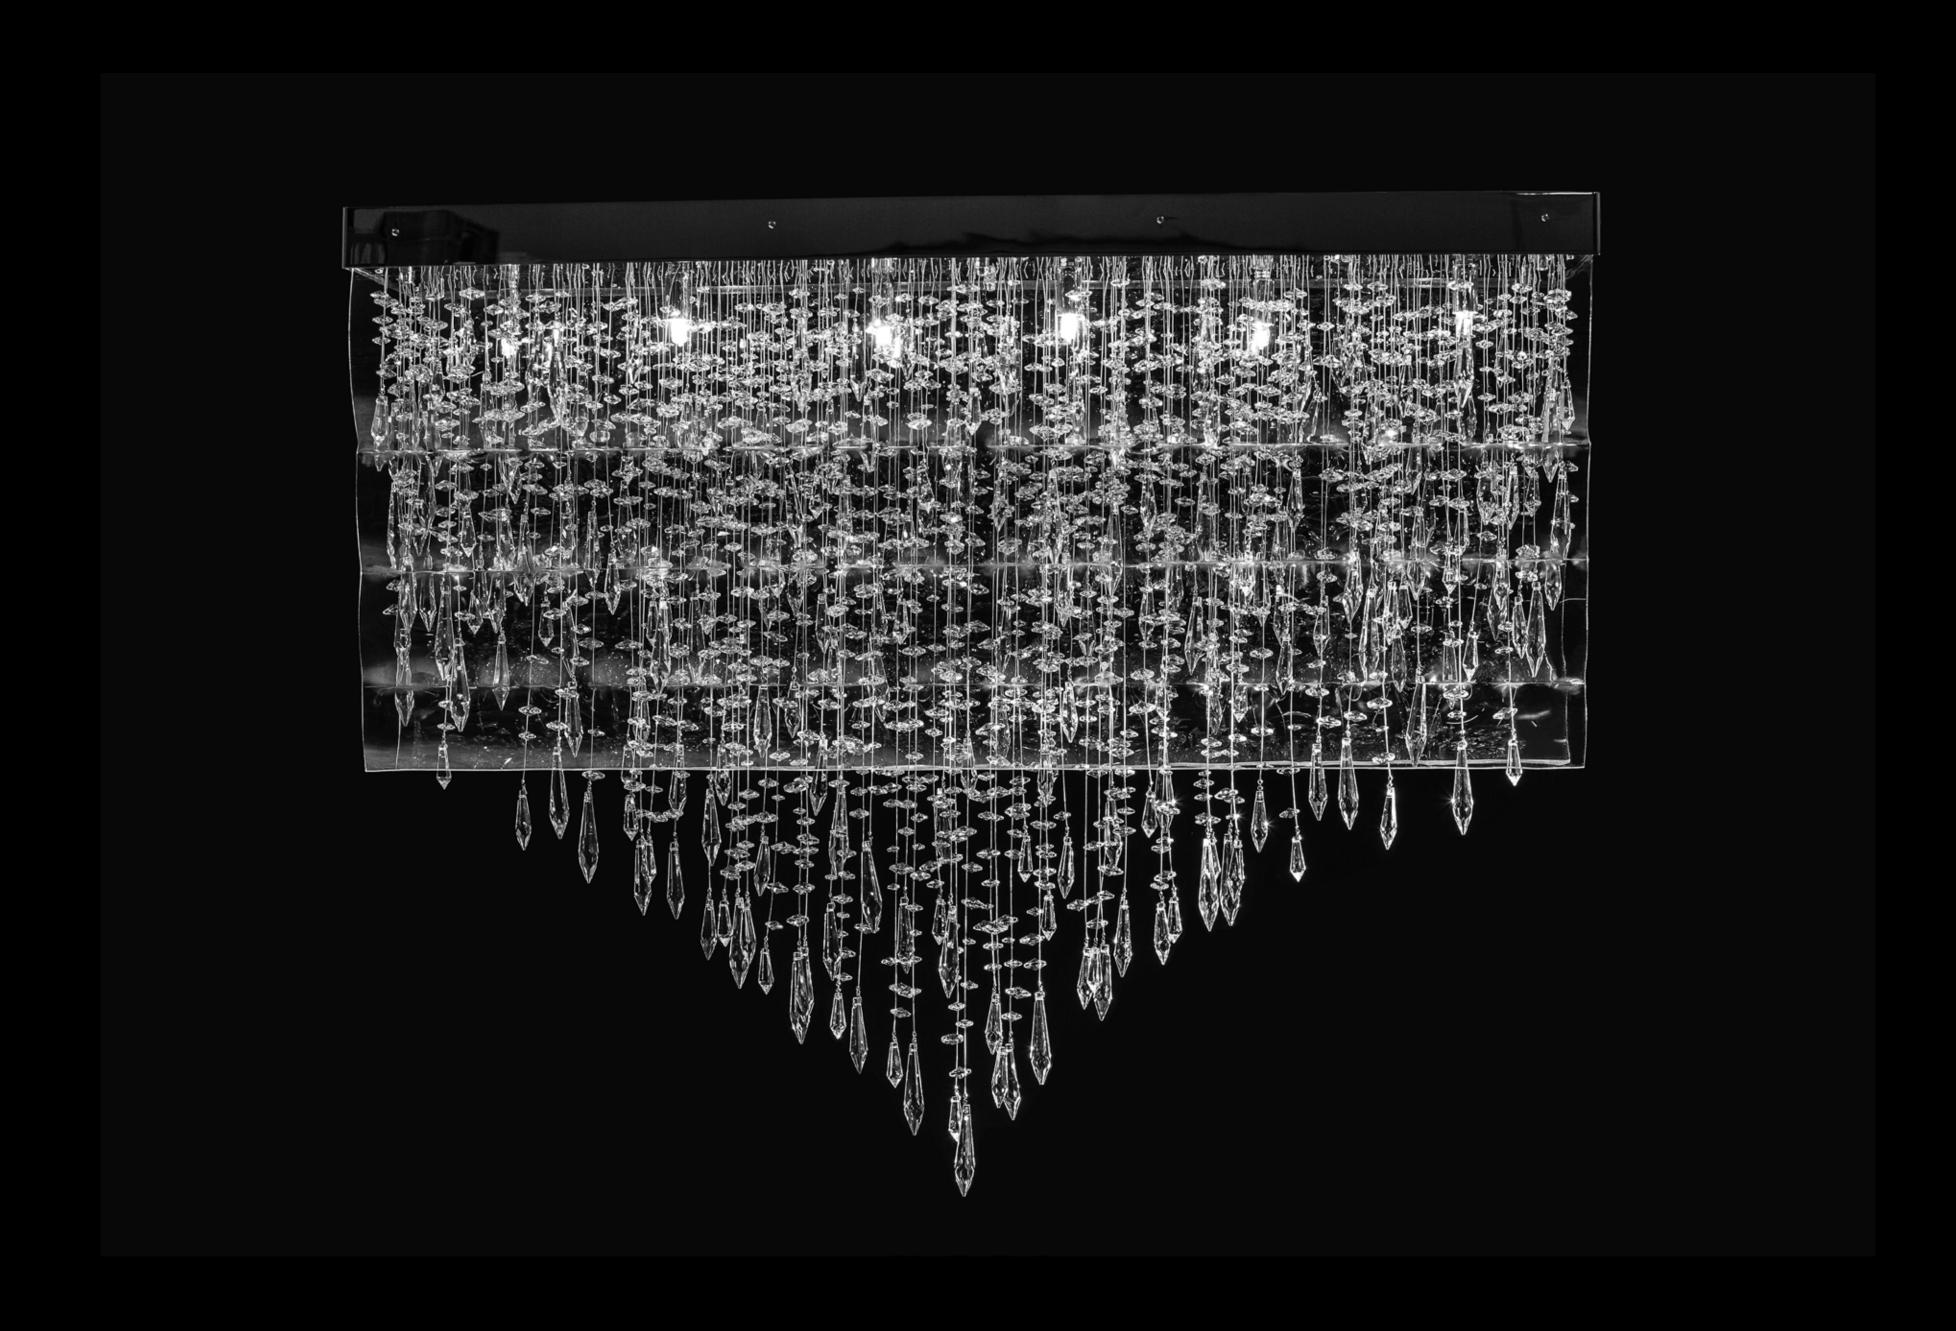

# CRYSTALLINE

is inspired by the soothing atmosphere of a gurgling waterfall, bringing a sense of harmony and tranquillity to the whole space. The waving water surface that reflects the rays of the sun is one of Nature's beauties that can be compared to the glitter of cut glass. This lighting fixture clearly shows us how to capture the essence of these beauties and bring them into the interior with the help of glass and crystal trimmings.

## NOTE

CRYSTALLINE is based on slumped wavy glass in combination with a rich quantity of trimmings.

Lighting fixtures are shown here for the purposes of illustration only and the designs can be tailored depending on the client's requirements and technical feasibility. Likewise, the full range of surface finishes and colour designs may be more extensive than those shown.