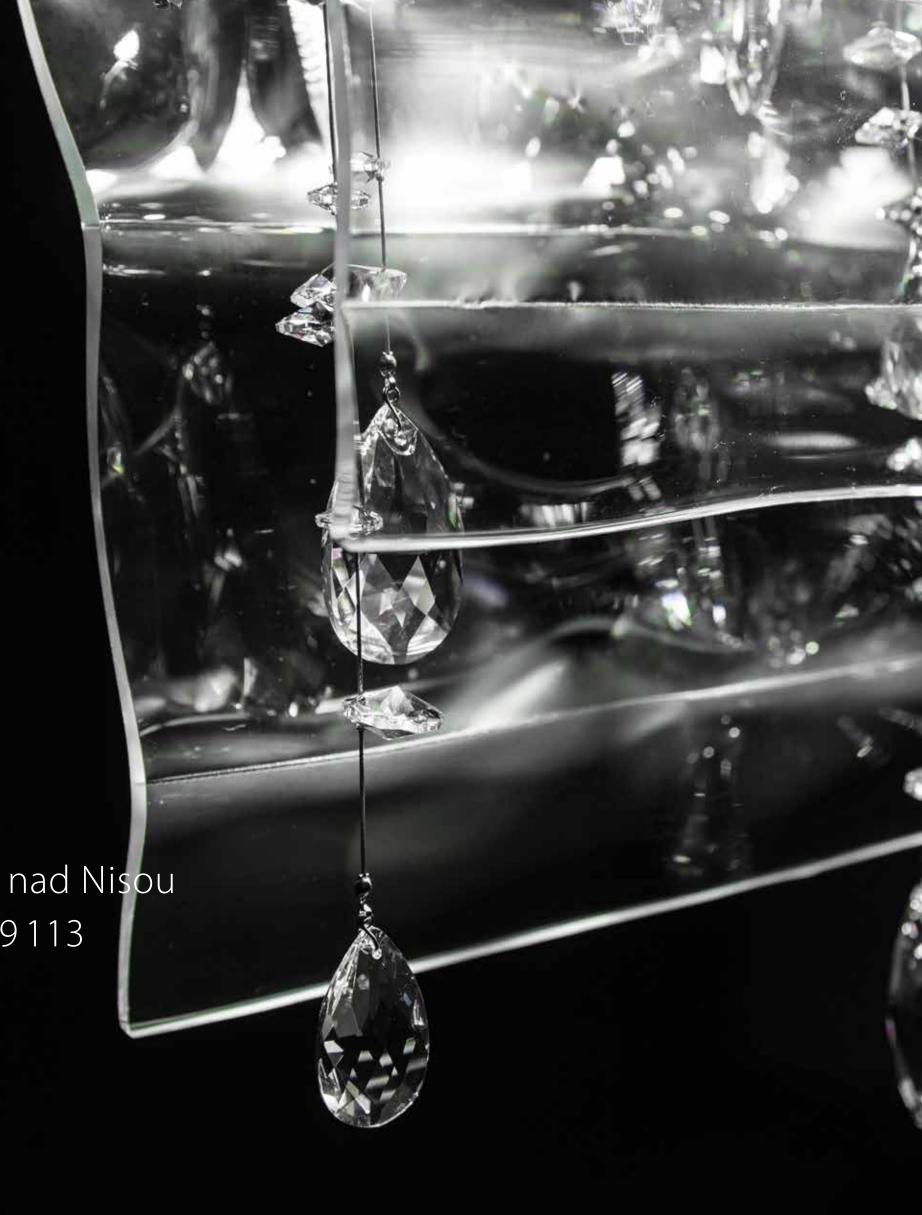

# CRYSTALLINE

is inspired by the soothing atmosphere of a gurgling waterfall, bringing a sense of harmony and tranquillity to the whole space. The waving water surface that reflects the rays of the sun is one of Nature's beauties that can be compared to the glitter of cut glass. This lighting fixture clearly shows us how to capture the essence of these beauties and bring them into the interior with the help of glass and crystal trimmings.

## NOTE

CRYSTALLINE is based on slumped wavy glass in combination with a rich quantity of trimmings.

Lighting fixtures are shown here for the purposes of illustration only and the designs can be tailored depending on the client's requirements and technical feasibility. Likewise, the full range of surface finishes and colour designs may be more extensive than those shown.