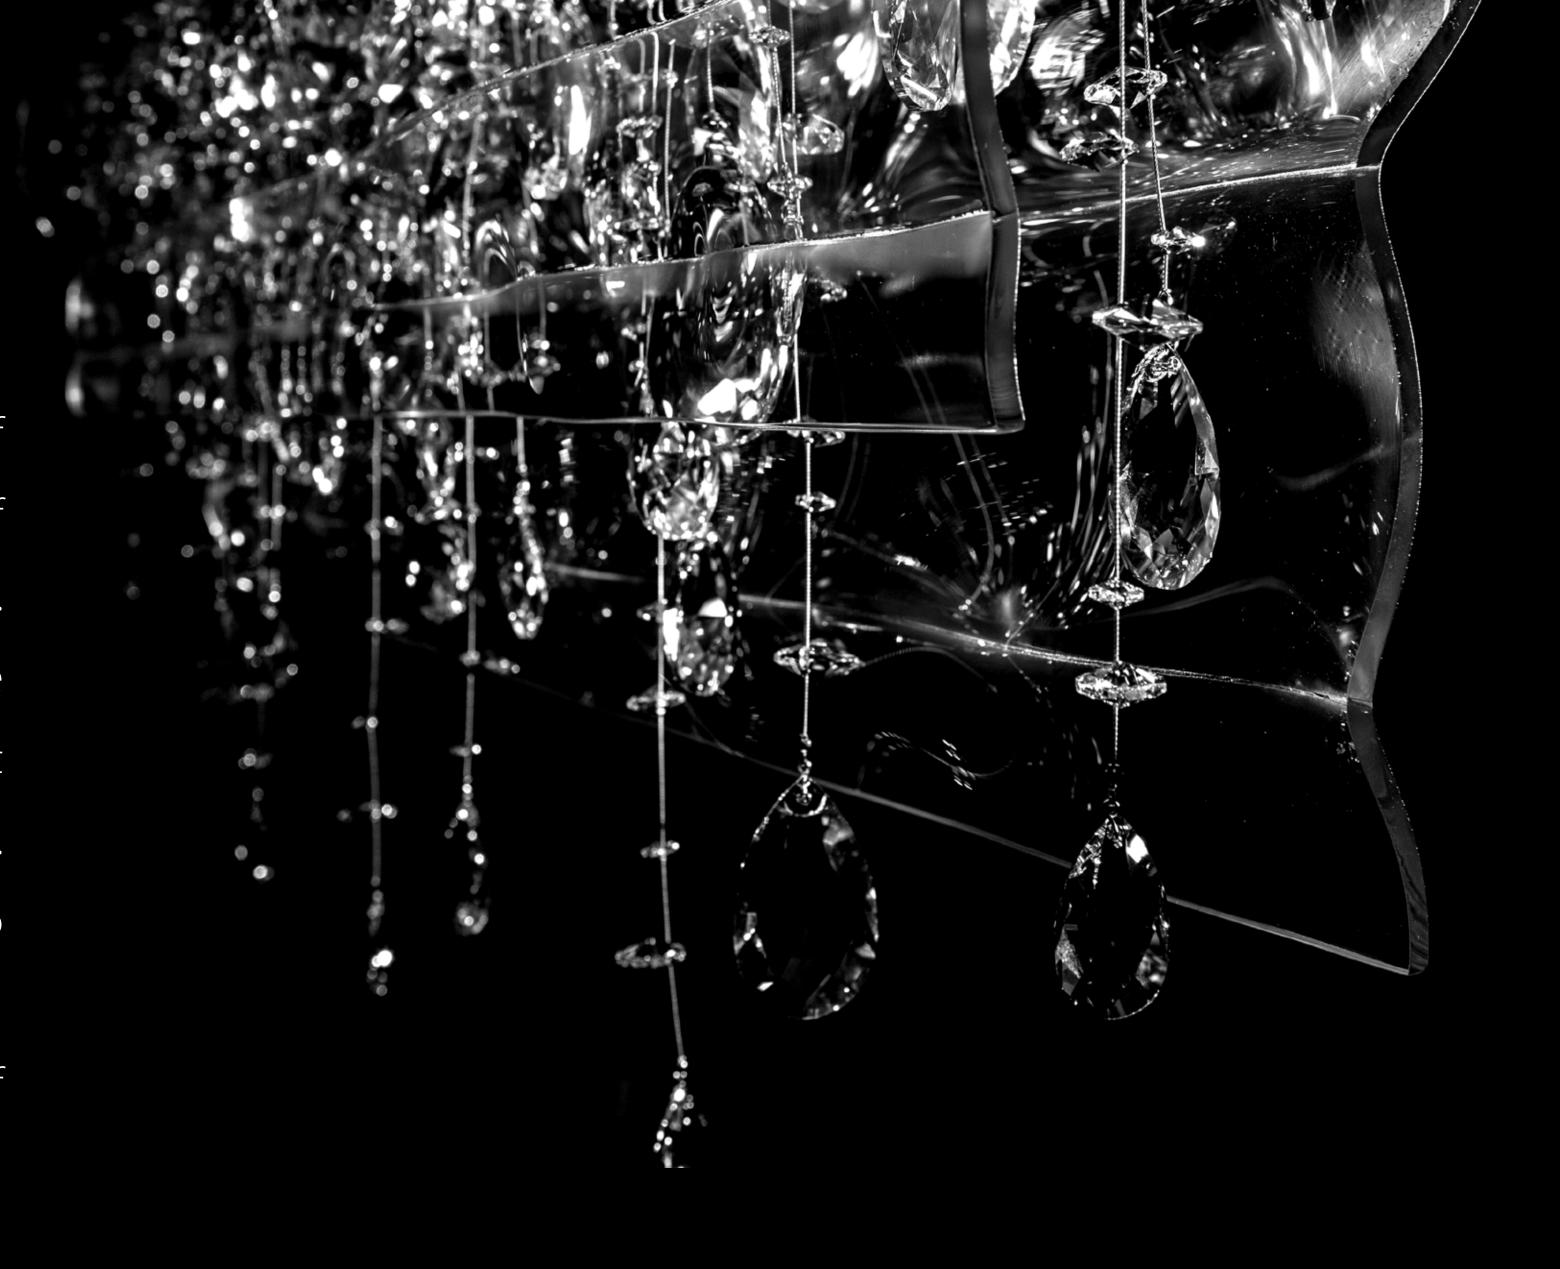

# CRYSTALLINE

is inspired by the soothing atmosphere of a gurgling waterfall, bringing a sense of harmony and tranquillity to the whole space. The waving water surface that reflects the rays of the sun is one of Nature's beauties that can be compared to the glitter of cut glass. This lighting fixture clearly shows us how to capture the essence of these beauties and bring them into the interior with the help of glass and crystal trimmings.

## NOTE

CRYSTALLINE is based on slumped wavy glass in combination with a rich quantity of trimmings.

Lighting fixtures are shown here for the purposes of illustration only and the designs can be tailored depending on the client's requirements and technical feasibility. Likewise, the full range of surface finishes and colour designs may be more extensive than those shown.