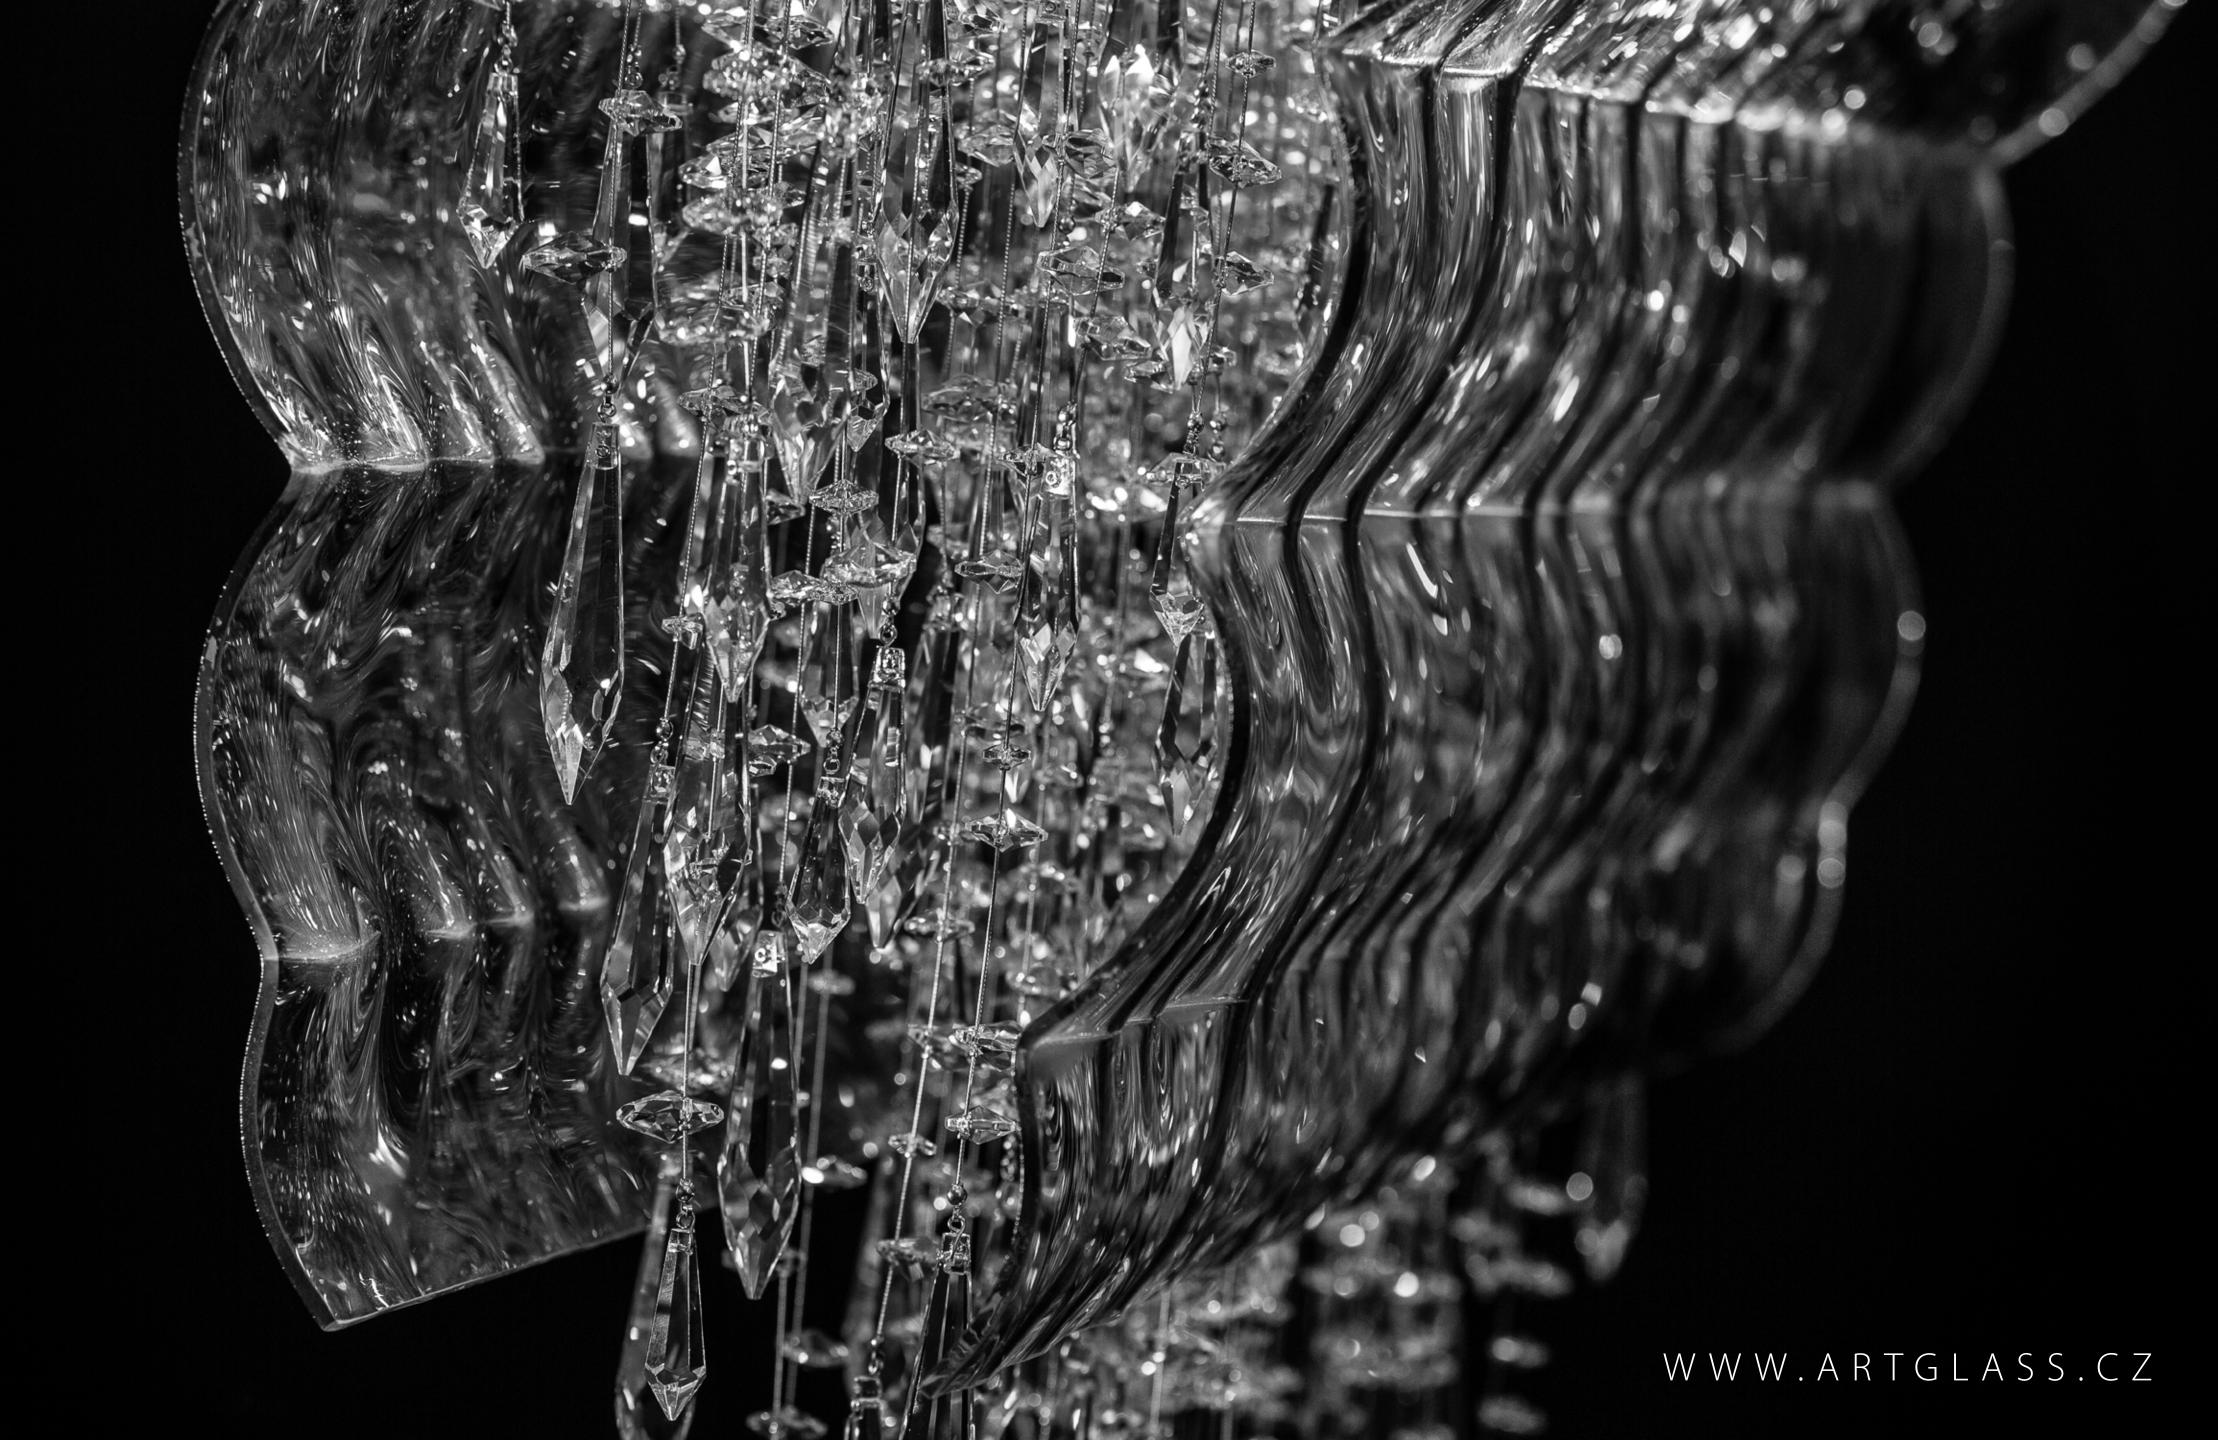

# CRYSTALLINE

is inspired by the soothing atmosphere of a gurgling waterfall, bringing a sense of harmony and tranquillity to the whole space. The waving water surface that reflects the rays of the sun is one of Nature's beauties that can be compared to the glitter of cut glass. This lighting fixture clearly shows us how to capture the essence of these beauties and bring them into the interior with the help of glass and crystal trimmings.

## NOTE

CRYSTALLINE is based on slumped wavy glass in combination with a rich quantity of trimmings.

Lighting fixtures are shown here for the purposes of illustration only and the designs can be tailored depending on the client's requirements and technical feasibility. Likewise, the full range of surface finishes and colour designs may be more extensive than those shown.