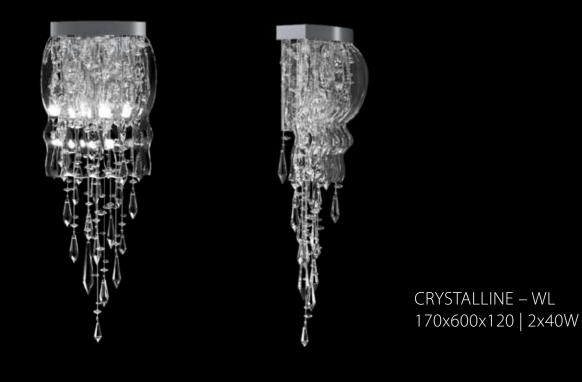

#### WALL LAMP

# CRYSTALLINE

is inspired by the soothing atmosphere of a gurgling waterfall, bringing a sense of harmony and tranquillity to the whole space. The waving water surface that reflects the rays of the sun is one of Nature's beauties that can be compared to the glitter of cut glass. This lighting fixture clearly shows us how to capture the essence of these beauties and bring them into the interior with the help of glass and crystal trimmings.