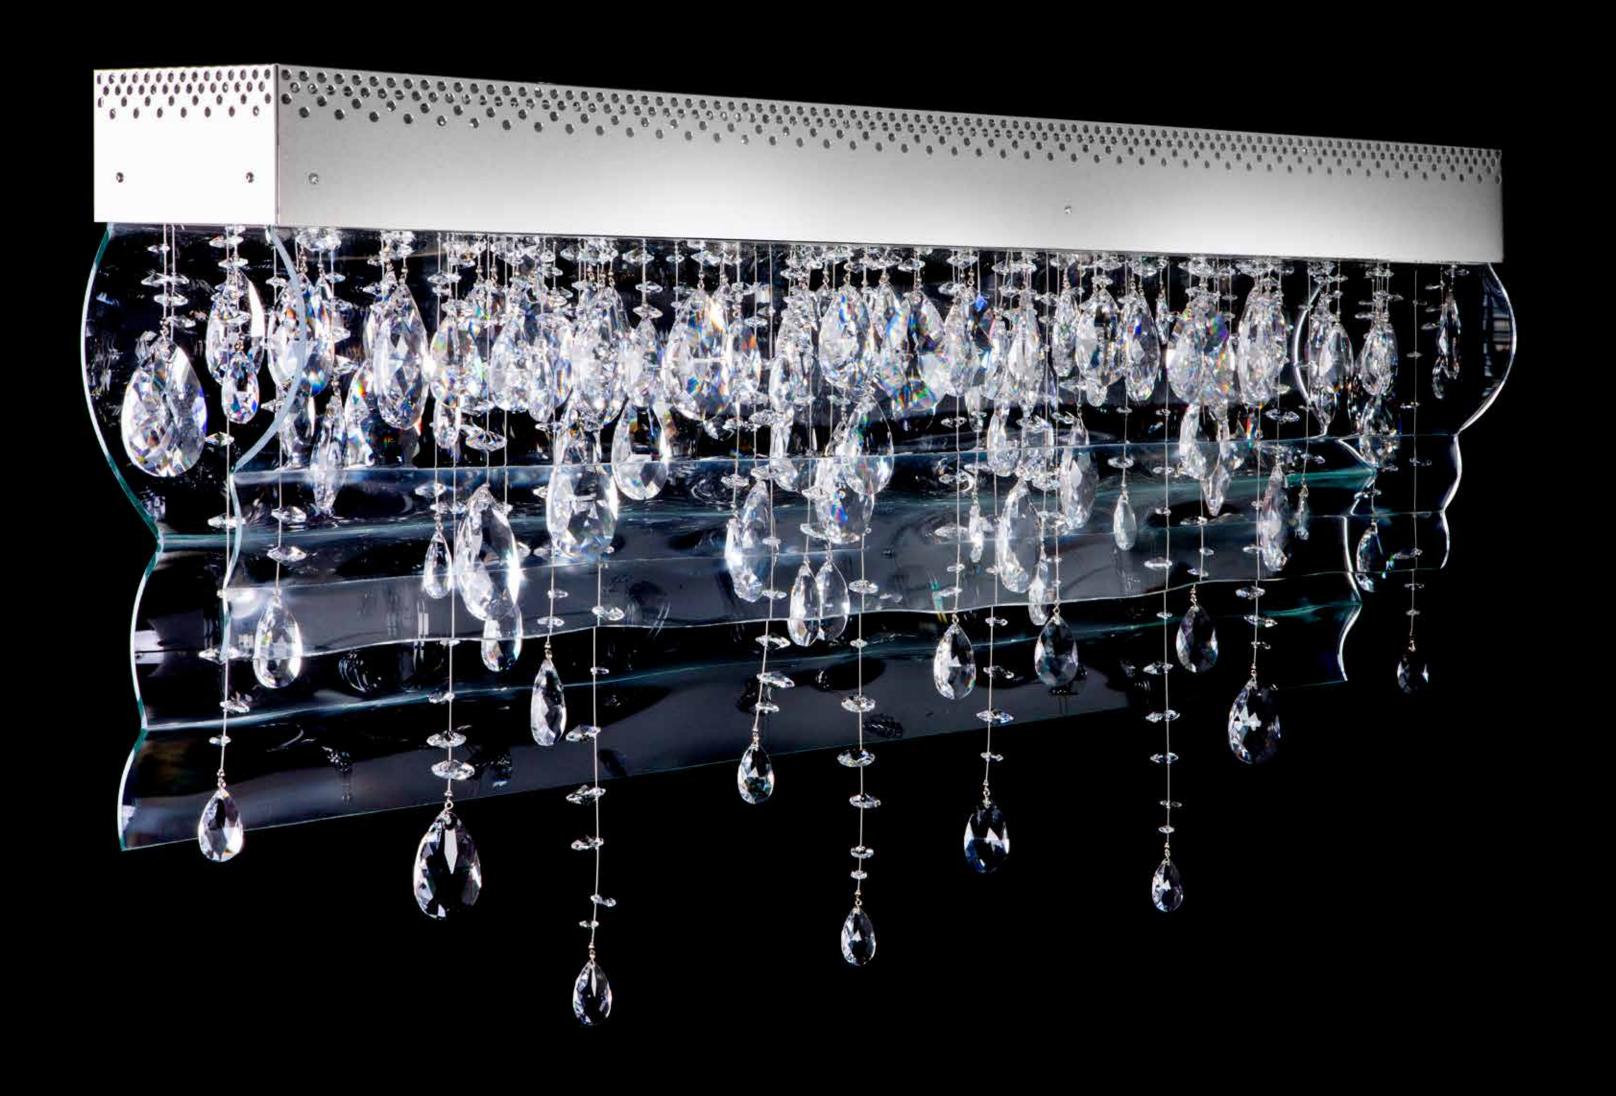

# CRYSTALLINE

is inspired by the soothing atmosphere of a gurgling waterfall, bringing a sense of harmony and tranquillity to the whole space. The waving water surface that reflects the rays of the sun is one of Nature's beauties that can be compared to the glitter of cut glass. This lighting fixture clearly shows us how to capture the essence of these beauties and bring them into the interior with the help of glass and crystal trimmings.

## NOTE

CRYSTALLINE is based on slumped wavy glass in combination with a rich quantity of trimmings.

Lighting fixtures are shown here for the purposes of illustration only and the designs can be tailored depending on the client's requirements and technical feasibility. Likewise, the full range of surface finishes and colour designs may be more extensive than those shown.