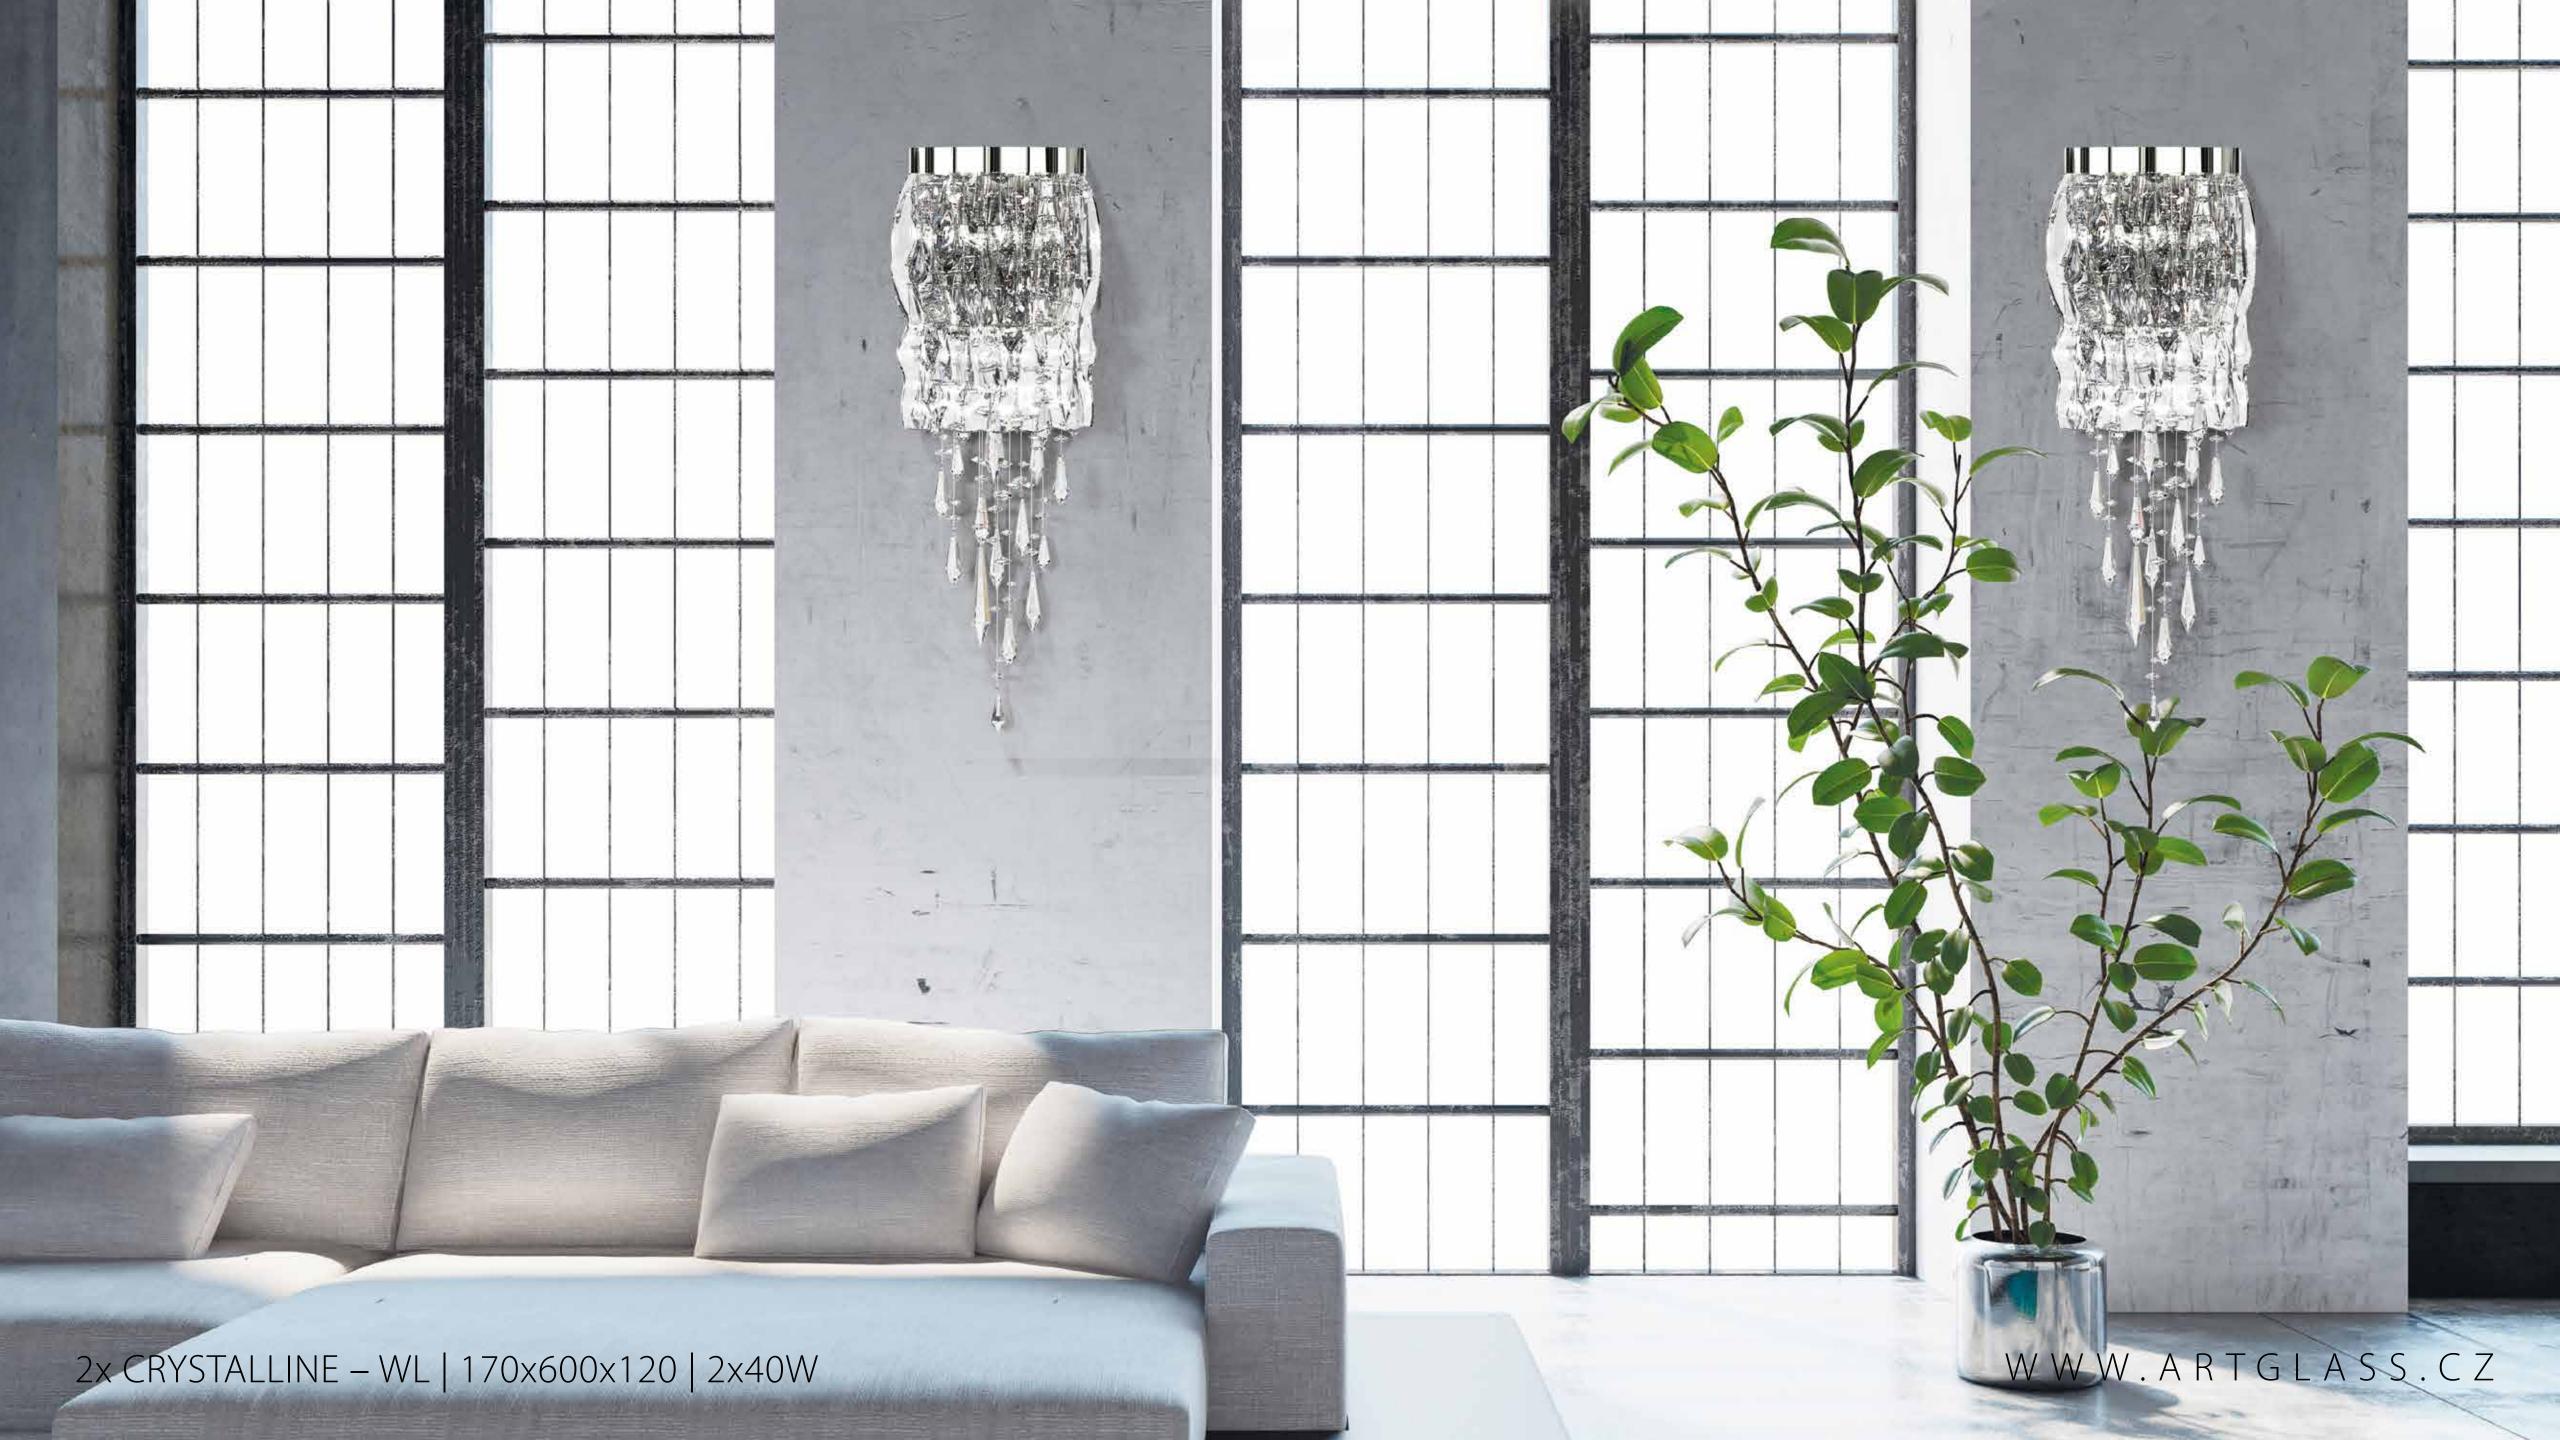

# CRYSTALLINE

is inspired by the soothing atmosphere of a gurgling waterfall, bringing a sense of harmony and tranquillity to the whole space. The waving water surface that reflects the rays of the sun is one of Nature's beauties that can be compared to the glitter of cut glass. This lighting fixture clearly shows us how to capture the essence of these beauties and bring them into the interior with the help of glass and crystal trimmings.























#### CHANDELIERS



### CHANDELIERS



## NOTE

CRYSTALLINE is based on slumped wavy glass in combination with a rich quantity of trimmings.

Lighting fixtures are shown here for the purposes of illustration only and the designs can be tailored depending on the client's requirements and technical feasibility. Likewise, the full range of surface finishes and colour designs may be more extensive than those shown.

#### WALL LAMP



### COLOURS



### SURFACE FINISHES







ARTGLASS s.r.o., Smetanova 1659/42, 466 01 Jablonec nad Nisou sales@artglass.cz, +420 483 369 111, +420 483 369 113

CZECH REPUBLIC

www.artglass.cz