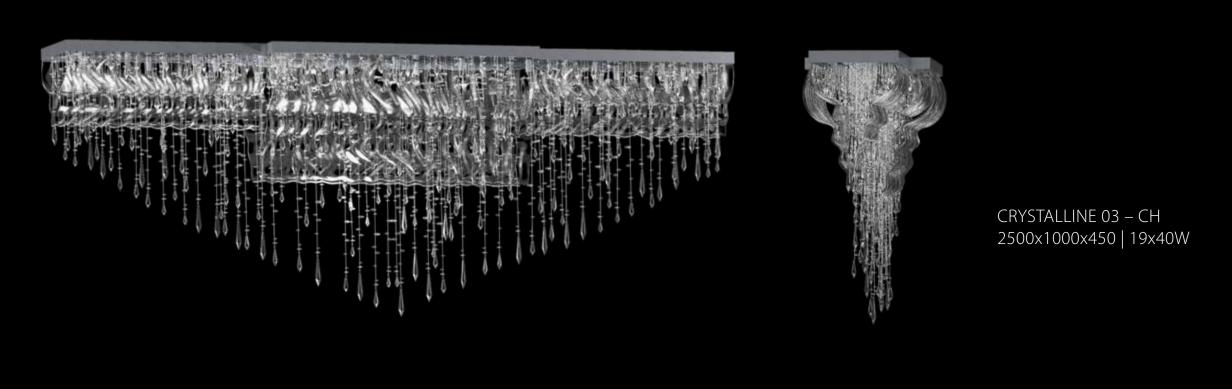

#### CHANDELIERS

### CHANDELIERS

# CRYSTALLINE

is inspired by the soothing atmosphere of a gurgling waterfall, bringing a sense of harmony and tranquillity to the whole space. The waving water surface that reflects the rays of the sun is one of Nature's beauties that can be compared to the glitter of cut glass. This lighting fixture clearly shows us how to capture the essence of these beauties and bring them into the interior with the help of glass and crystal trimmings.