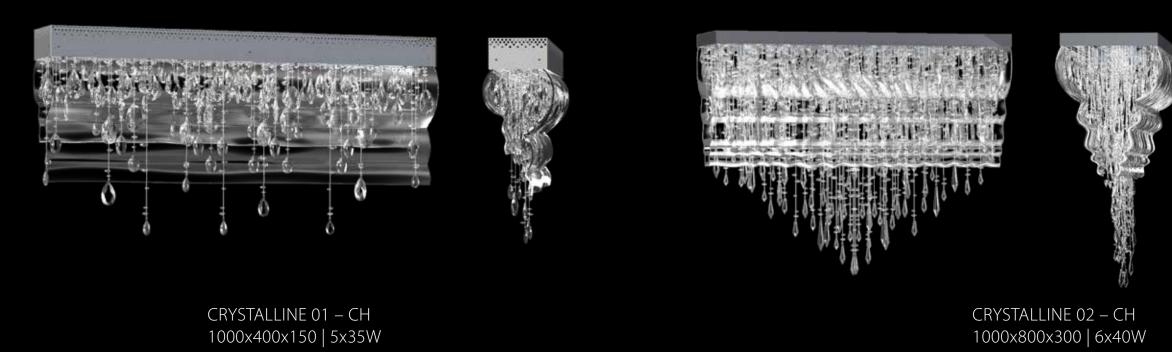

#### CHANDELIERS

### CHANDELIERS

# CRYSTALLINE

is inspired by the soothing atmosphere of a gurgling waterfall, bringing a sense of harmony and tranquillity to the whole space. The waving water surface that reflects the rays of the sun is one of Nature's beauties that can be compared to the glitter of cut glass. This lighting fixture clearly shows us how to capture the essence of these beauties and bring them into the interior with the help of glass and crystal trimmings.