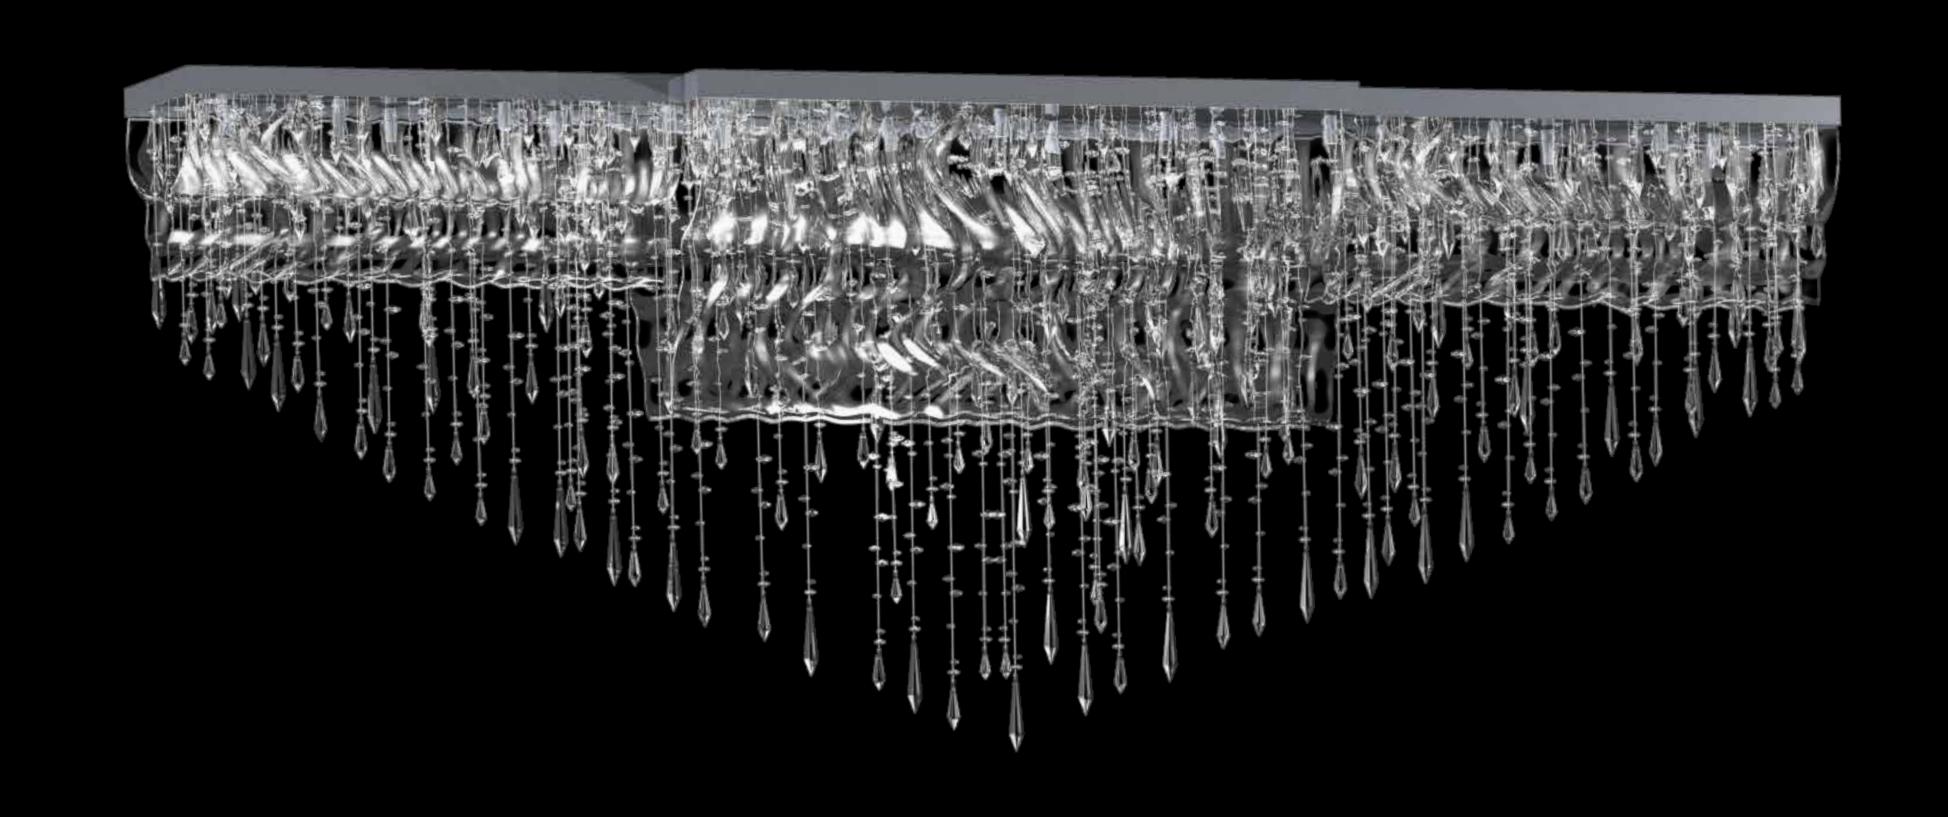

# CRYSTALLINE

is inspired by the soothing atmosphere of a gurgling waterfall, bringing a sense of harmony and tranquillity to the whole space. The waving water surface that reflects the rays of the sun is one of Nature's beauties that can be compared to the glitter of cut glass. This lighting fixture clearly shows us how to capture the essence of these beauties and bring them into the interior with the help of glass and crystal trimmings.

## NOTE

CRYSTALLINE is based on slumped wavy glass in combination with a rich quantity of trimmings.

Lighting fixtures are shown here for the purposes of illustration only and the designs can be tailored depending on the client's requirements and technical feasibility. Likewise, the full range of surface finishes and colour designs may be more extensive than those shown.