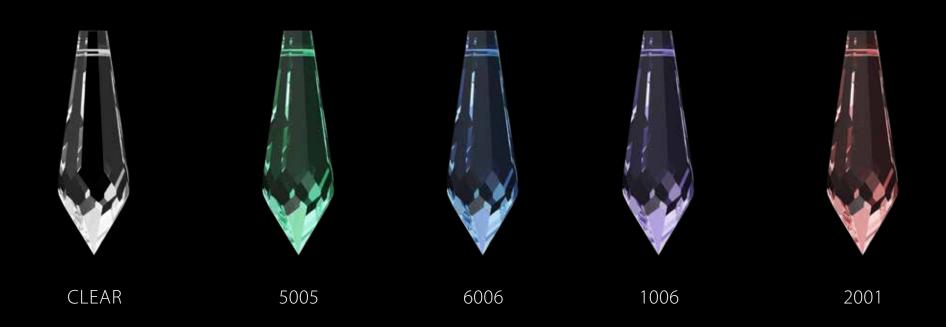

nquillity to the whole space. The waving water surface that reflects the rays of the sun is one of Nature's beauties that can be compared to the glitter of cut glass. This lighting fixture clearly shows us how to capture the essence of these beauties and bring them into the interior with the help of glass and crystal trimmings.























#### CHANDELIERS



### CHANDELIERS



## NOTE

CRYSTALLINE is based on slumped wavy glass in combination with a rich quantity of trimmings.

Lighting fixtures are shown here for the purposes of illustration only and the designs can be tailored depending on the client's requirements and technical feasibility. Likewise, the full range of surface finishes and colour designs may be more extensive than those shown.

#### WALL LAMP



### COLOURS



### SURFACE FINISHES







ARTGLASS s.r.o., Smetanova 1659/42, 466 01 Jablonec nad Nisou sales@artglass.cz, +420 483 369 111, +420 483 369 113

CZECH REPUBLIC

www.artglass.cz