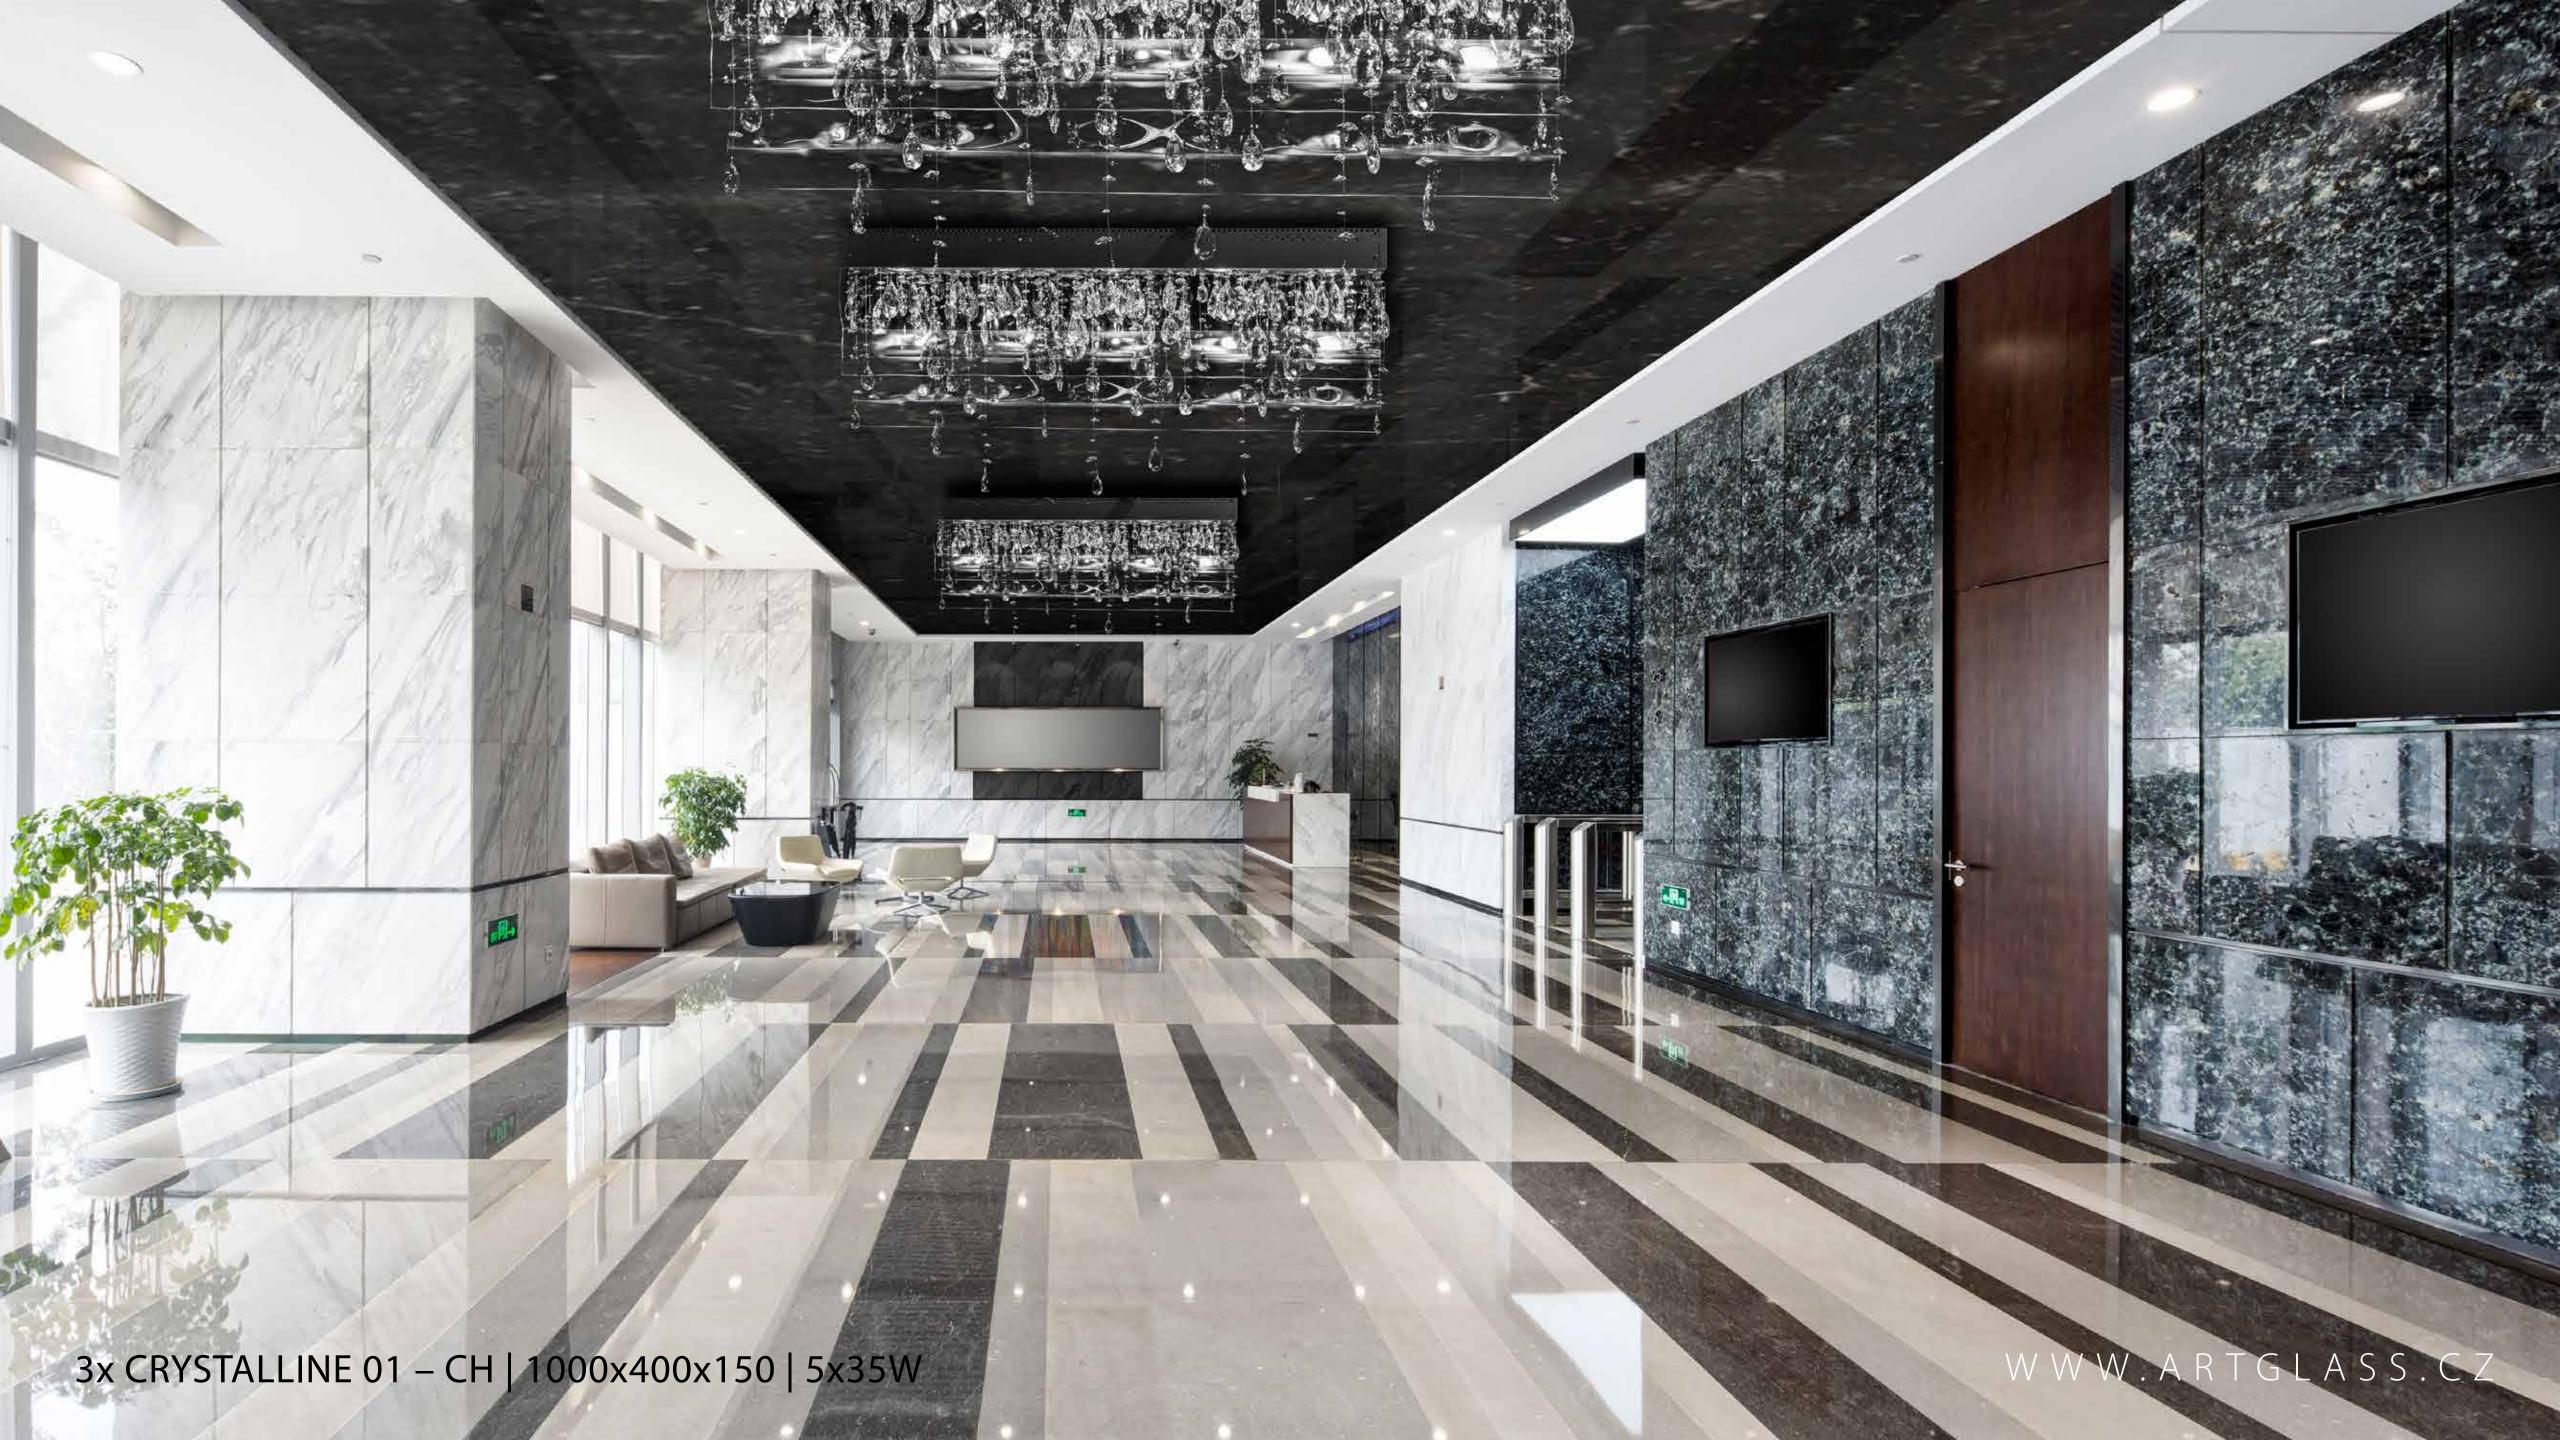

# CRYSTALLINE

is inspired by the soothing atmosphere of a gurgling waterfall, bringing a sense of harmony and tranquillity to the whole space. The waving water surface that reflects the rays of the sun is one of Nature's beauties that can be compared to the glitter of cut glass. This lighting fixture clearly shows us how to capture the essence of these beauties and bring them into the interior with the help of glass and crystal trimmings.

## NOTE

CRYSTALLINE is based on slumped wavy glass in combination with a rich quantity of trimmings.

Lighting fixtures are shown here for the purposes of illustration only and the designs can be tailored depending on the client's requirements and technical feasibility. Likewise, the full range of surface finishes and colour designs may be more extensive than those shown.