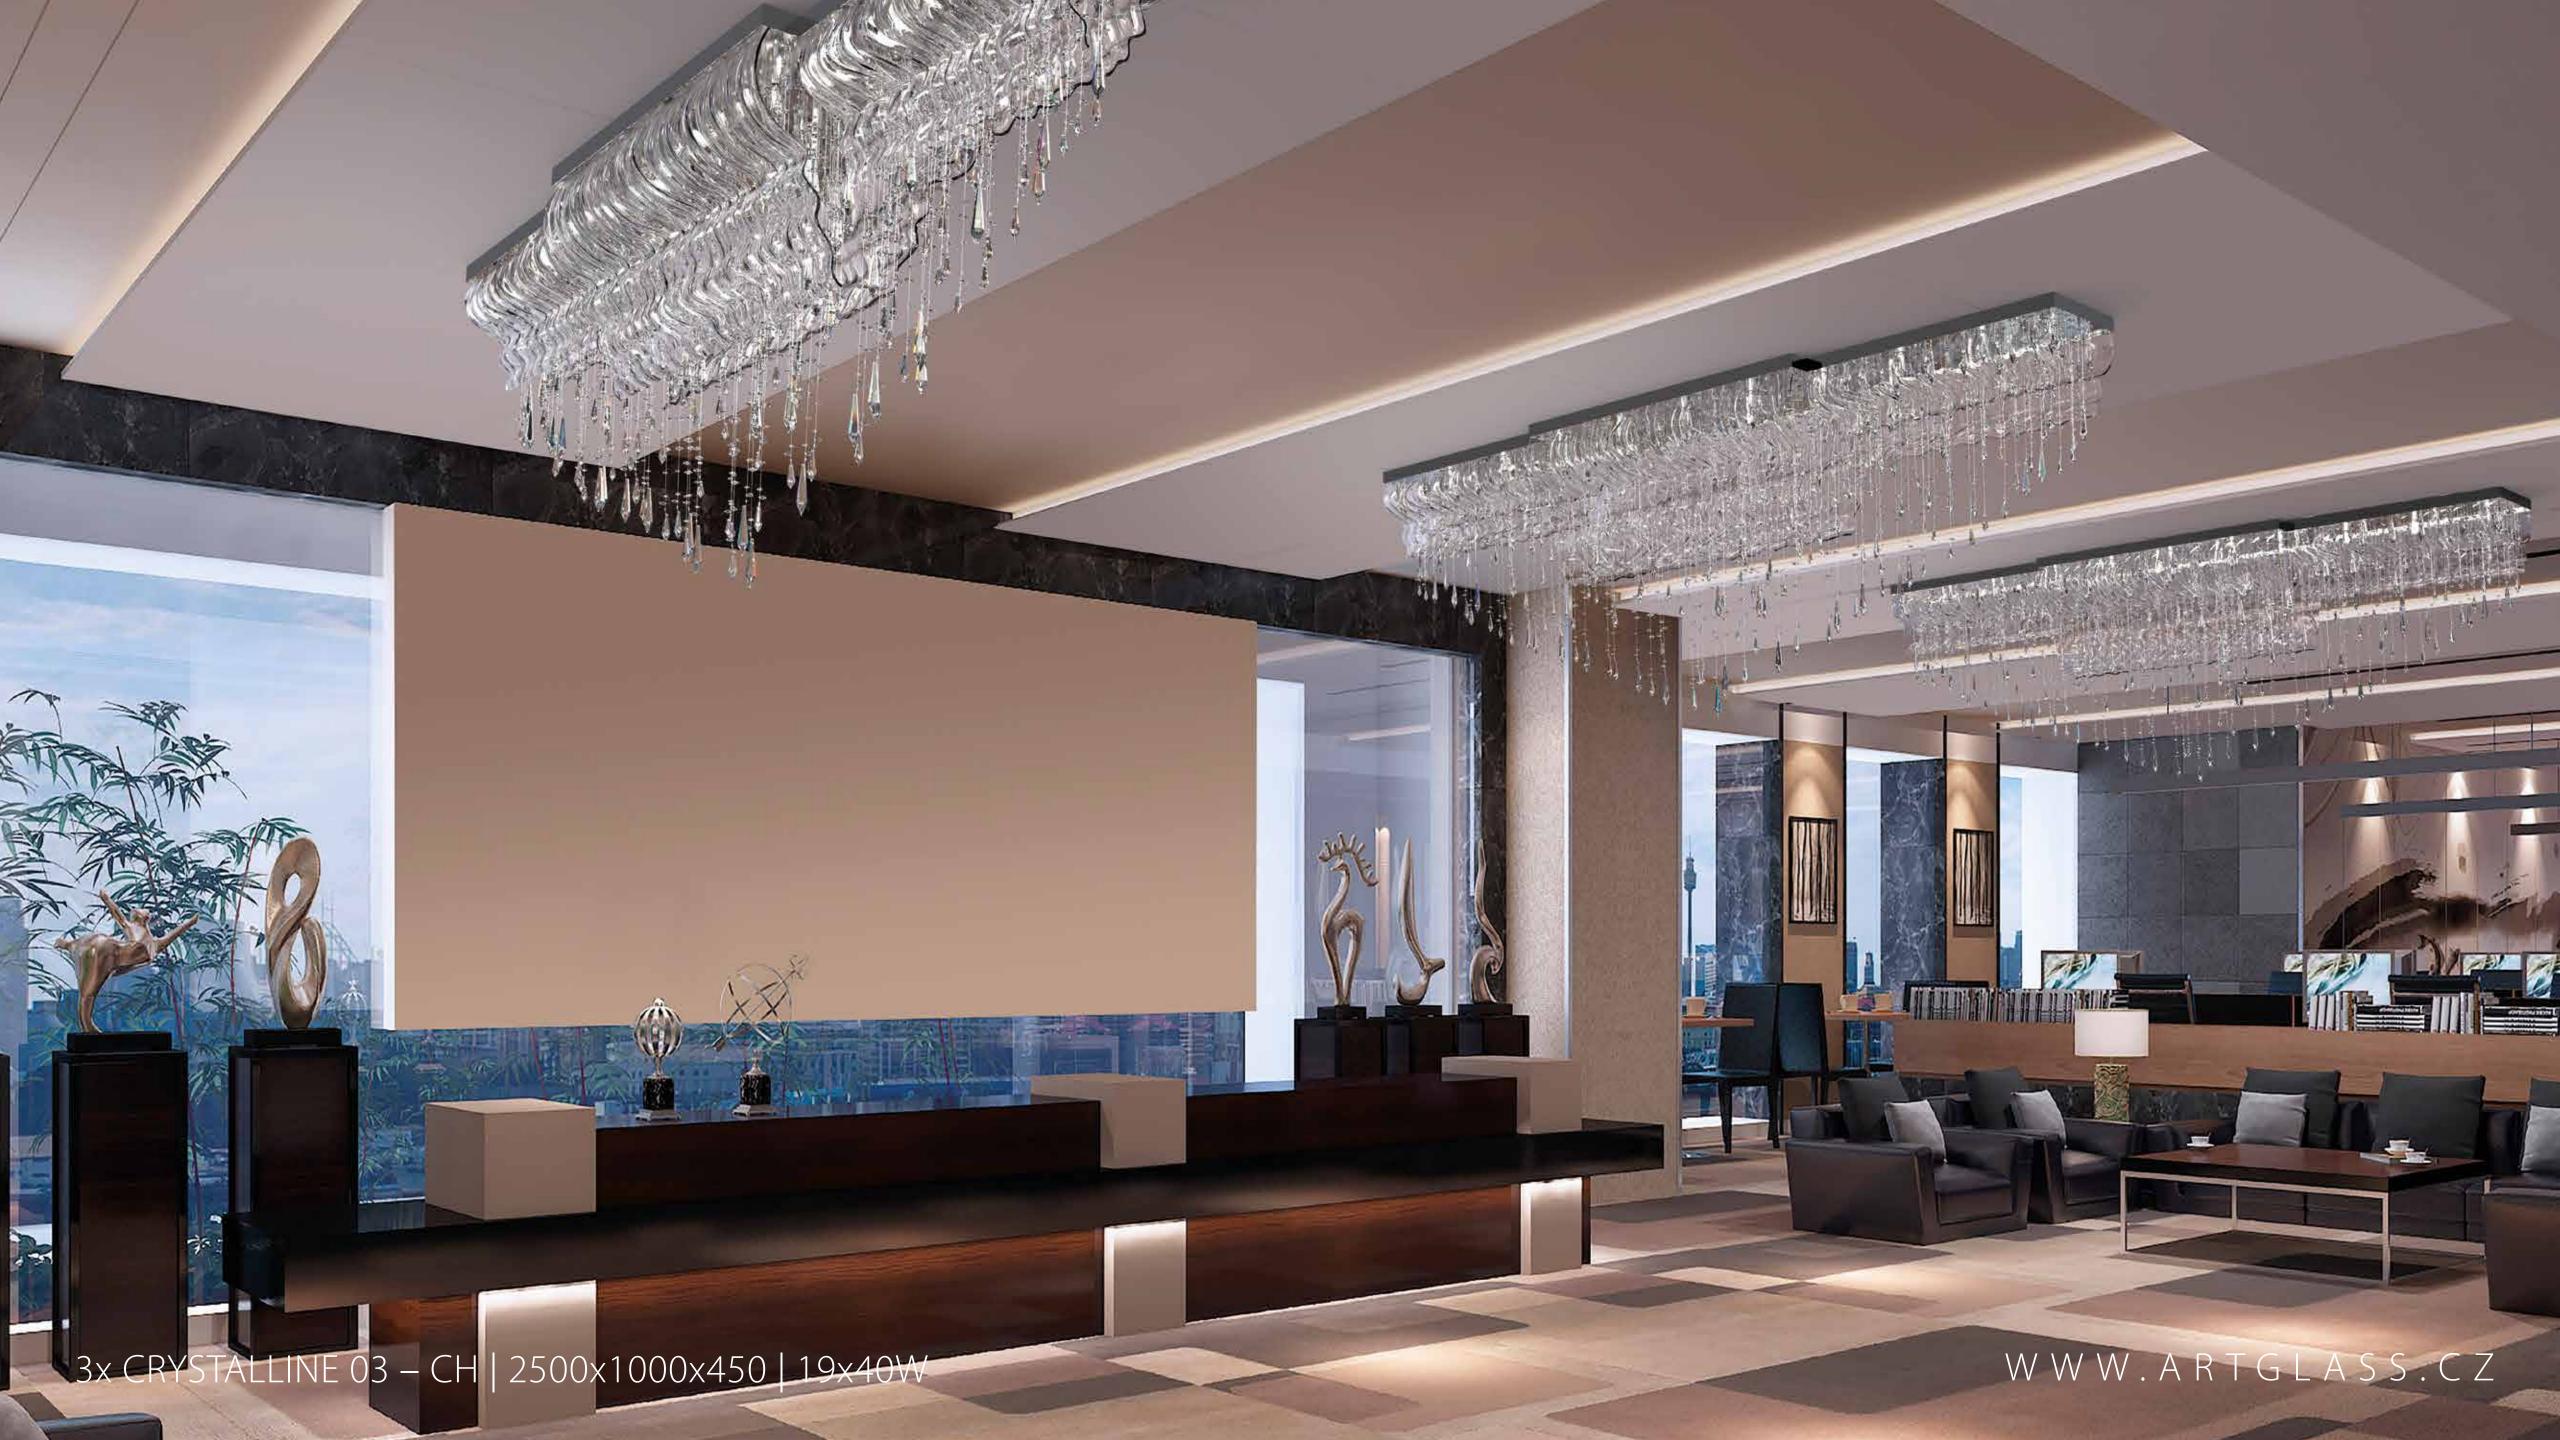

# CRYSTALLINE

is inspired by the soothing atmosphere of a gurgling waterfall, bringing a sense of harmony and tranquillity to the whole space. The waving water surface that reflects the rays of the sun is one of Nature's beauties that can be compared to the glitter of cut glass. This lighting fixture clearly shows us how to capture the essence of these beauties and bring them into the interior with the help of glass and crystal trimmings.

### CHANDELIERS