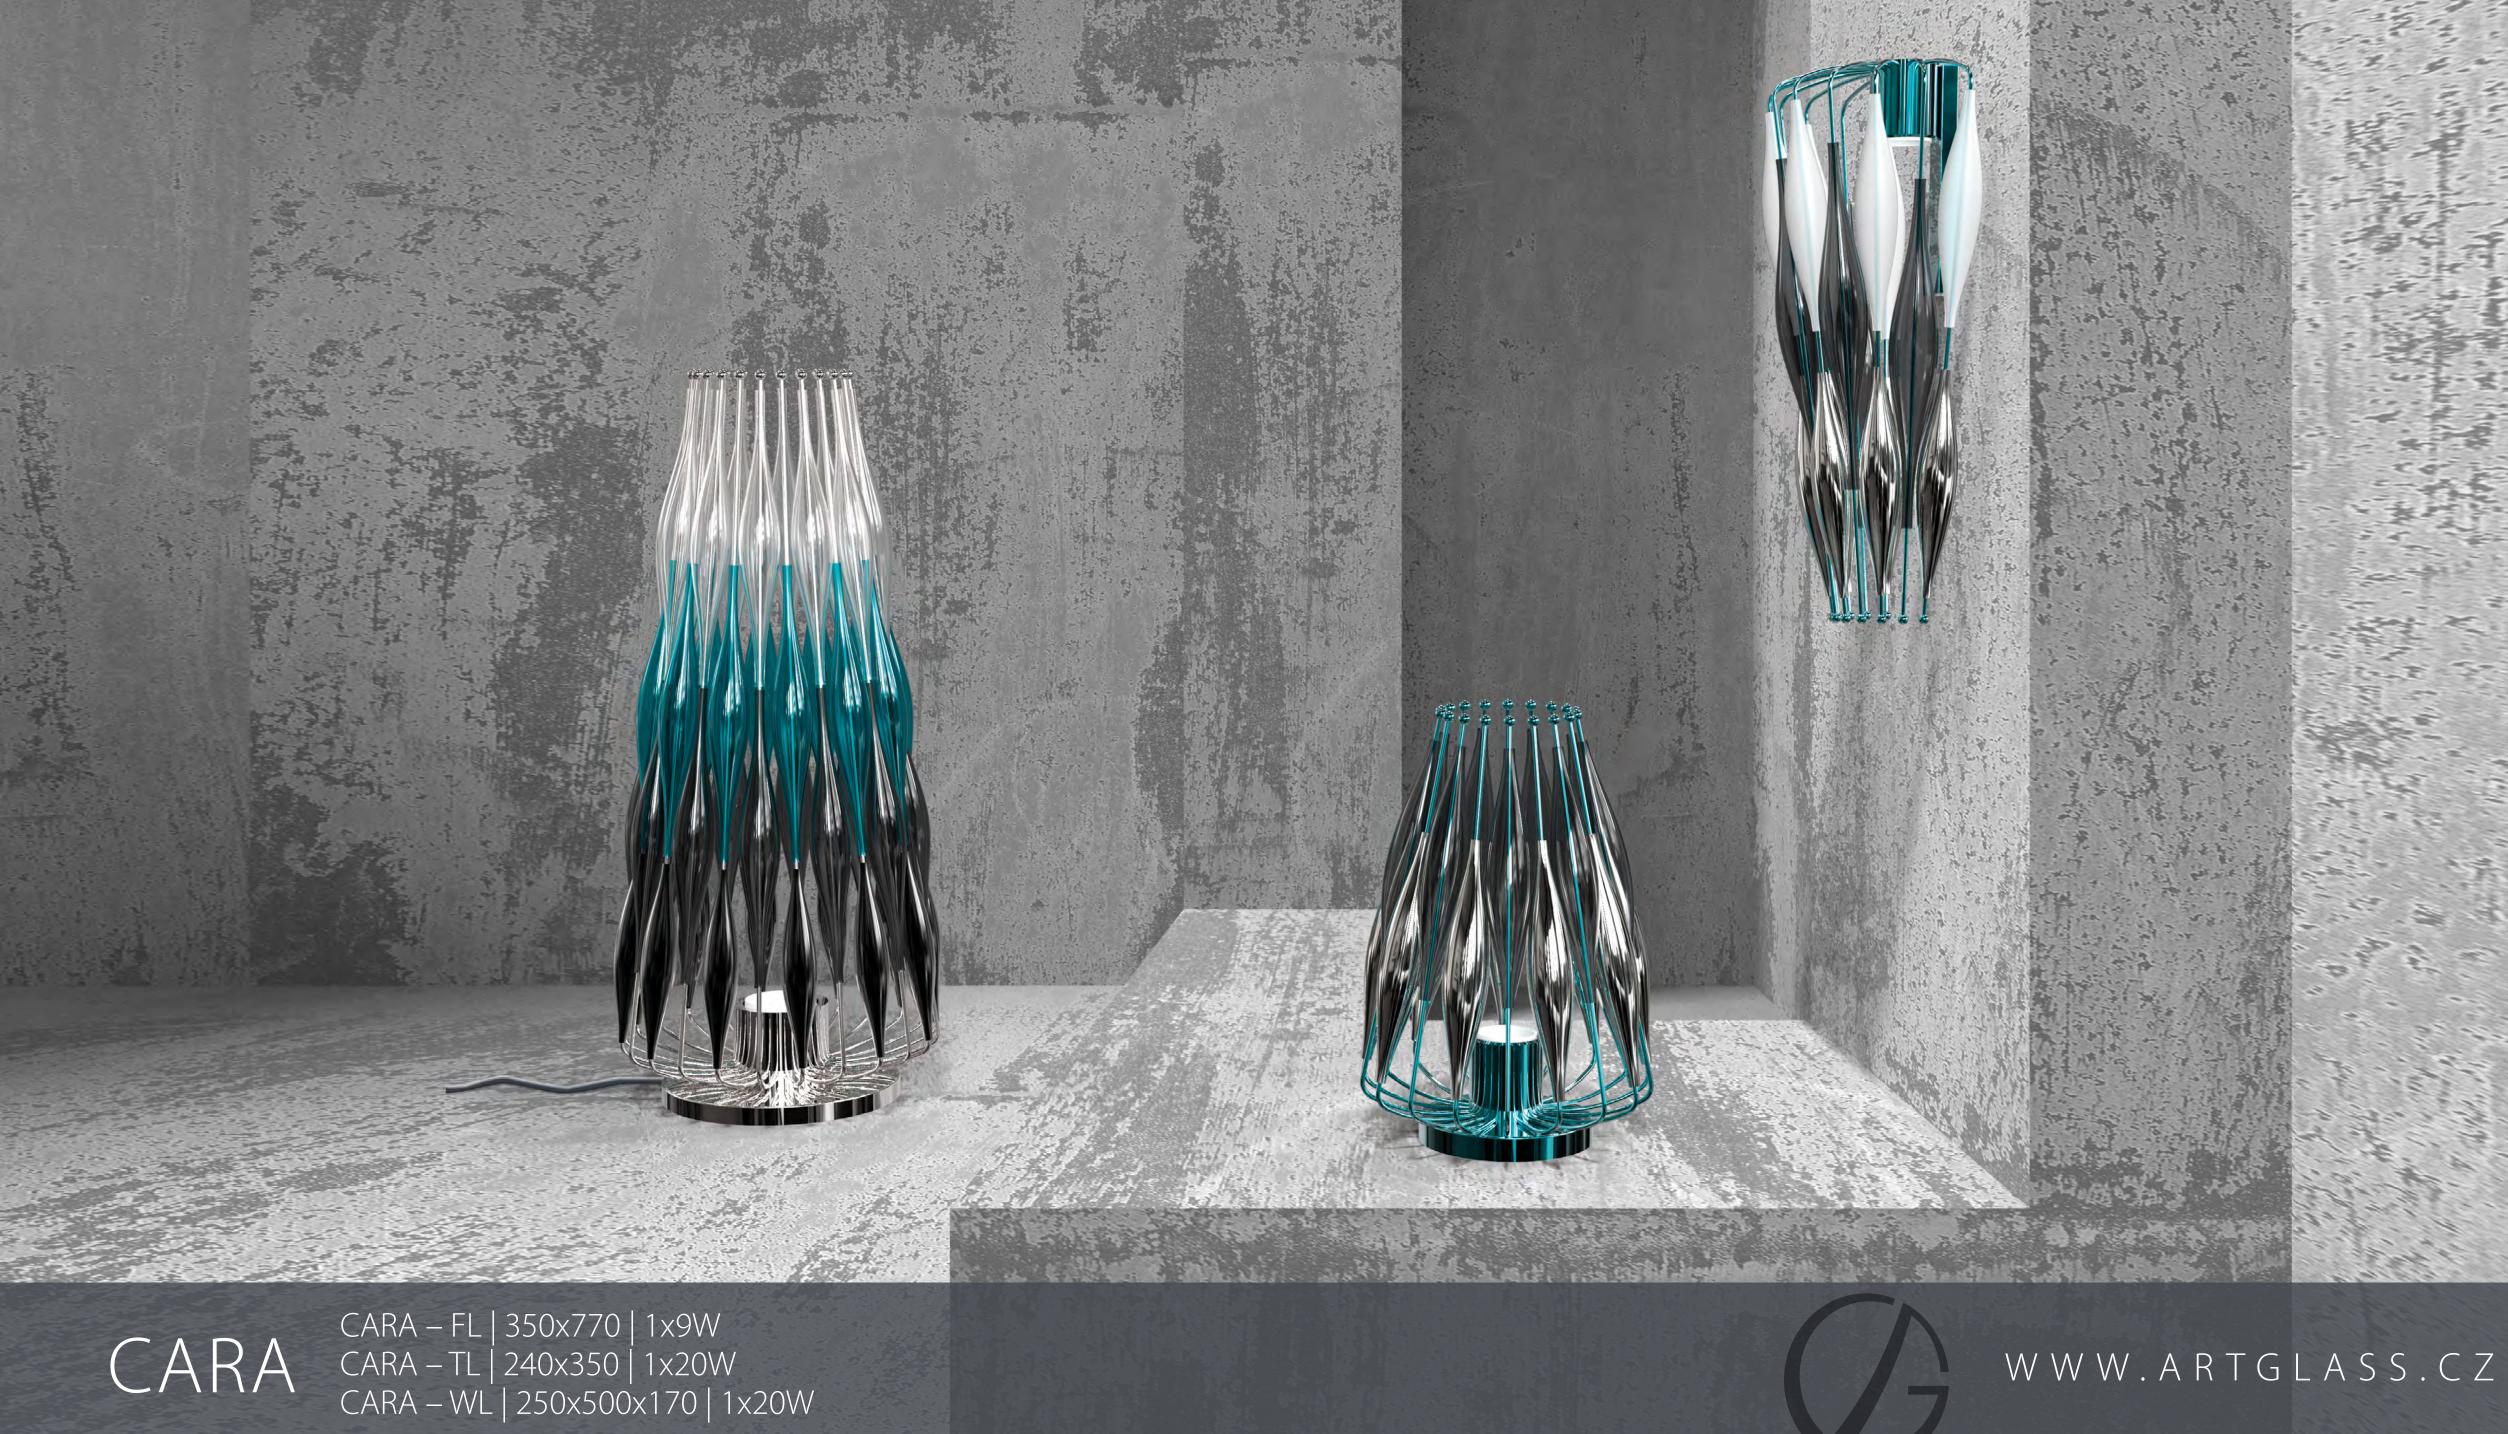

Cara is the journey, the shift in concept: it is a fantastic wild flower that hides the spirit of bloomingsummermeadows.Thebasisisawire construction that carries glass components, the effect elements of the whole design. It is a rich and impressive lighting fixture that does not deny the playfulness and variability of its essence. It is certain to be the star feature in any interior.

### NOTE

Cara is a design lighting fixture that, with its fresh design, can create a pleasant atmosphere in the room. Depending on the size of the illuminated area, we recommend the use of additional lighting sources for full illumination. For example, floor lamps or downlights. The lighting fixture can also be equipped with additional lighting sources located in its rosette/corpus.