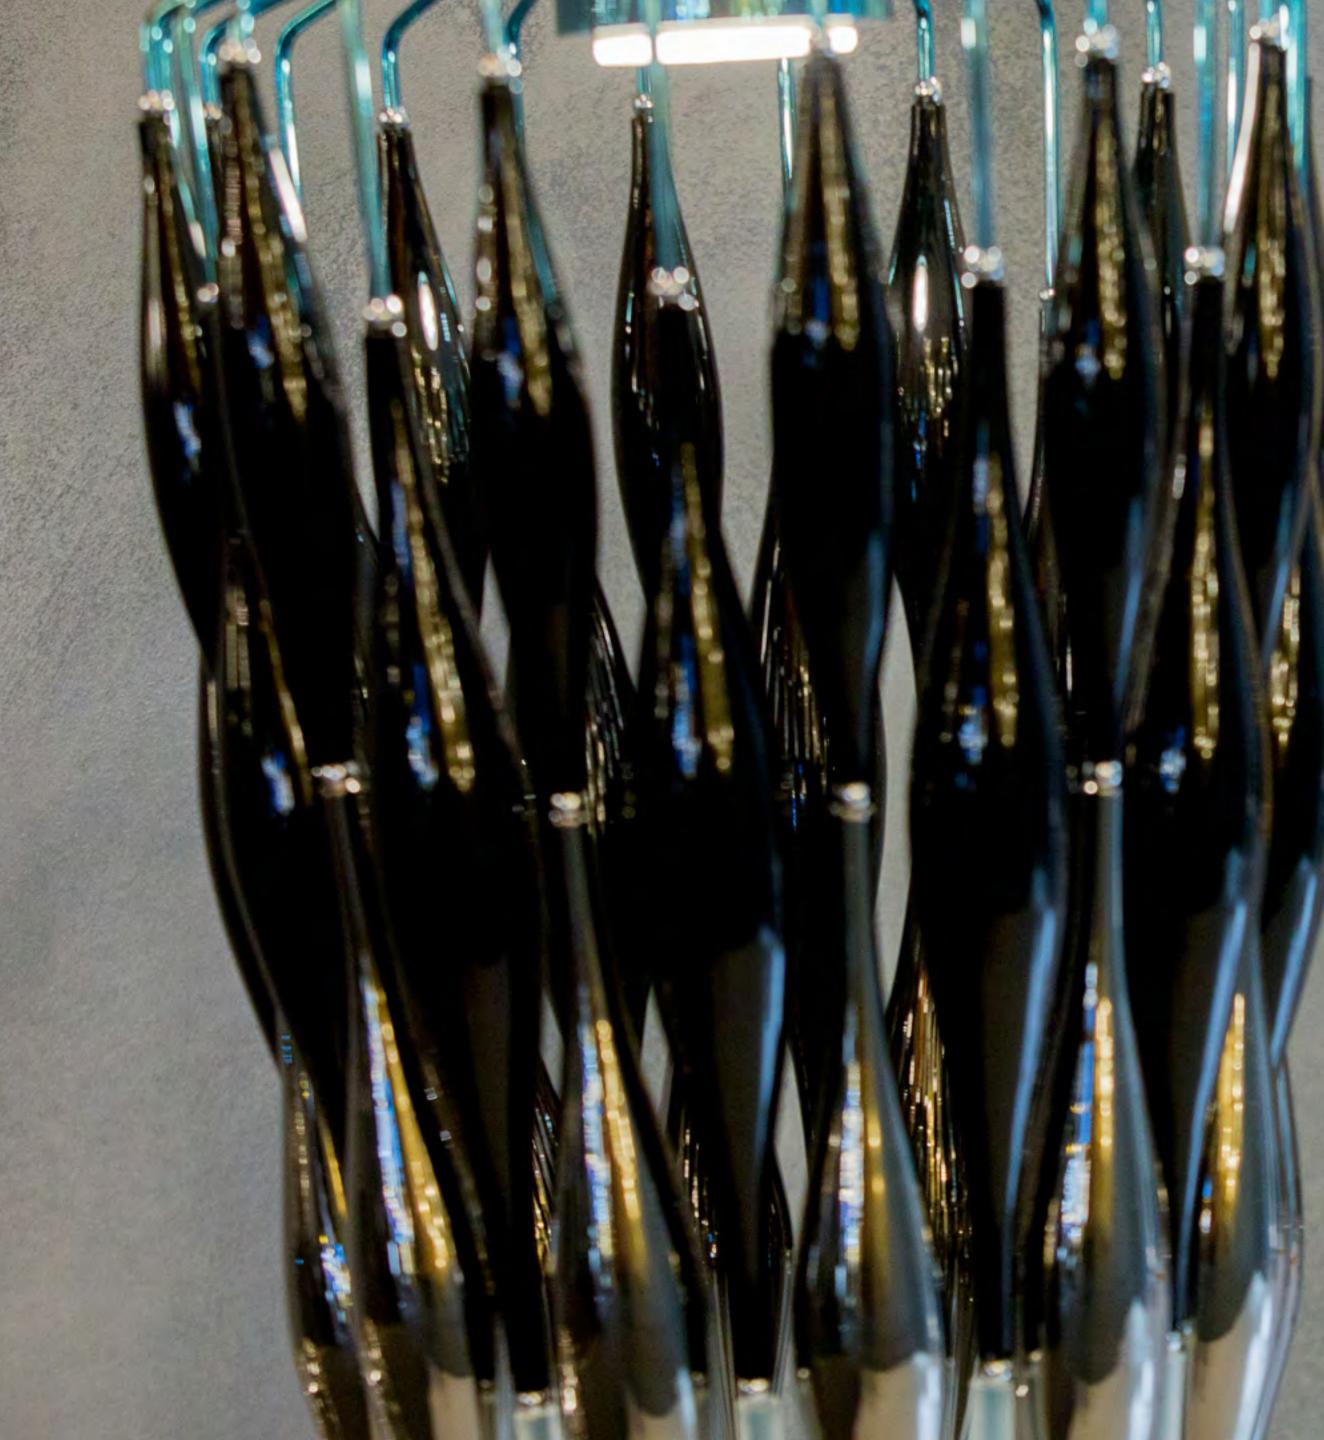

Cara is the journey, the shift in concept: it is a fantastic wild flower that hides the spirit of bloomingsummermeadows.Thebasisisawire construction that carries glass components, the effect elements of the whole design. It is a rich and impressive lighting fixture that does not deny the playfulness and variability of its essence. It is certain to be the star feature in any interior.

lighting sources in rosette

CARA 03 – CH with additional lighting sources in rosette 350x760 | 1x9W + 4x 1W LED

> CARA 02 - I with additional lighting sources in corpus 3x 300x500, 2x 350x760 | 5x9W

CARA 02 – I 3x 300x500, 2x 350x760 | 5x9W