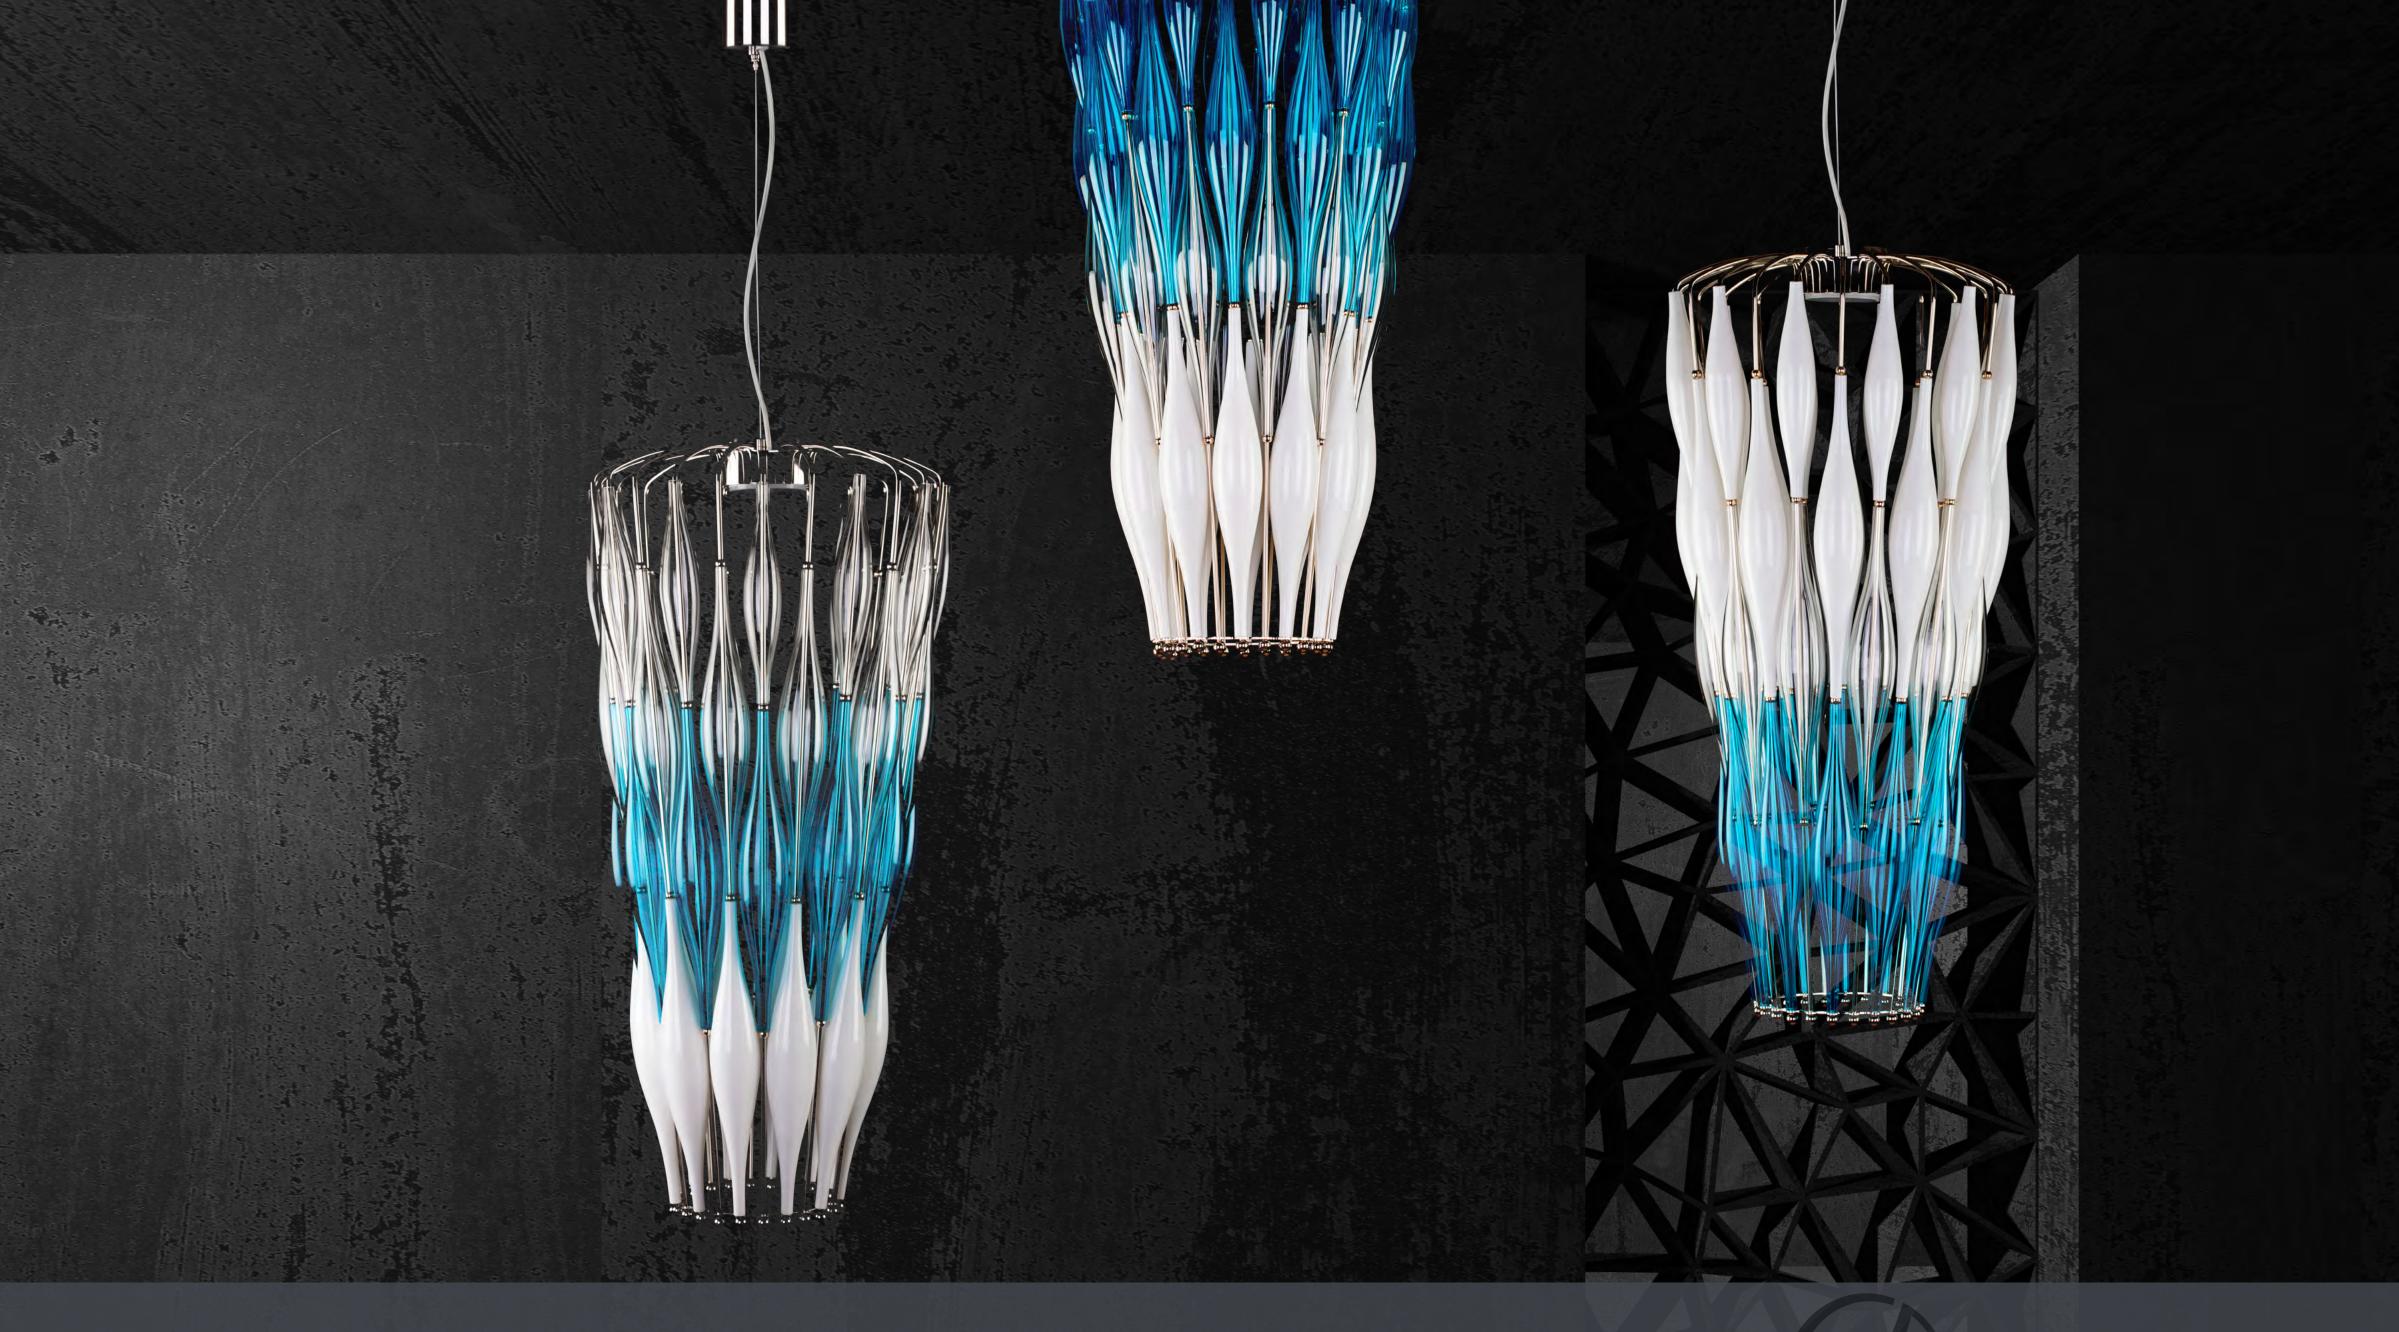

Cara is the journey, the shift in concept: it is a fantastic wild flower that hides the spirit of bloomingsummermeadows.Thebasisisawire construction that carries glass components, the effect elements of the whole design. It is a rich and impressive lighting fixture that does not deny the playfulness and variability of its essence. It is certain to be the star feature in any interior.

### NOTE

Cara is a design lighting fixture that, with its fresh design, can create a pleasant atmosphere in the room. Depending on the size of the illuminated area, we recommend the use of additional lighting sources for full illumination. For example, floor lamps or downlights. The lighting fixture can also be equipped with additional lighting sources located in its rosette/corpus.