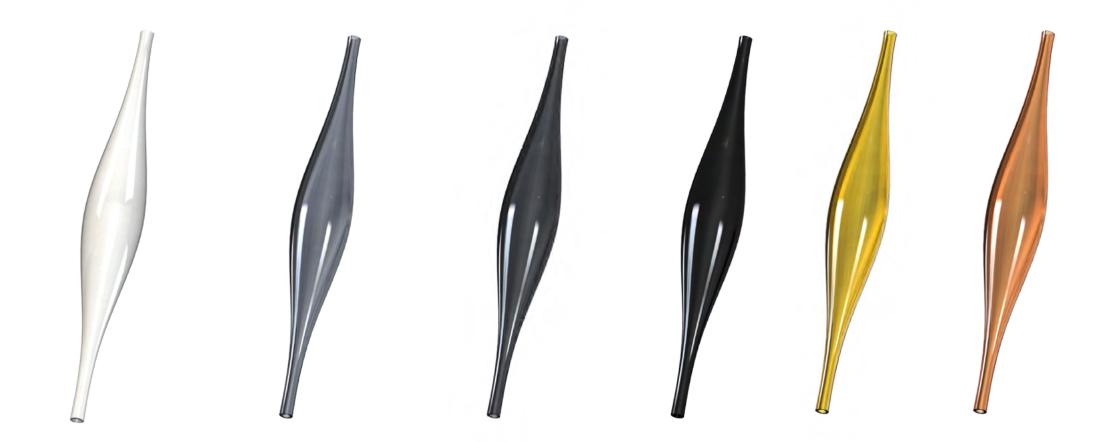

# COLOURS COATINGS

03 WHITE 04 LIGHT GREY 05 DARK GREY 06 BLACK

## METAL COATINGS

01 TRANSPARENT 02 SANDBLASTING

07 GOLD 08 ROSE GOLD 09 SILVER

#### 10 YELLOW 11 ORANGE 12 BROWN 13 AQUA BLUE 14 BLUE 15 VIOLET

# SURFACE FINISHES

POLISHED BRASS POLISHED NICKEL

COPPER

www.artglass.cz

ARTGLASS s.r.o., Smetanova 1659/42, 466 01 Jablonec nad Nisou sales@artglass.cz, +420483369111, +420483369113 CZECH REPUBLIC