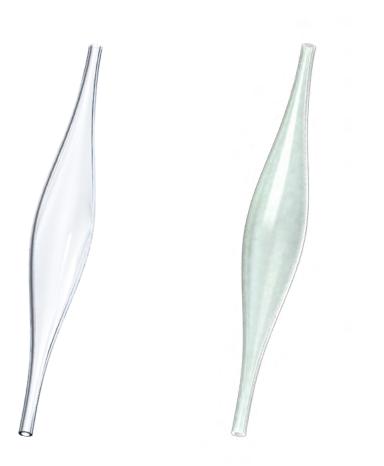

## METAL COATINGS

01 TRANSPARENT 02 SANDBLASTING

07 GOLD 08 ROSE GOLD 09 SILVER