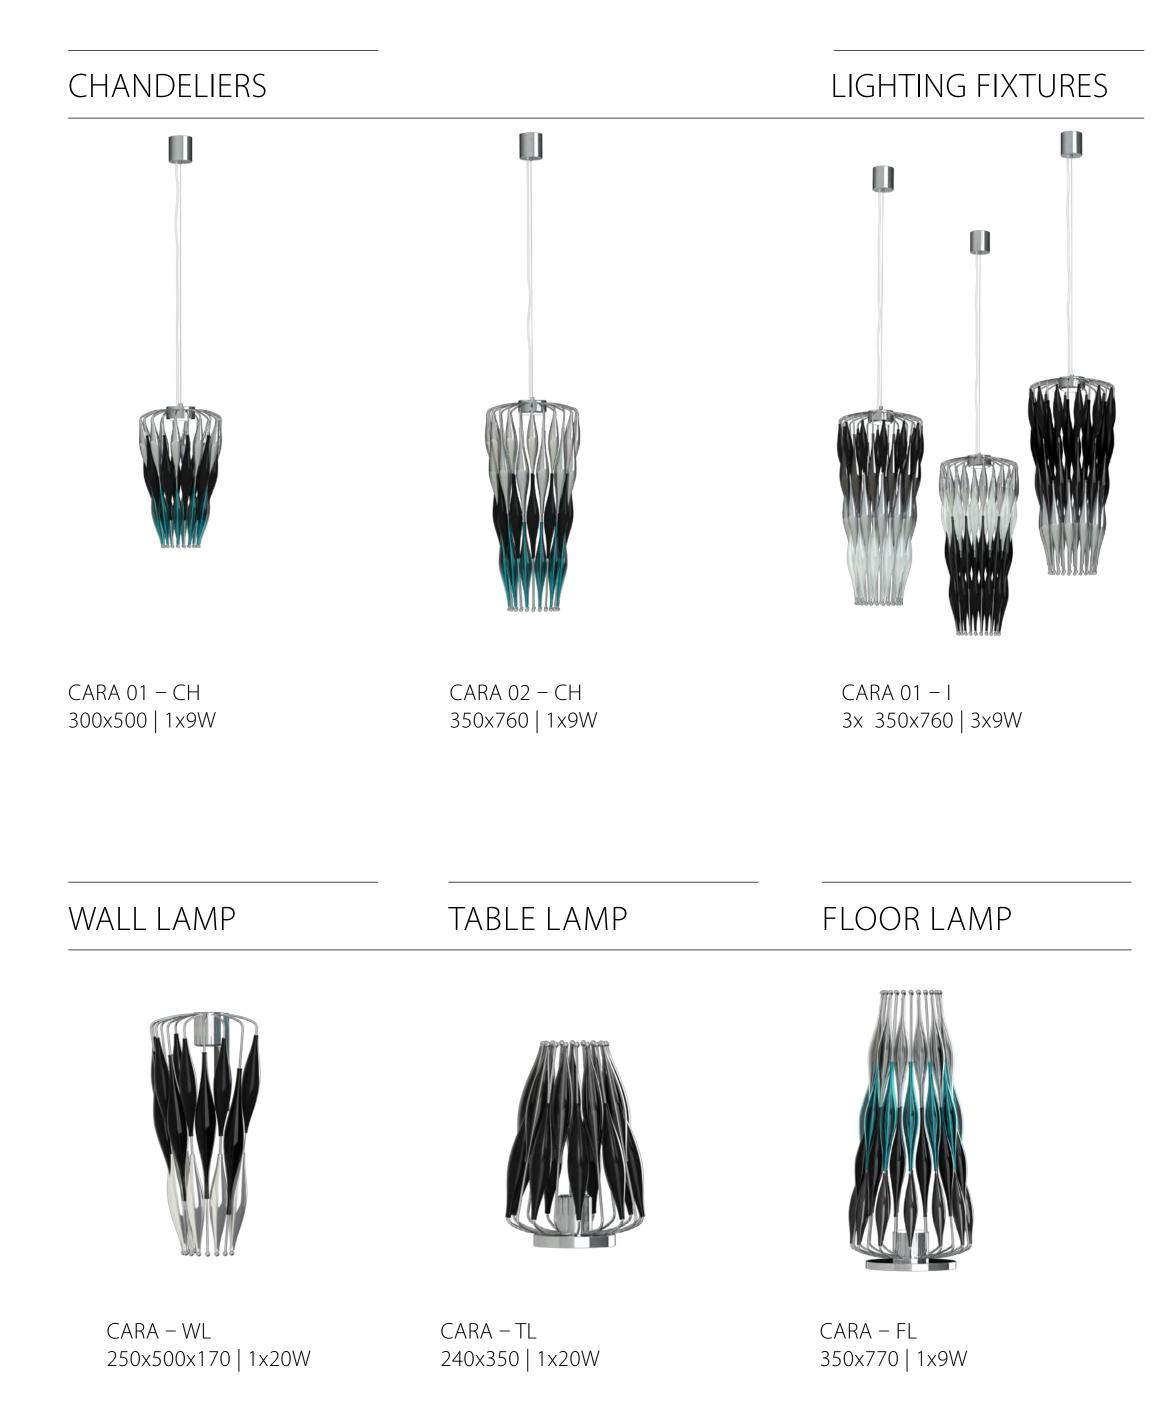

Cara is the journey, the shift in concept: it is a fantastic wild flower that hides the spirit of bloomingsummermeadows.Thebasisisawire construction that carries glass components, the effect elements of the whole design. It is a rich and impressive lighting fixture that does not deny the playfulness and variability of its essence. It is certain to be the star feature in any interior.

### NOTE

Cara is a design lighting fixture that, with its fresh design, can create a pleasant atmosphere in the room. Depending on the size of the illuminated area, we recommend the use of additional lighting sources for full illumination. For example, floor lamps or downlights. The lighting fixture can also be equipped with additional lighting sources located in its rosette/corpus.