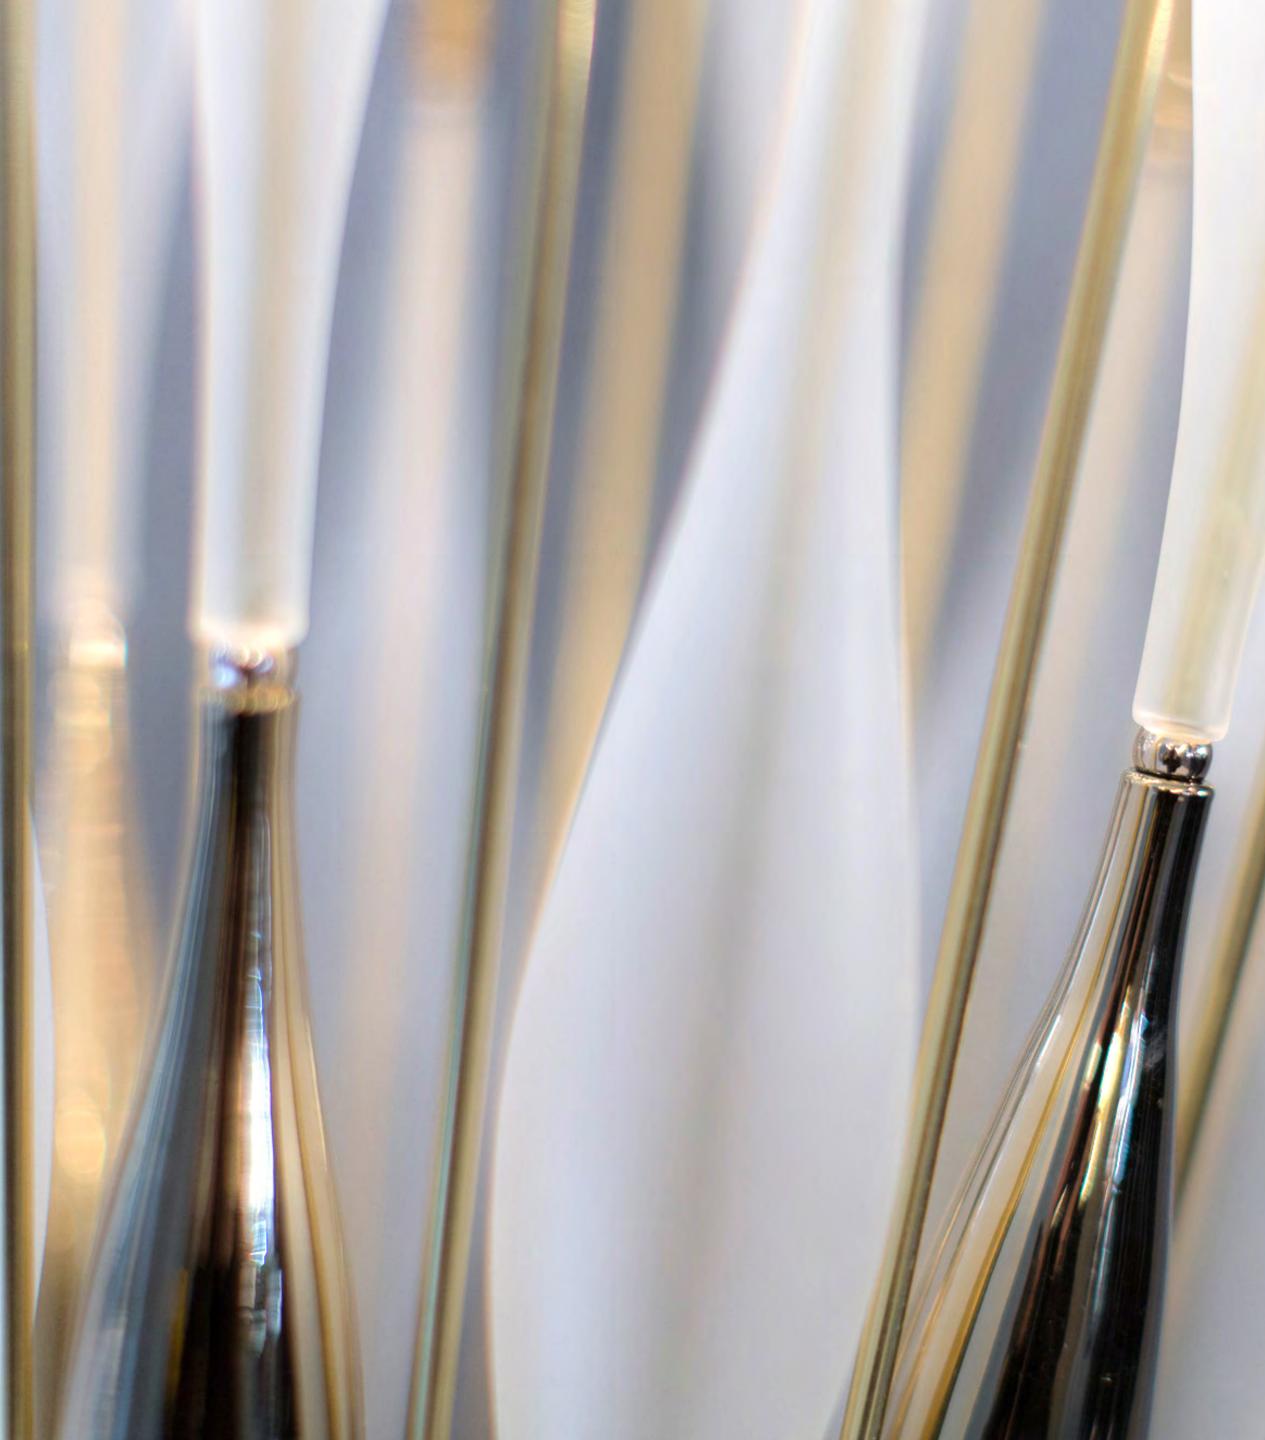

Cara is the journey, the shift in concept: it is a fantastic wild flower that hides the spirit of bloomingsummermeadows.Thebasisisawire construction that carries glass components, the effect elements of the whole design. It is a rich and impressive lighting fixture that does not deny the playfulness and variability of its essence. It is certain to be the star feature in any interior.

### NOTE

Cara is a design lighting fixture that, with its fresh design, can create a pleasant atmosphere in the room. Depending on the size of the illuminated area, we recommend the use of additional lighting sources for full illumination. For example, floor lamps or downlights. The lighting fixture can also be equipped with additional lighting sources located in its rosette/corpus.