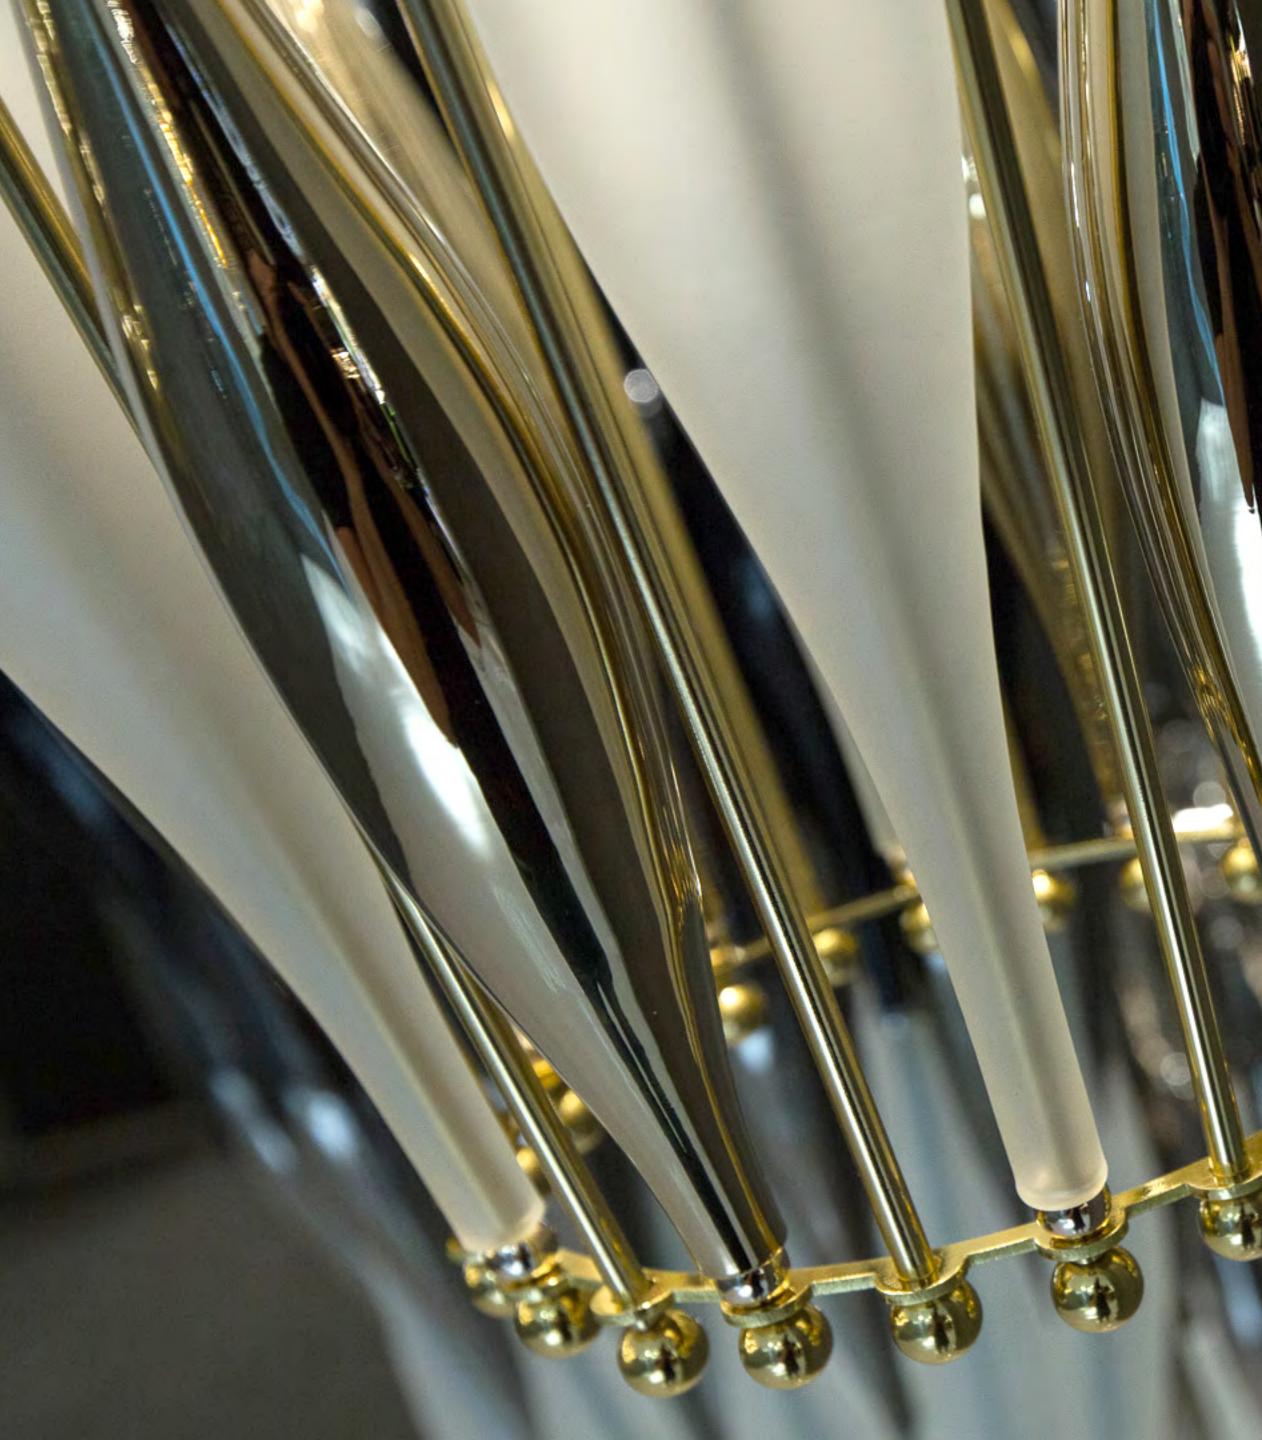

Cara is the journey, the shift in concept: it is a fantastic wild flower that hides the spirit of bloomingsummermeadows.Thebasisisawire construction that carries glass components, the effect elements of the whole design. It is a rich and impressive lighting fixture that does not deny the playfulness and variability of its essence. It is certain to be the star feature in any interior.

lighting sources in rosette

CARA 03 – CH with additional lighting sources in rosette 350x760 | 1x9W + 4x 1W LED

> CARA 02 - I with additional lighting sources in corpus 3x 300x500, 2x 350x760 | 5x9W

CARA 02 – I 3x 300x500, 2x 350x760 | 5x9W