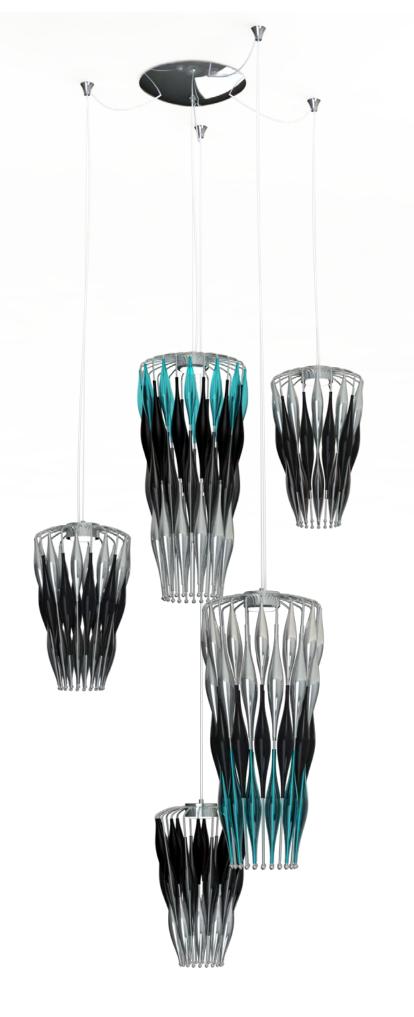

CARA 3x (CARA 02 – CH | 350x760 | 1x9W)

H

1

2

CARA 3x (CARA 02 – CH | 350x760 | 1x9W)

WWW.ARTGLASS.CZ

5

Detail of additional

lighting sources in rosette

CARA 03 – CH with additional lighting sources in rosette 350x760 | 1x9W + 4x 1W LED

> CARA 02 - I with additional lighting sources in corpus 3x 300x500, 2x 350x760 | 5x9W

CARA 02 – I 3x 300x500, 2x 350x760 | 5x9W