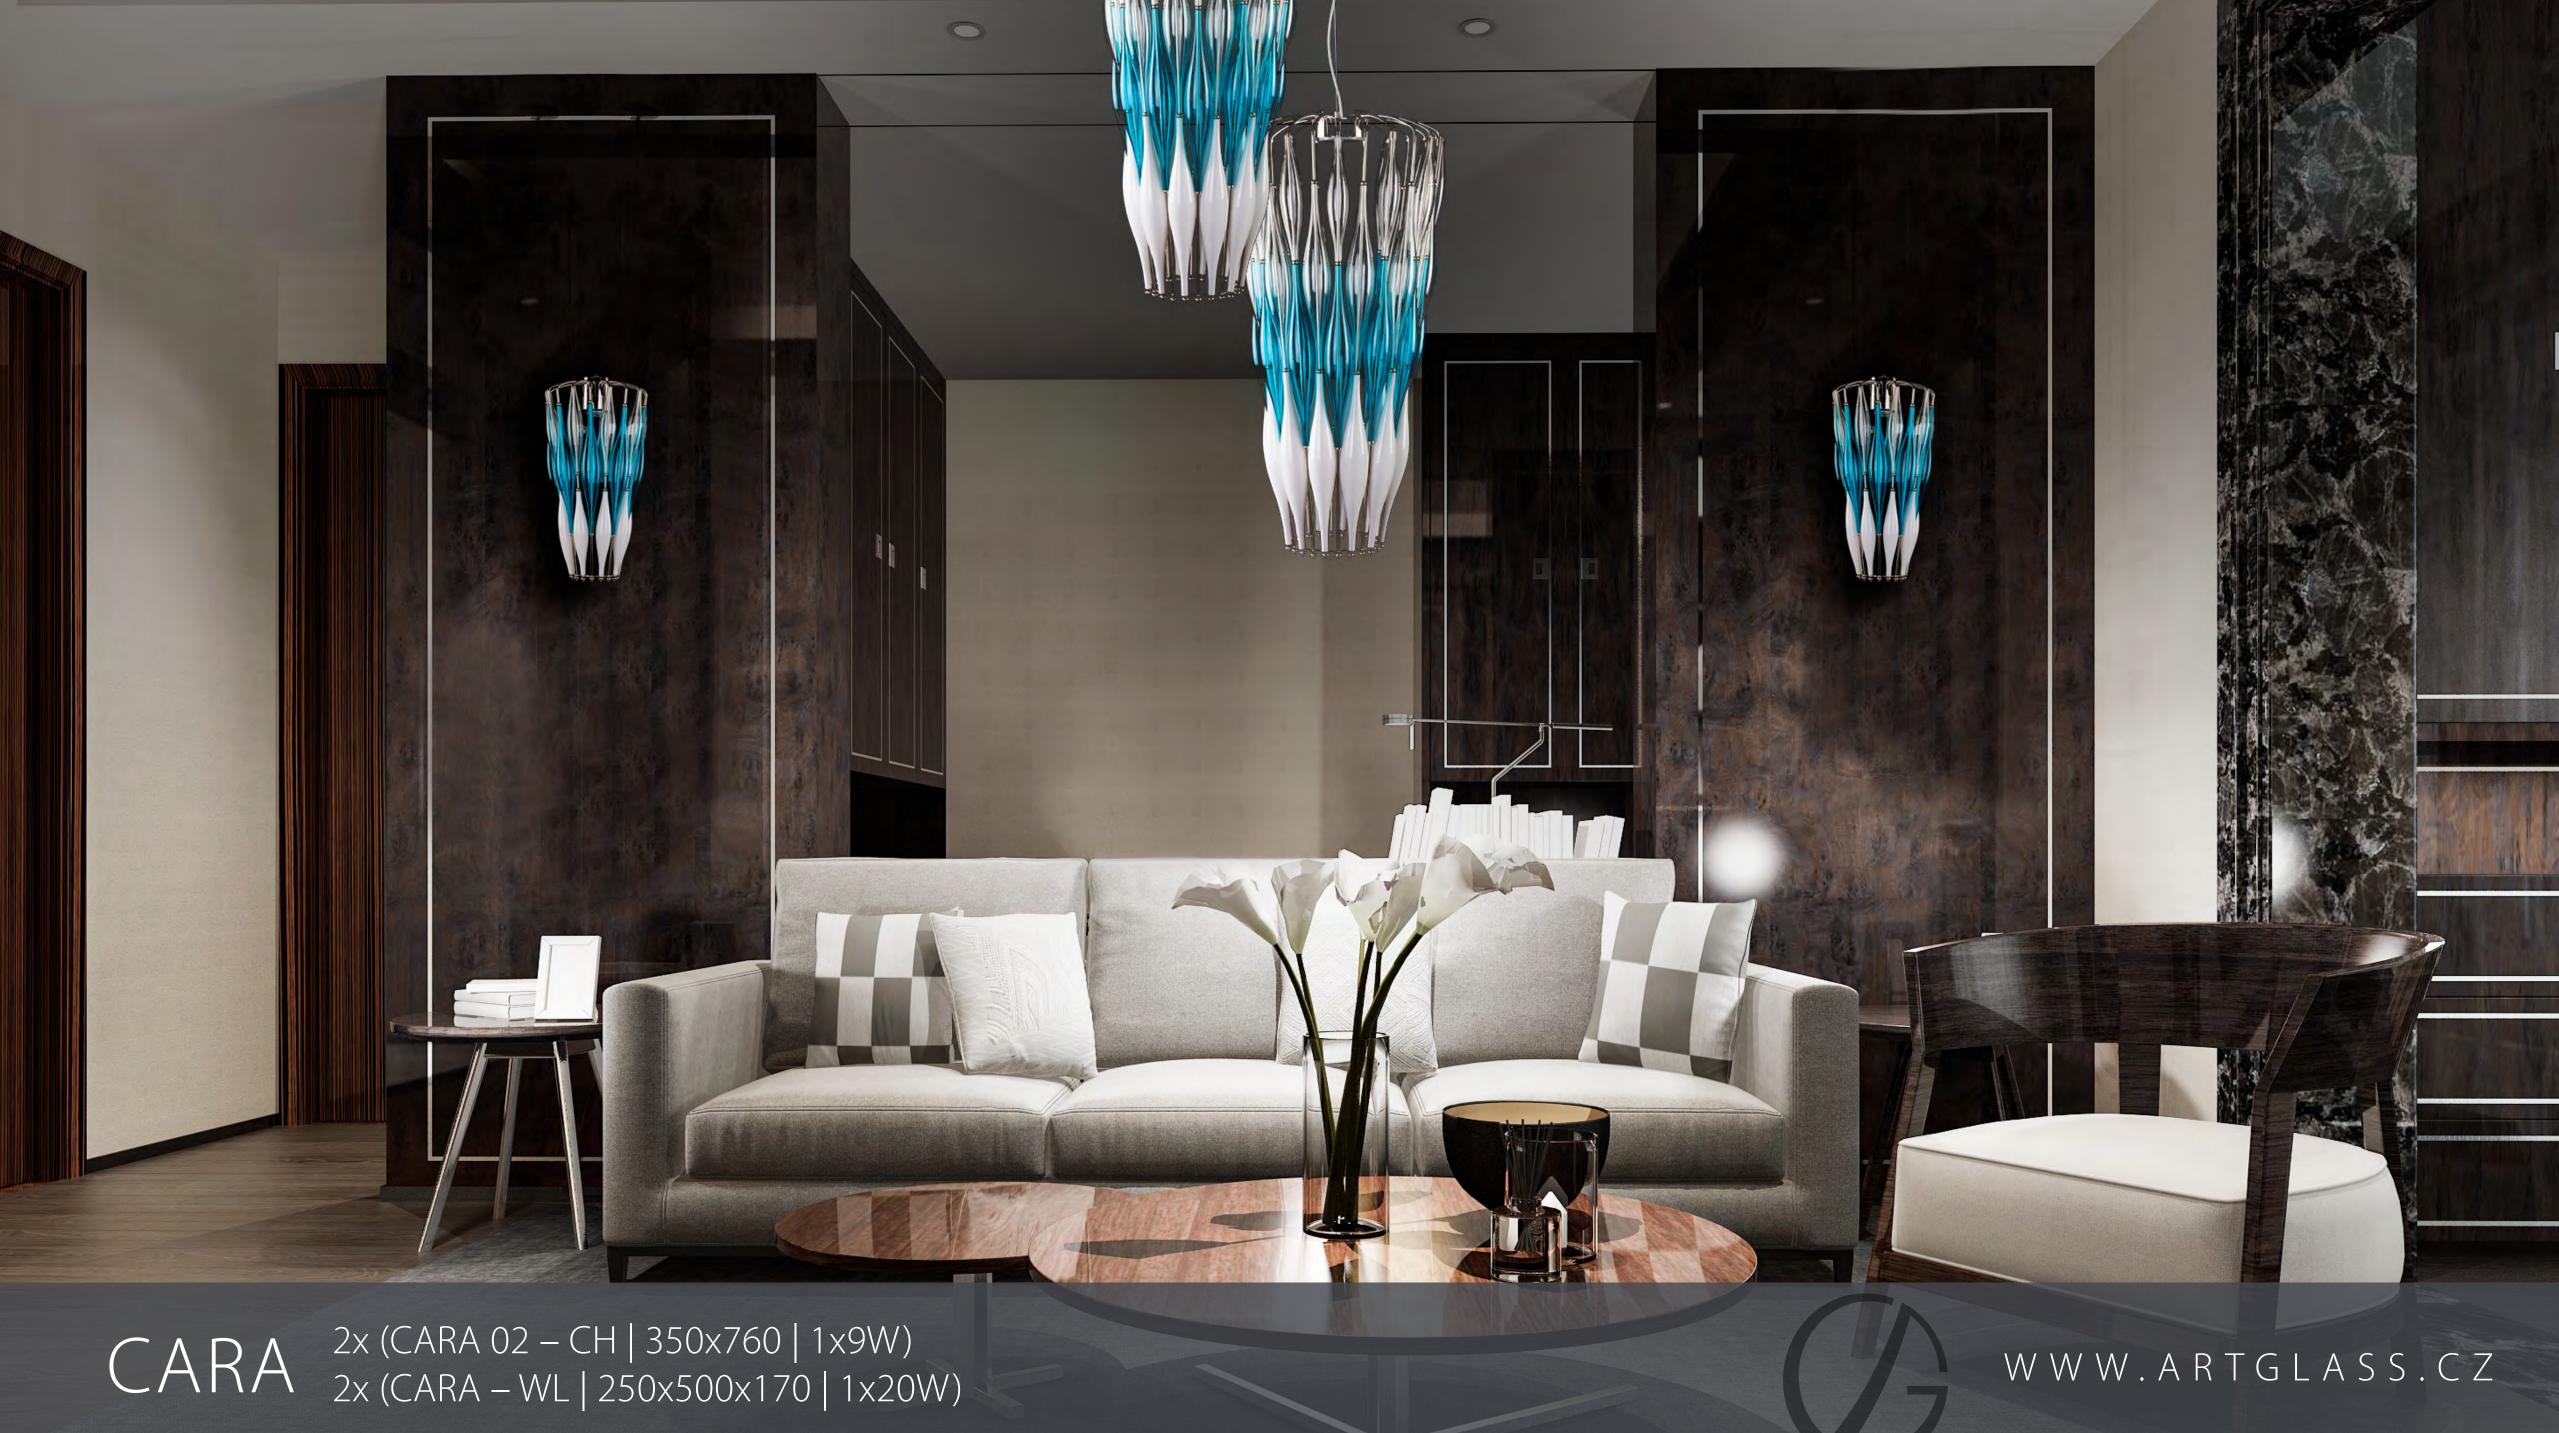

Cara is the journey, the shift in concept: it is a fantastic wild flower that hides the spirit of bloomingsummermeadows.Thebasisisawire construction that carries glass components, the effect elements of the whole design. It is a rich and impressive lighting fixture that does not deny the playfulness and variability of its essence. It is certain to be the star feature in any interior.

### NOTE

Cara is a design lighting fixture that, with its fresh design, can create a pleasant atmosphere in the room. Depending on the size of the illuminated area, we recommend the use of additional lighting sources for full illumination. For example, floor lamps or downlights. The lighting fixture can also be equipped with additional lighting sources located in its rosette/corpus.