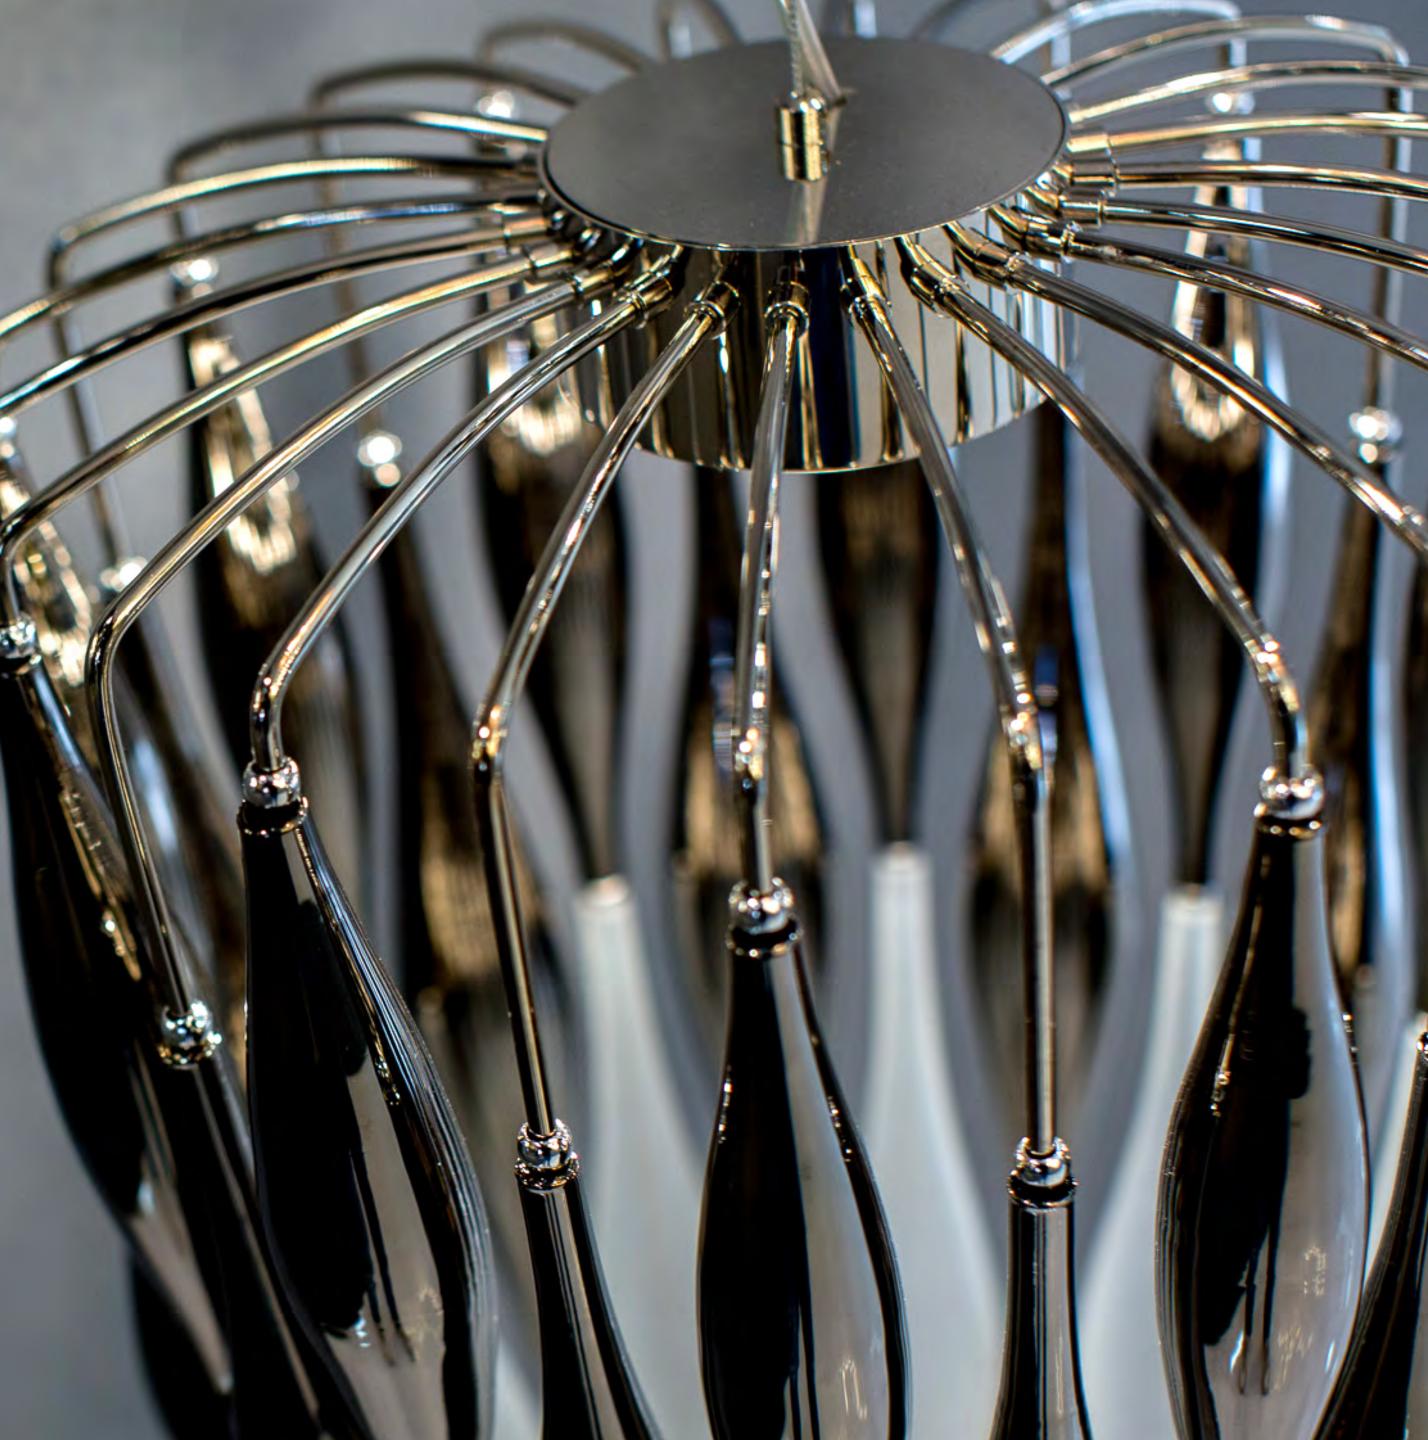

Cara is the journey, the shift in concept: it is a fantastic wild flower that hides the spirit of bloomingsummermeadows.Thebasisisawire construction that carries glass components, the effect elements of the whole design. It is a rich and impressive lighting fixture that does not deny the playfulness and variability of its essence. It is certain to be the star feature in any interior.

lighting sources in rosette

CARA 03 – CH with additional lighting sources in rosette 350x760 | 1x9W + 4x 1W LED

> CARA 02 - I with additional lighting sources in corpus 3x 300x500, 2x 350x760 | 5x9W

CARA 02 – I 3x 300x500, 2x 350x760 | 5x9W

### NOTE

Cara is a design lighting fixture that, with its fresh design, can create a pleasant atmosphere in the room. Depending on the size of the illuminated area, we recommend the use of additional lighting sources for full illumination. For example, floor lamps or downlights. The lighting fixture can also be equipped with additional lighting sources located in its rosette/corpus.