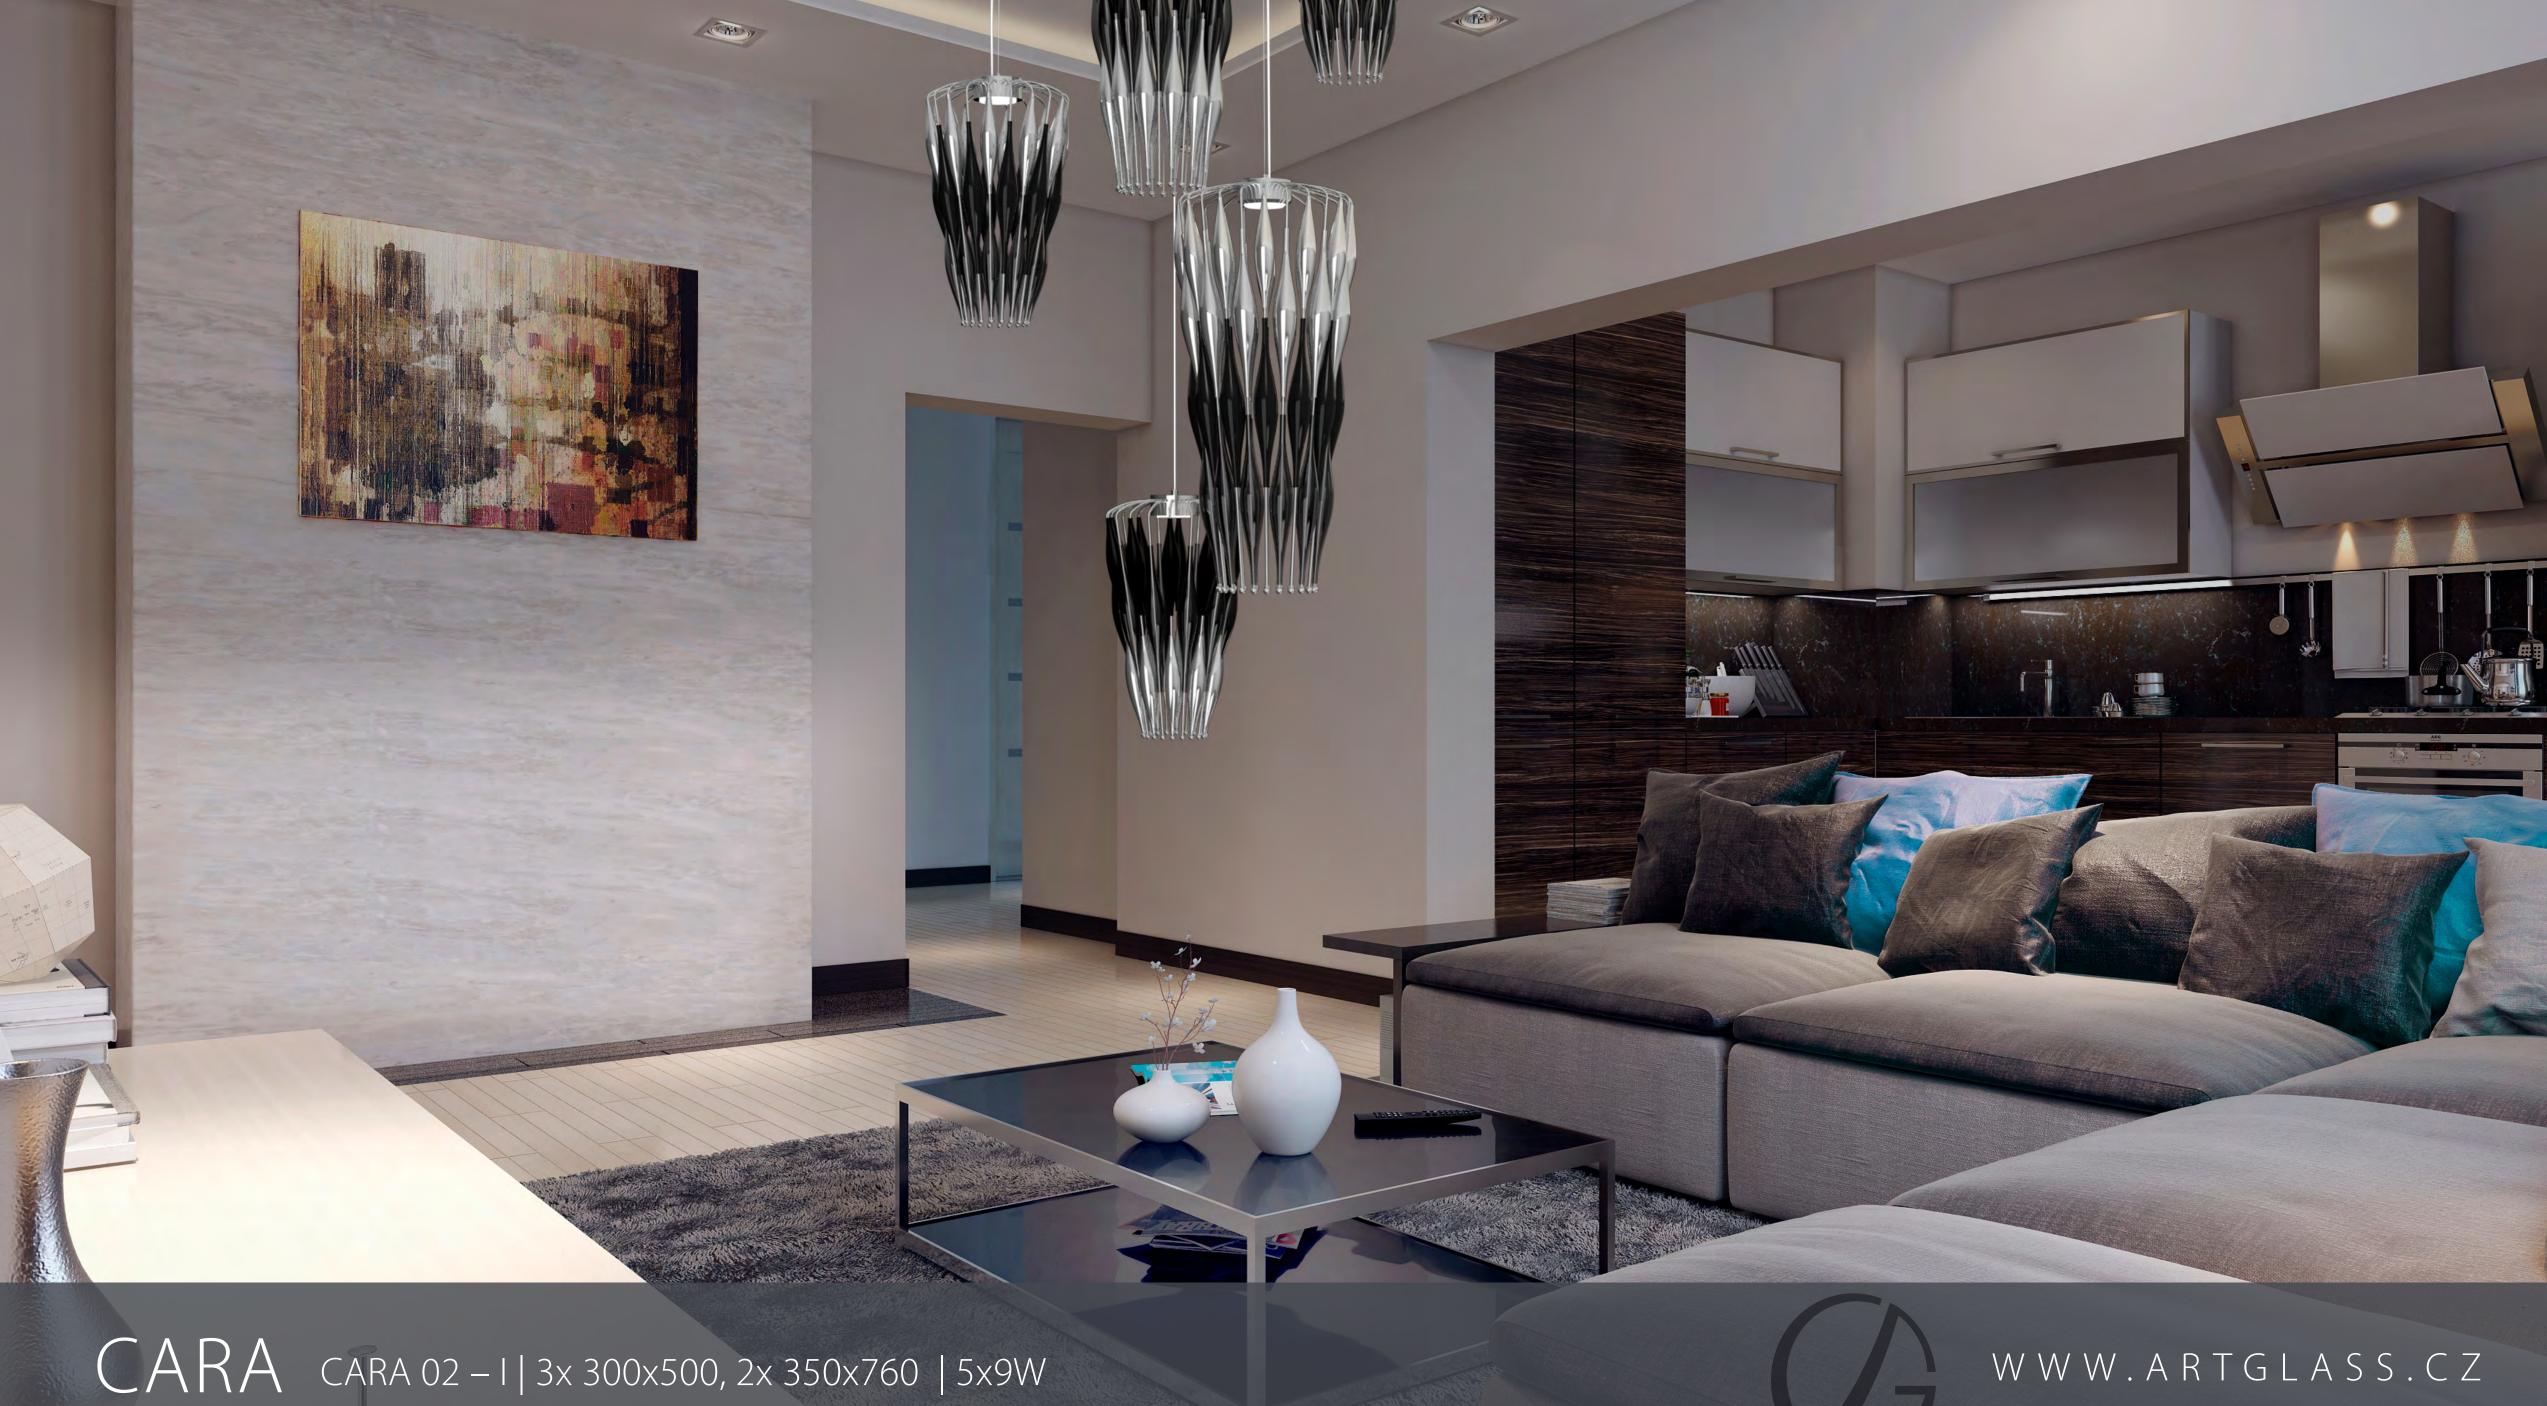

Cara is the journey, the shift in concept: it is a fantastic wild flower that hides the spirit of bloomingsummermeadows.Thebasisisawire construction that carries glass components, the effect elements of the whole design. It is a rich and impressive lighting fixture that does not deny the playfulness and variability of its essence. It is certain to be the star feature in any interior.

### NOTE

Cara is a design lighting fixture that, with its fresh design, can create a pleasant atmosphere in the room. Depending on the size of the illuminated area, we recommend the use of additional lighting sources for full illumination. For example, floor lamps or downlights. The lighting fixture can also be equipped with additional lighting sources located in its rosette/corpus.