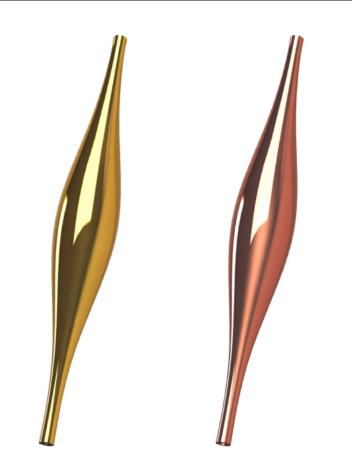

#### 10 YELLOW 11 ORANGE 12 BROWN 13 AQUA BLUE 14 BLUE 15 VIOLET

# SURFACE FINISHES

POLISHED BRASS POLISHED NICKEL

COPPER

www.artglass.cz

ARTGLASS s.r.o., Smetanova 1659/42, 466 01 Jablonec nad Nisou sales@artglass.cz, +420483369111, +420483369113 CZECH REPUBLIC