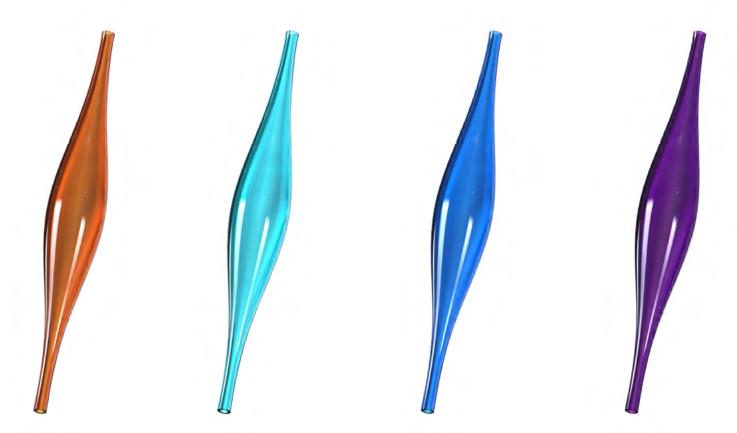

onal

lighting sources in rosette

CARA 03 – CH with additional lighting sources in rosette 350x760 | 1x9W + 4x 1W LED

> CARA 02 - I with additional lighting sources in corpus 3x 300x500, 2x 350x760 | 5x9W

CARA 02 – I 3x 300x500, 2x 350x760 | 5x9W

### NOTE

Cara is a design lighting fixture that, with its fresh design, can create a pleasant atmosphere in the room. Depending on the size of the illuminated area, we recommend the use of additional lighting sources for full illumination. For example, floor lamps or downlights. The lighting fixture can also be equipped with additional lighting sources located in its rosette/corpus.







# COLOURS COATINGS



03 WHITE 04 LIGHT GREY 05 DARK GREY 06 BLACK

## METAL COATINGS



01 TRANSPARENT 02 SANDBLASTING



07 GOLD 08 ROSE GOLD 09 SILVER



#### 10 YELLOW 11 ORANGE 12 BROWN 13 AQUA BLUE 14 BLUE 15 VIOLET

# SURFACE FINISHES



POLISHED BRASS POLISHED NICKEL



COPPER





www.artglass.cz



ARTGLASS s.r.o., Smetanova 1659/42, 466 01 Jablonec nad Nisou sales@artglass.cz, +420483369111, +420483369113 CZECH REPUBLIC