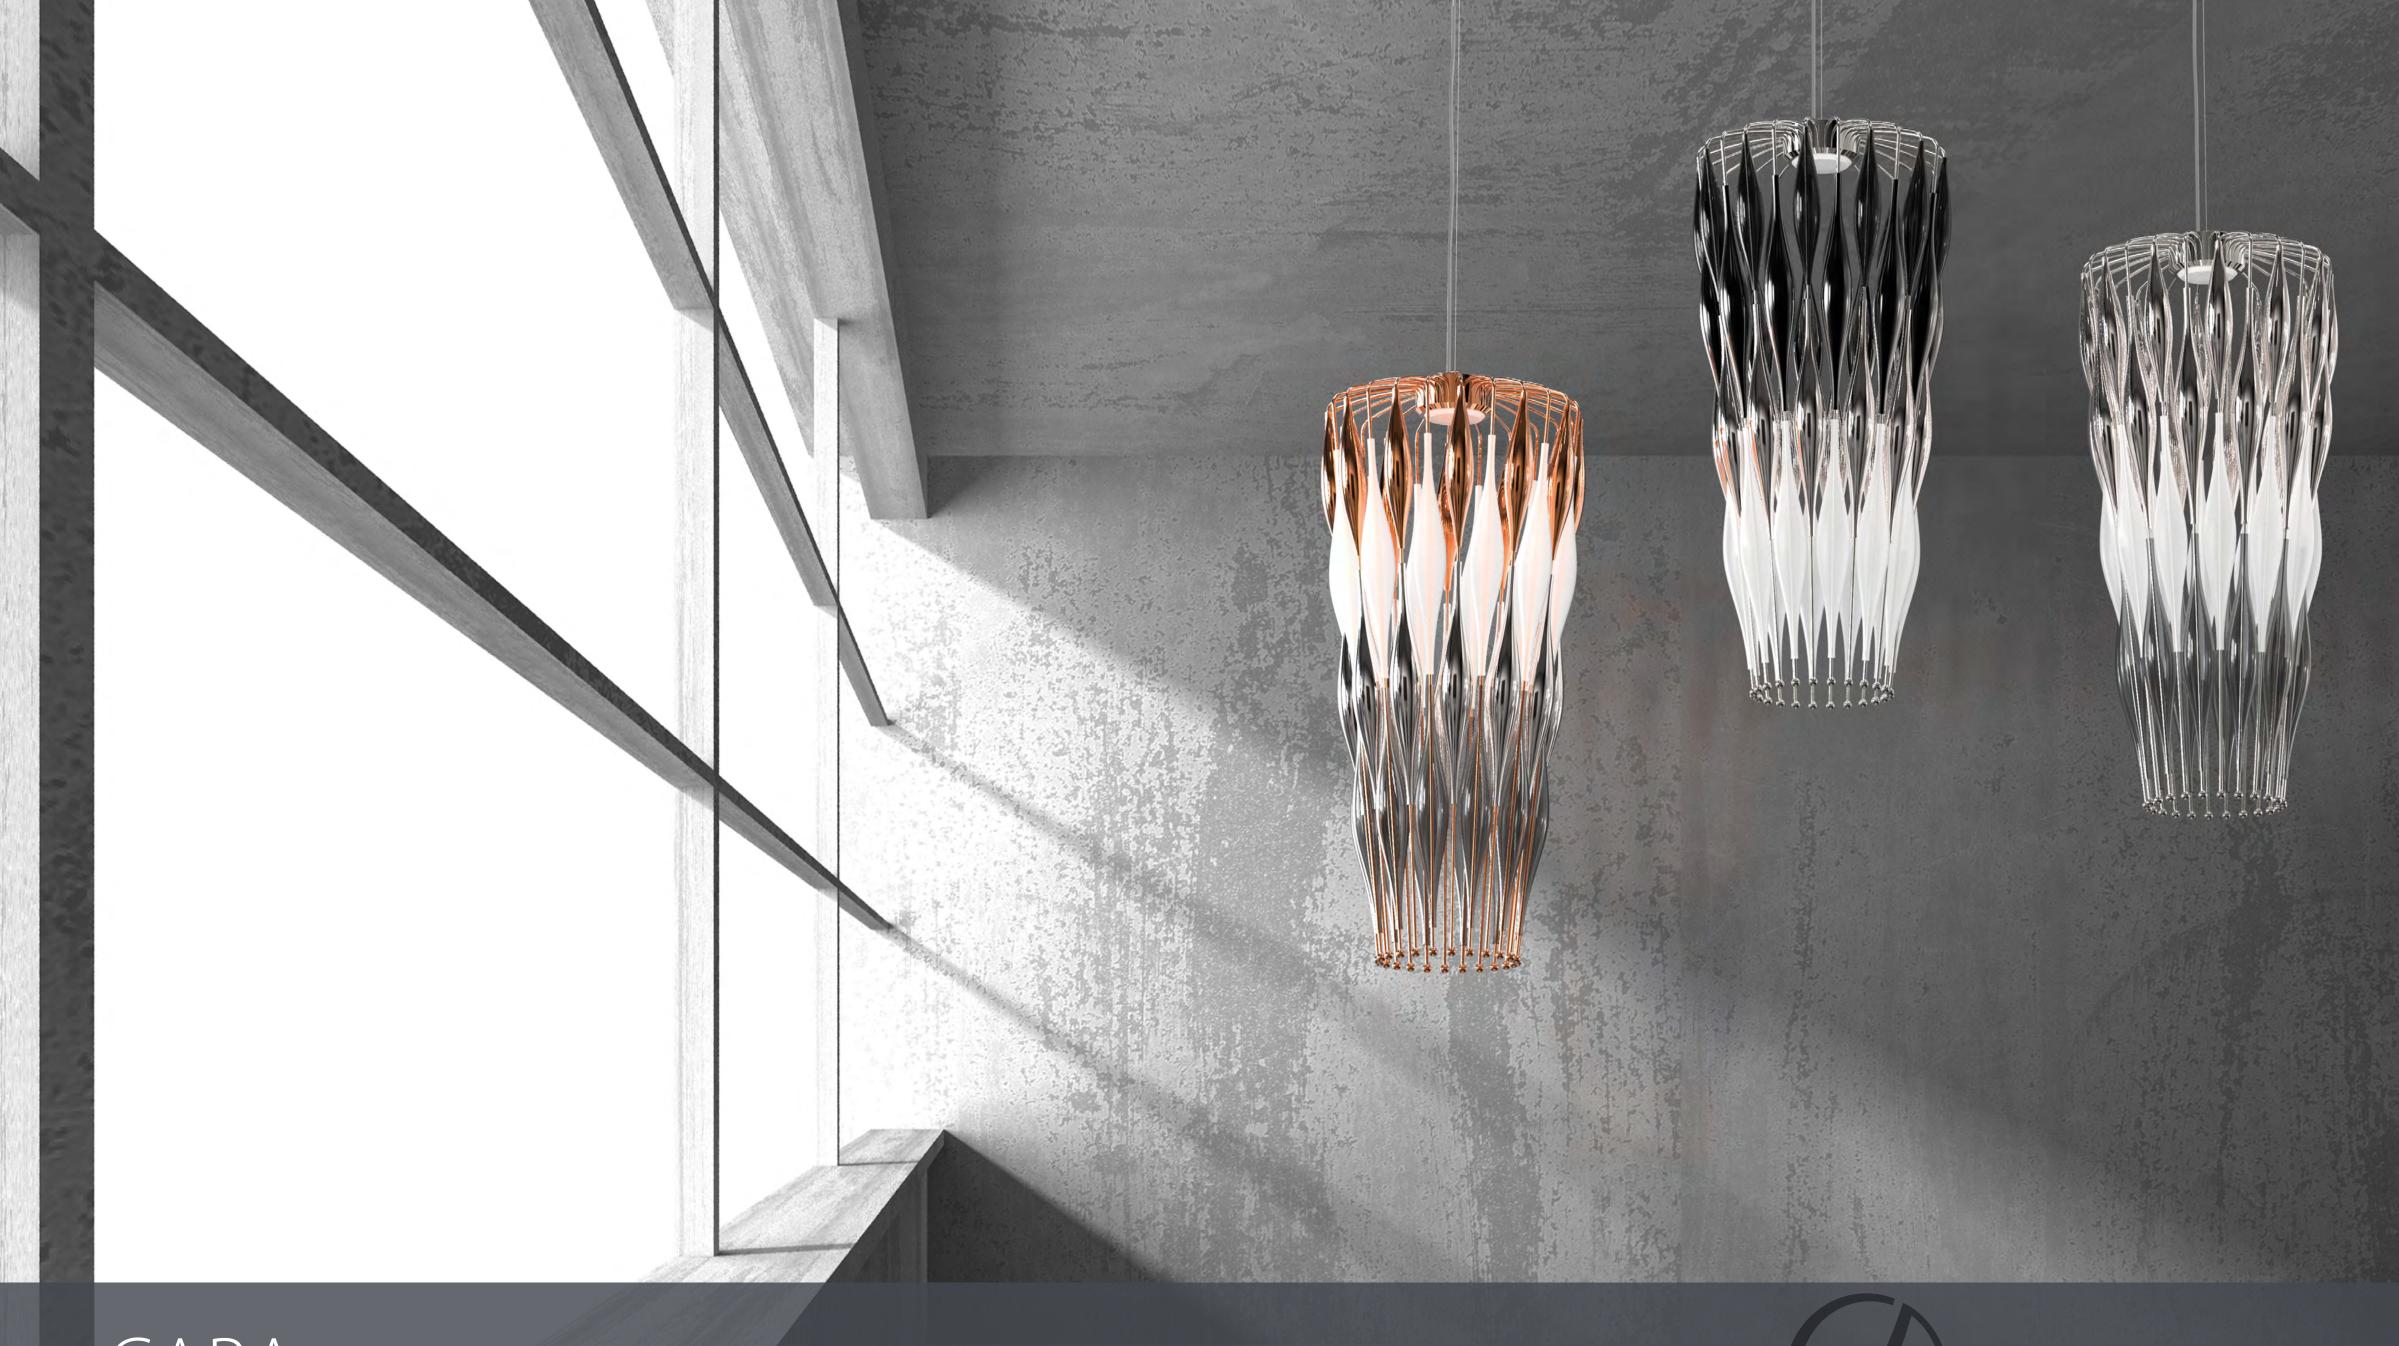

Cara is the journey, the shift in concept: it is a fantastic wild flower that hides the spirit of bloomingsummermeadows.Thebasisisawire construction that carries glass components, the effect elements of the whole design. It is a rich and impressive lighting fixture that does not deny the playfulness and variability of its essence. It is certain to be the star feature in any interior.

CARA 3x (CARA 02 – CH | 350x760 | 1x9W)

H

1

2

CARA 3x (CARA 02 – CH | 350x760 | 1x9W)

WWW.ARTGLASS.CZ

5

Detail of additional

lighting sources in rosette

CARA 03 – CH with additional lighting sources in rosette 350x760 | 1x9W + 4x 1W LED

> CARA 02 - I with additional lighting sources in corpus 3x 300x500, 2x 350x760 | 5x9W

CARA 02 – I 3x 300x500, 2x 350x760 | 5x9W

### NOTE

Cara is a design lighting fixture that, with its fresh design, can create a pleasant atmosphere in the room. Depending on the size of the illuminated area, we recommend the use of additional lighting sources for full illumination. For example, floor lamps or downlights. The lighting fixture can also be equipped with additional lighting sources located in its rosette/corpus.