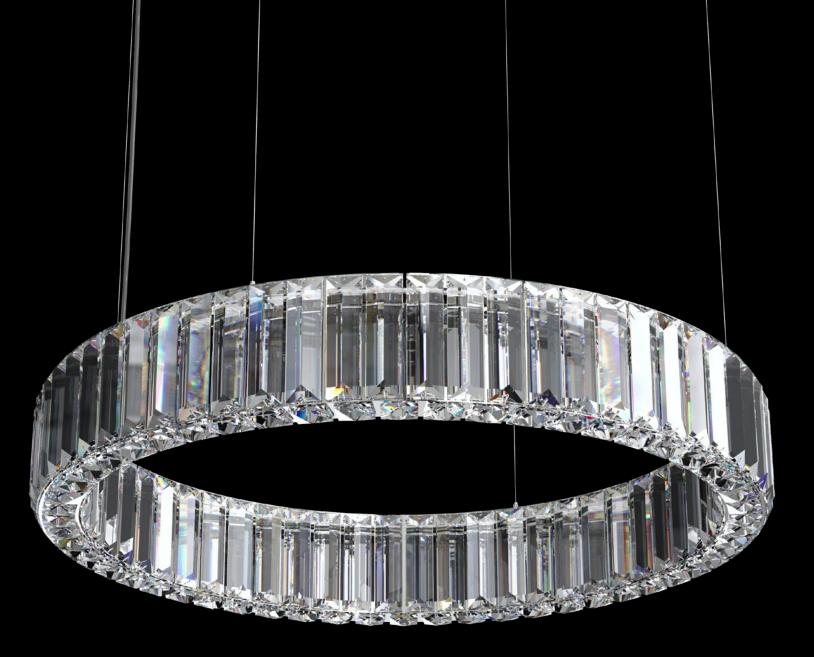

## PRISMATIC

Sparkling crystal prisms play a significant role in the design of Prismatic chandeliers. The minimal amount of metal allows the cut glass pieces to stand out fully, illuminating your interior with all the colours of the spectrum.

#### AVAILABLE SIZES:

PRISMATIC 01-CH | Ø 500 x H 100 (TH 1200) mm | LED strip PRISMATIC 02-CH | Ø 650 x H 100 (TH 1200) mm | LED strip

#### AVAILABLE METAL SURFACE FINISHES:

Brass

Nickel

PRISMATIC 02-CH-NI-CE

XOH