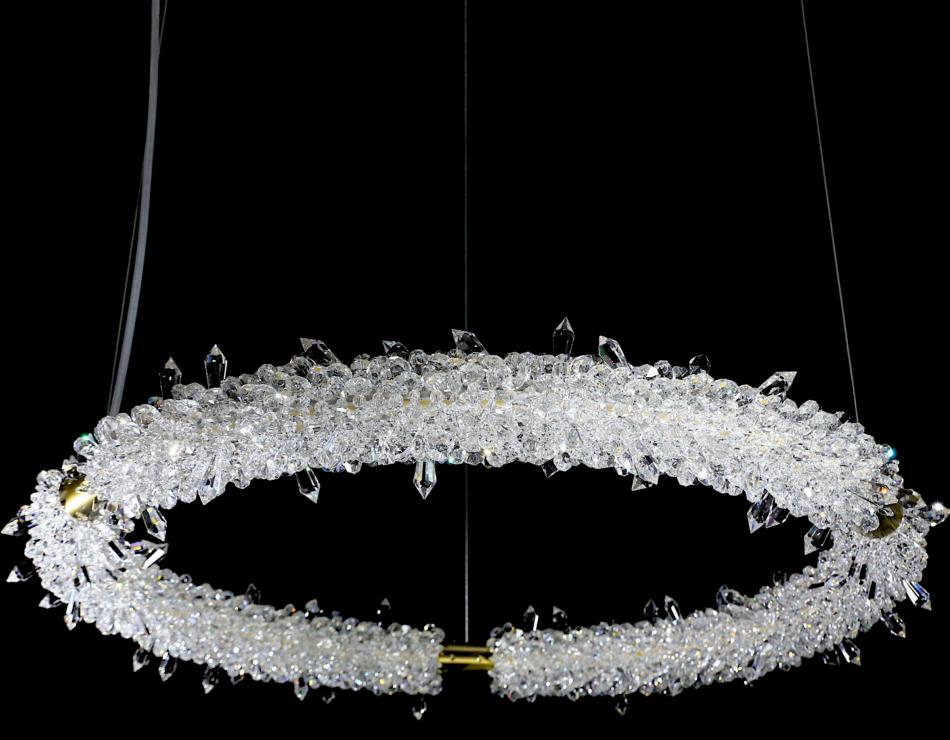

## GLACÉE

Glaceé captures the beauty of ice and frost with hundreds of sparkling crystal trimmings strung on the circular base of the chandelier. The lighting fixture sparkles magnificently and is the perfect addition to any interior.

#### AVAILABLE SIZES:

GLACÉE 01-CH | Ø 650 x H 100 (TH 1000) mm | LED strip GLACÉE 02-CH | Ø 850 x H 100 (TH 1000) mm | LED strip GLACÉE 03-CH | Ø 1050 x H 100 (TH 1000) mm | LED strip GLACÉE 04-CH | Ø 1250 x H 100 (TH 1000) mm | LED strip