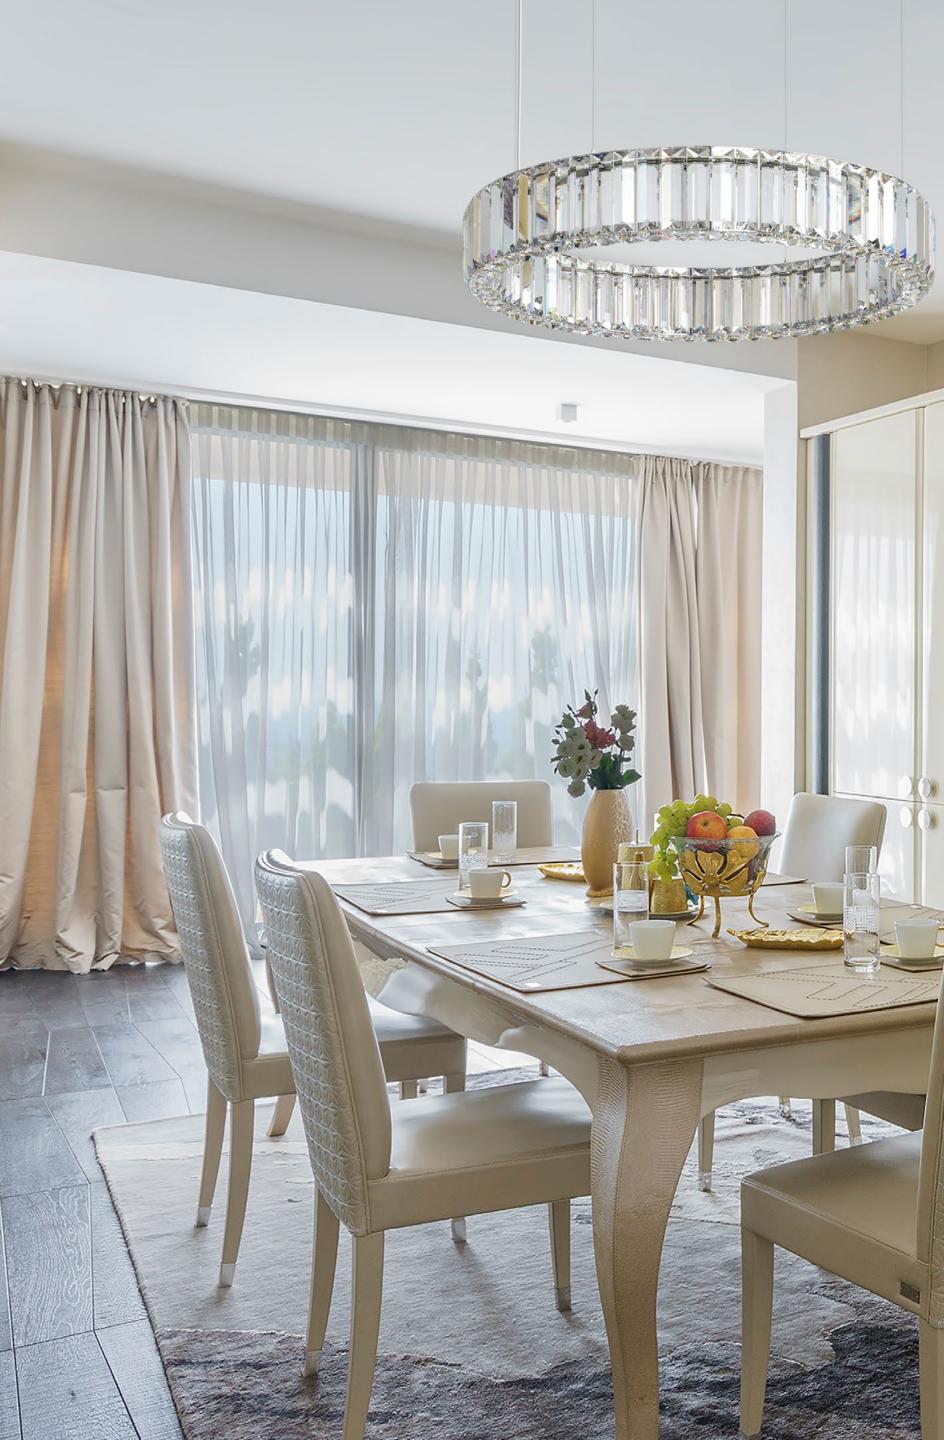

ORBITA ELEGANCE COLLECTION

CHANDELIERS FROM BOHEMIA

We present a brand-new collection of circular chandeliers called Orbita Elegance. This collection is full of elegant lighting fixtures that act also as exquisite design elements. With their simple yet sophisticated circular design, they offer a harmonious balance of style and functionality.

You can get chandeliers from the Orbita Elegance collection in different diameters and surface finishes, and as always, we can also make a lighting fixture directly tailored to your requirements.