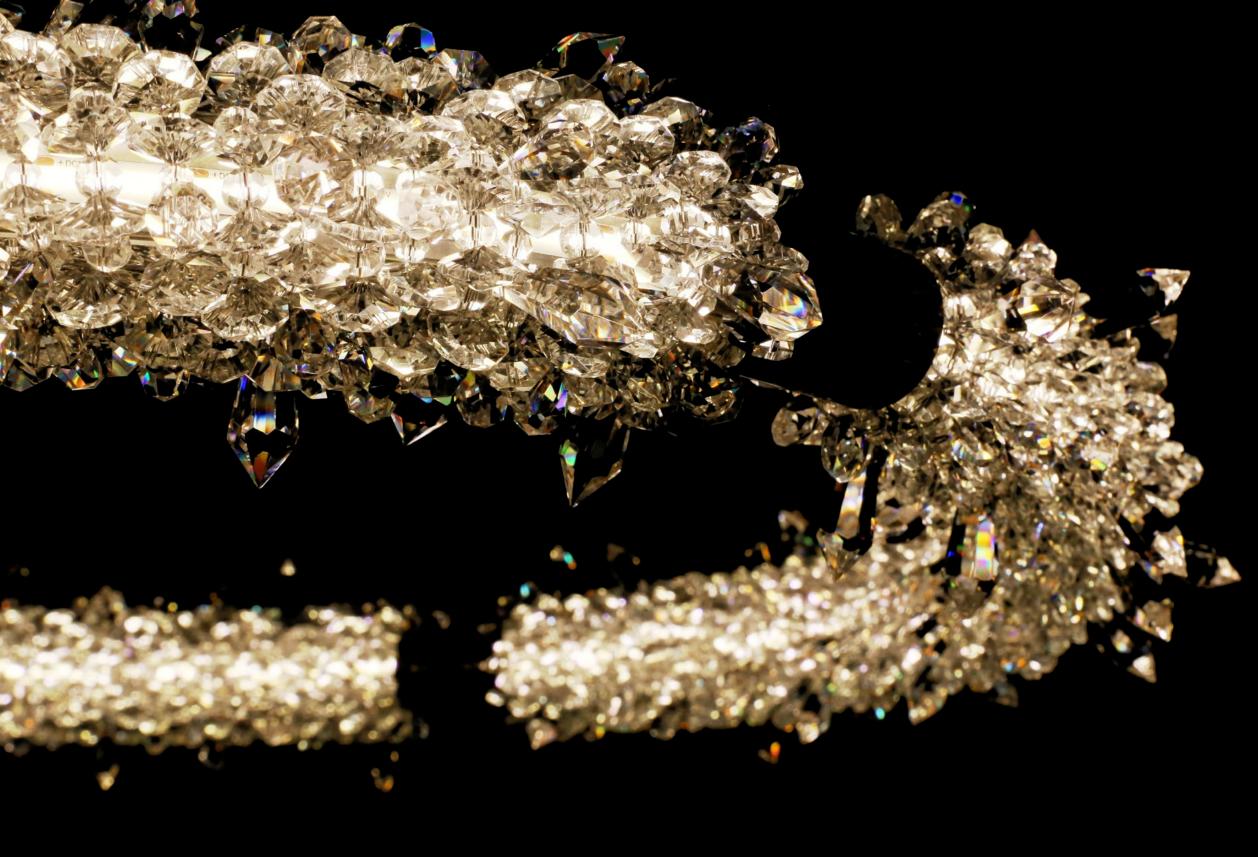

## GLACÉE

Glaceé captures the beauty of ice and frost with hundreds of sparkling crystal trimmings strung on the circular base of the chandelier. The lighting fixture sparkles magnificently and is the perfect addition to any interior.

#### AVAILABLE SIZES:

GLACÉE 01-CH | Ø 650 x H 100 (TH 1000) mm | LED strip GLACÉE 02-CH | Ø 850 x H 100 (TH 1000) mm | LED strip GLACÉE 03-CH | Ø 1050 x H 100 (TH 1000) mm | LED strip GLACÉE 04-CH | Ø 1250 x H 100 (TH 1000) mm | LED strip