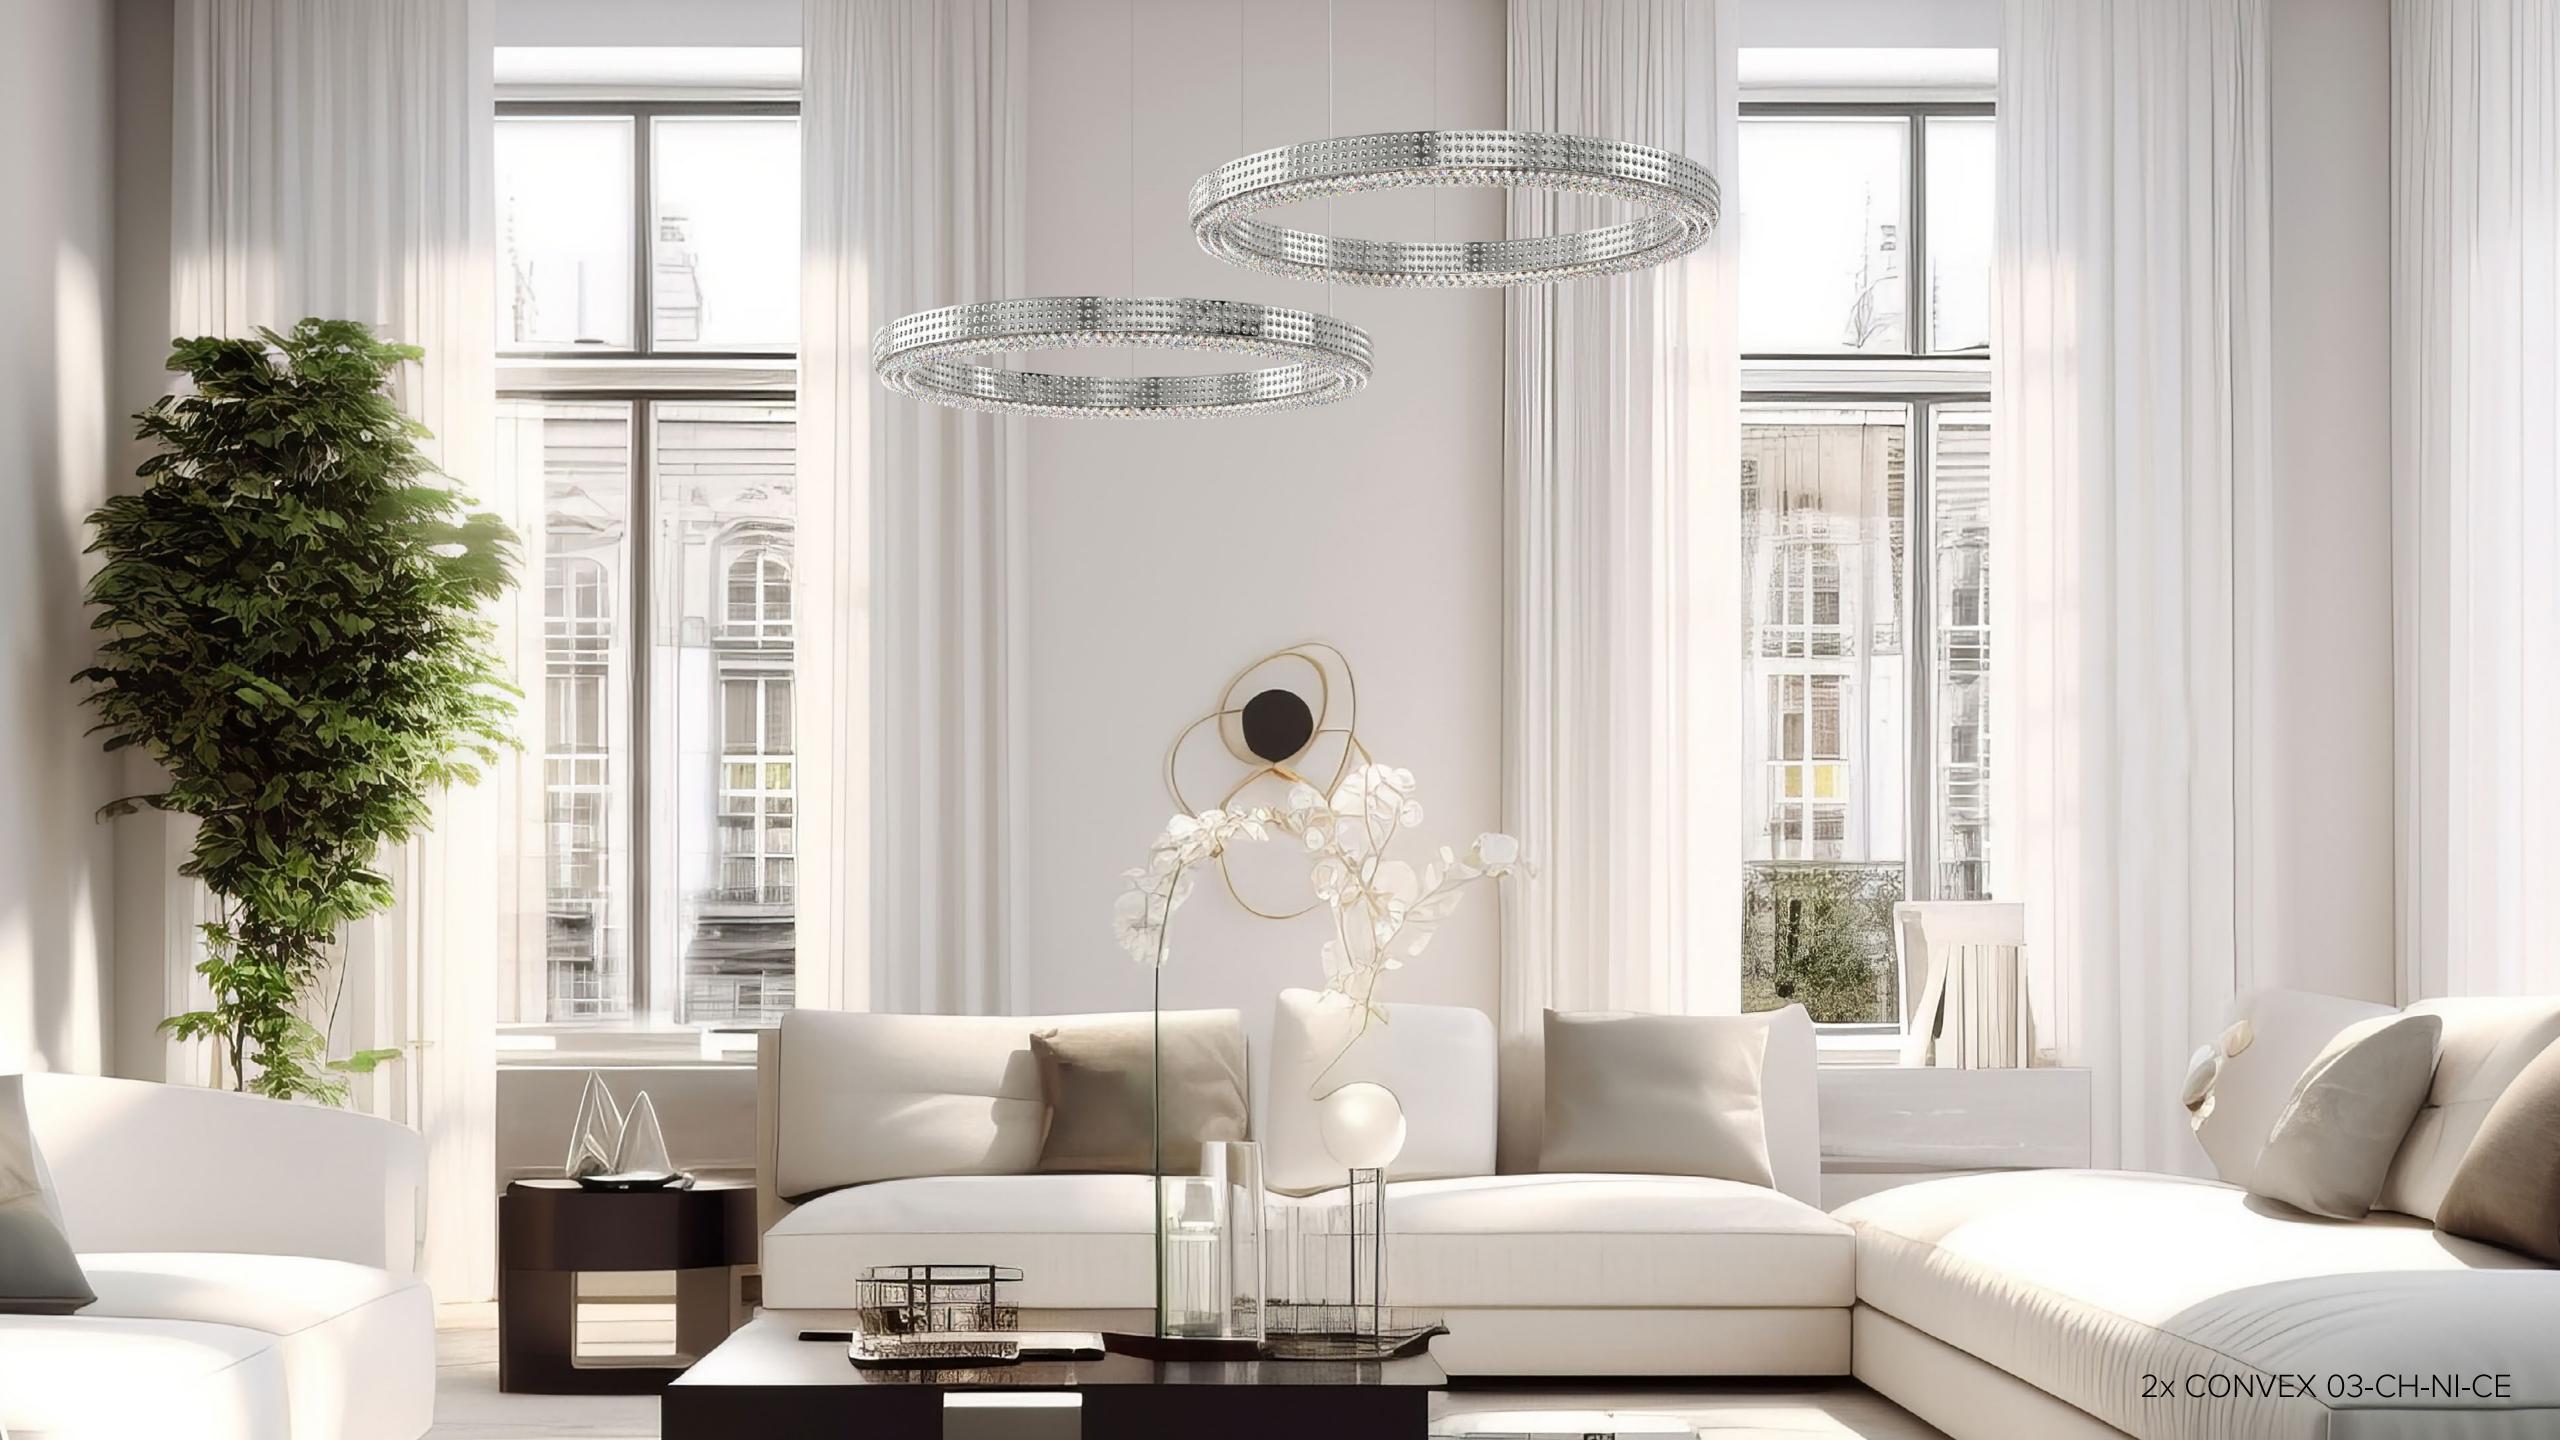

## CONVEX

Convex offers an intriguing combination of a metal band adorned with captivating decor and the glisten of crystal octagons. This unique blend will undoubtedly become the focal point of any interior.

#### **AVAILABLE SIZES:**

CONVEX 01-CH | Ø 400 x H 70 (TH 1500) mm | 6 x G9 CONVEX 02-CH | Ø 600 x H 70 (TH 1500) mm | 9 x G9 CONVEX 03-CH | Ø 800 x H 70 (TH 1500) mm | 12 x G9 CONVEX 04-CH | Ø 1000 x H 70 (TH 1500) mm | 16 x G9