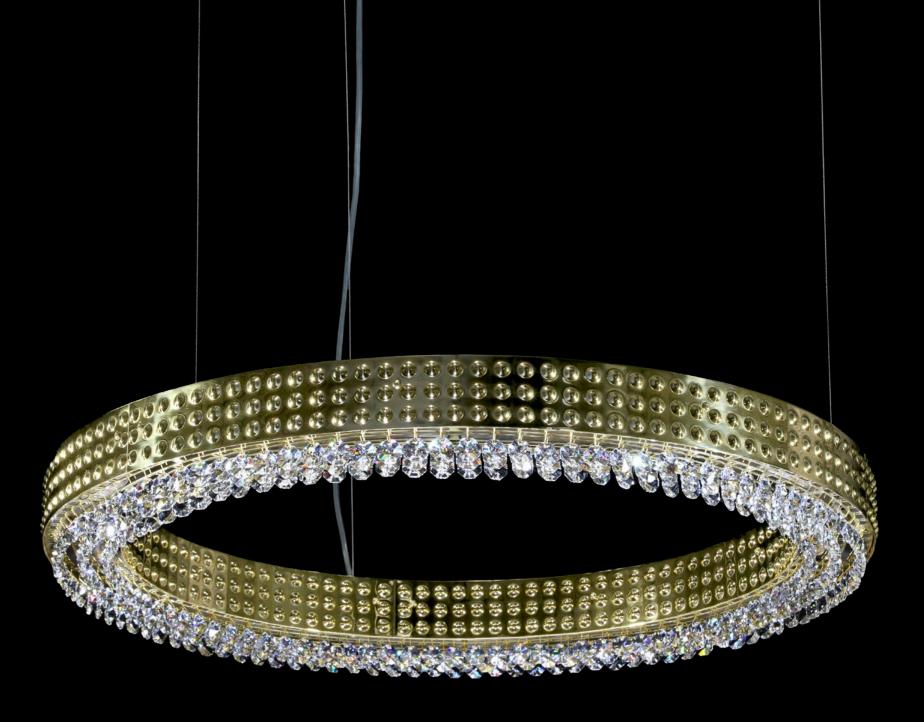

## PRISMATIC

Sparkling crystal prisms play a significant role in the design of Prismatic chandeliers. The minimal amount of metal allows the cut glass pieces to stand out fully, illuminating your interior with all the colours of the spectrum.

#### AVAILABLE SIZES:

PRISMATIC 01-CH | Ø 500 x H 100 (TH 1200) mm | LED strip PRISMATIC 02-CH | Ø 650 x H 100 (TH 1200) mm | LED strip

#### AVAILABLE METAL SURFACE FINISHES:

Brass

Nickel

PRISMATIC 02-CH-NI-CE

XOH