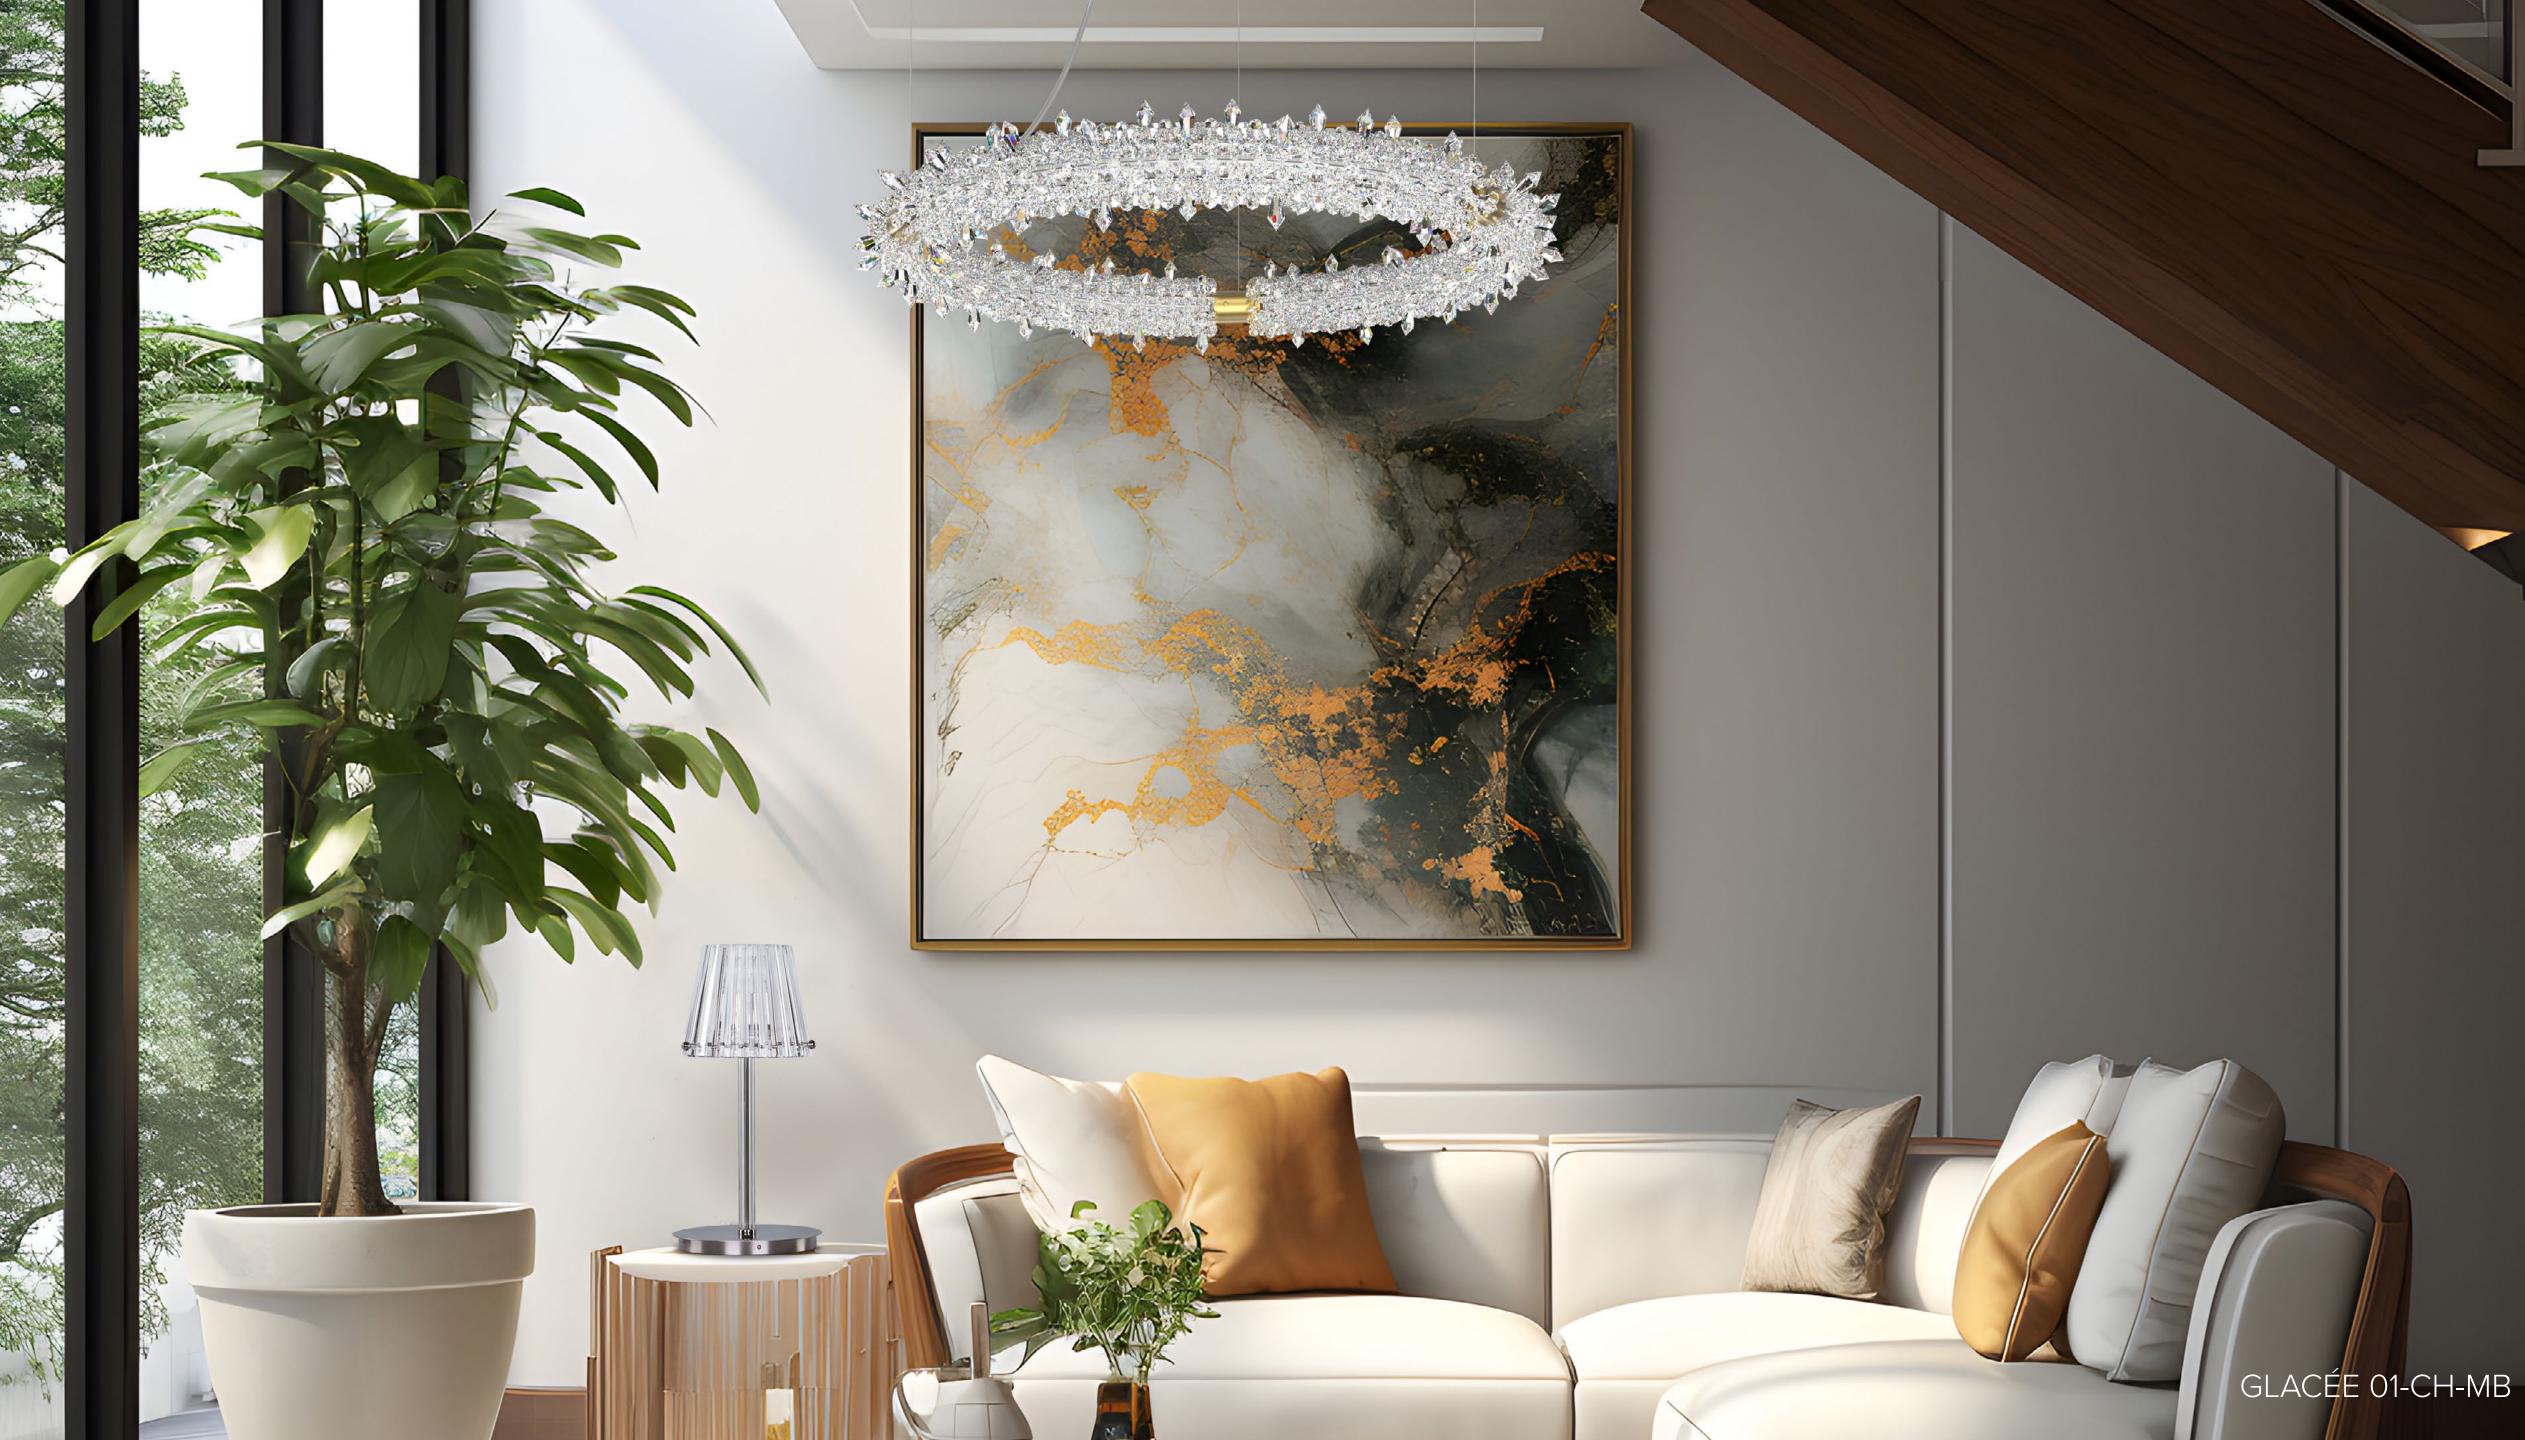

## GLACÉE

Glaceé captures the beauty of ice and frost with hundreds of sparkling crystal trimmings strung on the circular base of the chandelier. The lighting fixture sparkles magnificently and is the perfect addition to any interior.

#### AVAILABLE SIZES:

GLACÉE 01-CH | Ø 650 x H 100 (TH 1000) mm | LED strip GLACÉE 02-CH | Ø 850 x H 100 (TH 1000) mm | LED strip GLACÉE 03-CH | Ø 1050 x H 100 (TH 1000) mm | LED strip GLACÉE 04-CH | Ø 1250 x H 100 (TH 1000) mm | LED strip

### AVAILABLE METAL SURFACE FINISHES:

Brass

Brass matt

Nickel

Nickel matt