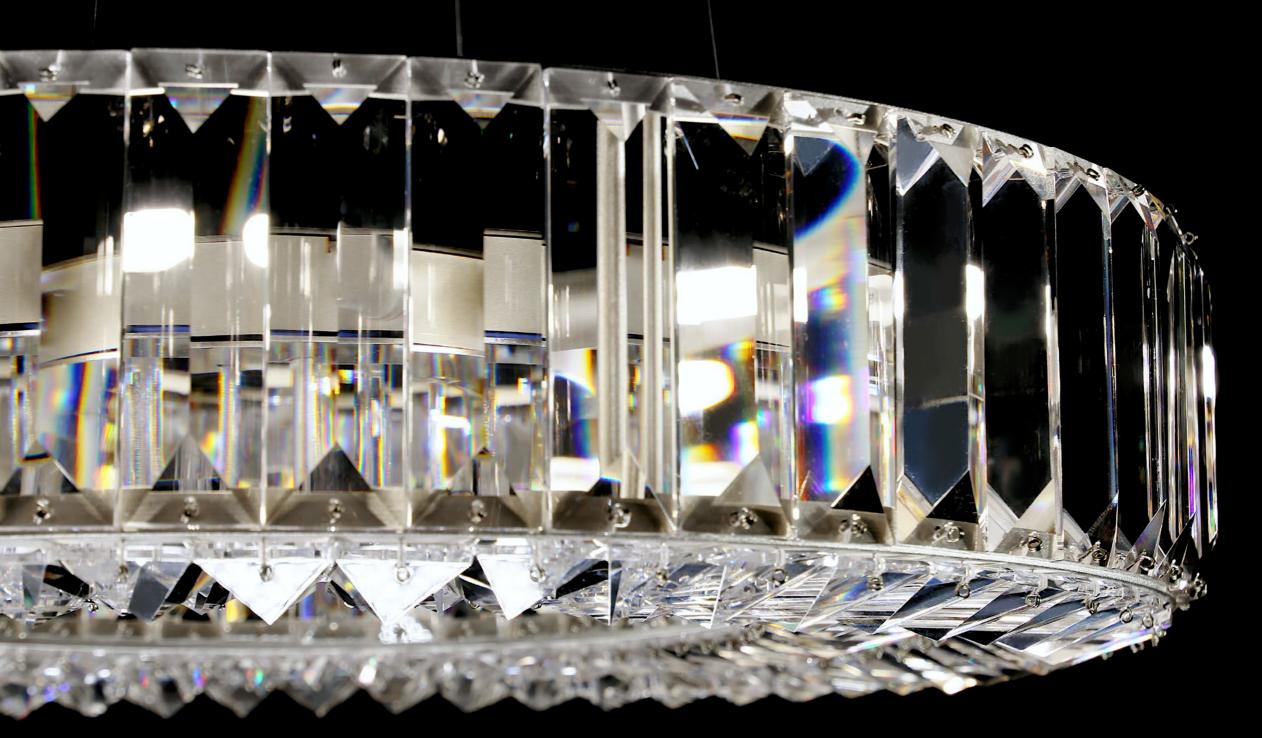

## PRISMATIC

Sparkling crystal prisms play a significant role in the design of Prismatic chandeliers. The minimal amount of metal allows the cut glass pieces to stand out fully, illuminating your interior with all the colours of the spectrum.

#### AVAILABLE SIZES:

PRISMATIC 01-CH | Ø 500 x H 100 (TH 1200) mm | LED strip PRISMATIC 02-CH | Ø 650 x H 100 (TH 1200) mm | LED strip

#### AVAILABLE METAL SURFACE FINISHES:

Brass

Nickel

PRISMATIC 02-CH-NI-CE

XOH