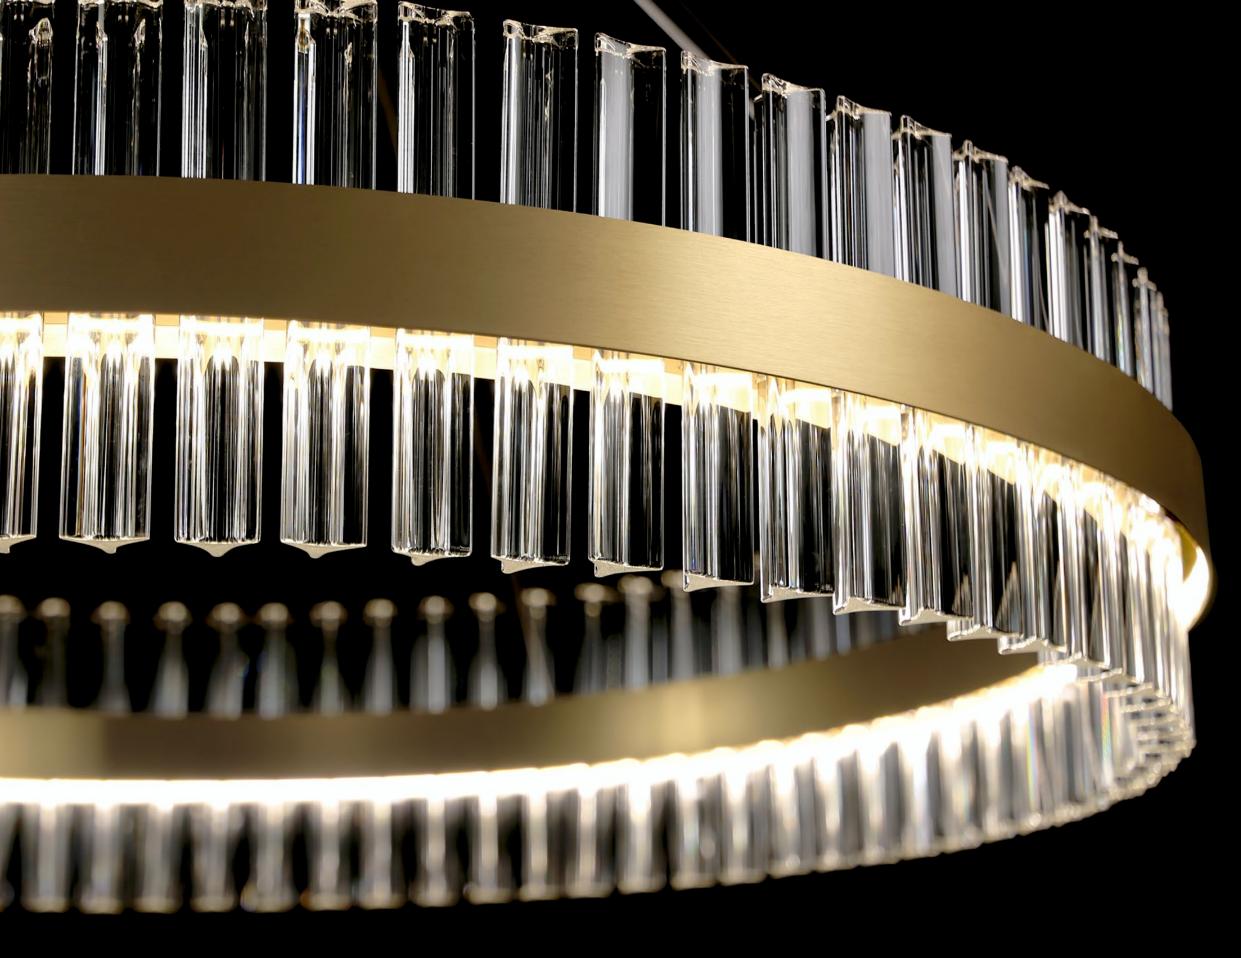

## PRISMATIC

Sparkling crystal prisms play a significant role in the design of Prismatic chandeliers. The minimal amount of metal allows the cut glass pieces to stand out fully, illuminating your interior with all the colours of the spectrum.

#### AVAILABLE SIZES:

PRISMATIC 01-CH | Ø 500 x H 100 (TH 1200) mm | LED strip PRISMATIC 02-CH | Ø 650 x H 100 (TH 1200) mm | LED strip

#### AVAILABLE METAL SURFACE FINISHES:

Brass

Nickel

PRISMATIC 02-CH-NI-CE

XOH