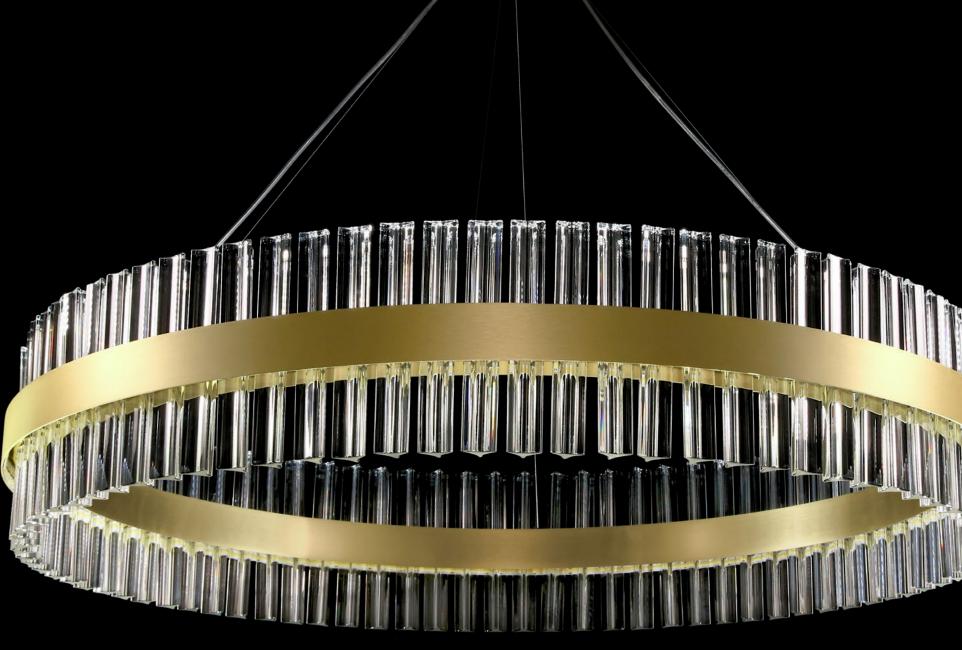

## PRISMATIC

Sparkling crystal prisms play a significant role in the design of Prismatic chandeliers. The minimal amount of metal allows the cut glass pieces to stand out fully, illuminating your interior with all the colours of the spectrum.

#### AVAILABLE SIZES:

PRISMATIC 01-CH | Ø 500 x H 100 (TH 1200) mm | LED strip PRISMATIC 02-CH | Ø 650 x H 100 (TH 1200) mm | LED strip

#### AVAILABLE METAL SURFACE FINISHES:

Brass

Nickel

PRISMATIC 02-CH-NI-CE

XOH