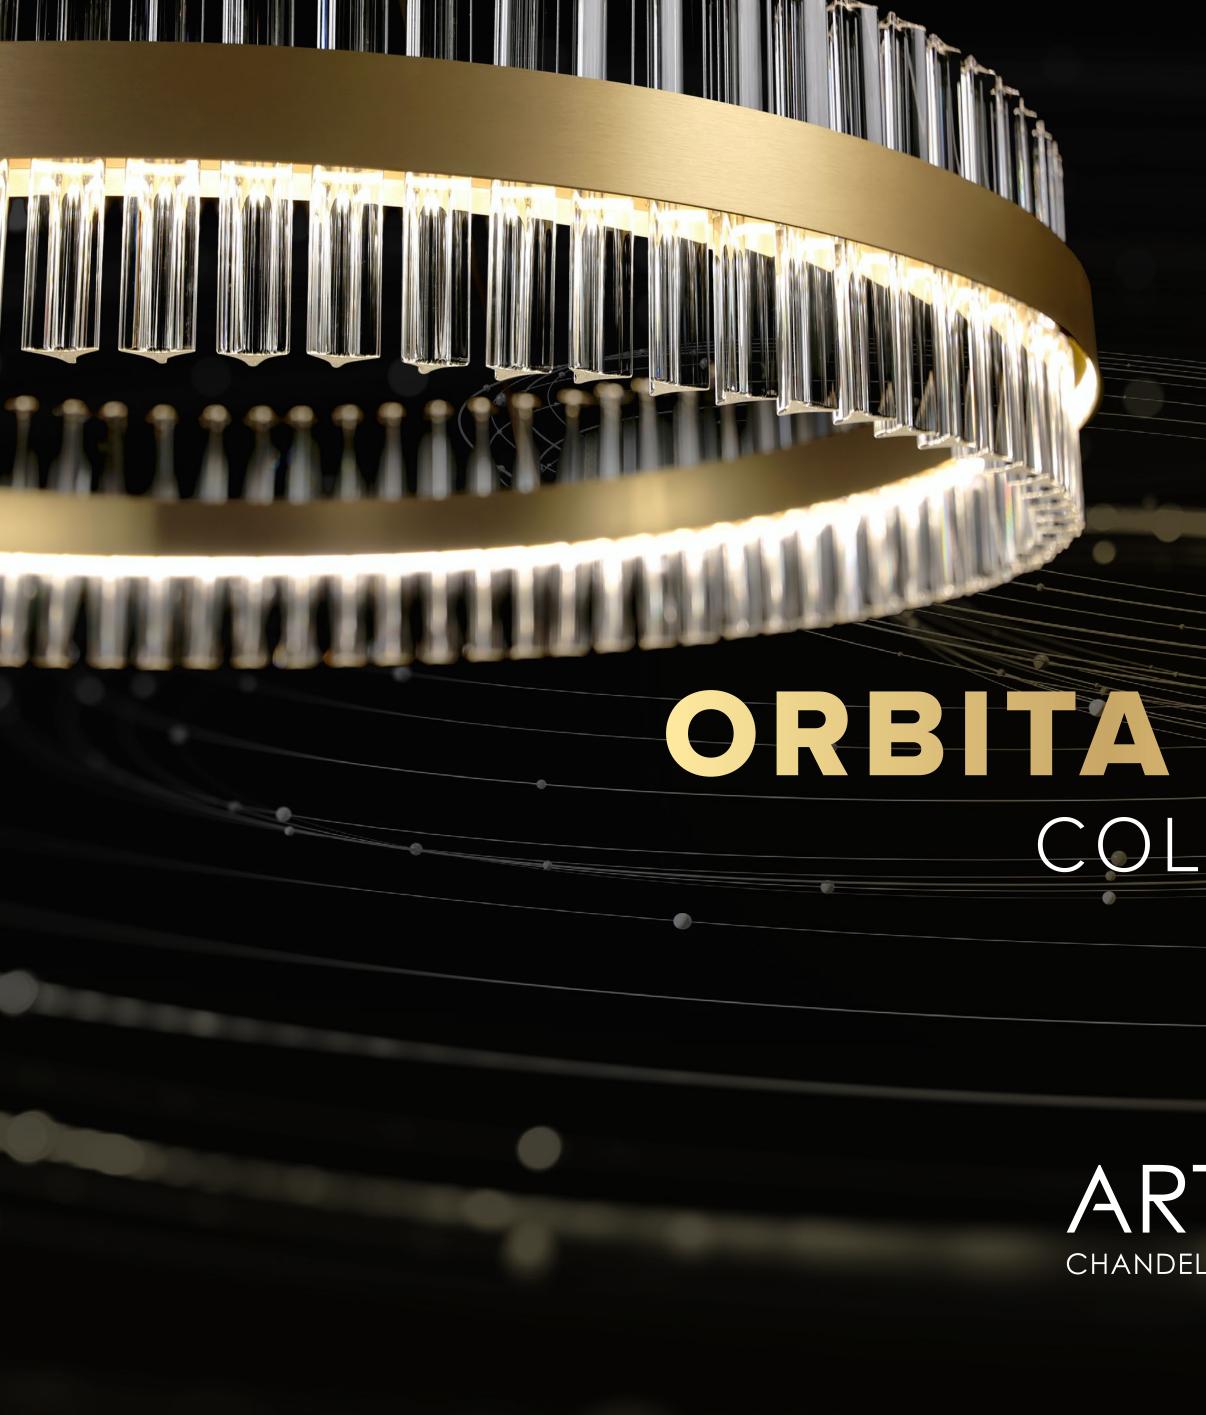

ORBITA ELEGANCE COLLECTION

CHANDELIERS FROM BOHEMIA

We present a brand-new collection of circular chandeliers called Orbita Elegance. This collection is full of elegant lighting fixtures that act also as exquisite design elements. With their simple yet sophisticated circular design, they offer a harmonious balance of style and functionality.

You can get chandeliers from the Orbita Elegance collection in different diameters and surface finishes, and as always, we can also make a lighting fixture directly tailored to your requirements.