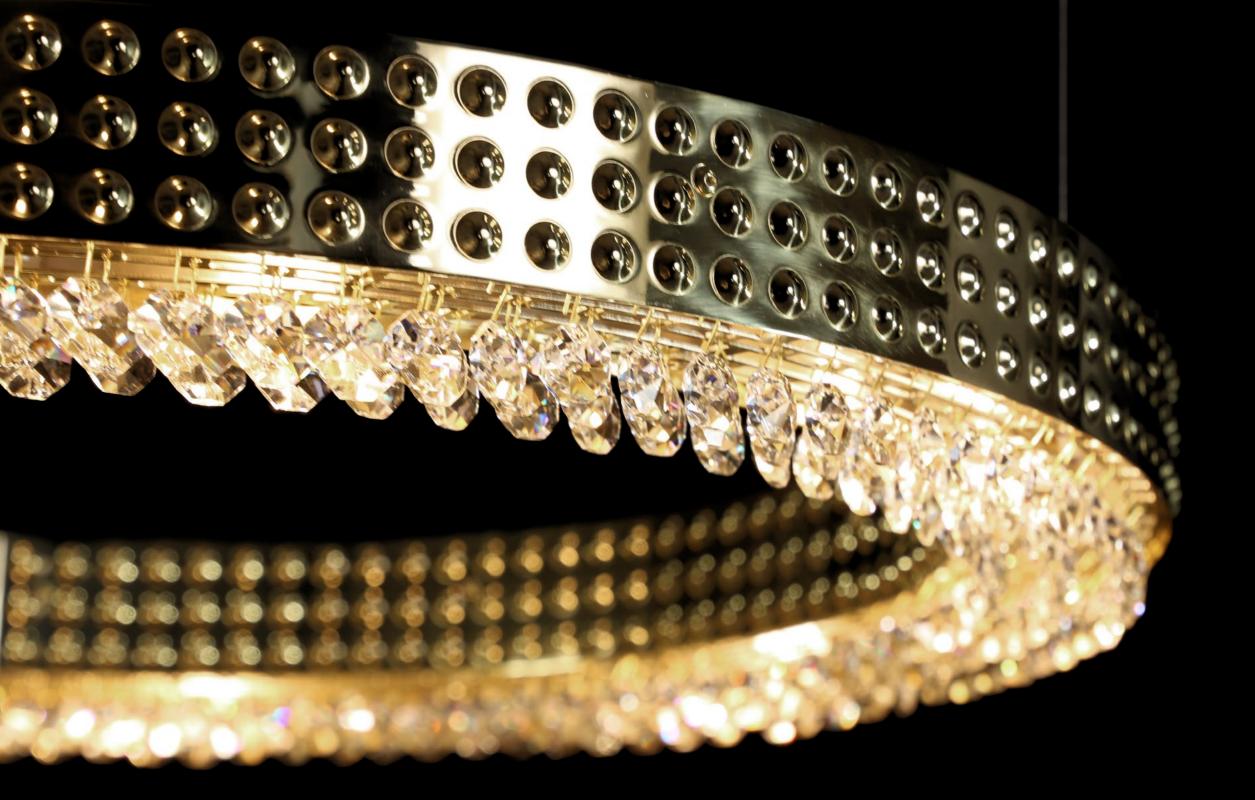

## CONVEX

Convex offers an intriguing combination of a metal band adorned with captivating decor and the glisten of crystal octagons. This unique blend will undoubtedly become the focal point of any interior.

#### **AVAILABLE SIZES:**

CONVEX 01-CH | Ø 400 x H 70 (TH 1500) mm | 6 x G9 CONVEX 02-CH | Ø 600 x H 70 (TH 1500) mm | 9 x G9 CONVEX 03-CH | Ø 800 x H 70 (TH 1500) mm | 12 x G9 CONVEX 04-CH | Ø 1000 x H 70 (TH 1500) mm | 16 x G9

#### **AVAILABLE METAL SURFACE FINISHES:**

Brass

Brass matt

Nickel

Nickel matt

Copper

Copper matt