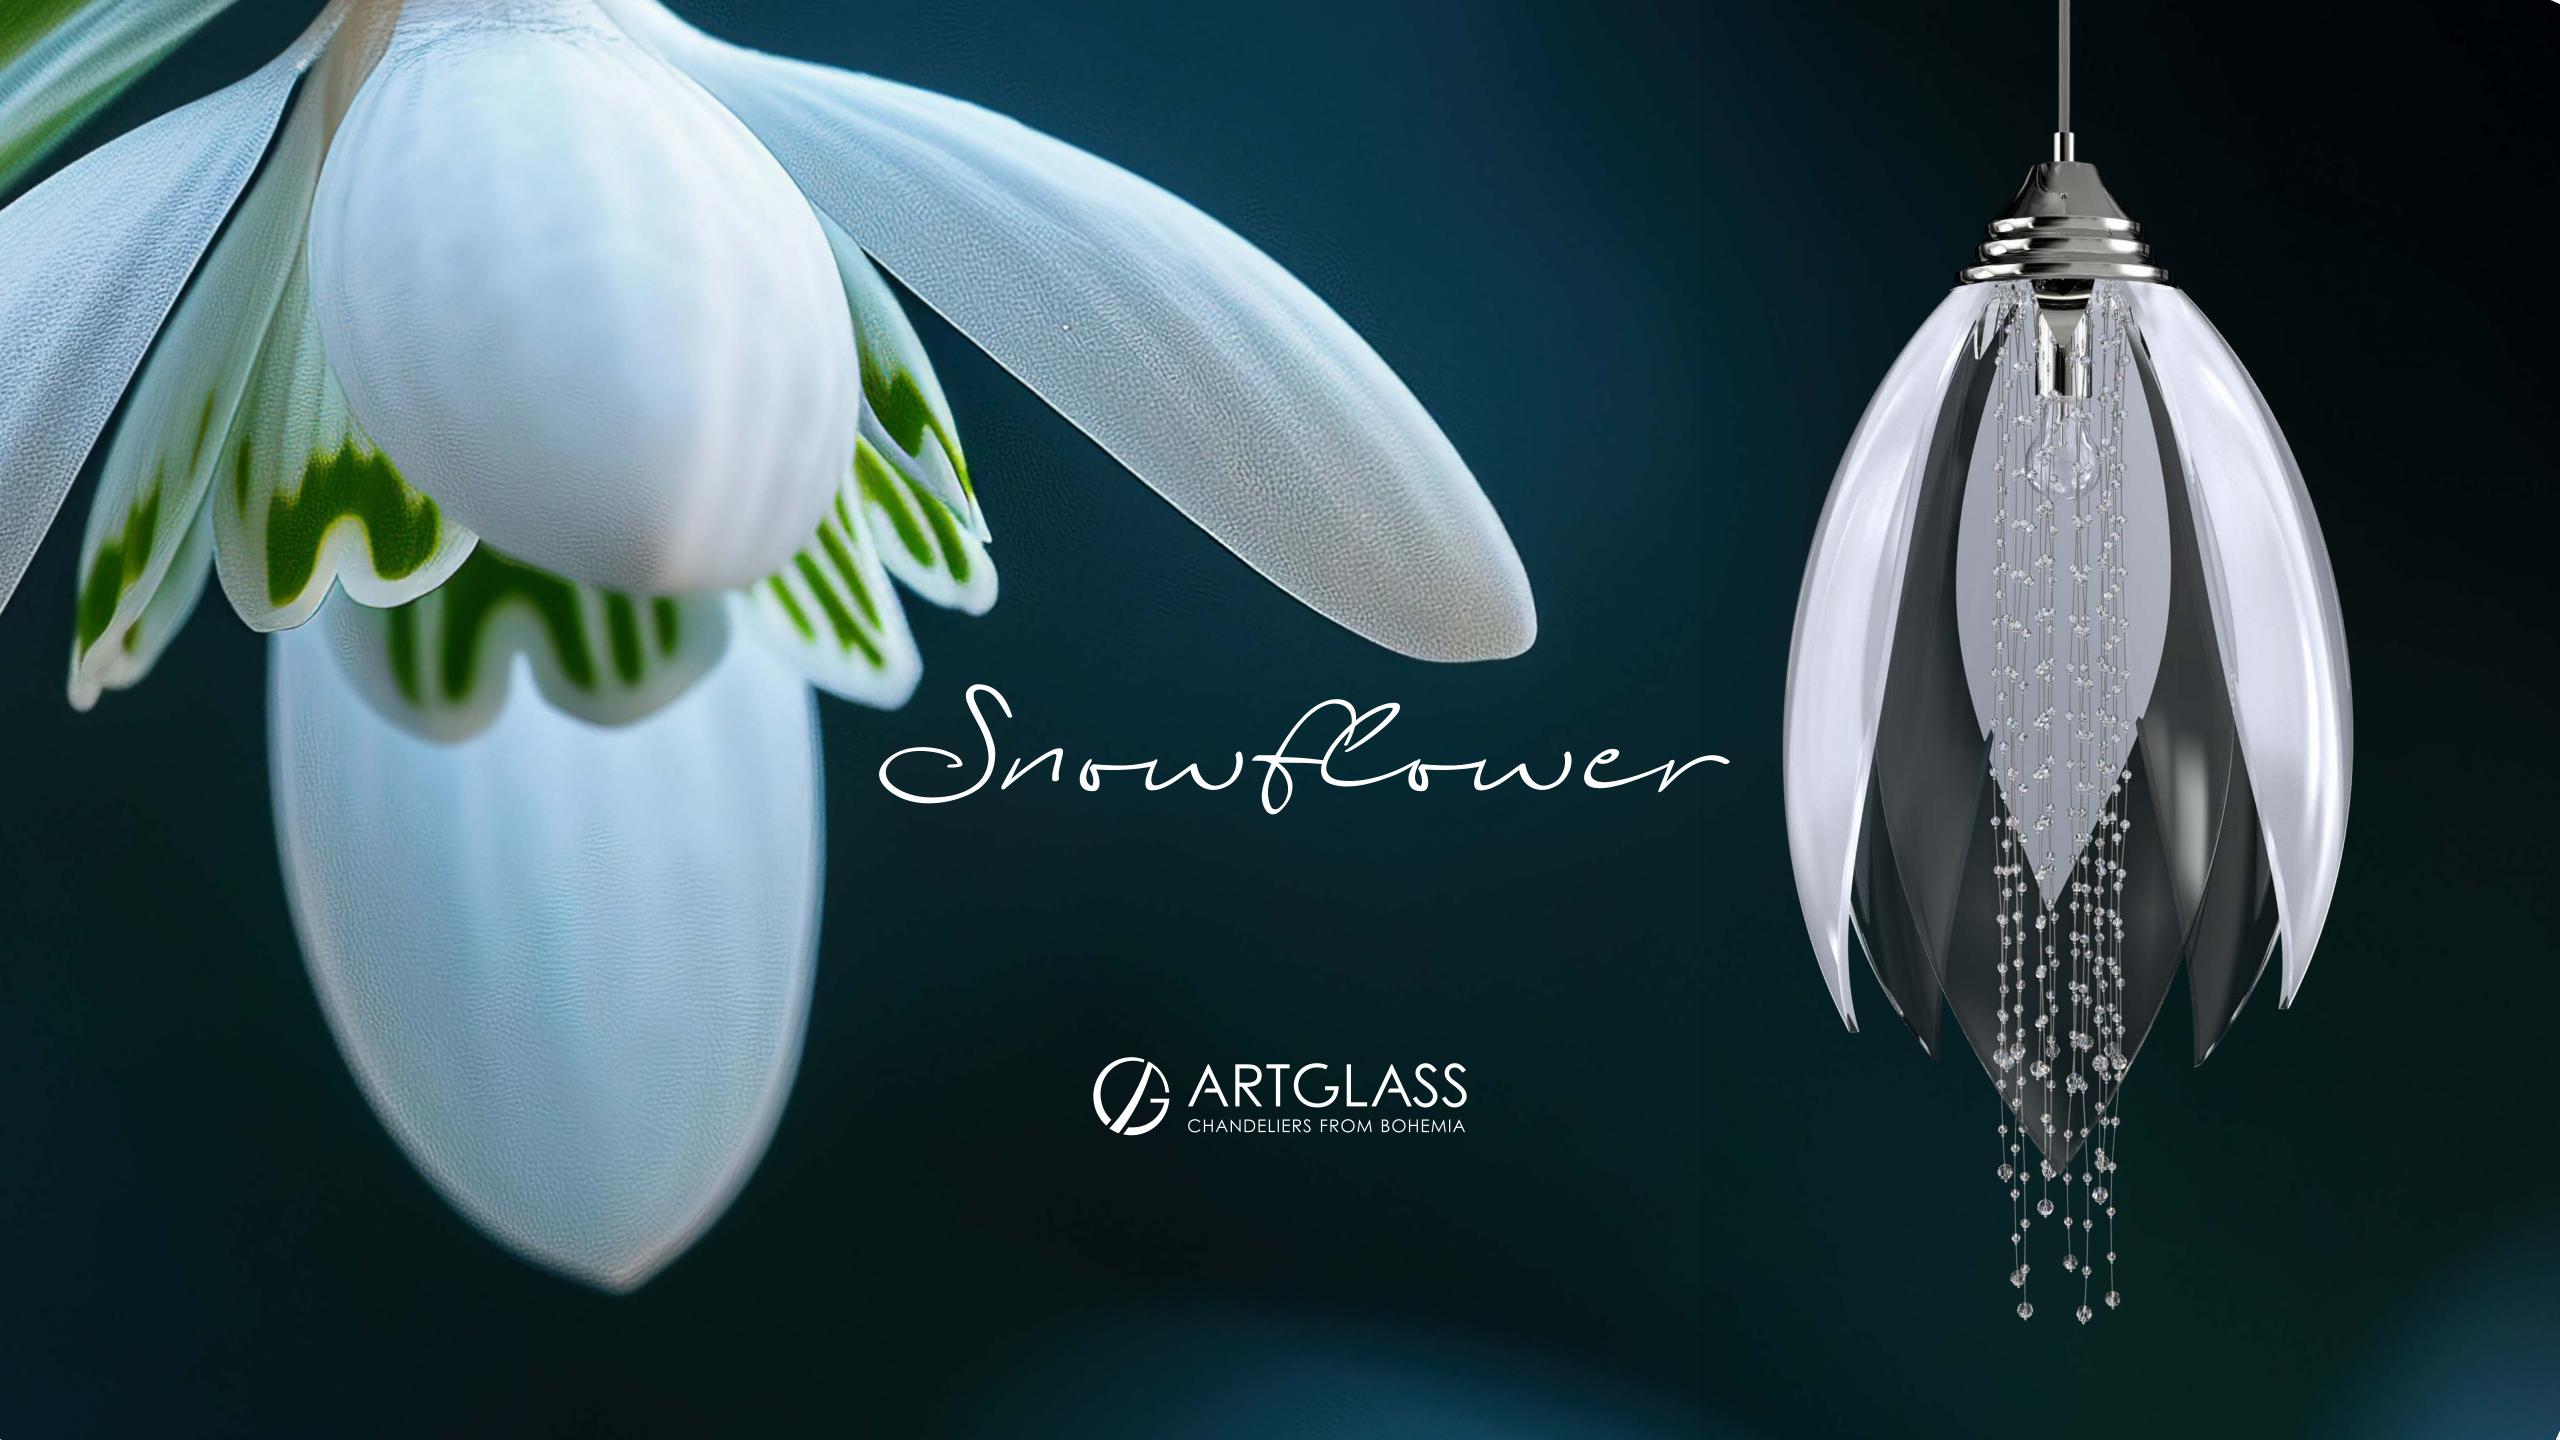

This lighting fixture represents purity and the birth of life, locked in a never-ending cycle. The inspiration for this design was a spring flower that comes to life at the end of winter, symbolising the approach of spring. Snowflower is constructed out of overlapping glass petals. The centre of the light, which represents the heart of the flower, features crystal beads.

Designed by Veronika Janda Šindelářová

The Snowflower pendant light is available in several designs. The main difference between the designs lies in the type of petals used - you can choose between luxurious clear bent glass or opt for a more affordable option with sandblasted or textured glass. In the design utilizing metal petals, you can also choose their colour.