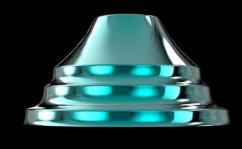

## METAL FINISHES

POLISHED BRASS

POLISHED NICKEL

MATT BRASS

MATT NICKEL

NICKEL ROSE

NICKEL BLUE

<sup>\*</sup>Metal frame with empty centre