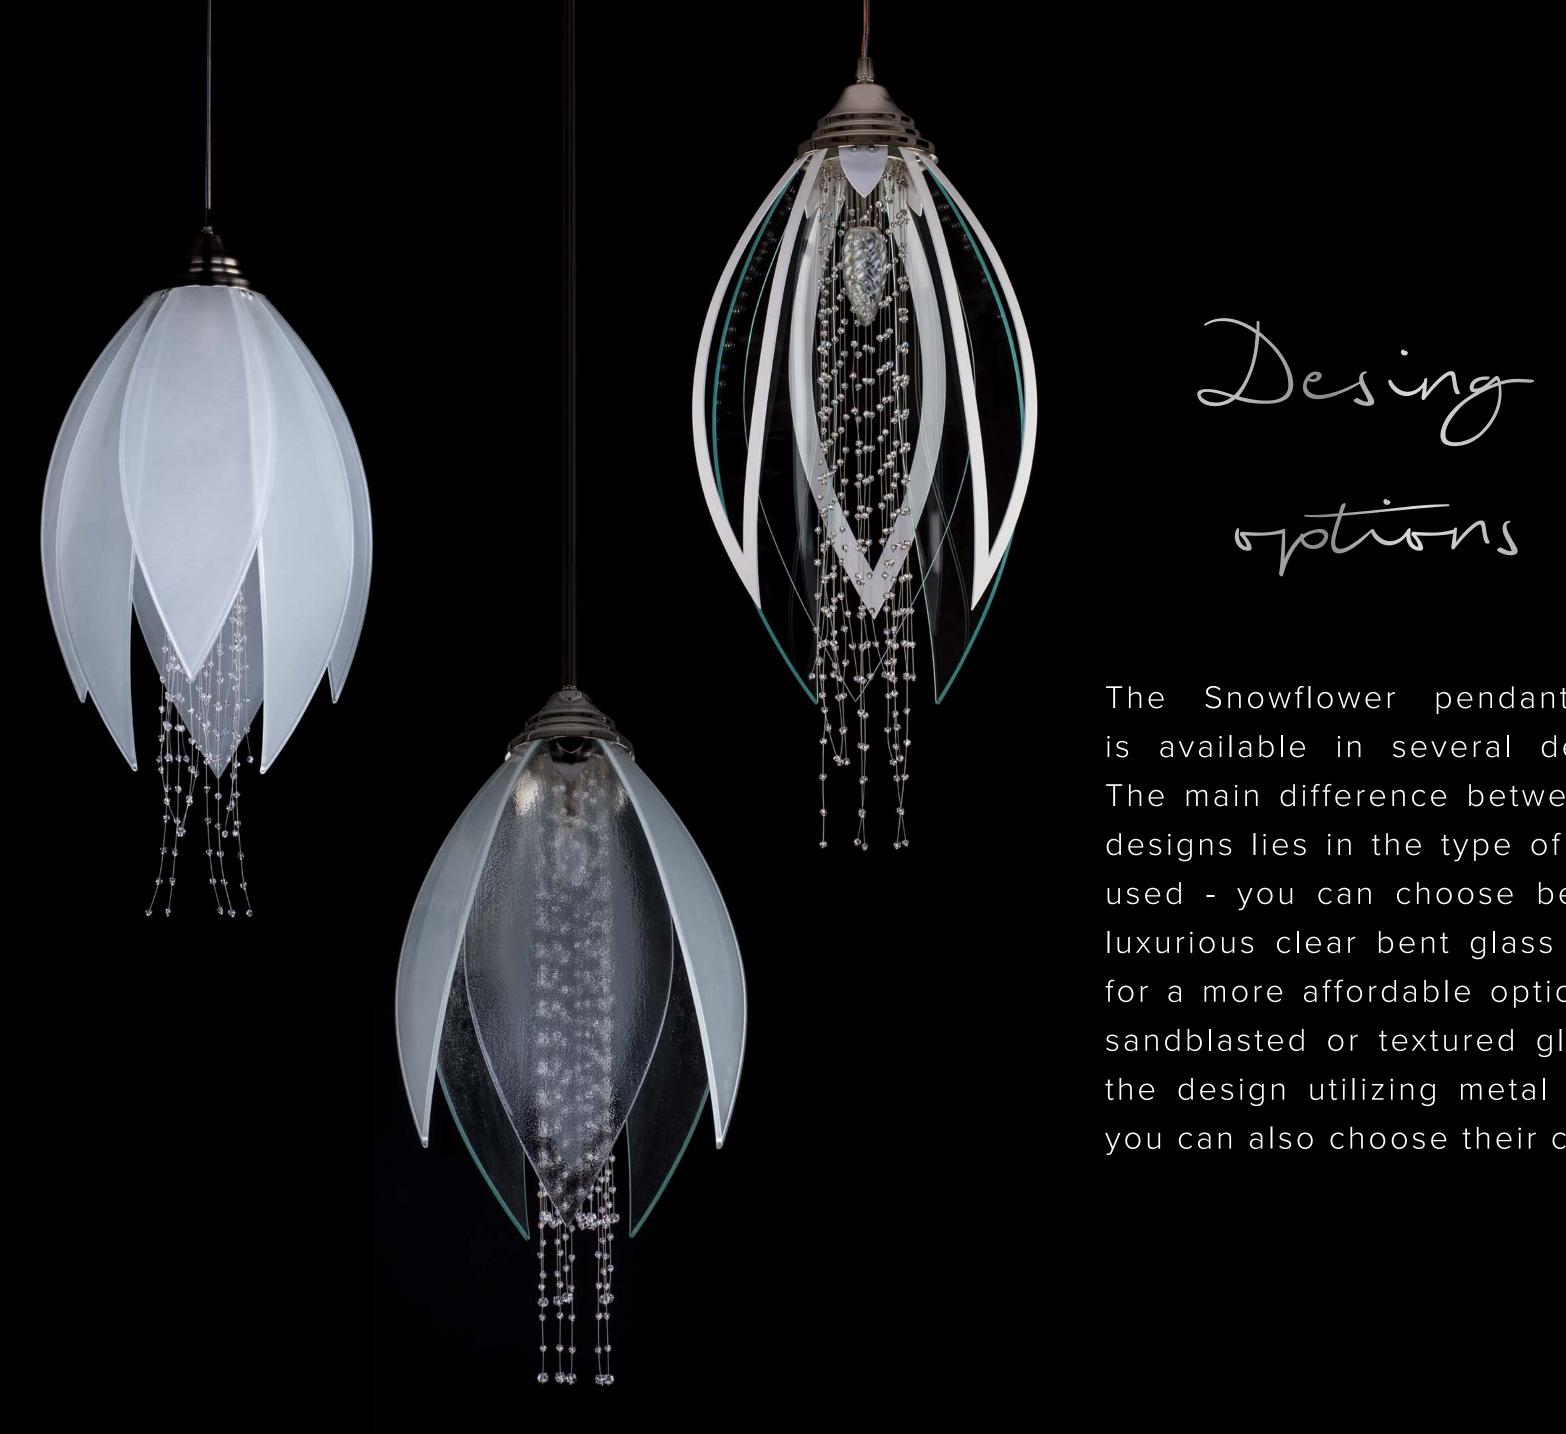

Designed by Veronika Janda Šindelářová

The Snowflower pendant light is available in several designs. The main difference between the designs lies in the type of petals used - you can choose between luxurious clear bent glass or opt for a more affordable option with sandblasted or textured glass. In the design utilizing metal petals, you can also choose their colour.

SNOWFLOWER 01B-CH-NI-SB-CE Ø 300 x H 700 (TH 1500) mm 1 x E14

SNOWFLOWER 06B-CH-NI-SB-CE Ø 600 x H 1500 (TH 1500) mm 3 x E14

WITH SANDBLASTED GLASS
PETALS

Revitalize your interior with our pendant light inspired by a snowflower, featuring petals crafted from textured sandblasted bent glass. This magical piece will bring a unique ambiance of the upcoming spring season into your home and enchant every visitor.

WITH CLEAR AND SANDBLASTED GLASS PETALS

This Snowflower pendant light enchants with a combination of petals made of clear and sandblasted glass. It's a lighting fixture that will adorn any interior and satisfy even the most discerning customer.

Snow flower

WITH TEXTURED AND
SANDBLASTED GLASS PETALS

This variant of Snowflower is crafted from a combination of petals made of textured and sandblasted bent glass. This design offers a more economically accessible option compared to the version with clear bent glass, without compromising on elegance and charm.

WITH CLEAR GLASS AND METAL PETALS

The combination of clear bent glass petals and metal petals forms this unique Snowflower. Not only can you enjoy the shimmer of glass petals, but the wide range of available surface finishes on the metal petals allows you to choose the perfect Snowflower for your interior.

## Snow flower

WITH TEXTURED GLASS
AND METAL PETALS

In this case, Snowflower is formed by a combination of metal and textured bent glass petals. It's another design gem that is eager to illuminate your interior.