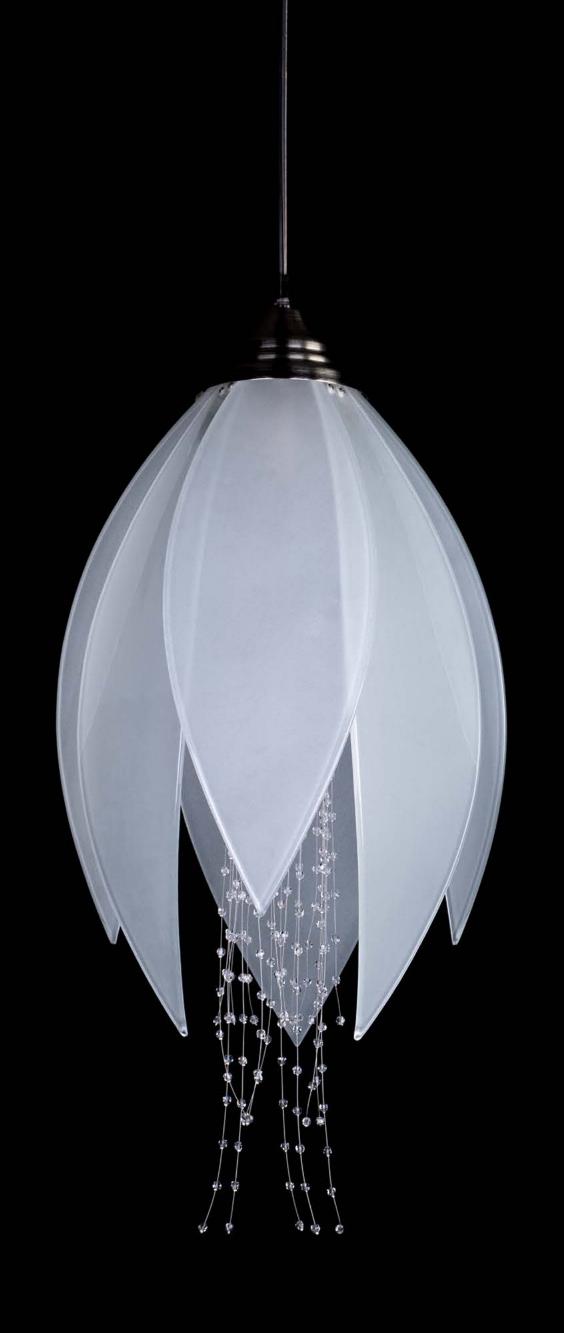

This lighting fixture represents purity and the birth of life, locked in a never-ending cycle. The inspiration for this design was a spring flower that comes to life at the end of winter, symbolising the approach of spring. Snowflower is constructed out of overlapping glass petals. The centre of the light, which represents the heart of the flower, features crystal beads.

SNOWFLOWER 01B-CH-NI-SB-CE Ø 300 x H 700 (TH 1500) mm 1 x E14

SNOWFLOWER 06B-CH-NI-SB-CE Ø 600 x H 1500 (TH 1500) mm 3 x E14

WITH SANDBLASTED GLASS
PETALS

Revitalize your interior with our pendant light inspired by a snowflower, featuring petals crafted from textured sandblasted bent glass. This magical piece will bring a unique ambiance of the upcoming spring season into your home and enchant every visitor.

Snow flower

WITH TEXTURED AND
SANDBLASTED GLASS PETALS

This variant of Snowflower is crafted from a combination of petals made of textured and sandblasted bent glass. This design offers a more economically accessible option compared to the version with clear bent glass, without compromising on elegance and charm.