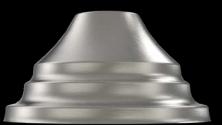

## METAL FINISHES

POLISHED BRASS

POLISHED NICKEL

MATT BRASS

MATT NICKEL

NICKEL ROSE

NICKEL BLUE

<sup>\*</sup>Metal frame with empty centre