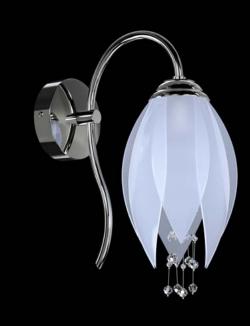

SNOWFLOWER 09B-CH-NI-SB-CE

3 x E14

W 980 x D 300 x H 1500 (TH 1500) mm

SNOWFLOWER 04B-CH-NI-SB-CE Ø 130 x H 250 (TH 1500) mm 1 x G9 LED

SNOWFLOWER 02B-WL-NI-SB-CE
W 130 x D 230 x H 300 (TH 300) mm
1 x G9 LED

SNOWFLOWER 01B-CH-NI-SB-CE Ø 300 x H 700 (TH 1500) mm 1 x E14

SNOWFLOWER 06B-CH-NI-SB-CE Ø 600 x H 1500 (TH 1500) mm 3 x E14

WITH SANDBLASTED GLASS
PETALS

Revitalize your interior with our pendant light inspired by a snowflower, featuring petals crafted from textured sandblasted bent glass. This magical piece will bring a unique ambiance of the upcoming spring season into your home and enchant every visitor.