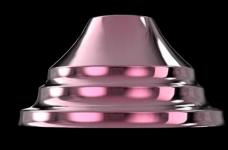

## METAL FINISHES

POLISHED BRASS

POLISHED NICKEL

MATT BRASS

MATT NICKEL

NICKEL ROSE

NICKEL BLUE

<sup>\*</sup>Metal frame with empty centre