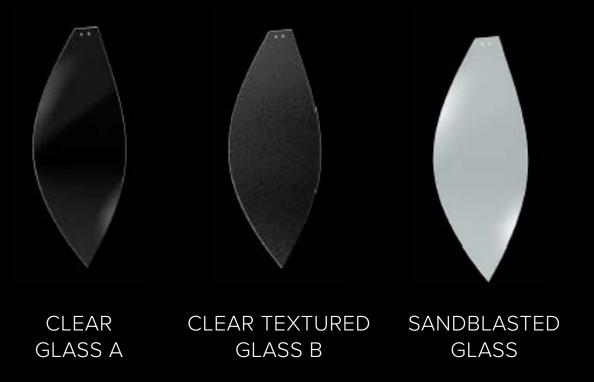

## TYPES OF GLASS PETALS

Designed by Veronika Janda Šindelářová

The Snowflower pendant light is available in several designs. The main difference between the designs lies in the type of petals used - you can choose between luxurious clear bent glass or opt for a more affordable option with sandblasted or textured glass. In the design utilizing metal petals, you can also choose their colour.