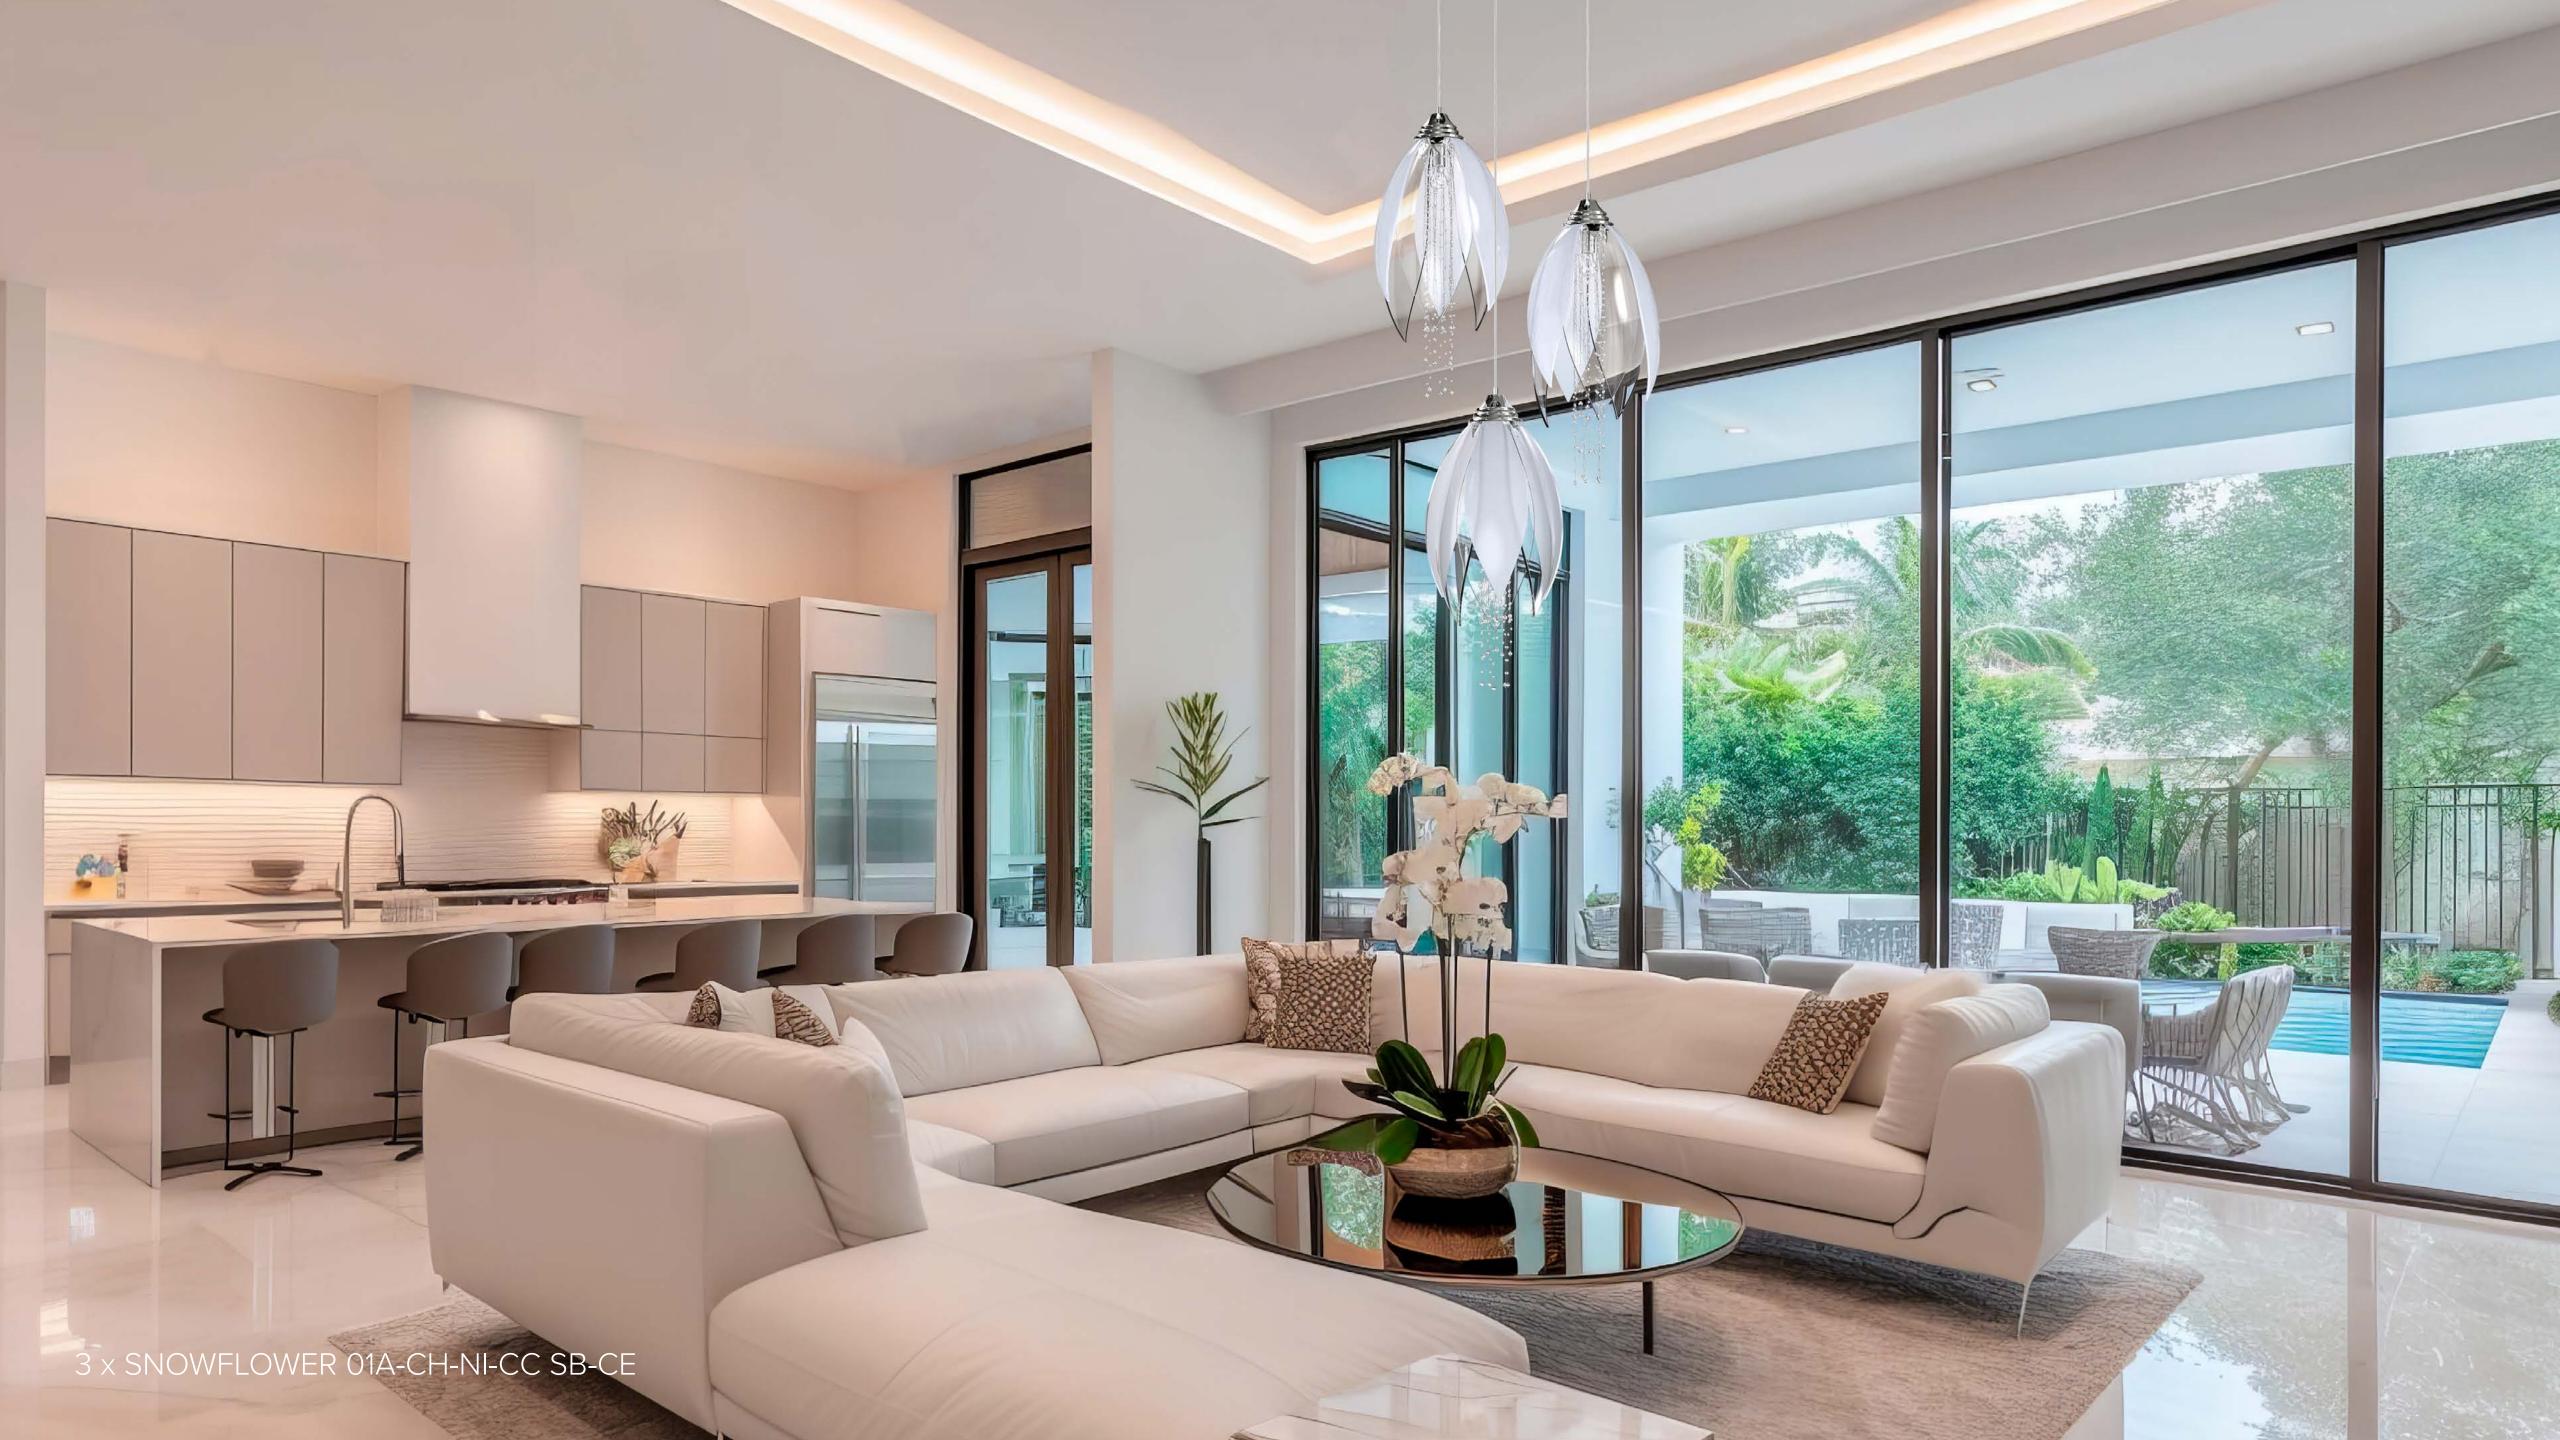

SNOWFLOWER 09B-CH-NI-SB-CE

3 x E14

W 980 x D 300 x H 1500 (TH 1500) mm

SNOWFLOWER 04B-CH-NI-SB-CE Ø 130 x H 250 (TH 1500) mm 1 x G9 LED

SNOWFLOWER 02B-WL-NI-SB-CE
W 130 x D 230 x H 300 (TH 300) mm
1 x G9 LED

SNOWFLOWER 01B-CH-NI-SB-CE Ø 300 x H 700 (TH 1500) mm 1 x E14

SNOWFLOWER 06B-CH-NI-SB-CE Ø 600 x H 1500 (TH 1500) mm 3 x E14

WITH SANDBLASTED GLASS
PETALS

Revitalize your interior with our pendant light inspired by a snowflower, featuring petals crafted from textured sandblasted bent glass. This magical piece will bring a unique ambiance of the upcoming spring season into your home and enchant every visitor.