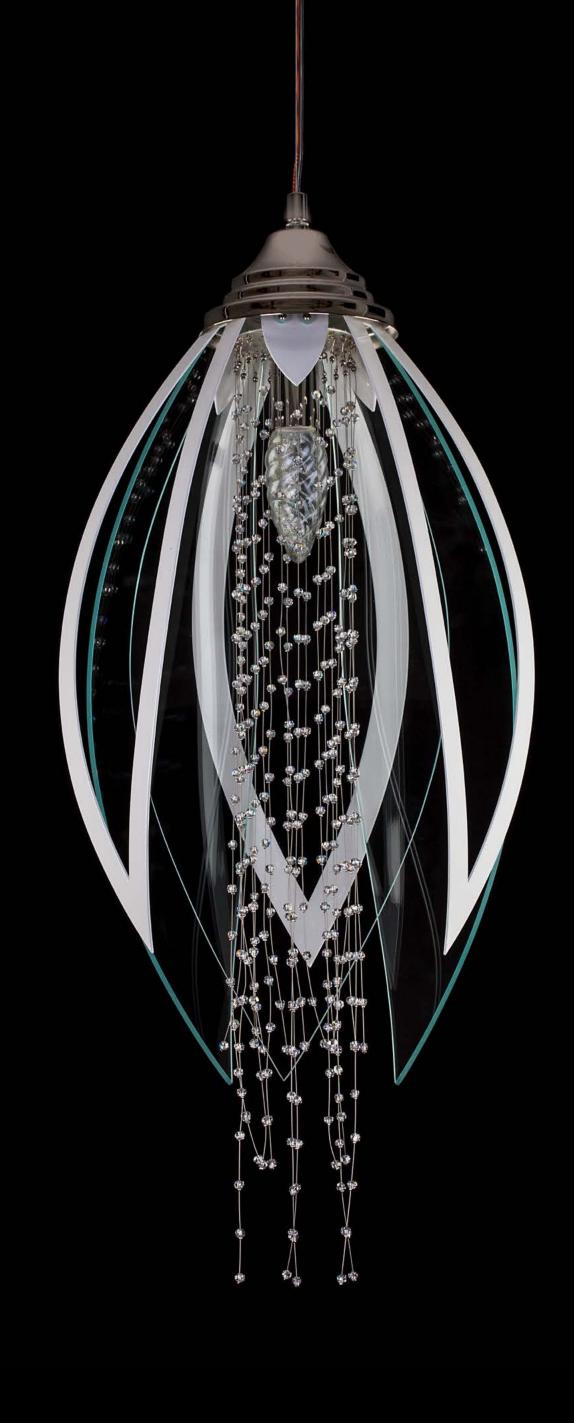

This lighting fixture represents purity and the birth of life, locked in a never-ending cycle. The inspiration for this design was a spring flower that comes to life at the end of winter, symbolising the approach of spring. Snowflower is constructed out of overlapping glass petals. The centre of the light, which represents the heart of the flower, features crystal beads.