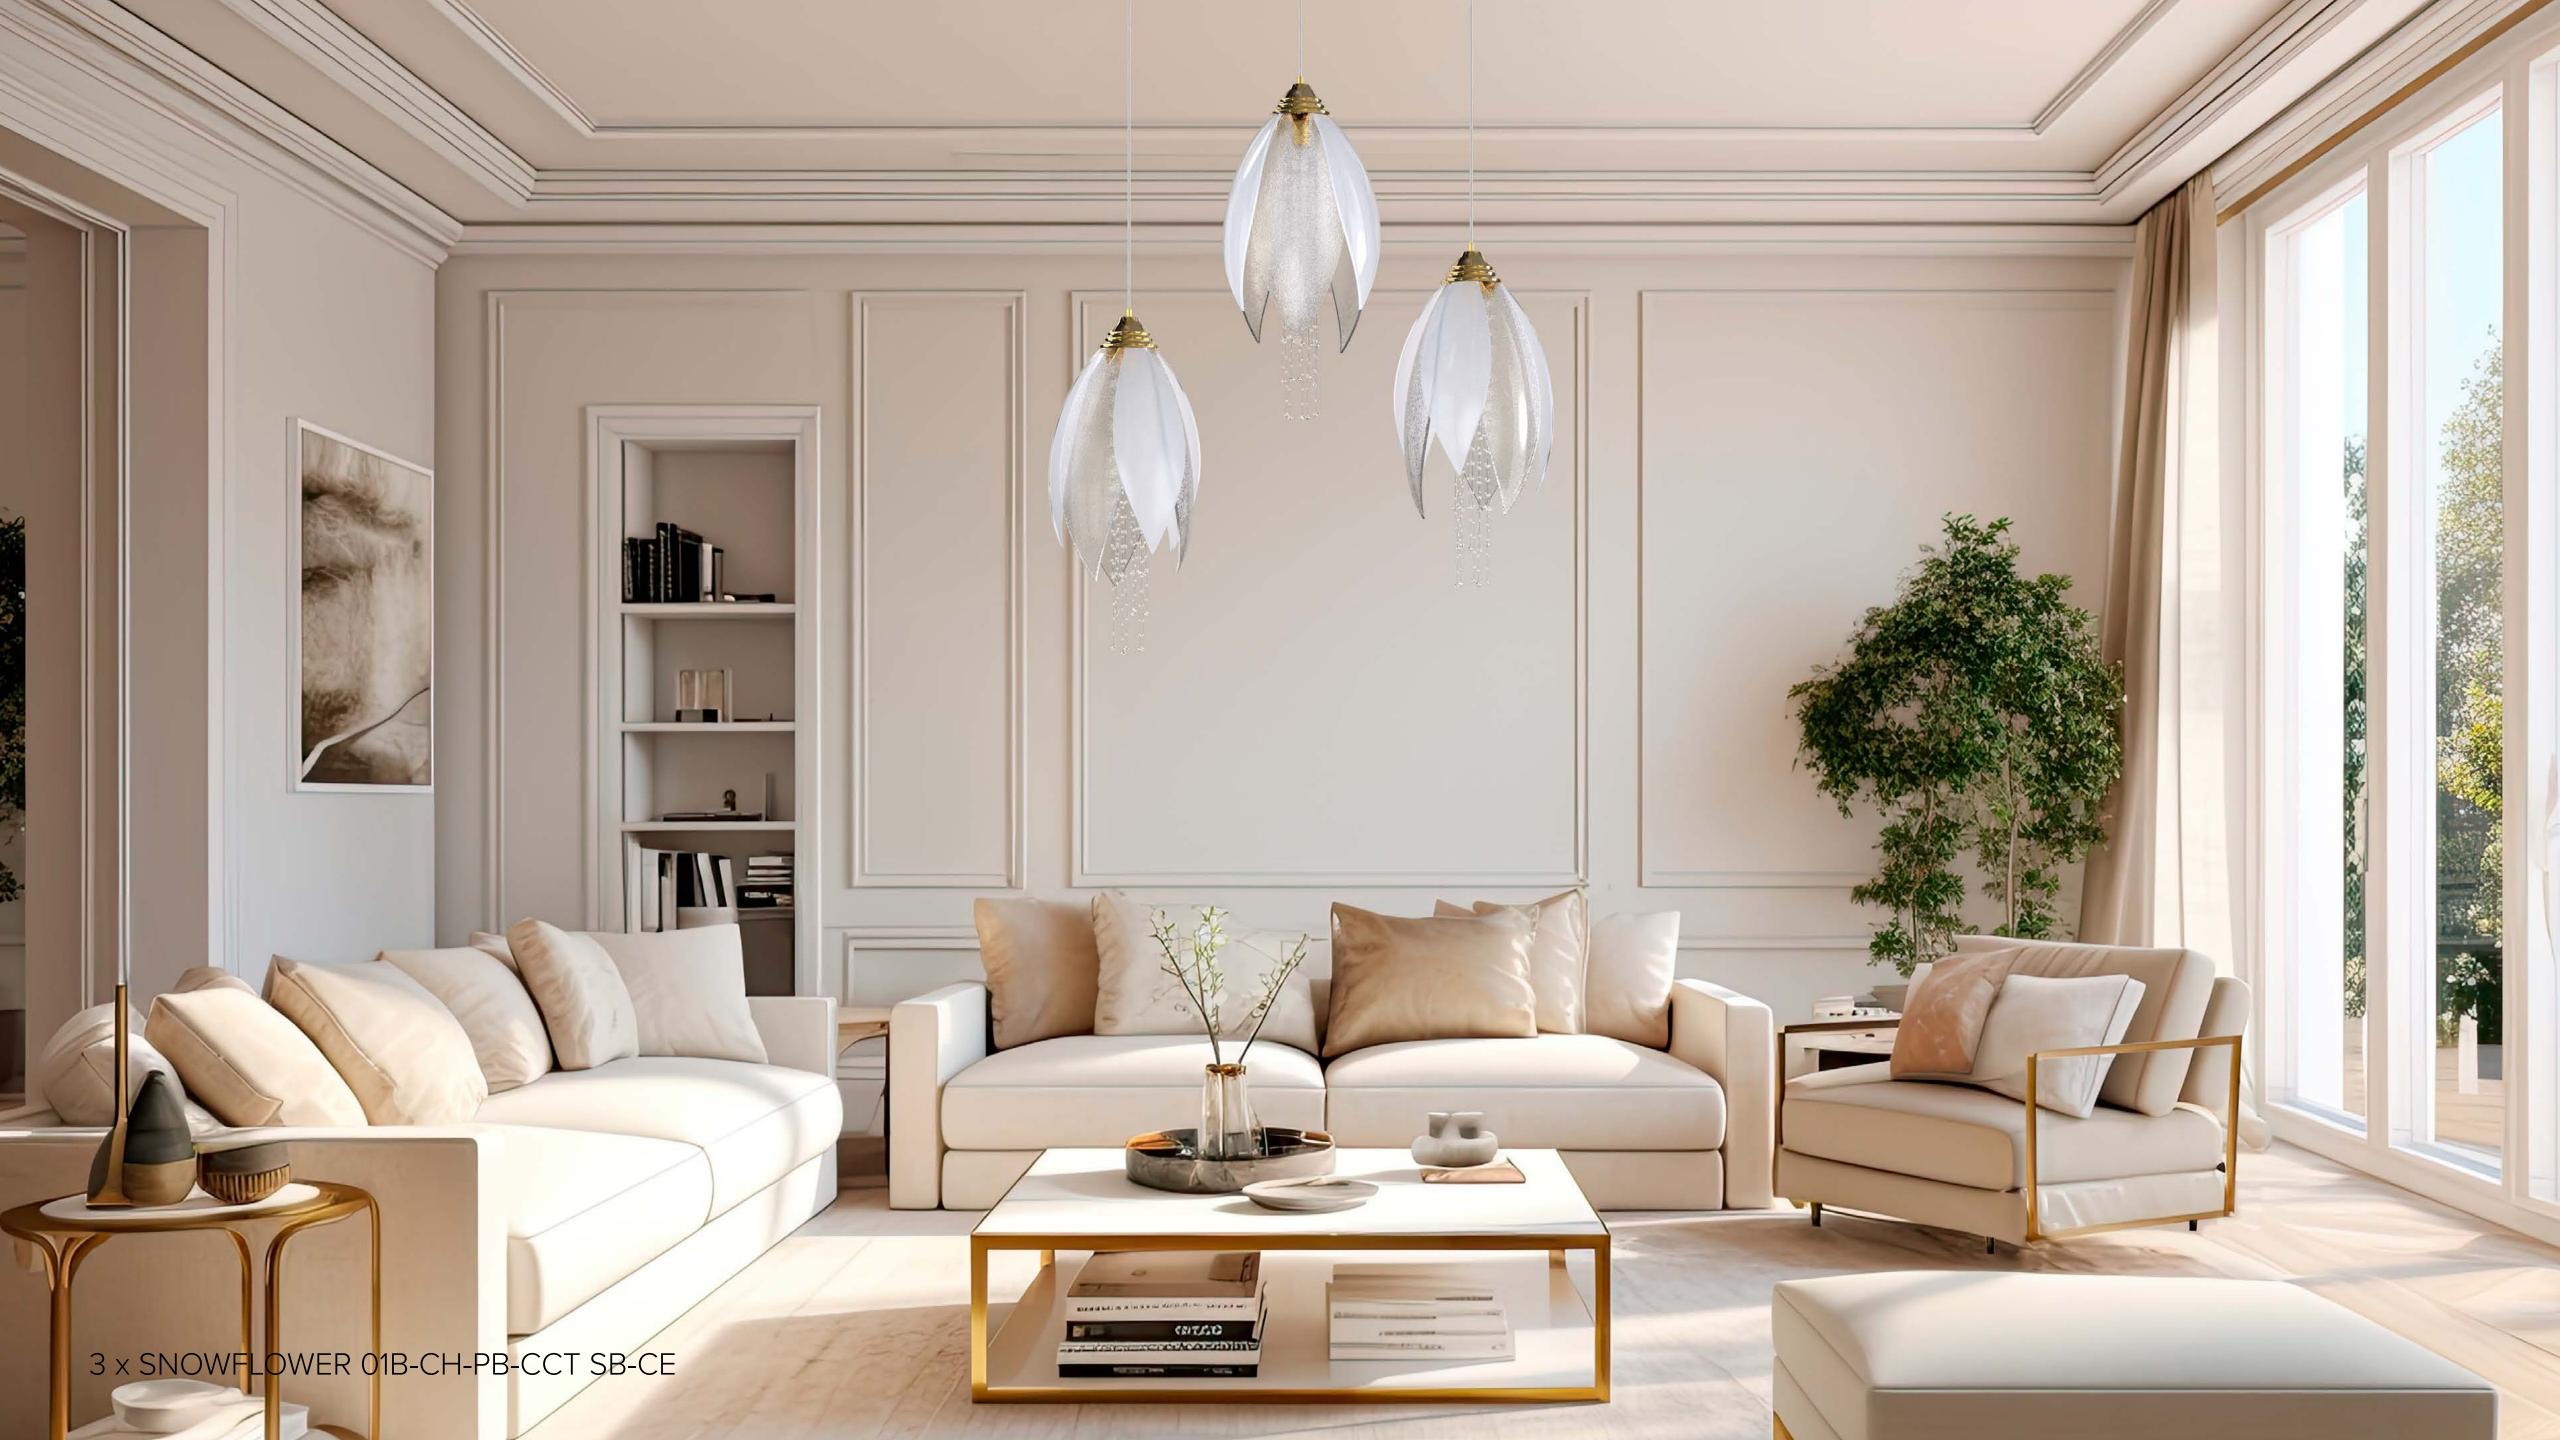

This lighting fixture represents purity and the birth of life, locked in a never-ending cycle. The inspiration for this design was a spring flower that comes to life at the end of winter, symbolising the approach of spring. Snowflower is constructed out of overlapping glass petals. The centre of the light, which represents the heart of the flower, features crystal beads.

SNOWFLOWER 09B-CH-NI-SB-CE

3 x E14

W 980 x D 300 x H 1500 (TH 1500) mm

SNOWFLOWER 04B-CH-NI-SB-CE Ø 130 x H 250 (TH 1500) mm 1 x G9 LED

SNOWFLOWER 02B-WL-NI-SB-CE
W 130 x D 230 x H 300 (TH 300) mm
1 x G9 LED

SNOWFLOWER 01B-CH-NI-SB-CE Ø 300 x H 700 (TH 1500) mm 1 x E14

SNOWFLOWER 06B-CH-NI-SB-CE Ø 600 x H 1500 (TH 1500) mm 3 x E14

WITH SANDBLASTED GLASS
PETALS

Revitalize your interior with our pendant light inspired by a snowflower, featuring petals crafted from textured sandblasted bent glass. This magical piece will bring a unique ambiance of the upcoming spring season into your home and enchant every visitor.