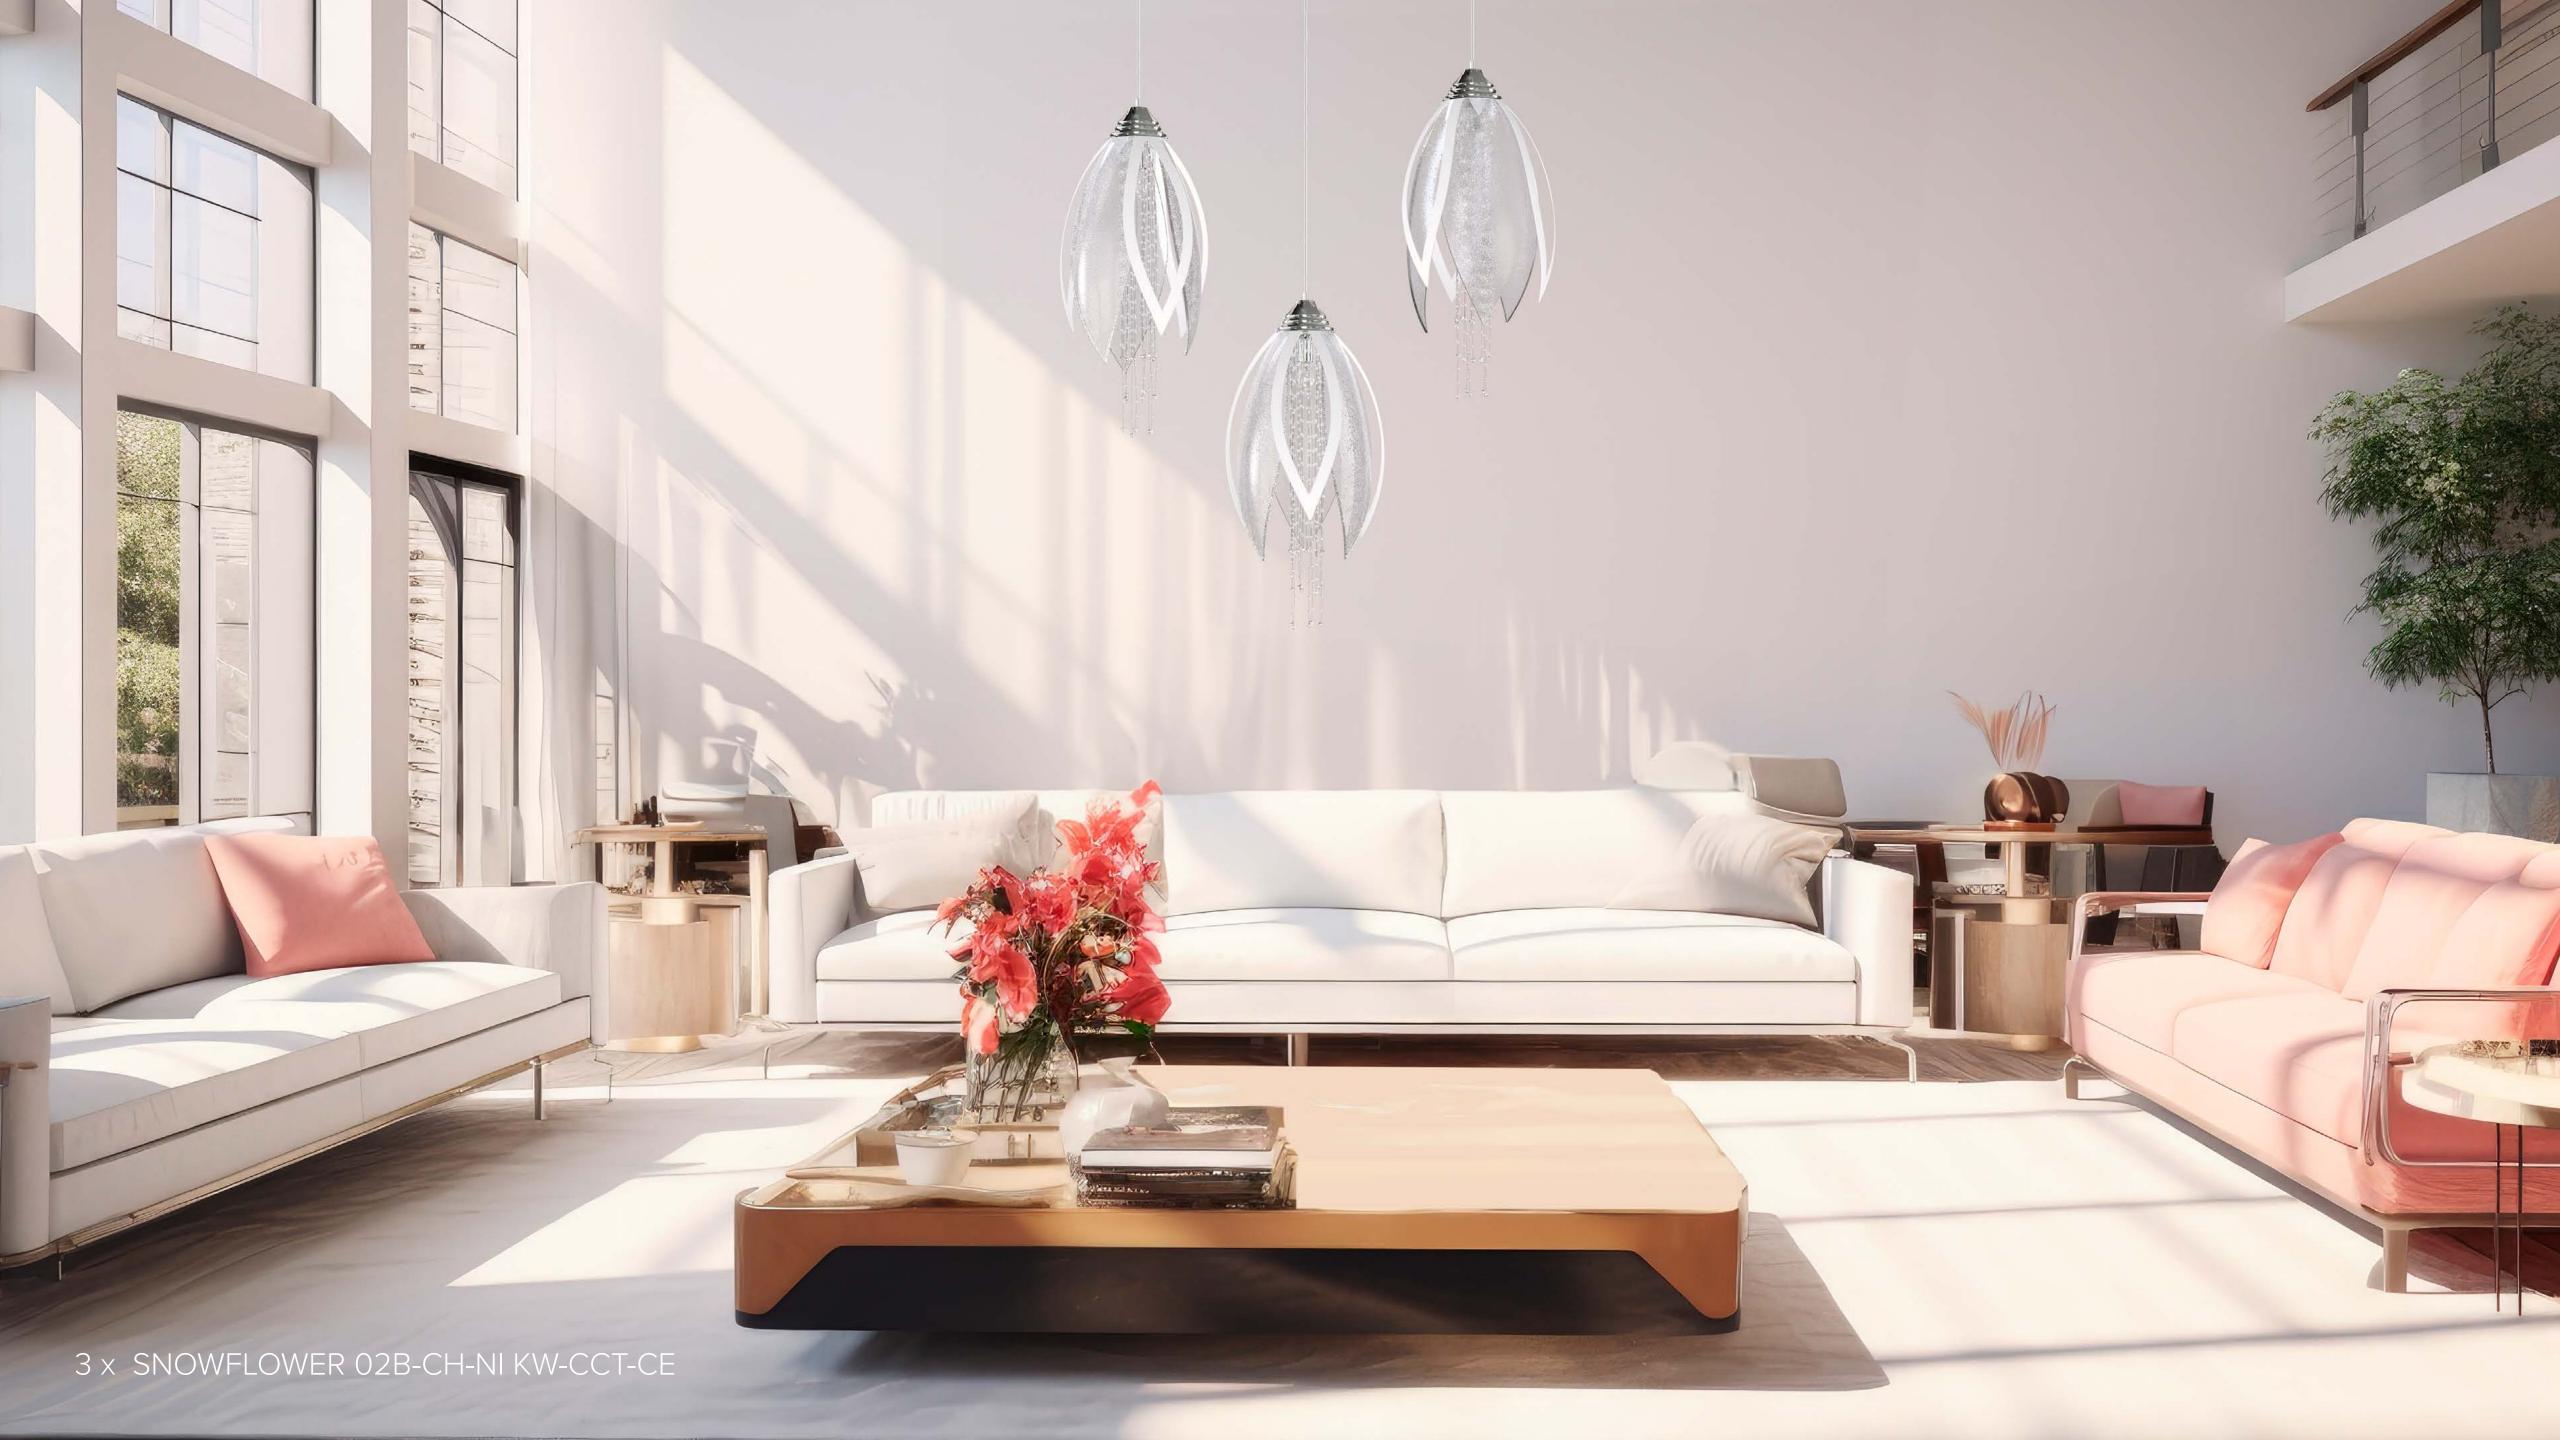

Designed by Veronika Janda Šindelářová

The Snowflower pendant light is available in several designs. The main difference between the designs lies in the type of petals used - you can choose between luxurious clear bent glass or opt for a more affordable option with sandblasted or textured glass. In the design utilizing metal petals, you can also choose their colour.

SNOWFLOWER 09B-CH-NI-SB-CE

3 x E14

W 980 x D 300 x H 1500 (TH 1500) mm

SNOWFLOWER 04B-CH-NI-SB-CE Ø 130 x H 250 (TH 1500) mm 1 x G9 LED

SNOWFLOWER 02B-WL-NI-SB-CE
W 130 x D 230 x H 300 (TH 300) mm
1 x G9 LED