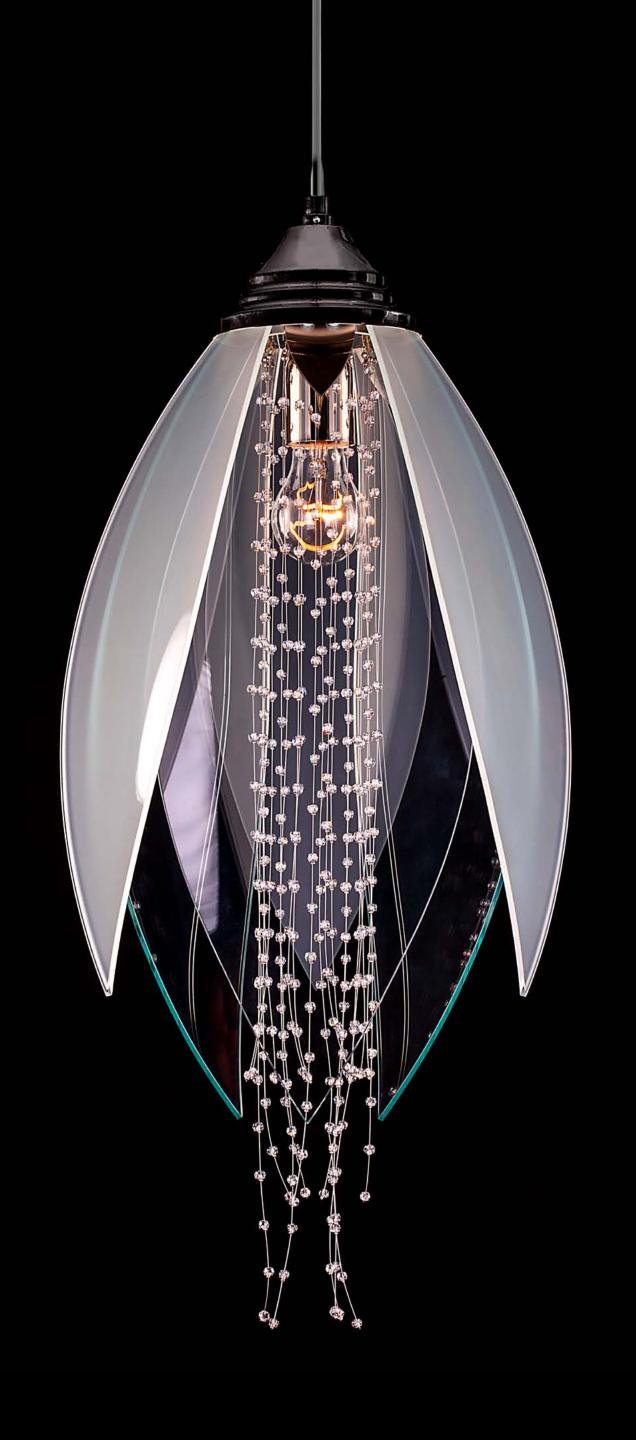

This lighting fixture represents purity and the birth of life, locked in a never-ending cycle. The inspiration for this design was a spring flower that comes to life at the end of winter, symbolising the approach of spring. Snowflower is constructed out of overlapping glass petals. The centre of the light, which represents the heart of the flower, features crystal beads.

WITH CLEAR GLASS AND METAL PETALS

The combination of clear bent glass petals and metal petals forms this unique Snowflower. Not only can you enjoy the shimmer of glass petals, but the wide range of available surface finishes on the metal petals allows you to choose the perfect Snowflower for your interior.