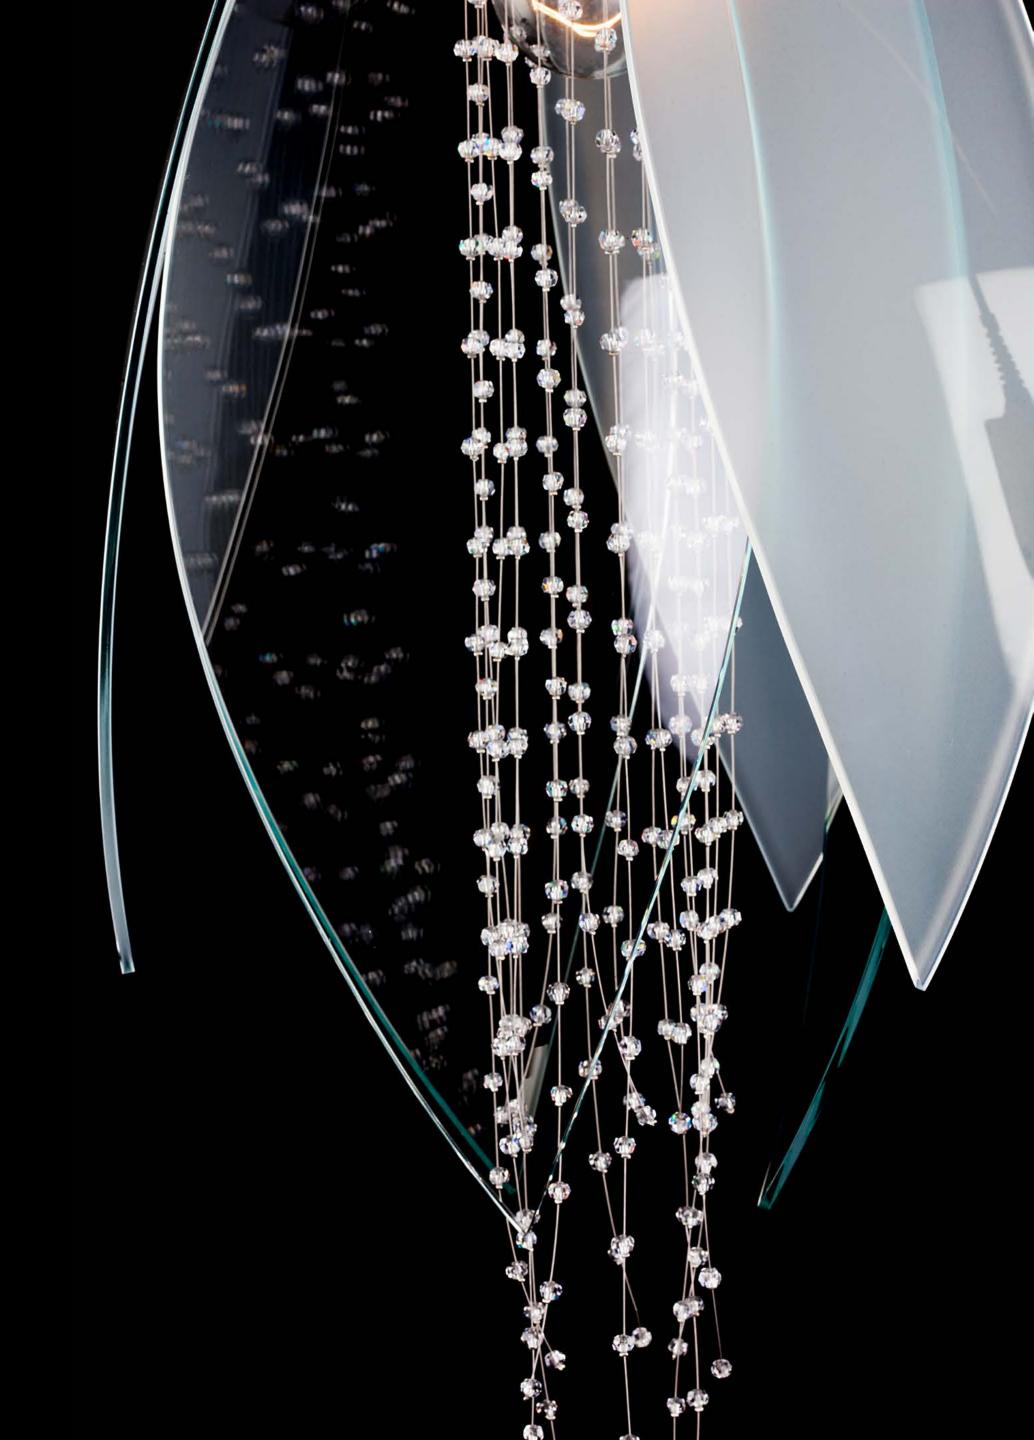

This lighting fixture represents purity and the birth of life, locked in a never-ending cycle. The inspiration for this design was a spring flower that comes to life at the end of winter, symbolising the approach of spring. Snowflower is constructed out of overlapping glass petals. The centre of the light, which represents the heart of the flower, features crystal beads.

Snow flower

WITH TEXTURED AND
SANDBLASTED GLASS PETALS

This variant of Snowflower is crafted from a combination of petals made of textured and sandblasted bent glass. This design offers a more economically accessible option compared to the version with clear bent glass, without compromising on elegance and charm.