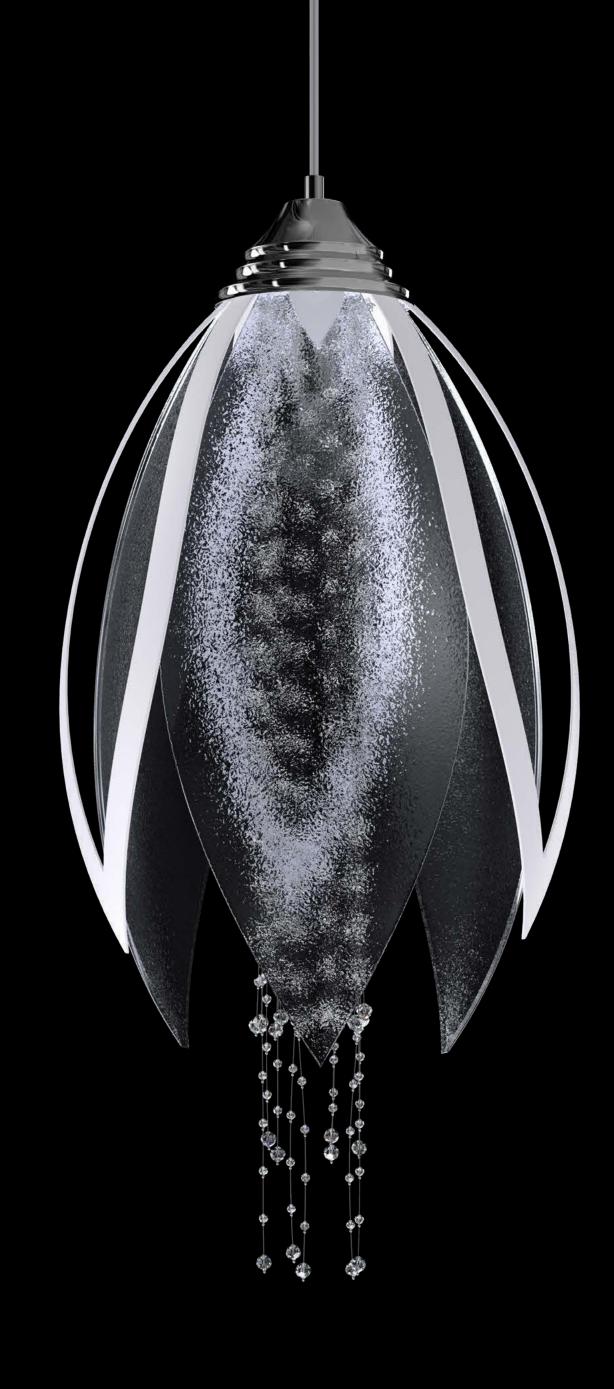

This lighting fixture represents purity and the birth of life, locked in a never-ending cycle. The inspiration for this design was a spring flower that comes to life at the end of winter, symbolising the approach of spring. Snowflower is constructed out of overlapping glass petals. The centre of the light, which represents the heart of the flower, features crystal beads.

Snow flower

WITH TEXTURED AND
SANDBLASTED GLASS PETALS

This variant of Snowflower is crafted from a combination of petals made of textured and sandblasted bent glass. This design offers a more economically accessible option compared to the version with clear bent glass, without compromising on elegance and charm.