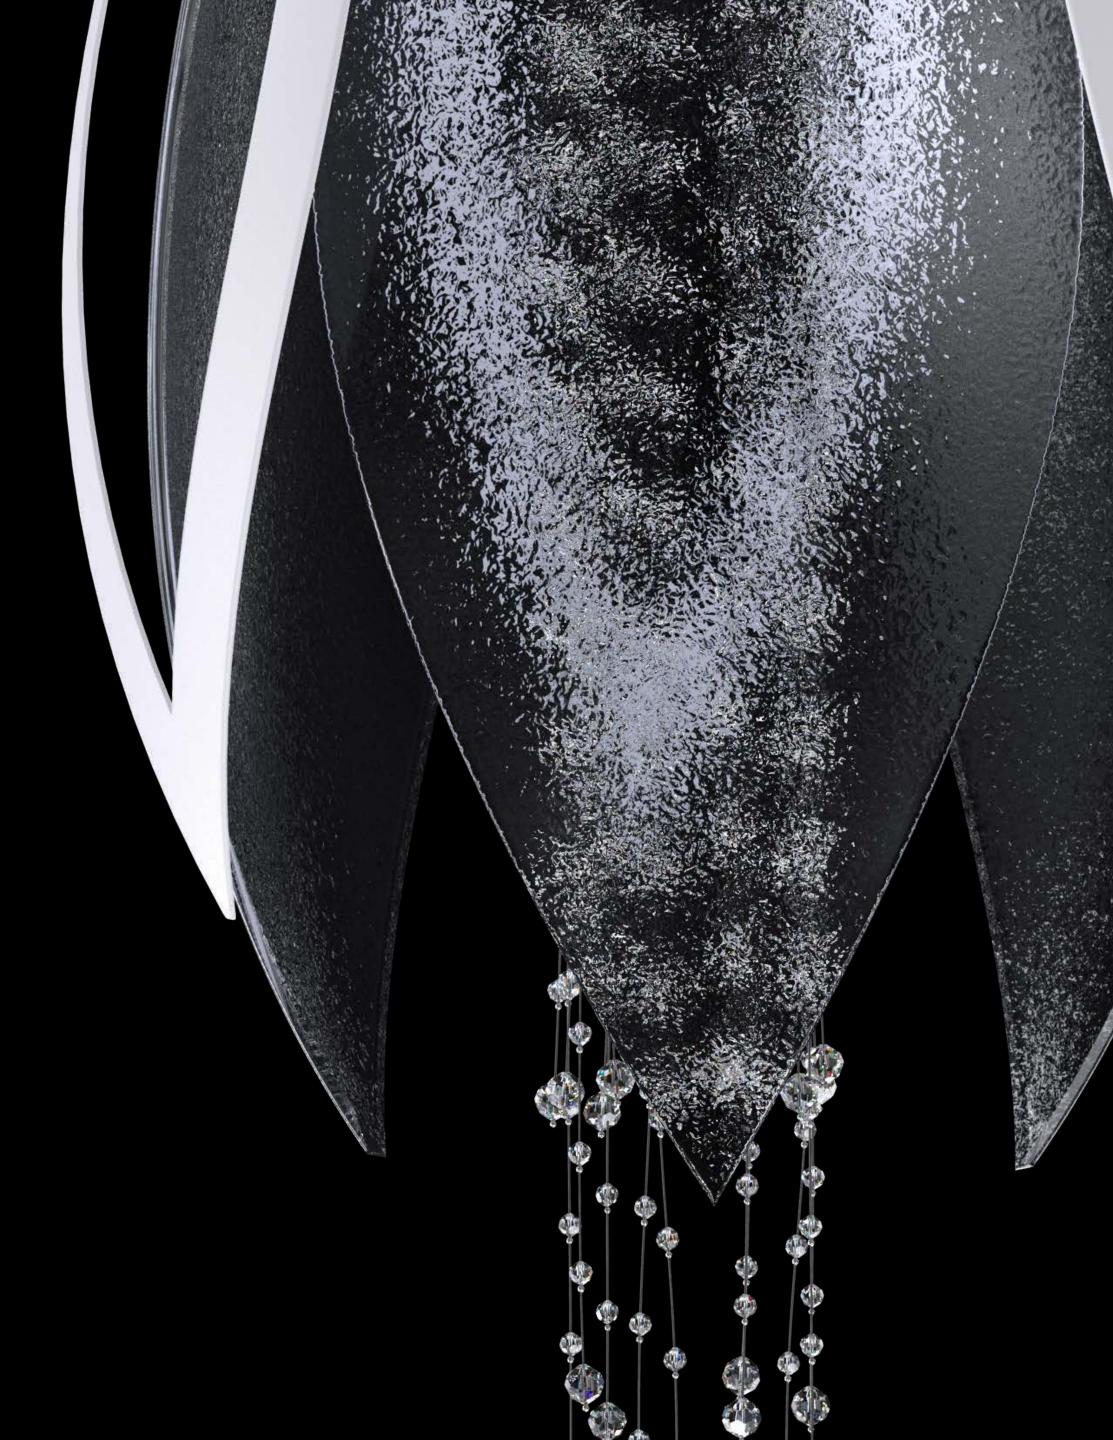

This lighting fixture represents purity and the birth of life, locked in a never-ending cycle. The inspiration for this design was a spring flower that comes to life at the end of winter, symbolising the approach of spring. Snowflower is constructed out of overlapping glass petals. The centre of the light, which represents the heart of the flower, features crystal beads.

Snow flower

WITH TEXTURED AND
SANDBLASTED GLASS PETALS

This variant of Snowflower is crafted from a combination of petals made of textured and sandblasted bent glass. This design offers a more economically accessible option compared to the version with clear bent glass, without compromising on elegance and charm.