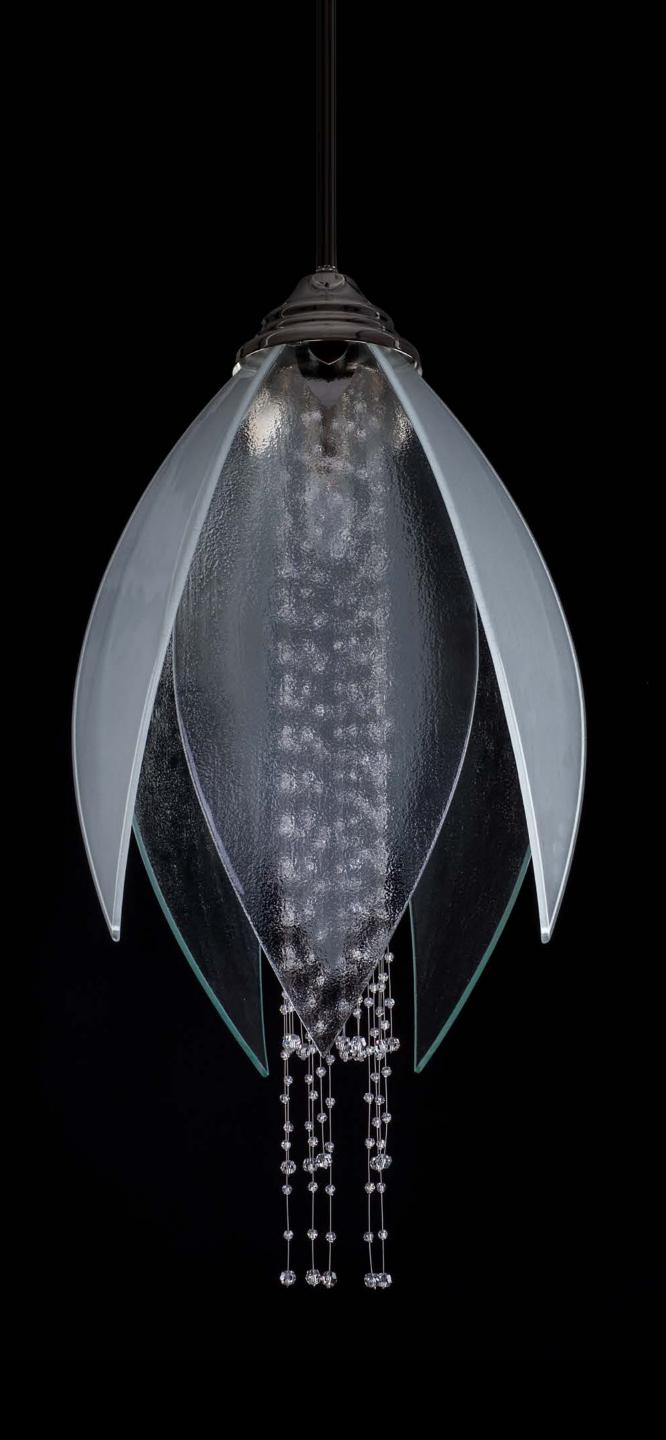

This lighting fixture represents purity and the birth of life, locked in a never-ending cycle. The inspiration for this design was a spring flower that comes to life at the end of winter, symbolising the approach of spring. Snowflower is constructed out of overlapping glass petals. The centre of the light, which represents the heart of the flower, features crystal beads.

SNOWFLOWER 01B-CH-NI-SB-CE Ø 300 x H 700 (TH 1500) mm 1 x E14

SNOWFLOWER 06B-CH-NI-SB-CE Ø 600 x H 1500 (TH 1500) mm 3 x E14

WITH SANDBLASTED GLASS
PETALS

Revitalize your interior with our pendant light inspired by a snowflower, featuring petals crafted from textured sandblasted bent glass. This magical piece will bring a unique ambiance of the upcoming spring season into your home and enchant every visitor.