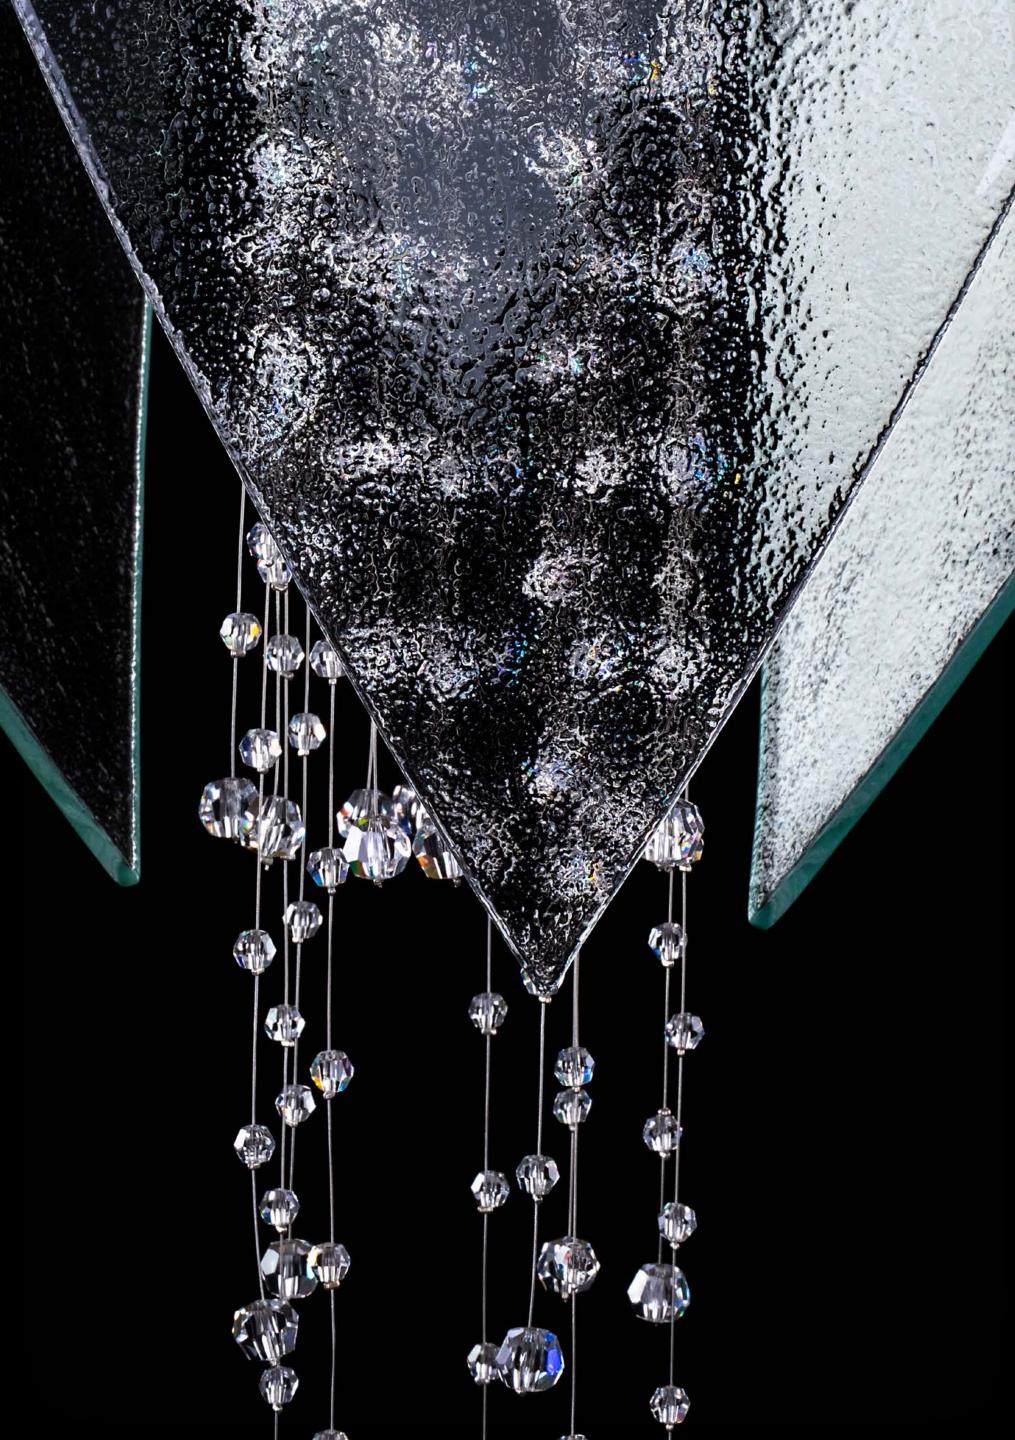

This lighting fixture represents purity and the birth of life, locked in a never-ending cycle. The inspiration for this design was a spring flower that comes to life at the end of winter, symbolising the approach of spring. Snowflower is constructed out of overlapping glass petals. The centre of the light, which represents the heart of the flower, features crystal beads.

SNOWFLOWER 01B-CH-NI-SB-CE Ø 300 x H 700 (TH 1500) mm 1 x E14

SNOWFLOWER 06B-CH-NI-SB-CE Ø 600 x H 1500 (TH 1500) mm 3 x E14

WITH SANDBLASTED GLASS
PETALS

Revitalize your interior with our pendant light inspired by a snowflower, featuring petals crafted from textured sandblasted bent glass. This magical piece will bring a unique ambiance of the upcoming spring season into your home and enchant every visitor.