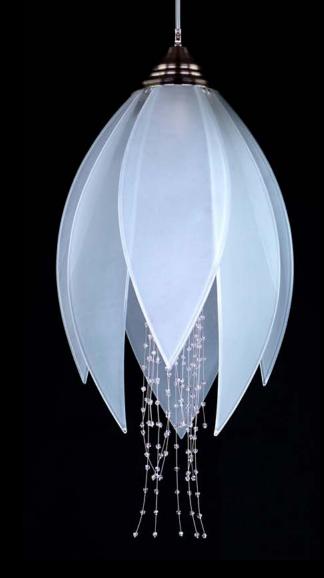

This lighting fixture represents purity and the birth of life, locked in a never-ending cycle. The inspiration for this design was a spring flower that comes to life at the end of winter, symbolising the approach of spring. Snowflower is constructed out of overlapping glass petals. The centre of the light, which represents the heart of the flower, features crystal beads.

SNOWFLOWER 01B-CH-NI-SB-CE Ø 300 x H 700 (TH 1500) mm 1 x E14

SNOWFLOWER 06B-CH-NI-SB-CE Ø 600 x H 1500 (TH 1500) mm 3 x E14

WITH SANDBLASTED GLASS
PETALS

Revitalize your interior with our pendant light inspired by a snowflower, featuring petals crafted from textured sandblasted bent glass. This magical piece will bring a unique ambiance of the upcoming spring season into your home and enchant every visitor.