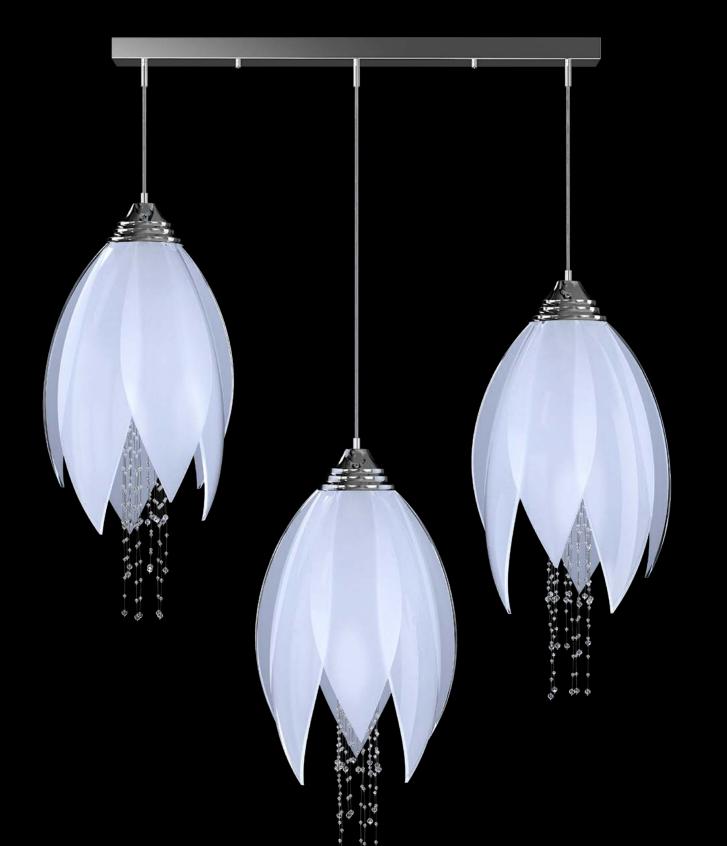

SNOWFLOWER 09B-CH-NI-SB-CE

3 x E14

W 980 x D 300 x H 1500 (TH 1500) mm

SNOWFLOWER 04B-CH-NI-SB-CE Ø 130 x H 250 (TH 1500) mm 1 x G9 LED

SNOWFLOWER 02B-WL-NI-SB-CE
W 130 x D 230 x H 300 (TH 300) mm
1 x G9 LED

SNOWFLOWER 01B-CH-NI-SB-CE Ø 300 x H 700 (TH 1500) mm 1 x E14

SNOWFLOWER 06B-CH-NI-SB-CE Ø 600 x H 1500 (TH 1500) mm 3 x E14

WITH SANDBLASTED GLASS
PETALS

Revitalize your interior with our pendant light inspired by a snowflower, featuring petals crafted from textured sandblasted bent glass. This magical piece will bring a unique ambiance of the upcoming spring season into your home and enchant every visitor.