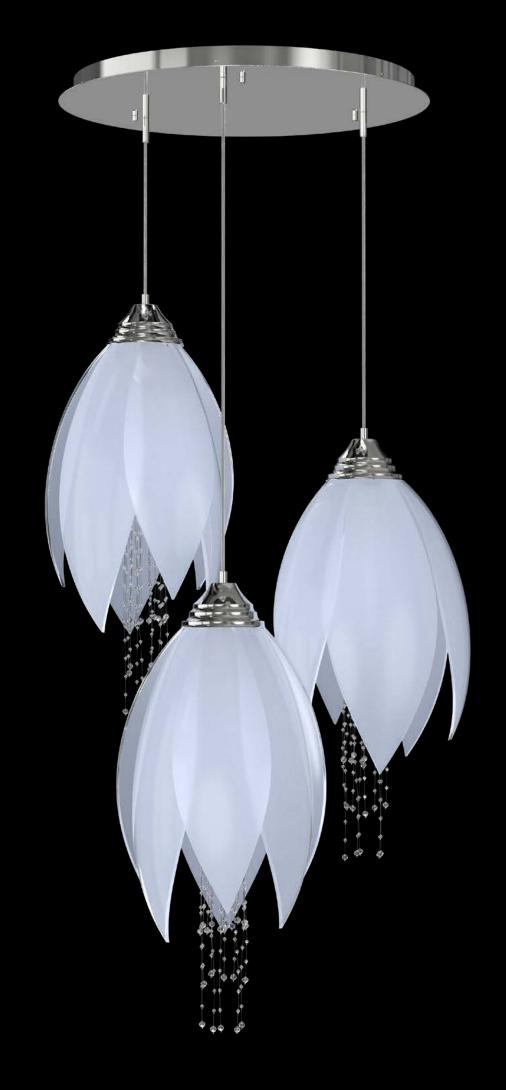

SNOWFLOWER 09B-CH-NI-SB-CE

3 x E14

W 980 x D 300 x H 1500 (TH 1500) mm

SNOWFLOWER 04B-CH-NI-SB-CE Ø 130 x H 250 (TH 1500) mm 1 x G9 LED

SNOWFLOWER 02B-WL-NI-SB-CE
W 130 x D 230 x H 300 (TH 300) mm
1 x G9 LED

SNOWFLOWER 01B-CH-NI-SB-CE Ø 300 x H 700 (TH 1500) mm 1 x E14

SNOWFLOWER 06B-CH-NI-SB-CE Ø 600 x H 1500 (TH 1500) mm 3 x E14

WITH SANDBLASTED GLASS
PETALS

Revitalize your interior with our pendant light inspired by a snowflower, featuring petals crafted from textured sandblasted bent glass. This magical piece will bring a unique ambiance of the upcoming spring season into your home and enchant every visitor.