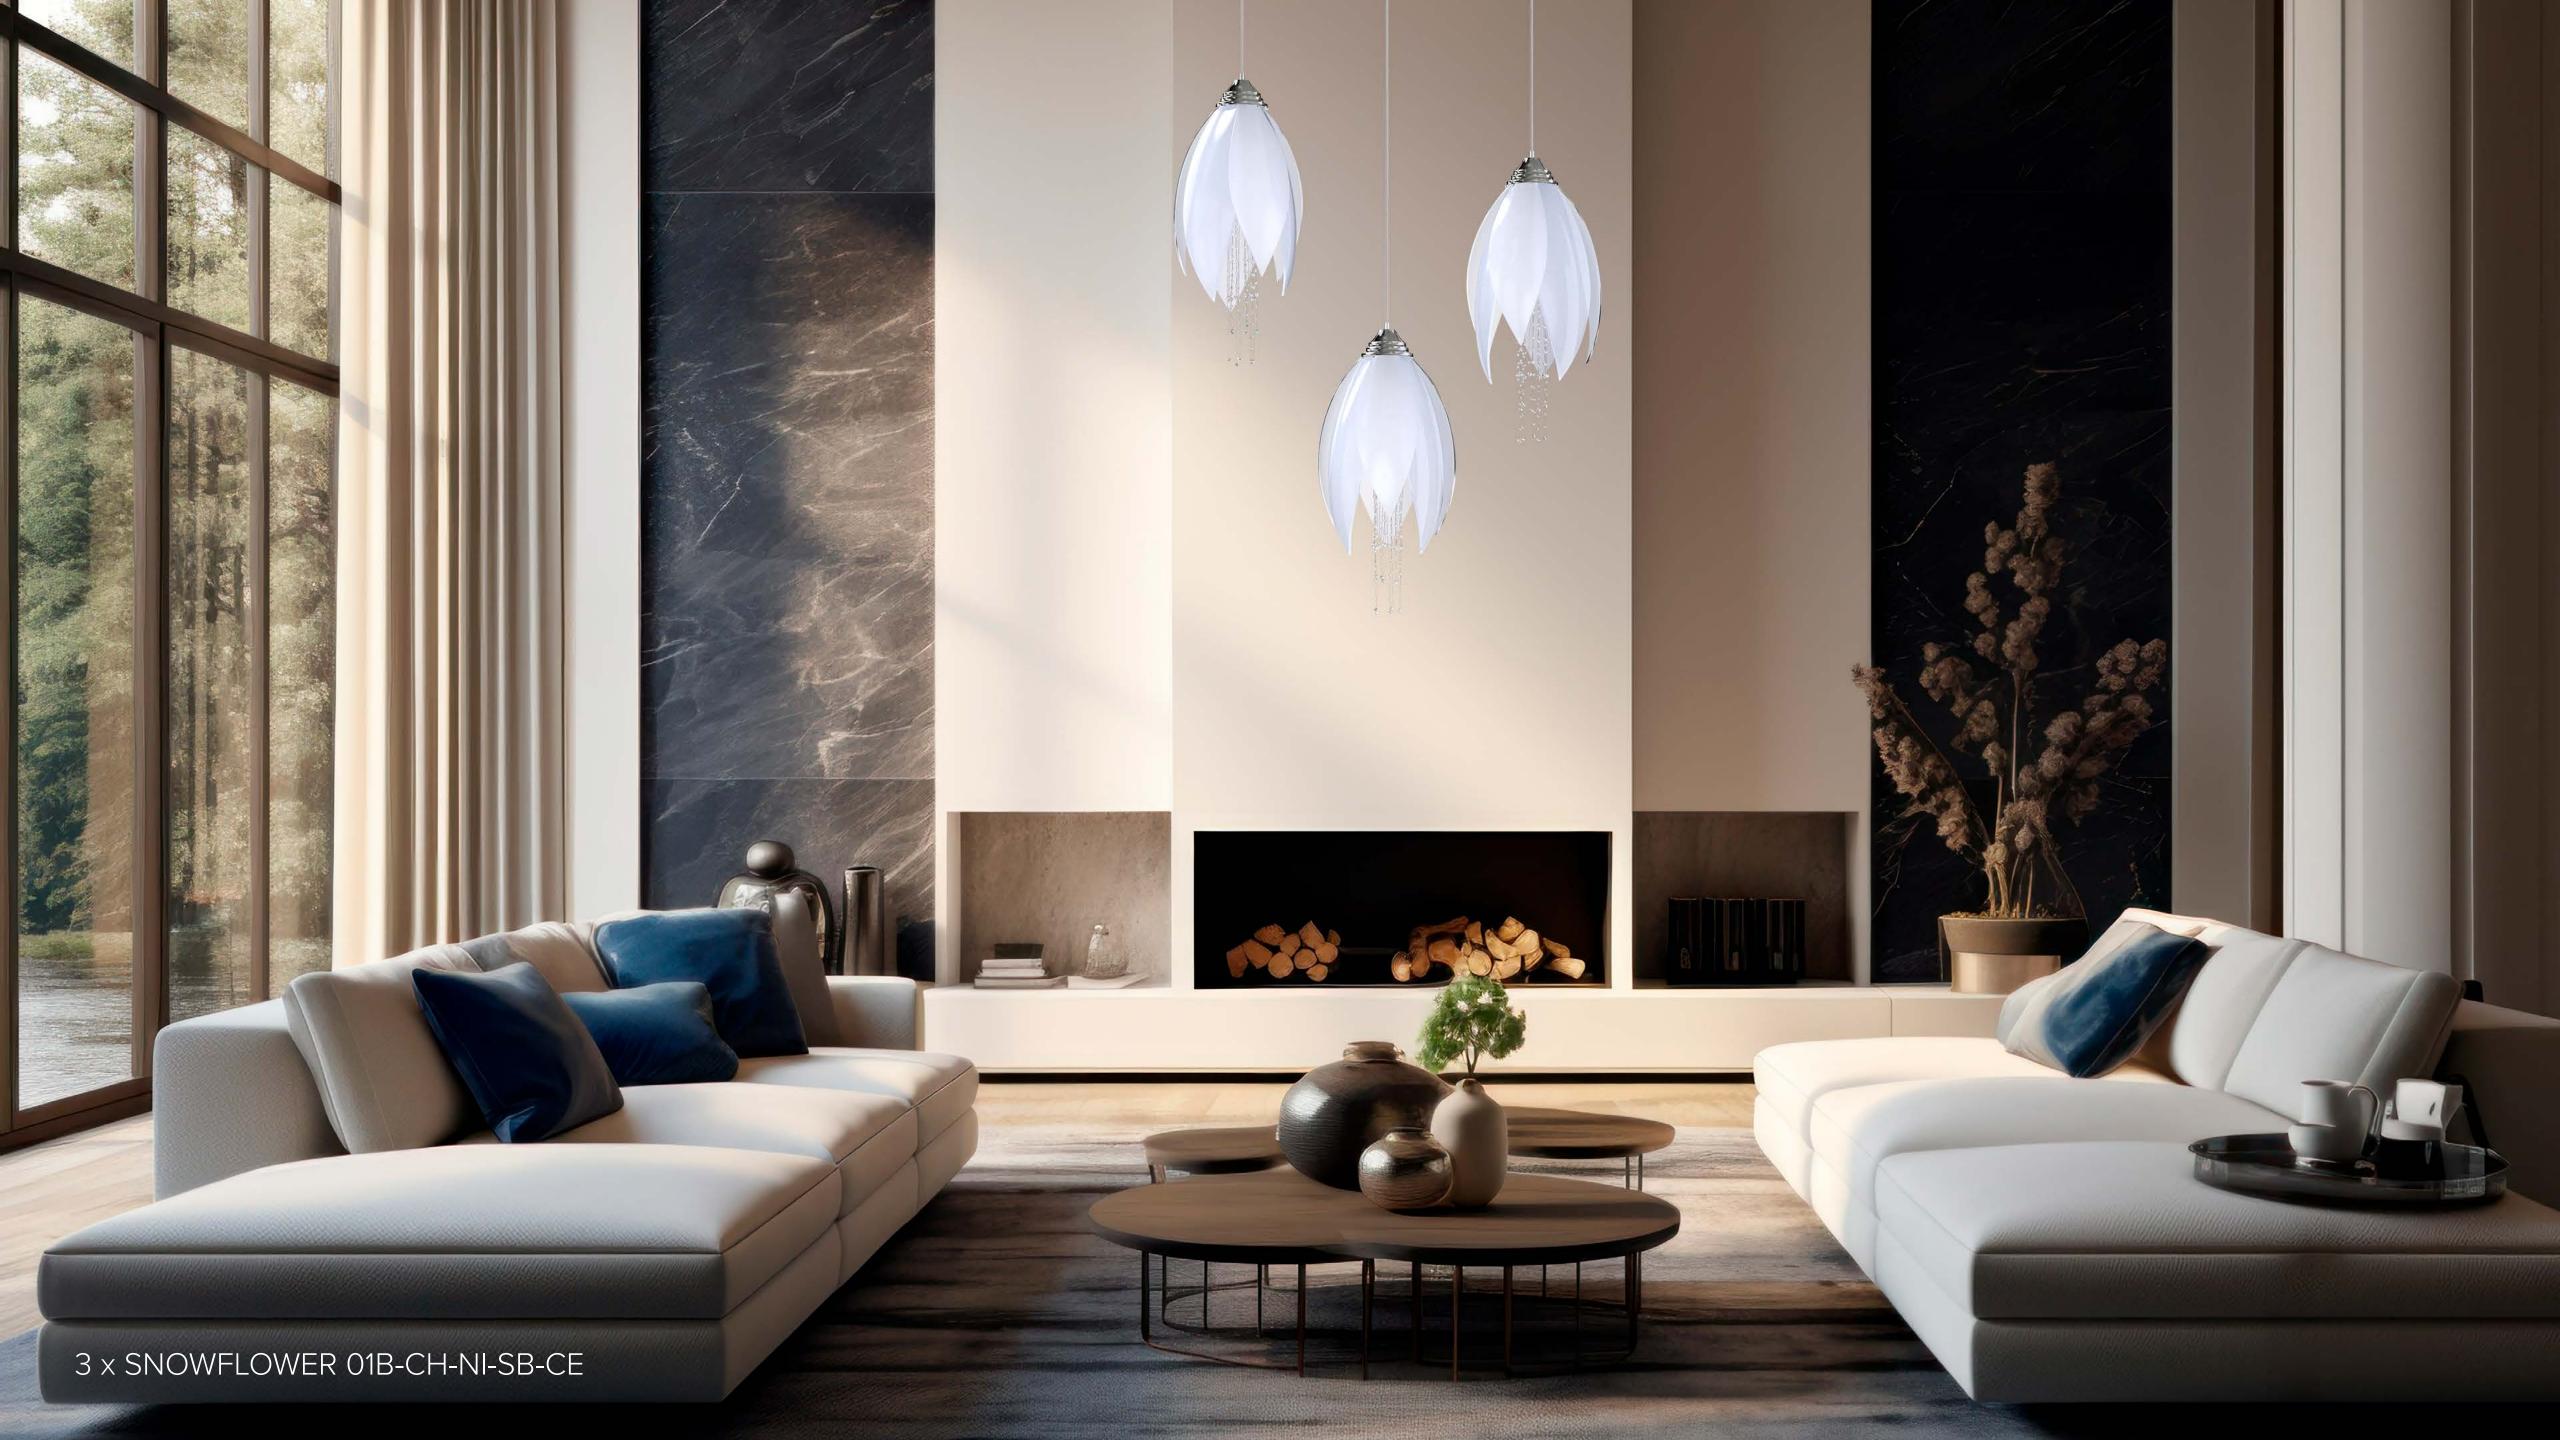

SNOWFLOWER 09B-CH-NI-SB-CE

3 x E14

W 980 x D 300 x H 1500 (TH 1500) mm

SNOWFLOWER 04B-CH-NI-SB-CE Ø 130 x H 250 (TH 1500) mm 1 x G9 LED

SNOWFLOWER 02B-WL-NI-SB-CE
W 130 x D 230 x H 300 (TH 300) mm
1 x G9 LED

SNOWFLOWER 01B-CH-NI-SB-CE Ø 300 x H 700 (TH 1500) mm 1 x E14

SNOWFLOWER 06B-CH-NI-SB-CE Ø 600 x H 1500 (TH 1500) mm 3 x E14

WITH SANDBLASTED GLASS
PETALS

Revitalize your interior with our pendant light inspired by a snowflower, featuring petals crafted from textured sandblasted bent glass. This magical piece will bring a unique ambiance of the upcoming spring season into your home and enchant every visitor.