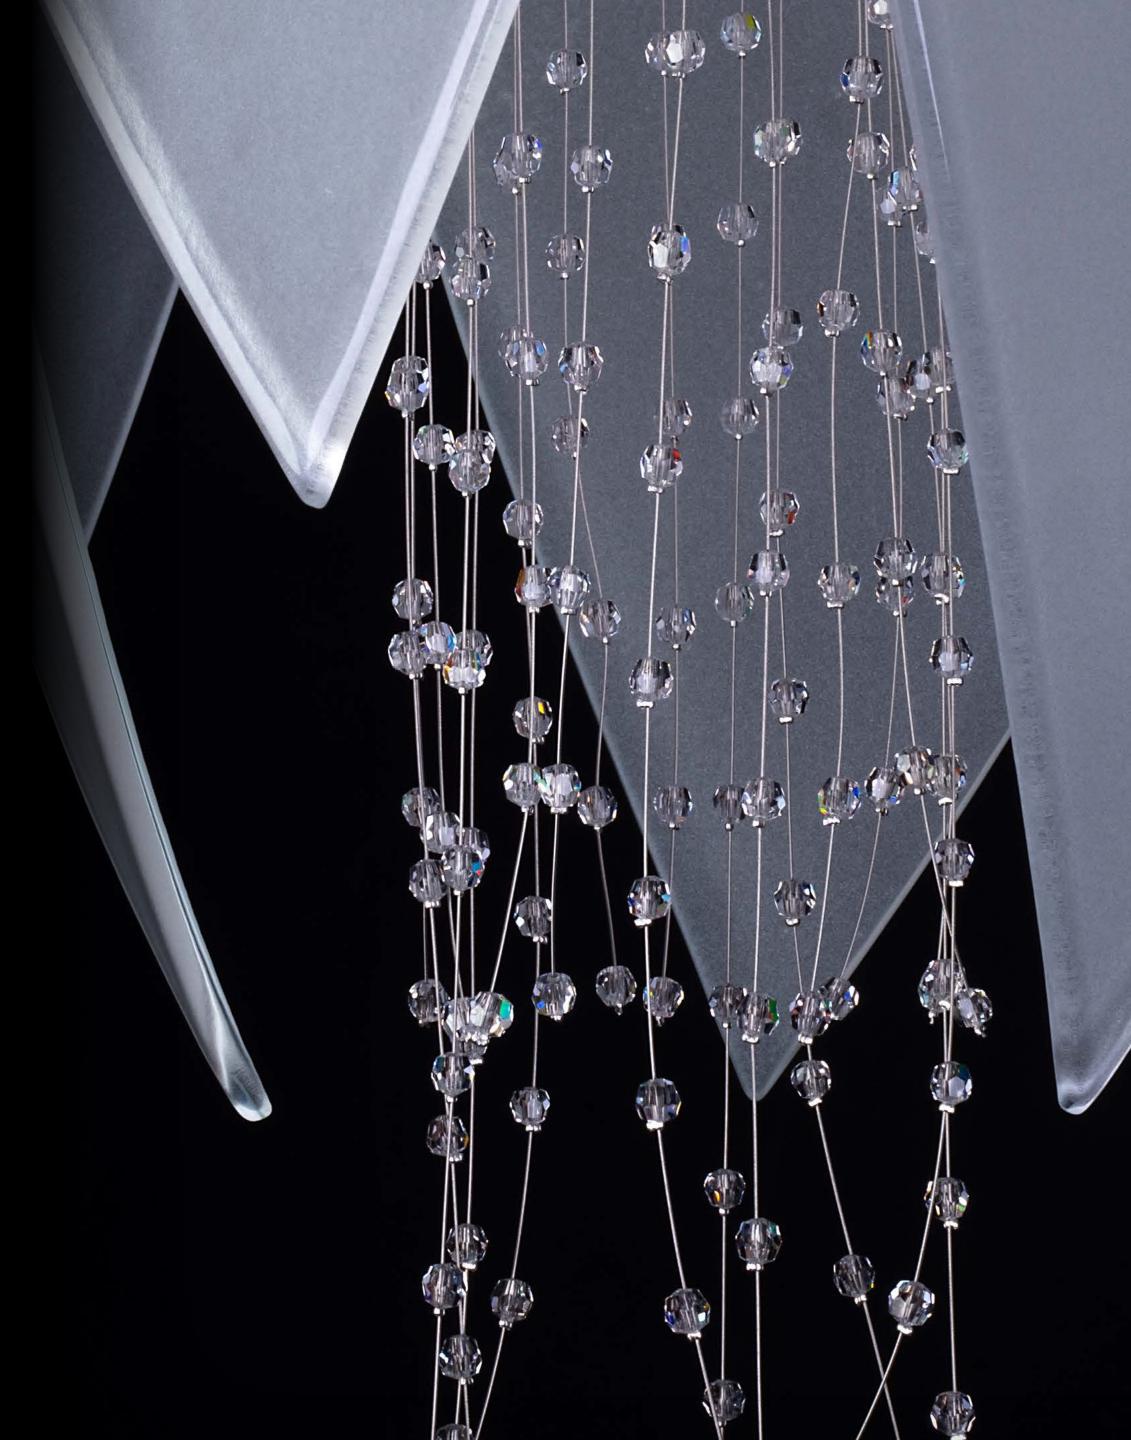

This lighting fixture represents purity and the birth of life, locked in a never-ending cycle. The inspiration for this design was a spring flower that comes to life at the end of winter, symbolising the approach of spring. Snowflower is constructed out of overlapping glass petals. The centre of the light, which represents the heart of the flower, features crystal beads.