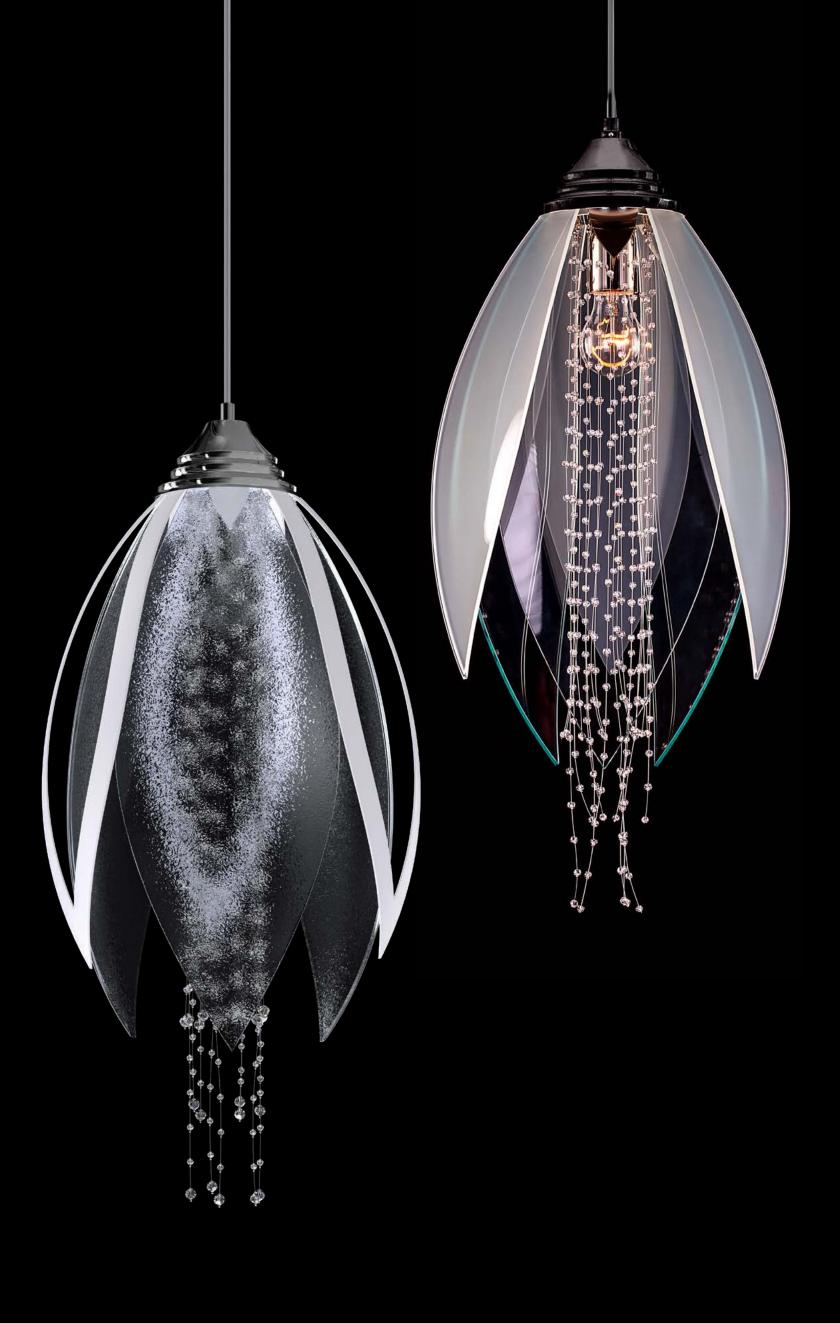

SNOWFLOWER 01B-CH-NI-SB-CE Ø 300 x H 700 (TH 1500) mm 1 x E14

SNOWFLOWER 06B-CH-NI-SB-CE Ø 600 x H 1500 (TH 1500) mm 3 x E14

WITH SANDBLASTED GLASS
PETALS

Revitalize your interior with our pendant light inspired by a snowflower, featuring petals crafted from textured sandblasted bent glass. This magical piece will bring a unique ambiance of the upcoming spring season into your home and enchant every visitor.

WITH CLEAR AND SANDBLASTED GLASS PETALS

This Snowflower pendant light enchants with a combination of petals made of clear and sandblasted glass. It's a lighting fixture that will adorn any interior and satisfy even the most discerning customer.