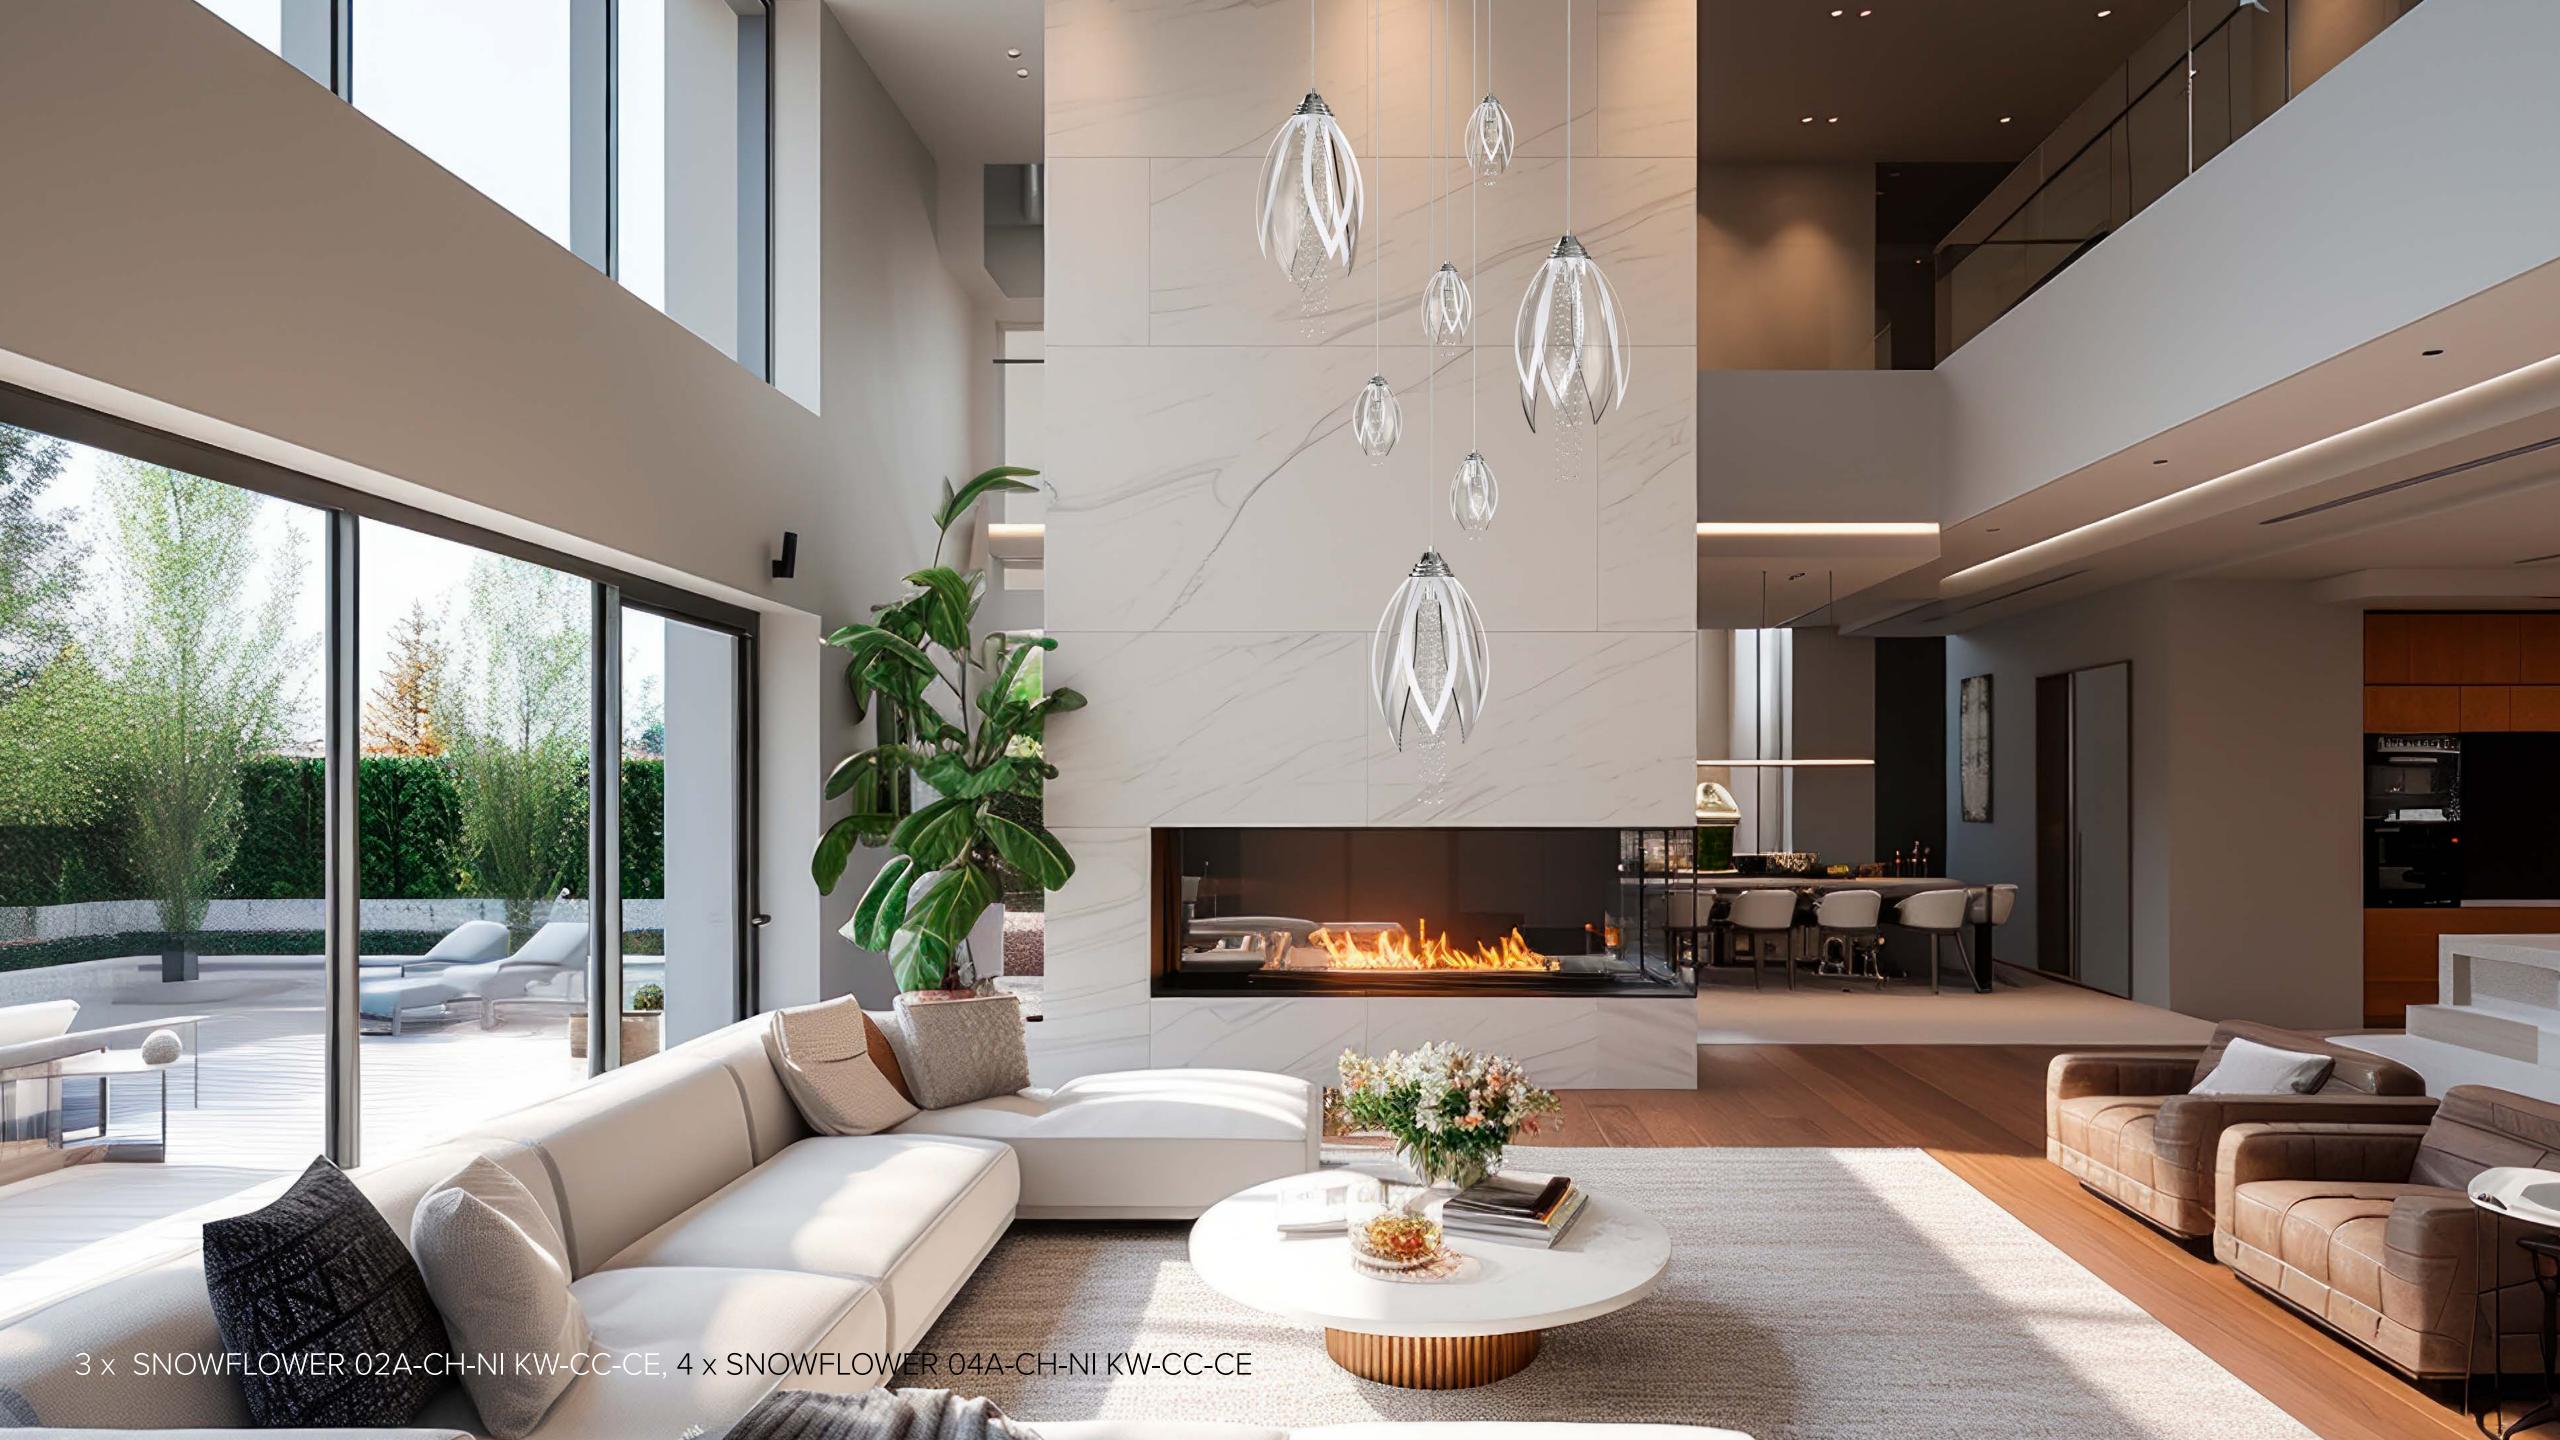

This lighting fixture represents purity and the birth of life, locked in a never-ending cycle. The inspiration for this design was a spring flower that comes to life at the end of winter, symbolising the approach of spring. Snowflower is constructed out of overlapping glass petals. The centre of the light, which represents the heart of the flower, features crystal beads.

Designed by Veronika Janda Šindelářová

The Snowflower pendant light is available in several designs. The main difference between the designs lies in the type of petals used - you can choose between luxurious clear bent glass or opt for a more affordable option with sandblasted or textured glass. In the design utilizing metal petals, you can also choose their colour.