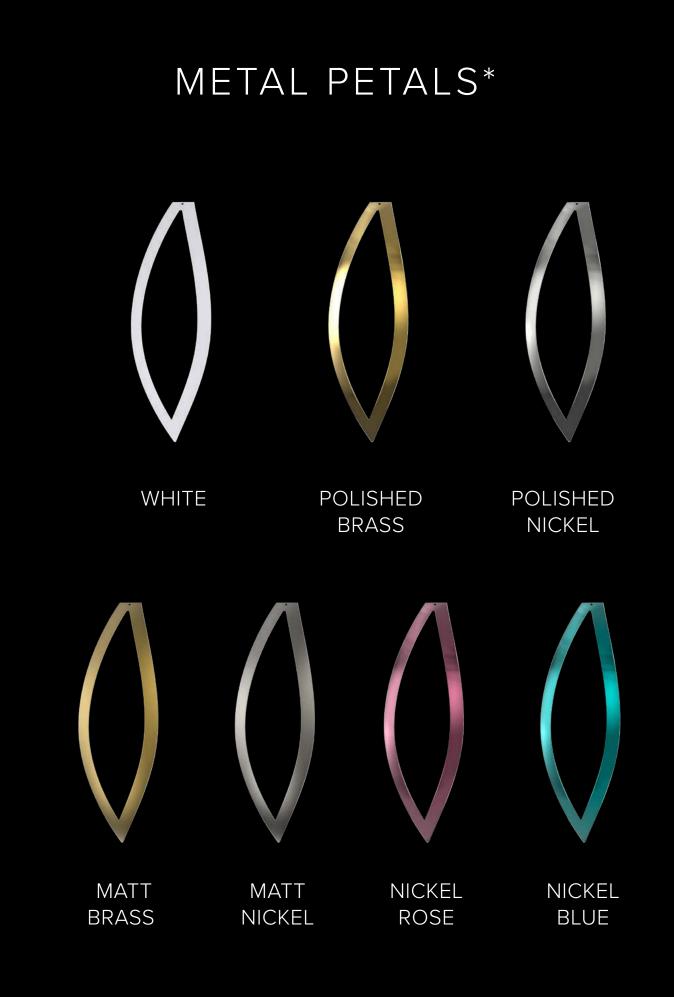

## METAL FINISHES

POLISHED BRASS

POLISHED NICKEL

MATT BRASS

MATT NICKEL

NICKEL ROSE

NICKEL BLUE

<sup>\*</sup>Metal frame with empty centre

WITH CLEAR GLASS AND METAL PETALS

The combination of clear bent glass petals and metal petals forms this unique Snowflower. Not only can you enjoy the shimmer of glass petals, but the wide range of available surface finishes on the metal petals allows you to choose the perfect Snowflower for your interior.

## Snow flower

WITH TEXTURED GLASS
AND METAL PETALS

In this case, Snowflower is formed by a combination of metal and textured bent glass petals. It's another design gem that is eager to illuminate your interior.