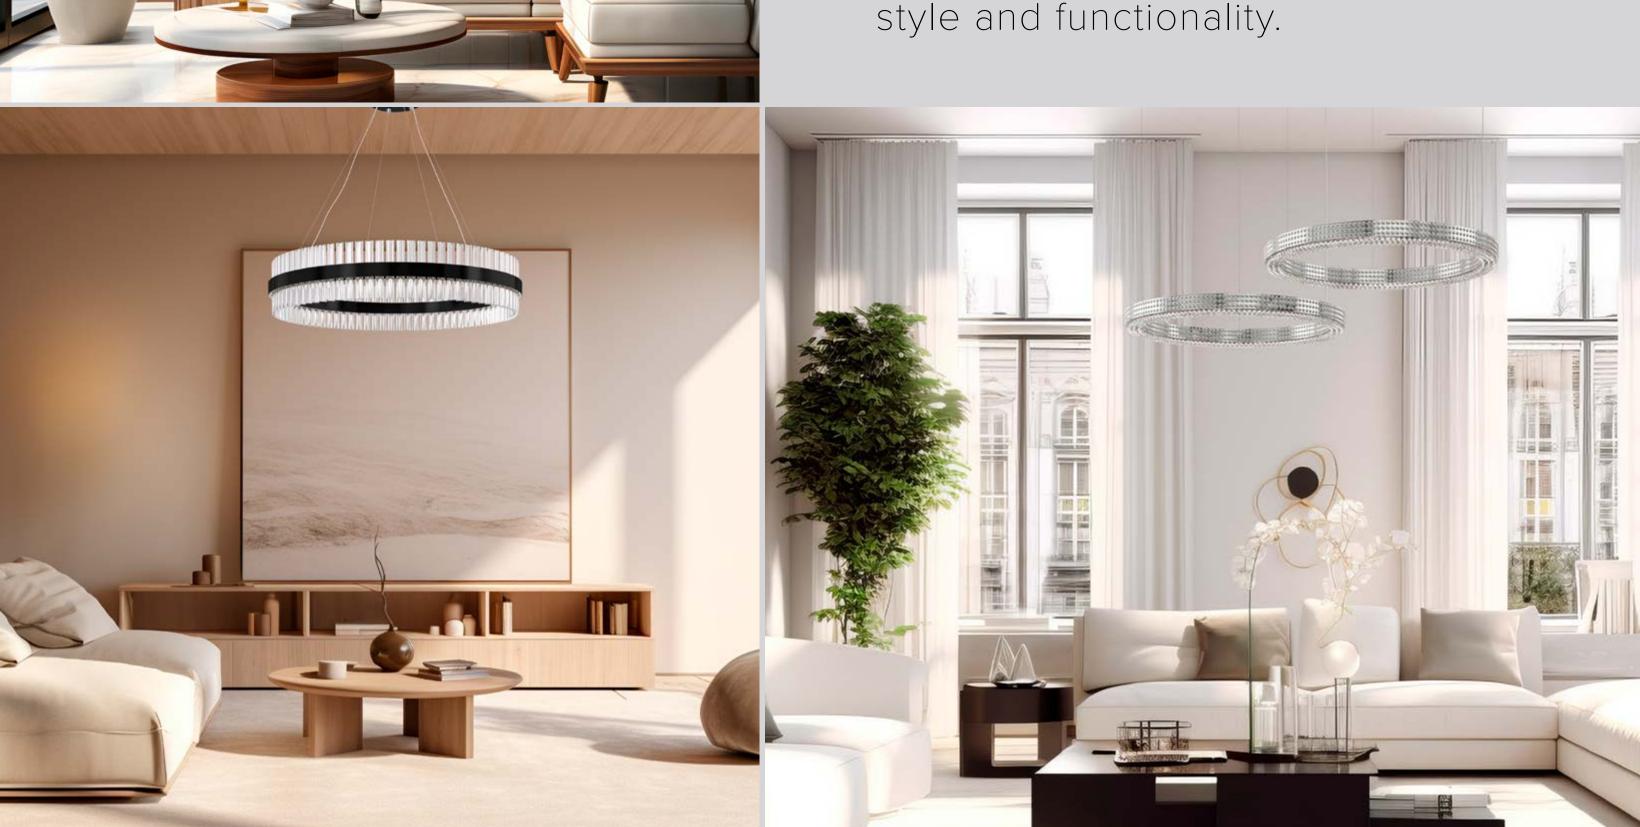

## DESIGN CIRCULAR CHANDELIERS

A collection is full of elegant lighting fixtures that act also as exquisite design elements. With their simple yet sophisticated circular design, they offer a harmonious balance of style and functionality.

You can find our circular chandeliers in our ORBITA ELEGANCE brochure. You can view its electronic version here.