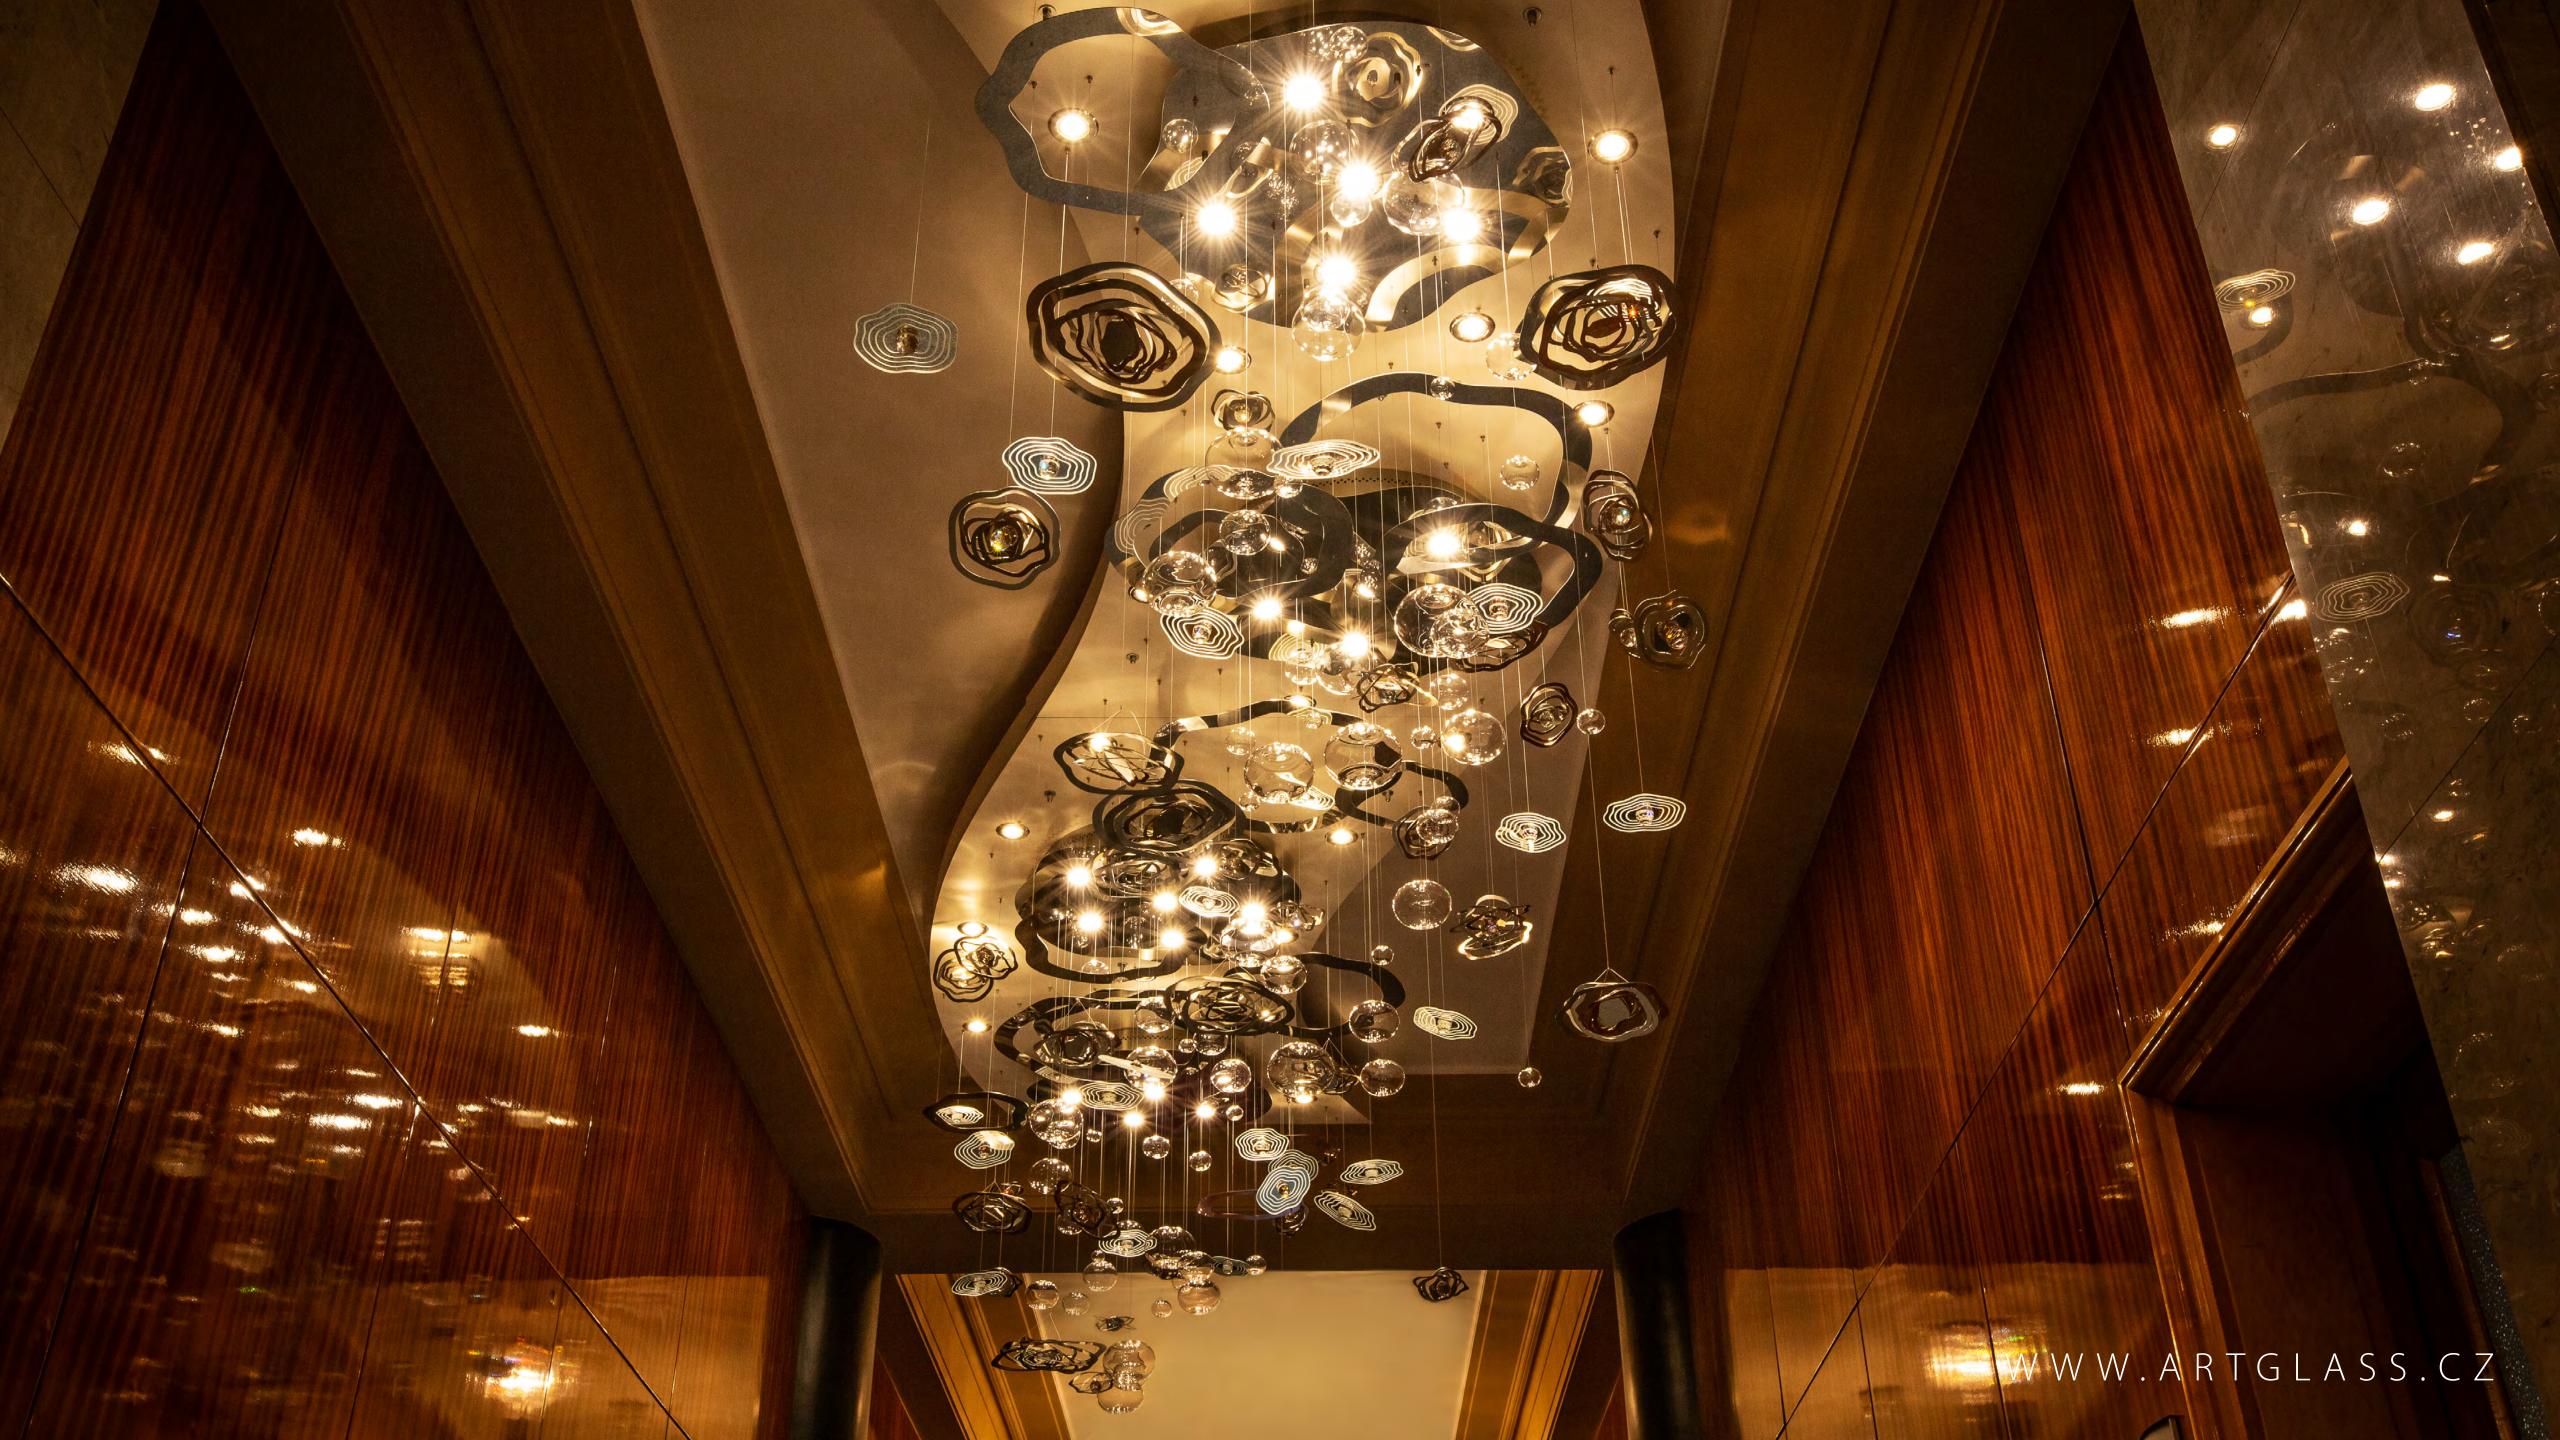

# REFLECTION

## INSTALLATION REFLECTION

This installation, consisting of several segments of irregular shapes, is inspired by the image of a single drop falling onto the water's surface. The living surface of the water is simulated by lines on unusual innovative material, the subject of everyday use, which gives it a new artistic use.

### NOTE

REFLECTION's quintessential elements are sandblasted mirrors, which are paired with cut metal frames or other glass elements to achieve the perfect look.

Lighting fixtures are shown here for the purposes of illustration only and the designs can be tailored depending on the client's requirements and technical feasibility. Likewise, the full range of surface finishes and colour designs may be more extensive than those shown.