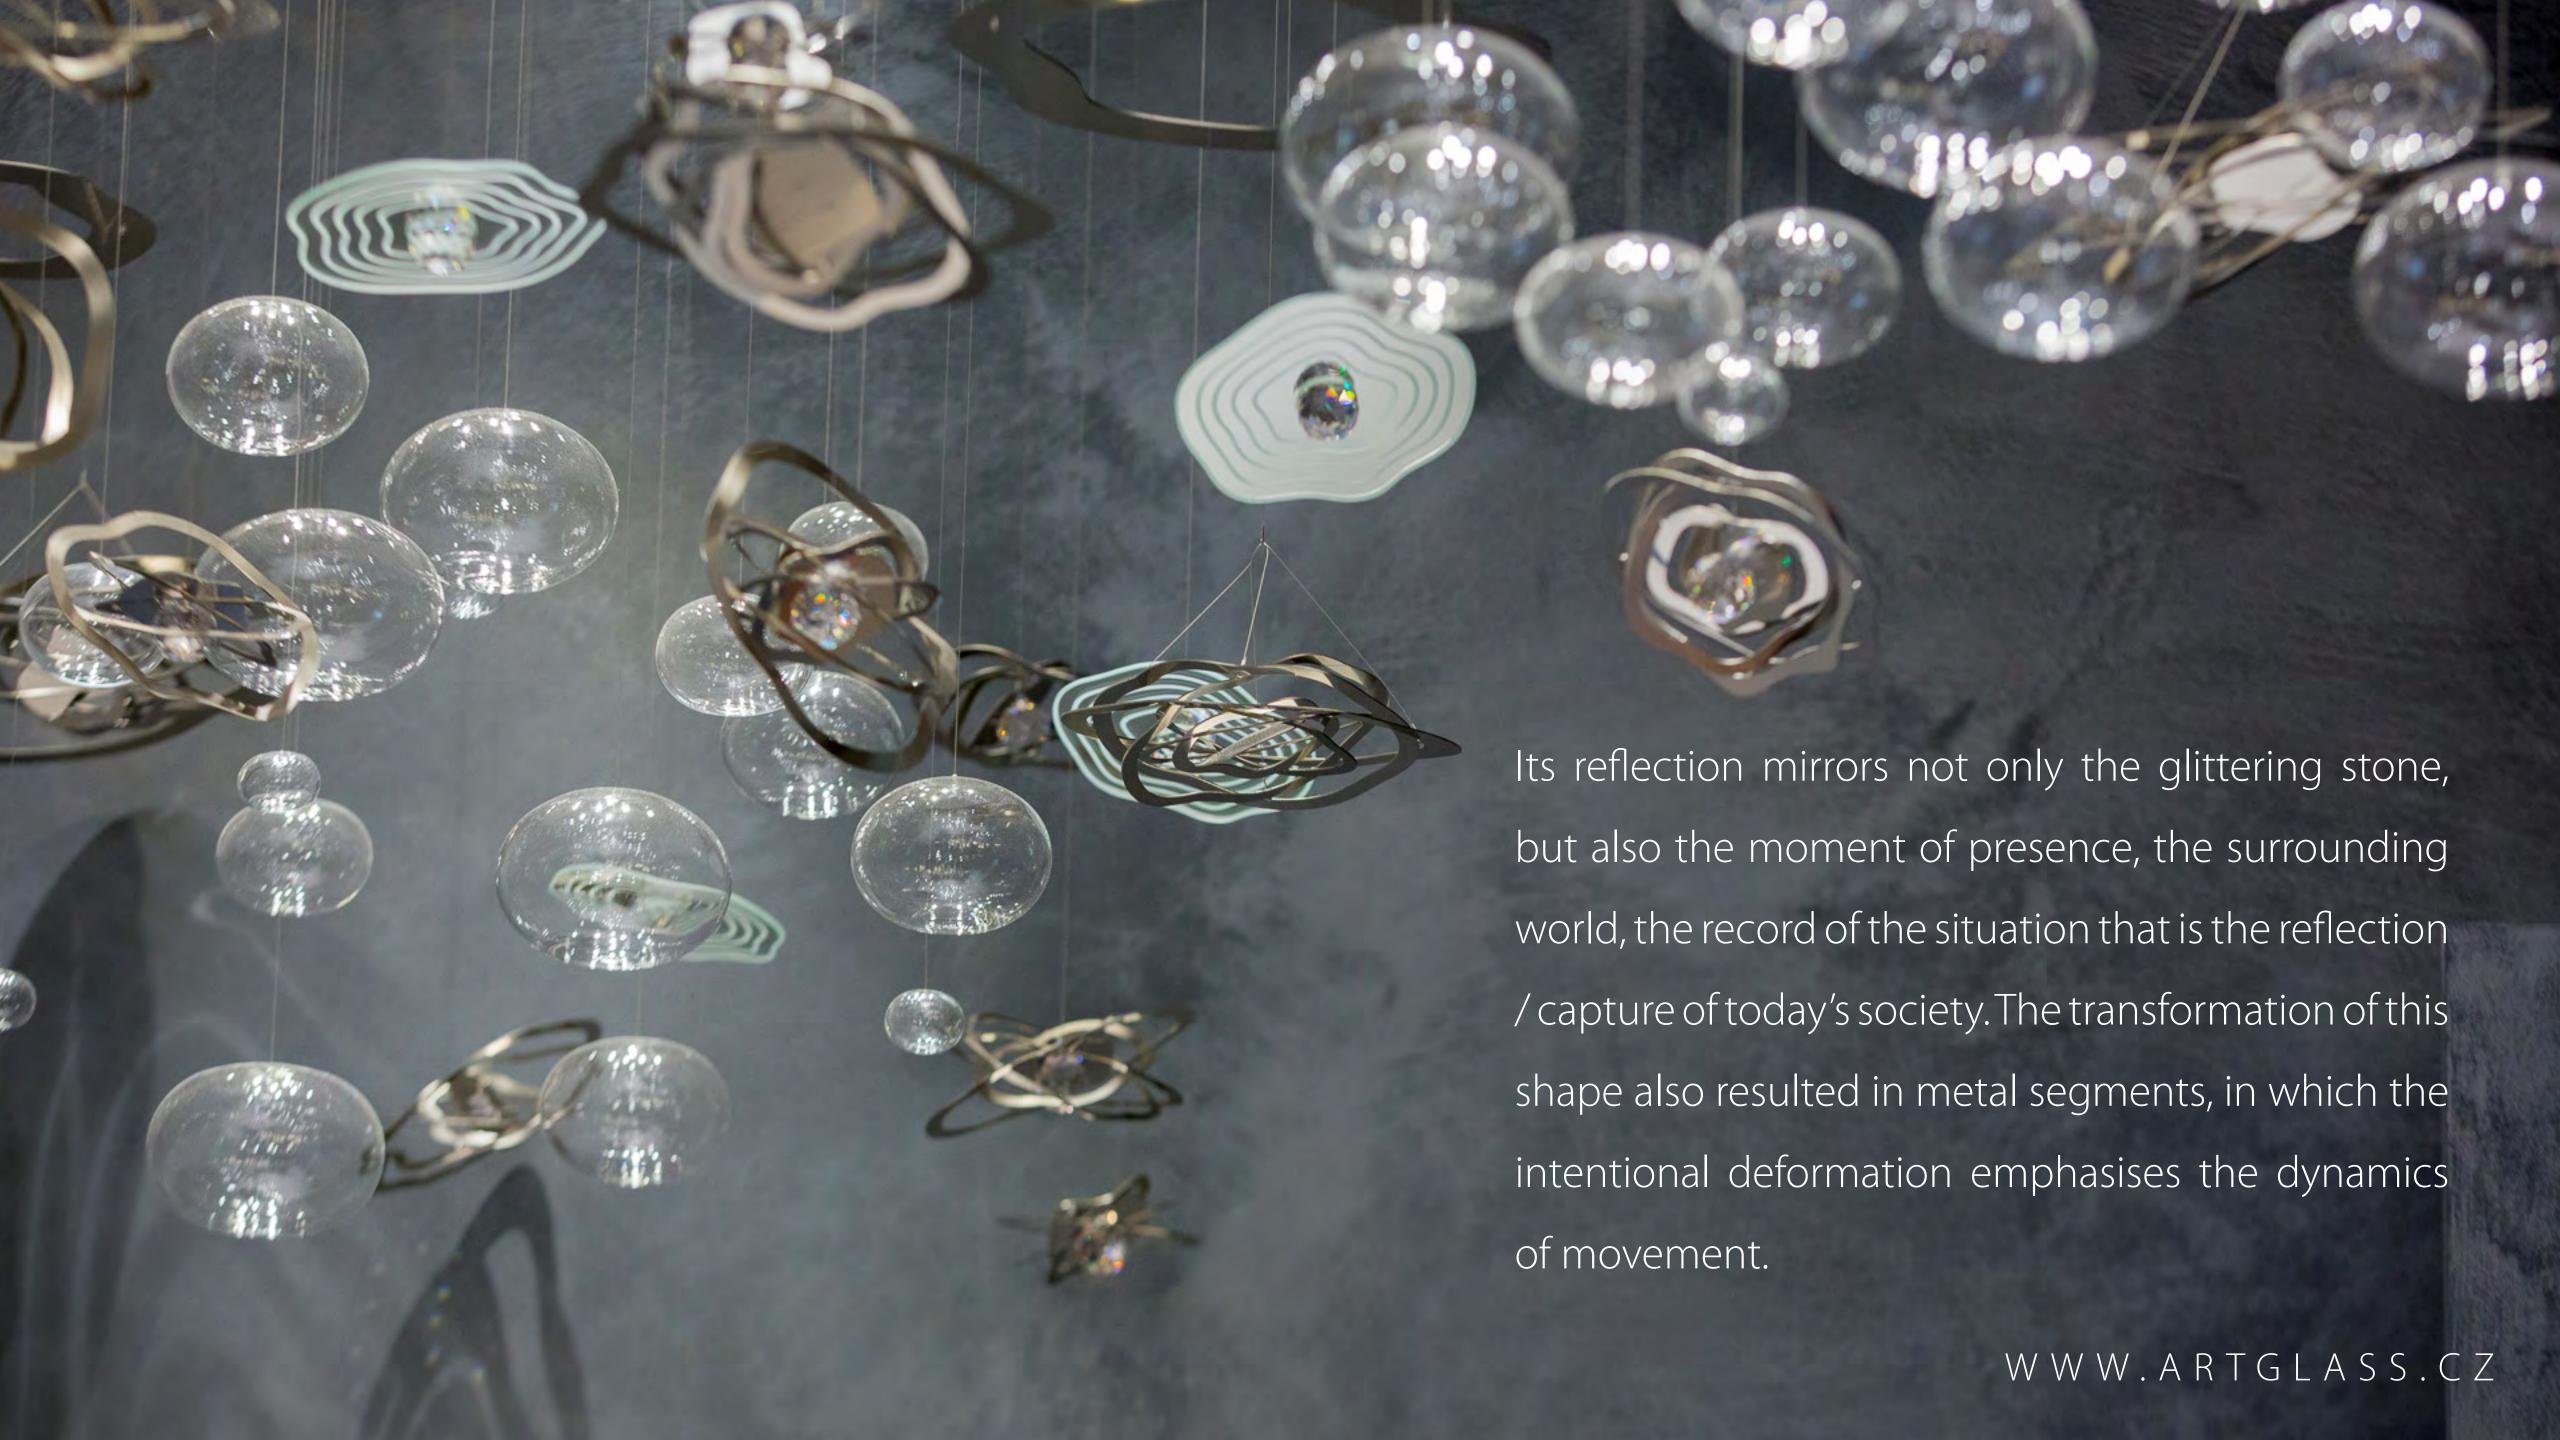

## INSTALLATION REFLECTION

This installation, consisting of several segments of irregular shapes, is inspired by the image of a single drop falling onto the water's surface. The living surface of the water is simulated by lines on unusual innovative material, the subject of everyday use, which gives it a new artistic use.

#### MATERIALS