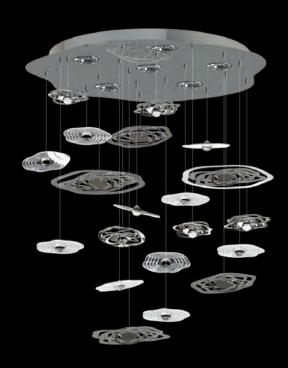

### CHANDELIERS

REFLECTION 01 – CH 700x850 | 6x25W

REFLECTION 02 – CH 700x550 | 6x25W

REFLECTION 03 – CH 700x300 | 6x25W