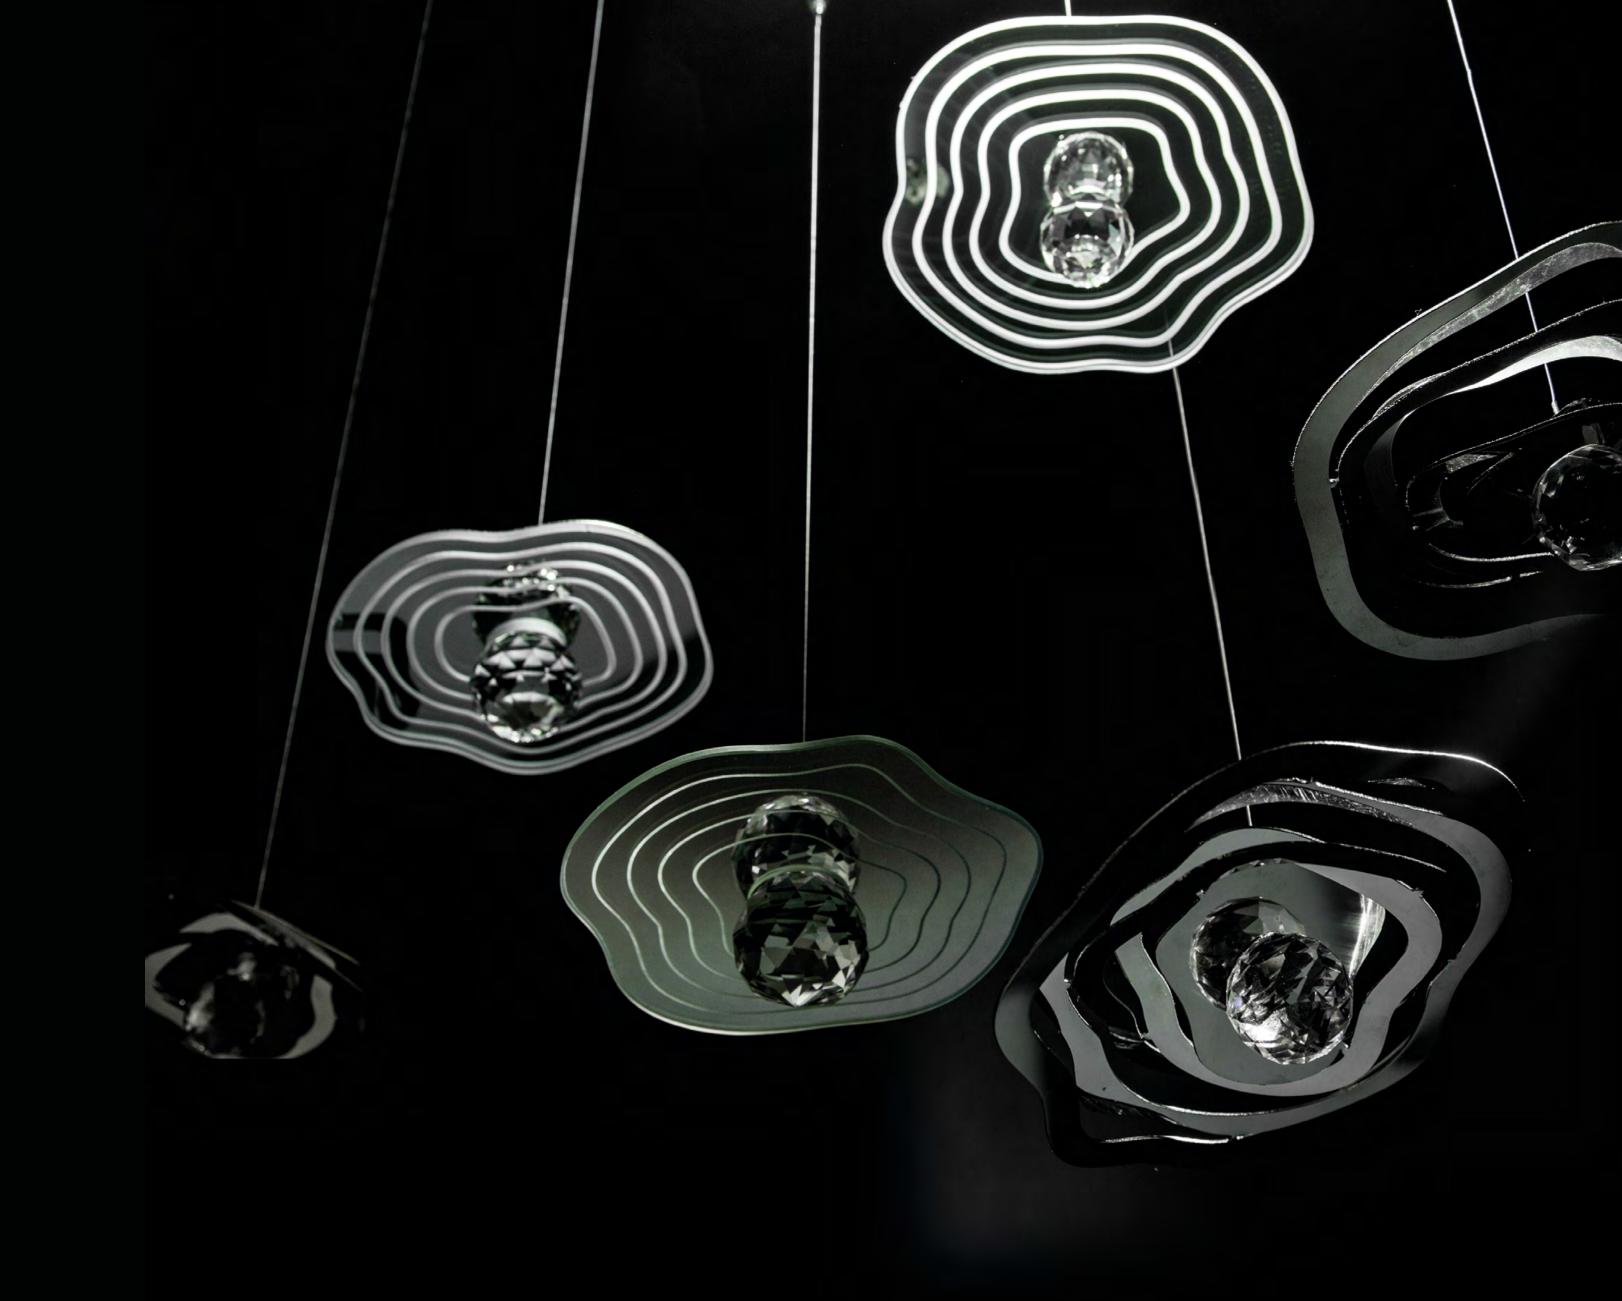

## INSTALLATION REFLECTION

This installation, consisting of several segments of irregular shapes, is inspired by the image of a single drop falling onto the water's surface. The living surface of the water is simulated by lines on unusual innovative material, the subject of everyday use, which gives it a new artistic use.

### NOTE

REFLECTION's quintessential elements are sandblasted mirrors, which are paired with cut metal frames or other glass elements to achieve the perfect look.

Lighting fixtures are shown here for the purposes of illustration only and the designs can be tailored depending on the client's requirements and technical feasibility. Likewise, the full range of surface finishes and colour designs may be more extensive than those shown.