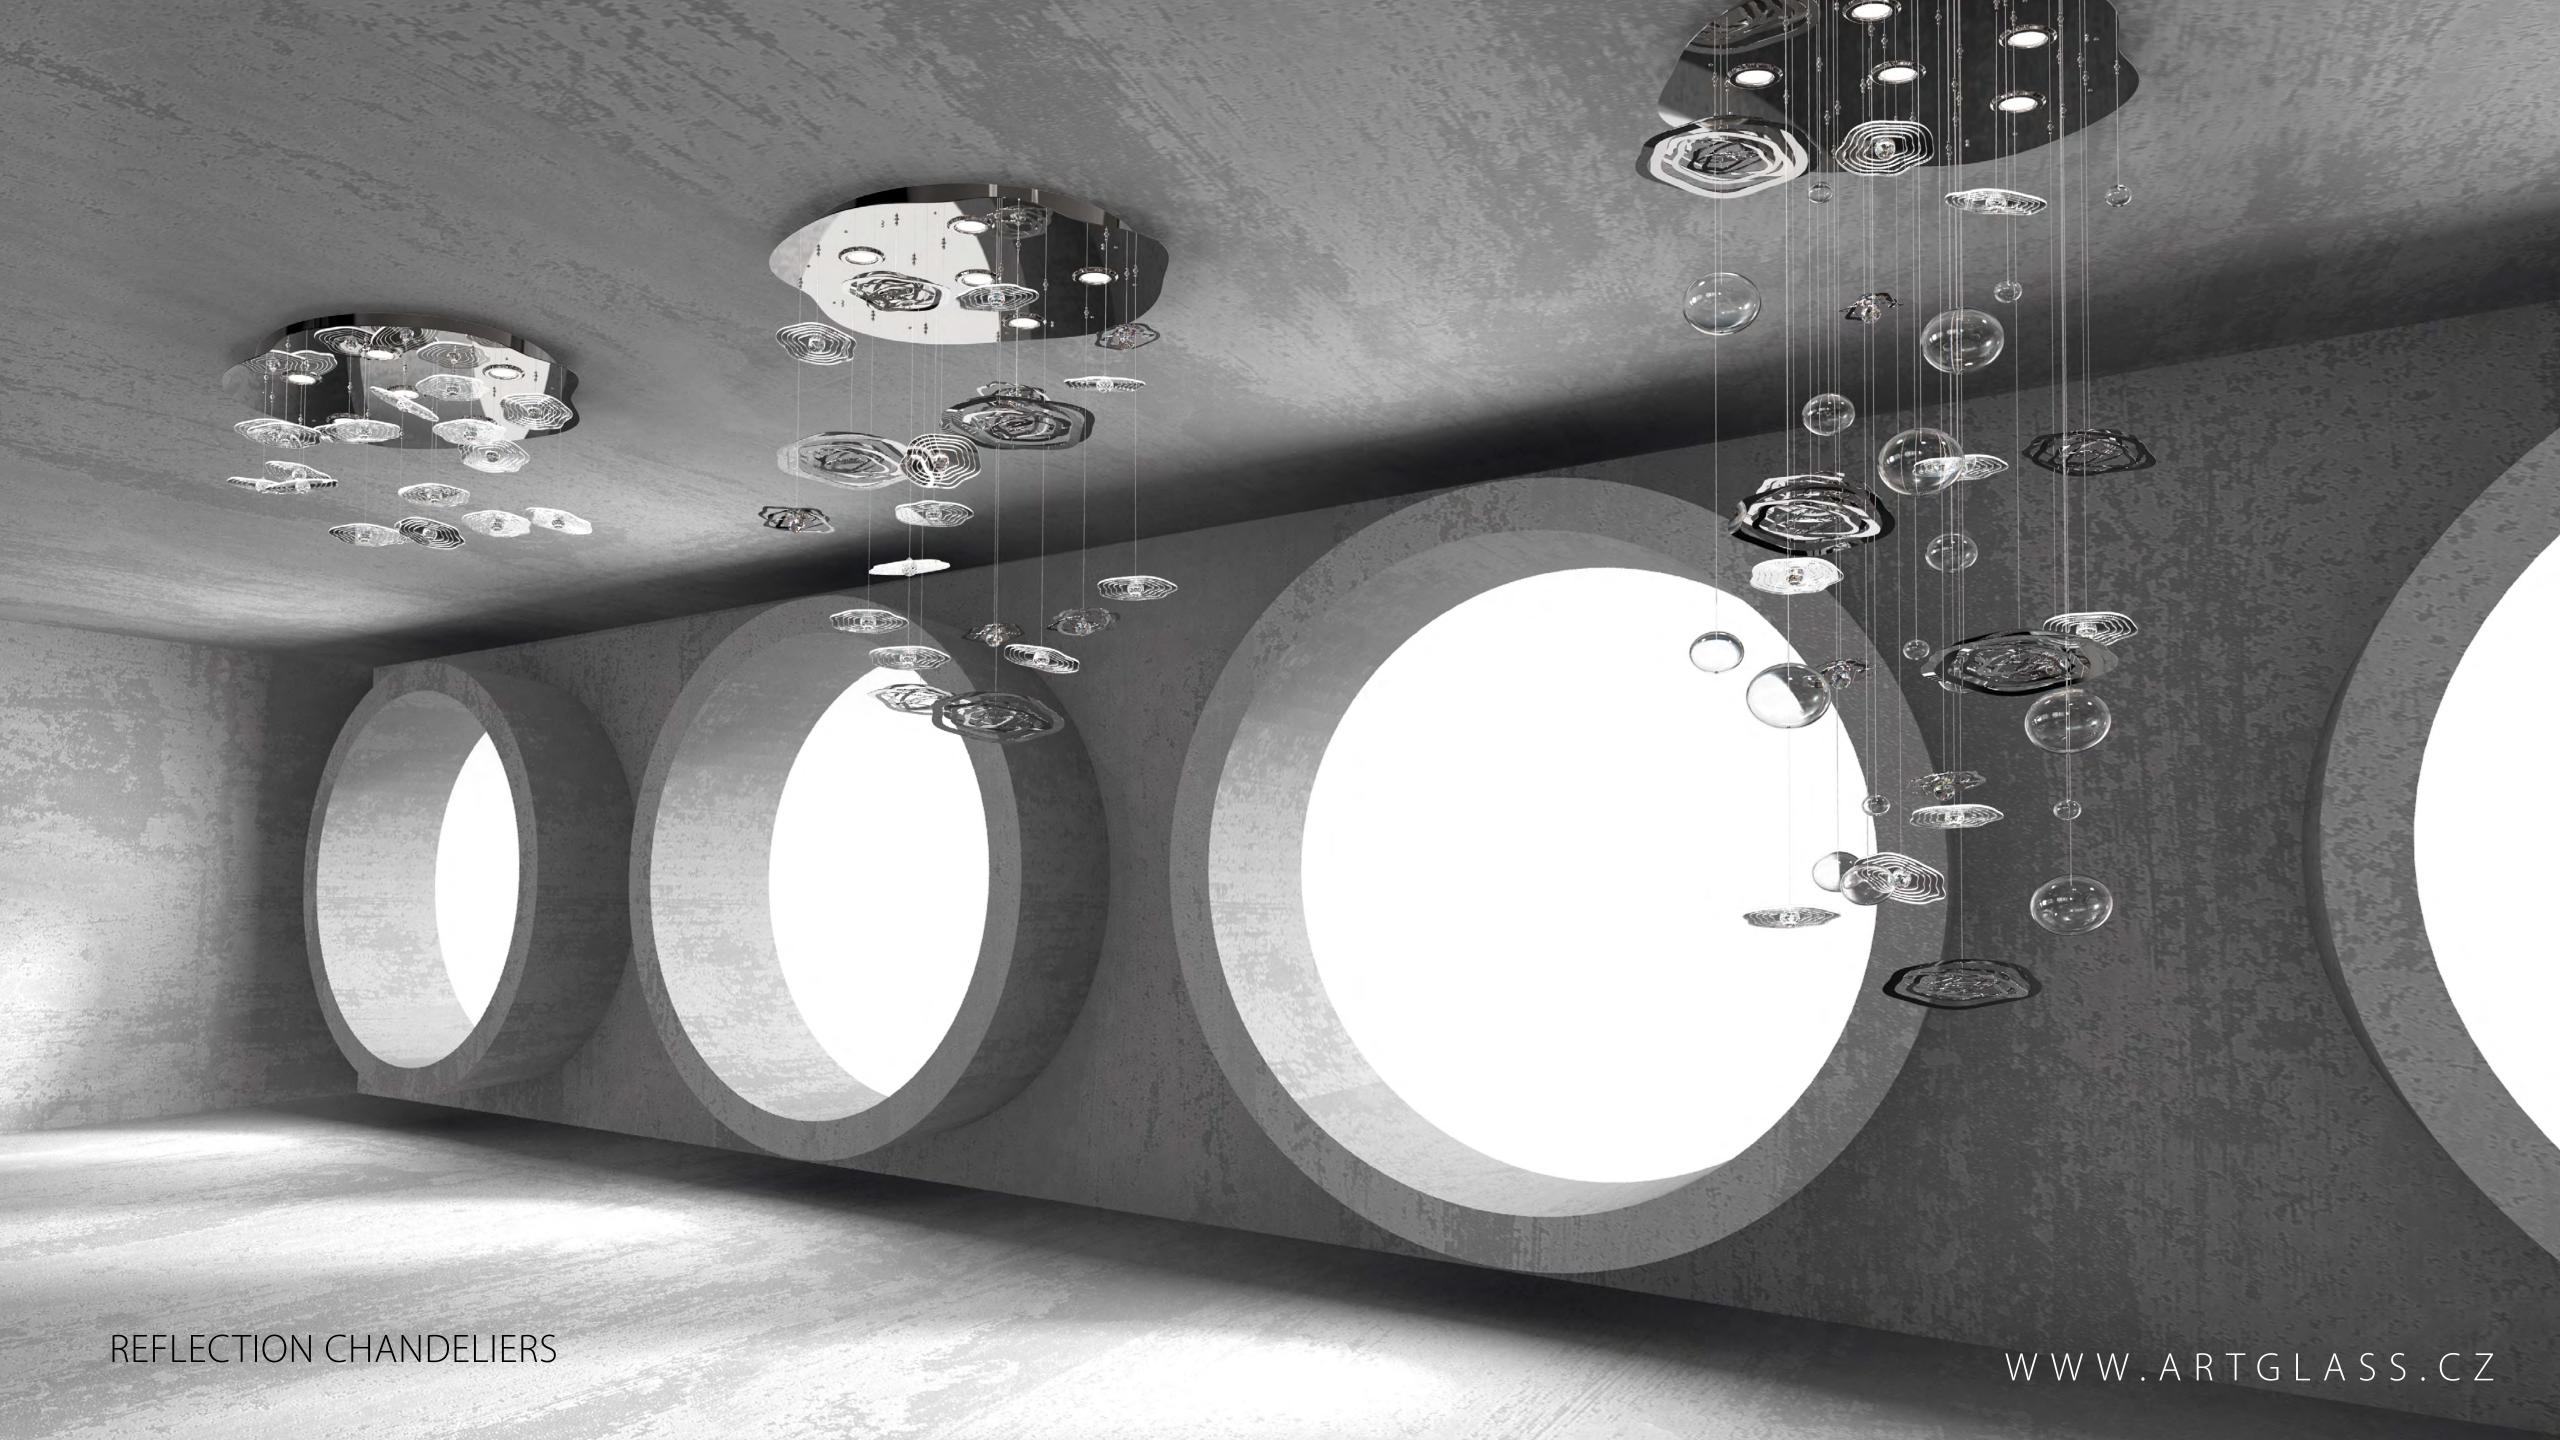

# REFLECTION

## INSTALLATION REFLECTION

This installation, consisting of several segments of irregular shapes, is inspired by the image of a single drop falling onto the water's surface. The living surface of the water is simulated by lines on unusual innovative material, the subject of everyday use, which gives it a new artistic use.

### NOTE

REFLECTION's quintessential elements are sandblasted mirrors, which are paired with cut metal frames or other glass elements to achieve the perfect look.

Lighting fixtures are shown here for the purposes of illustration only and the designs can be tailored depending on the client's requirements and technical feasibility. Likewise, the full range of surface finishes and colour designs may be more extensive than those shown.