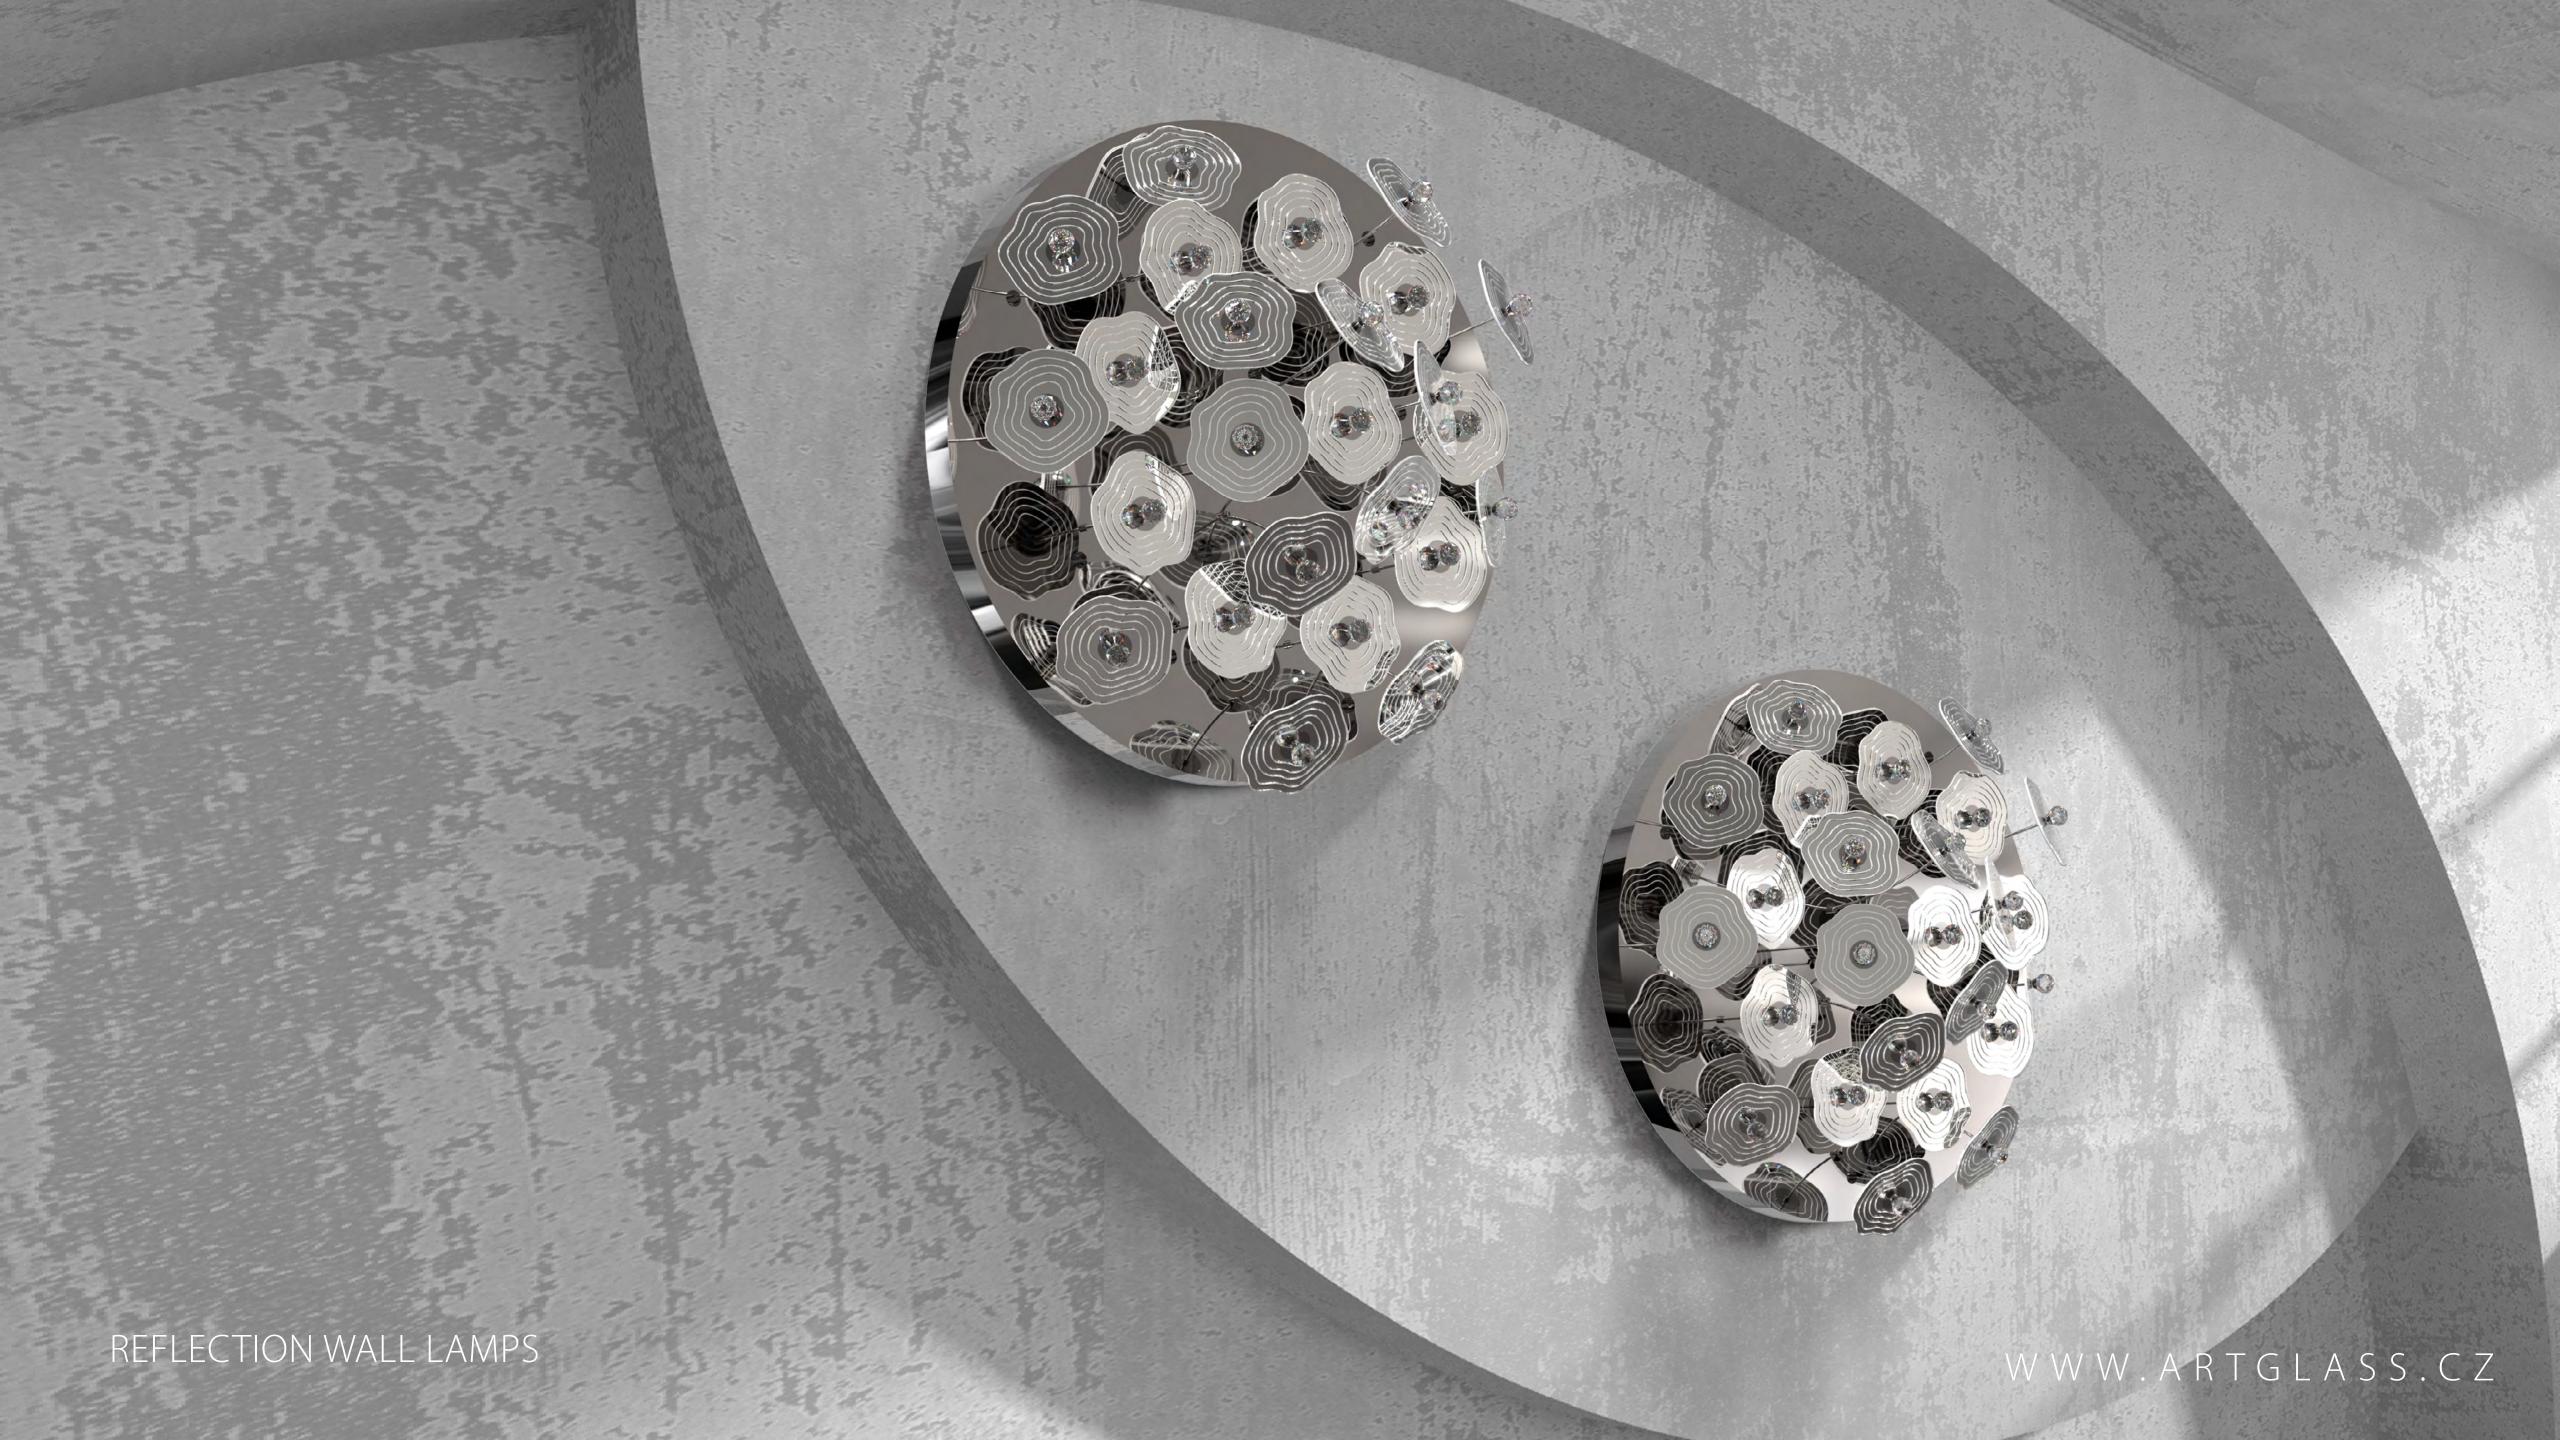

## INSTALLATION REFLECTION

This installation, consisting of several segments of irregular shapes, is inspired by the image of a single drop falling onto the water's surface. The living surface of the water is simulated by lines on unusual innovative material, the subject of everyday use, which gives it a new artistic use.

### WALL LAMPS

REFLECTION 02 – WL 150x200 | 1x1W LED

REFLECTION 03 – WL 150x180 | 1x1W LED

REFLECTION 04 – WL 150x200 | 1x1W LED

### NOTE

REFLECTION's quintessential elements are sandblasted mirrors, which are paired with cut metal frames or other glass elements to achieve the perfect look.

Lighting fixtures are shown here for the purposes of illustration only and the designs can be tailored depending on the client's requirements and technical feasibility. Likewise, the full range of surface finishes and colour designs may be more extensive than those shown.