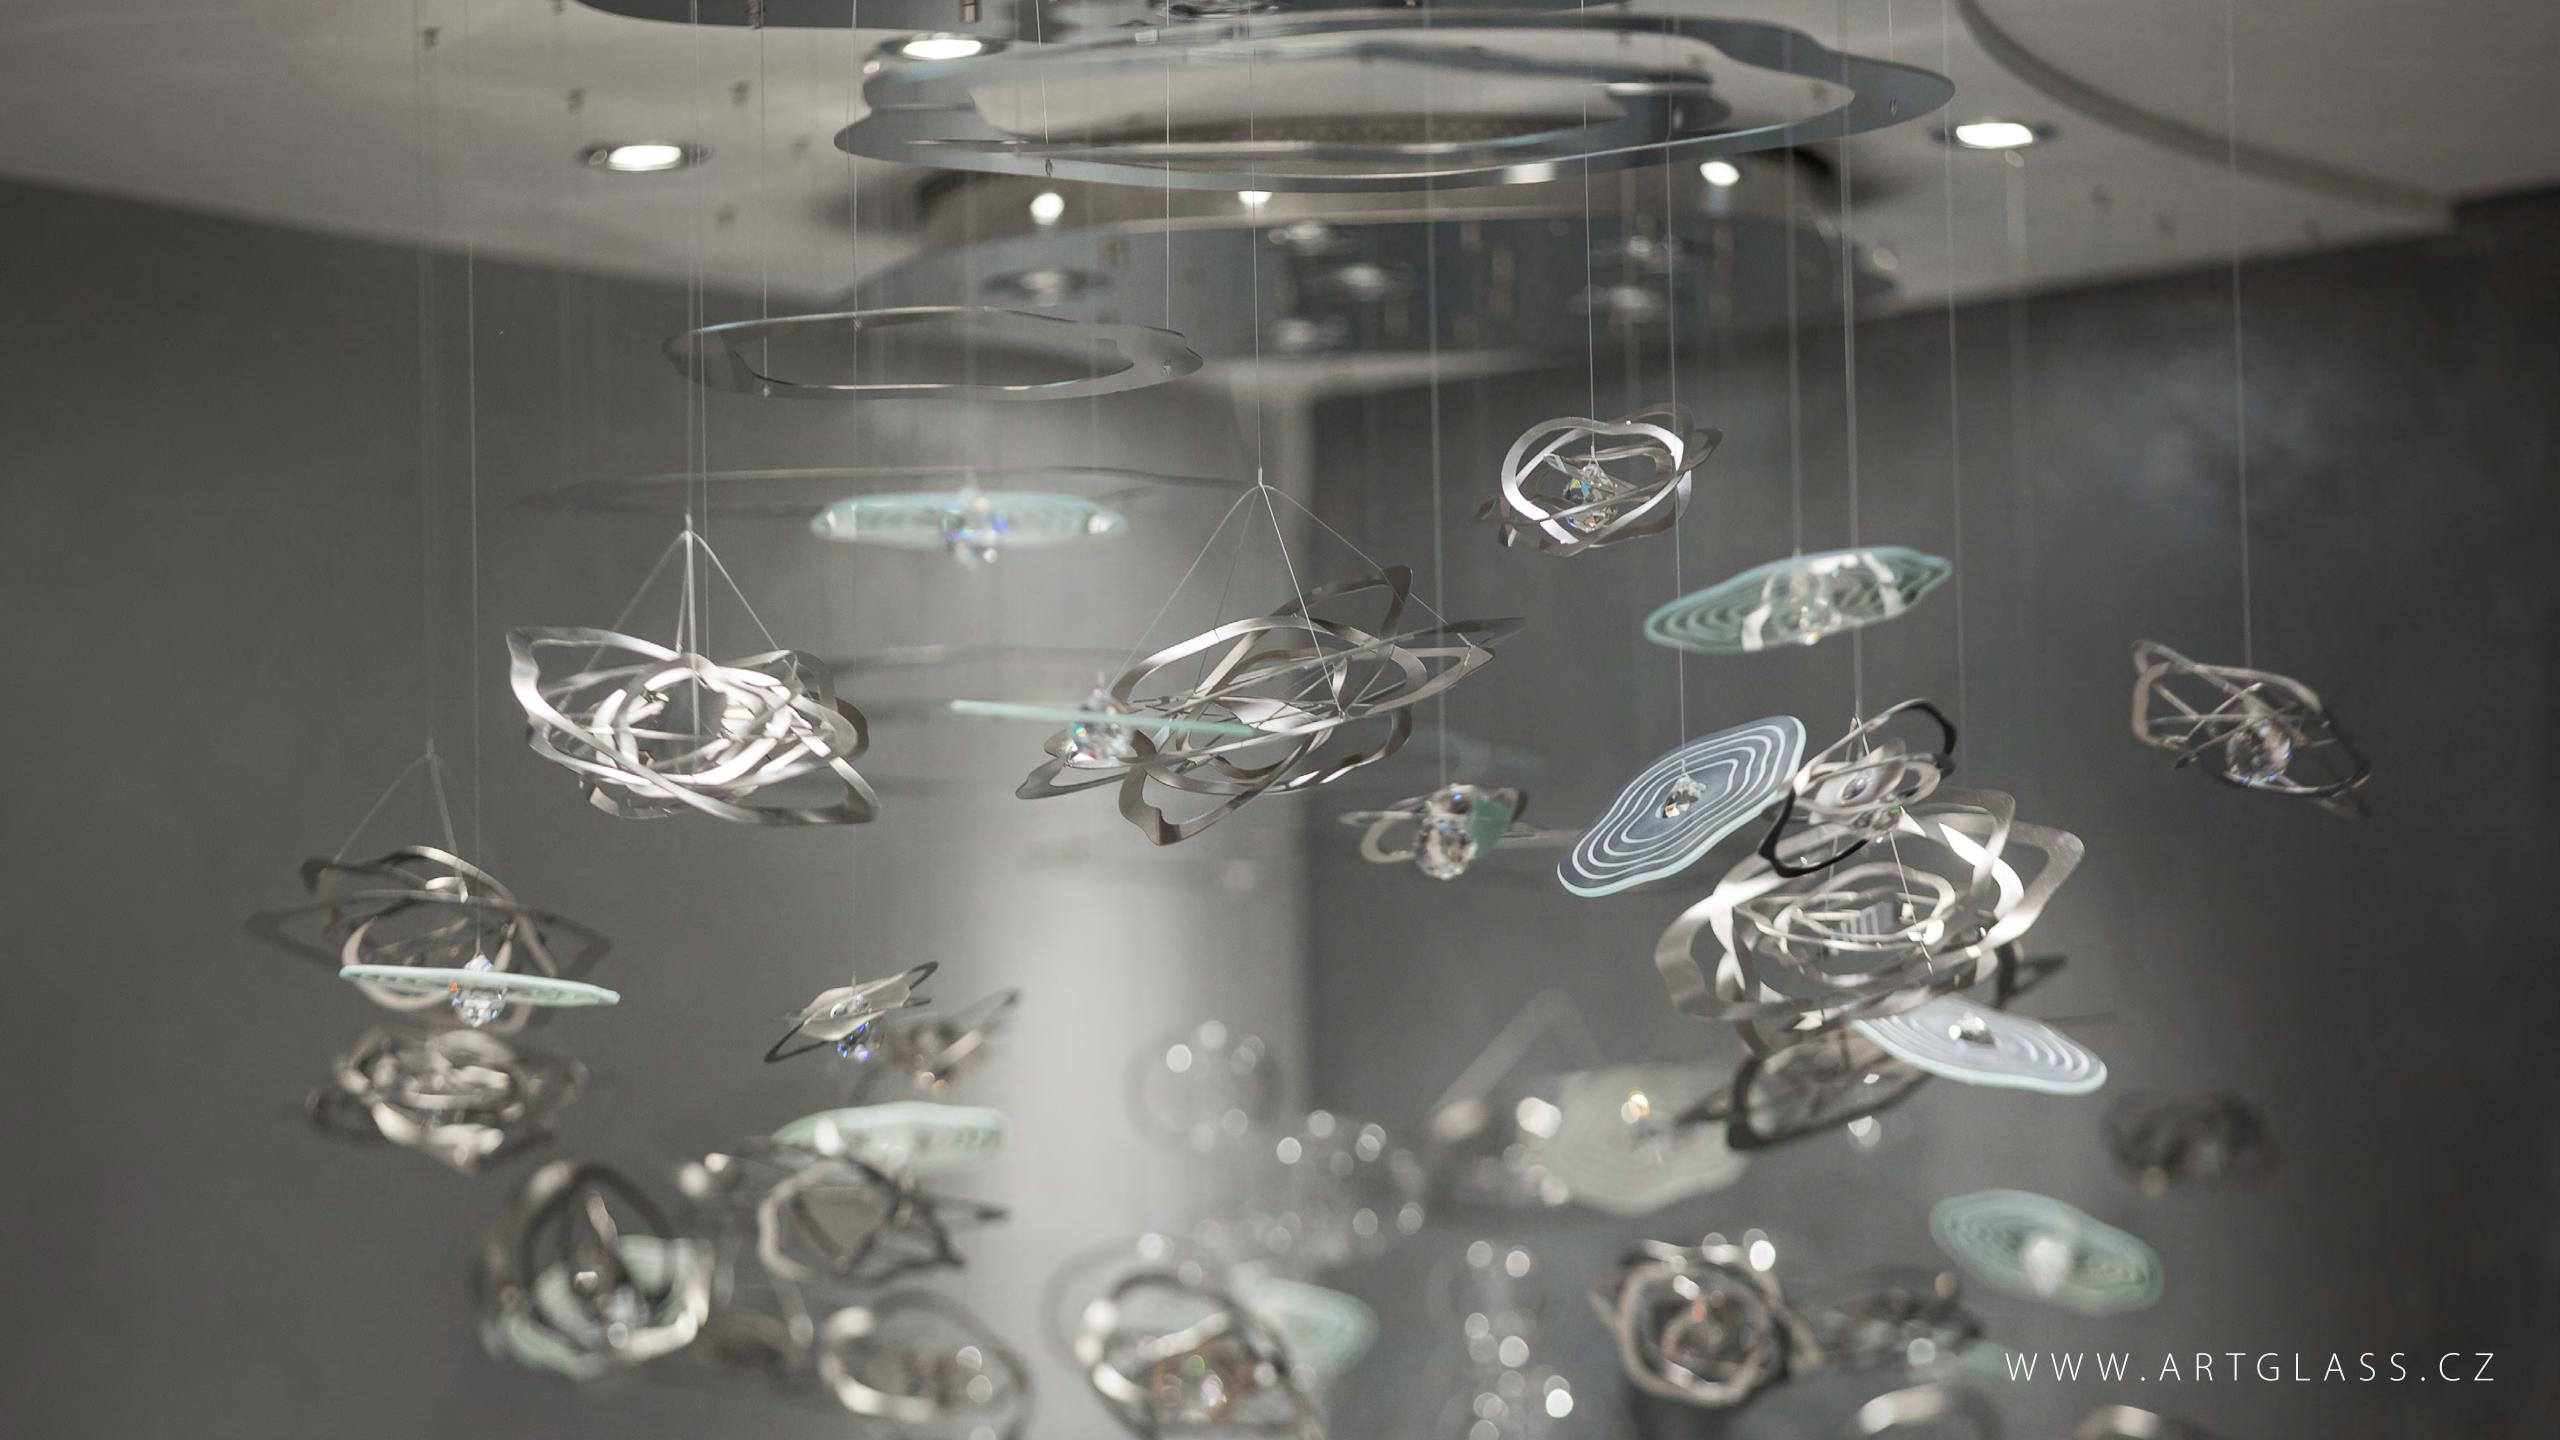

# REFLECTION

## INSTALLATION REFLECTION

This installation, consisting of several segments of irregular shapes, is inspired by the image of a single drop falling onto the water's surface. The living surface of the water is simulated by lines on unusual innovative material, the subject of everyday use, which gives it a new artistic use.

### NOTE

REFLECTION's quintessential elements are sandblasted mirrors, which are paired with cut metal frames or other glass elements to achieve the perfect look.

Lighting fixtures are shown here for the purposes of illustration only and the designs can be tailored depending on the client's requirements and technical feasibility. Likewise, the full range of surface finishes and colour designs may be more extensive than those shown.