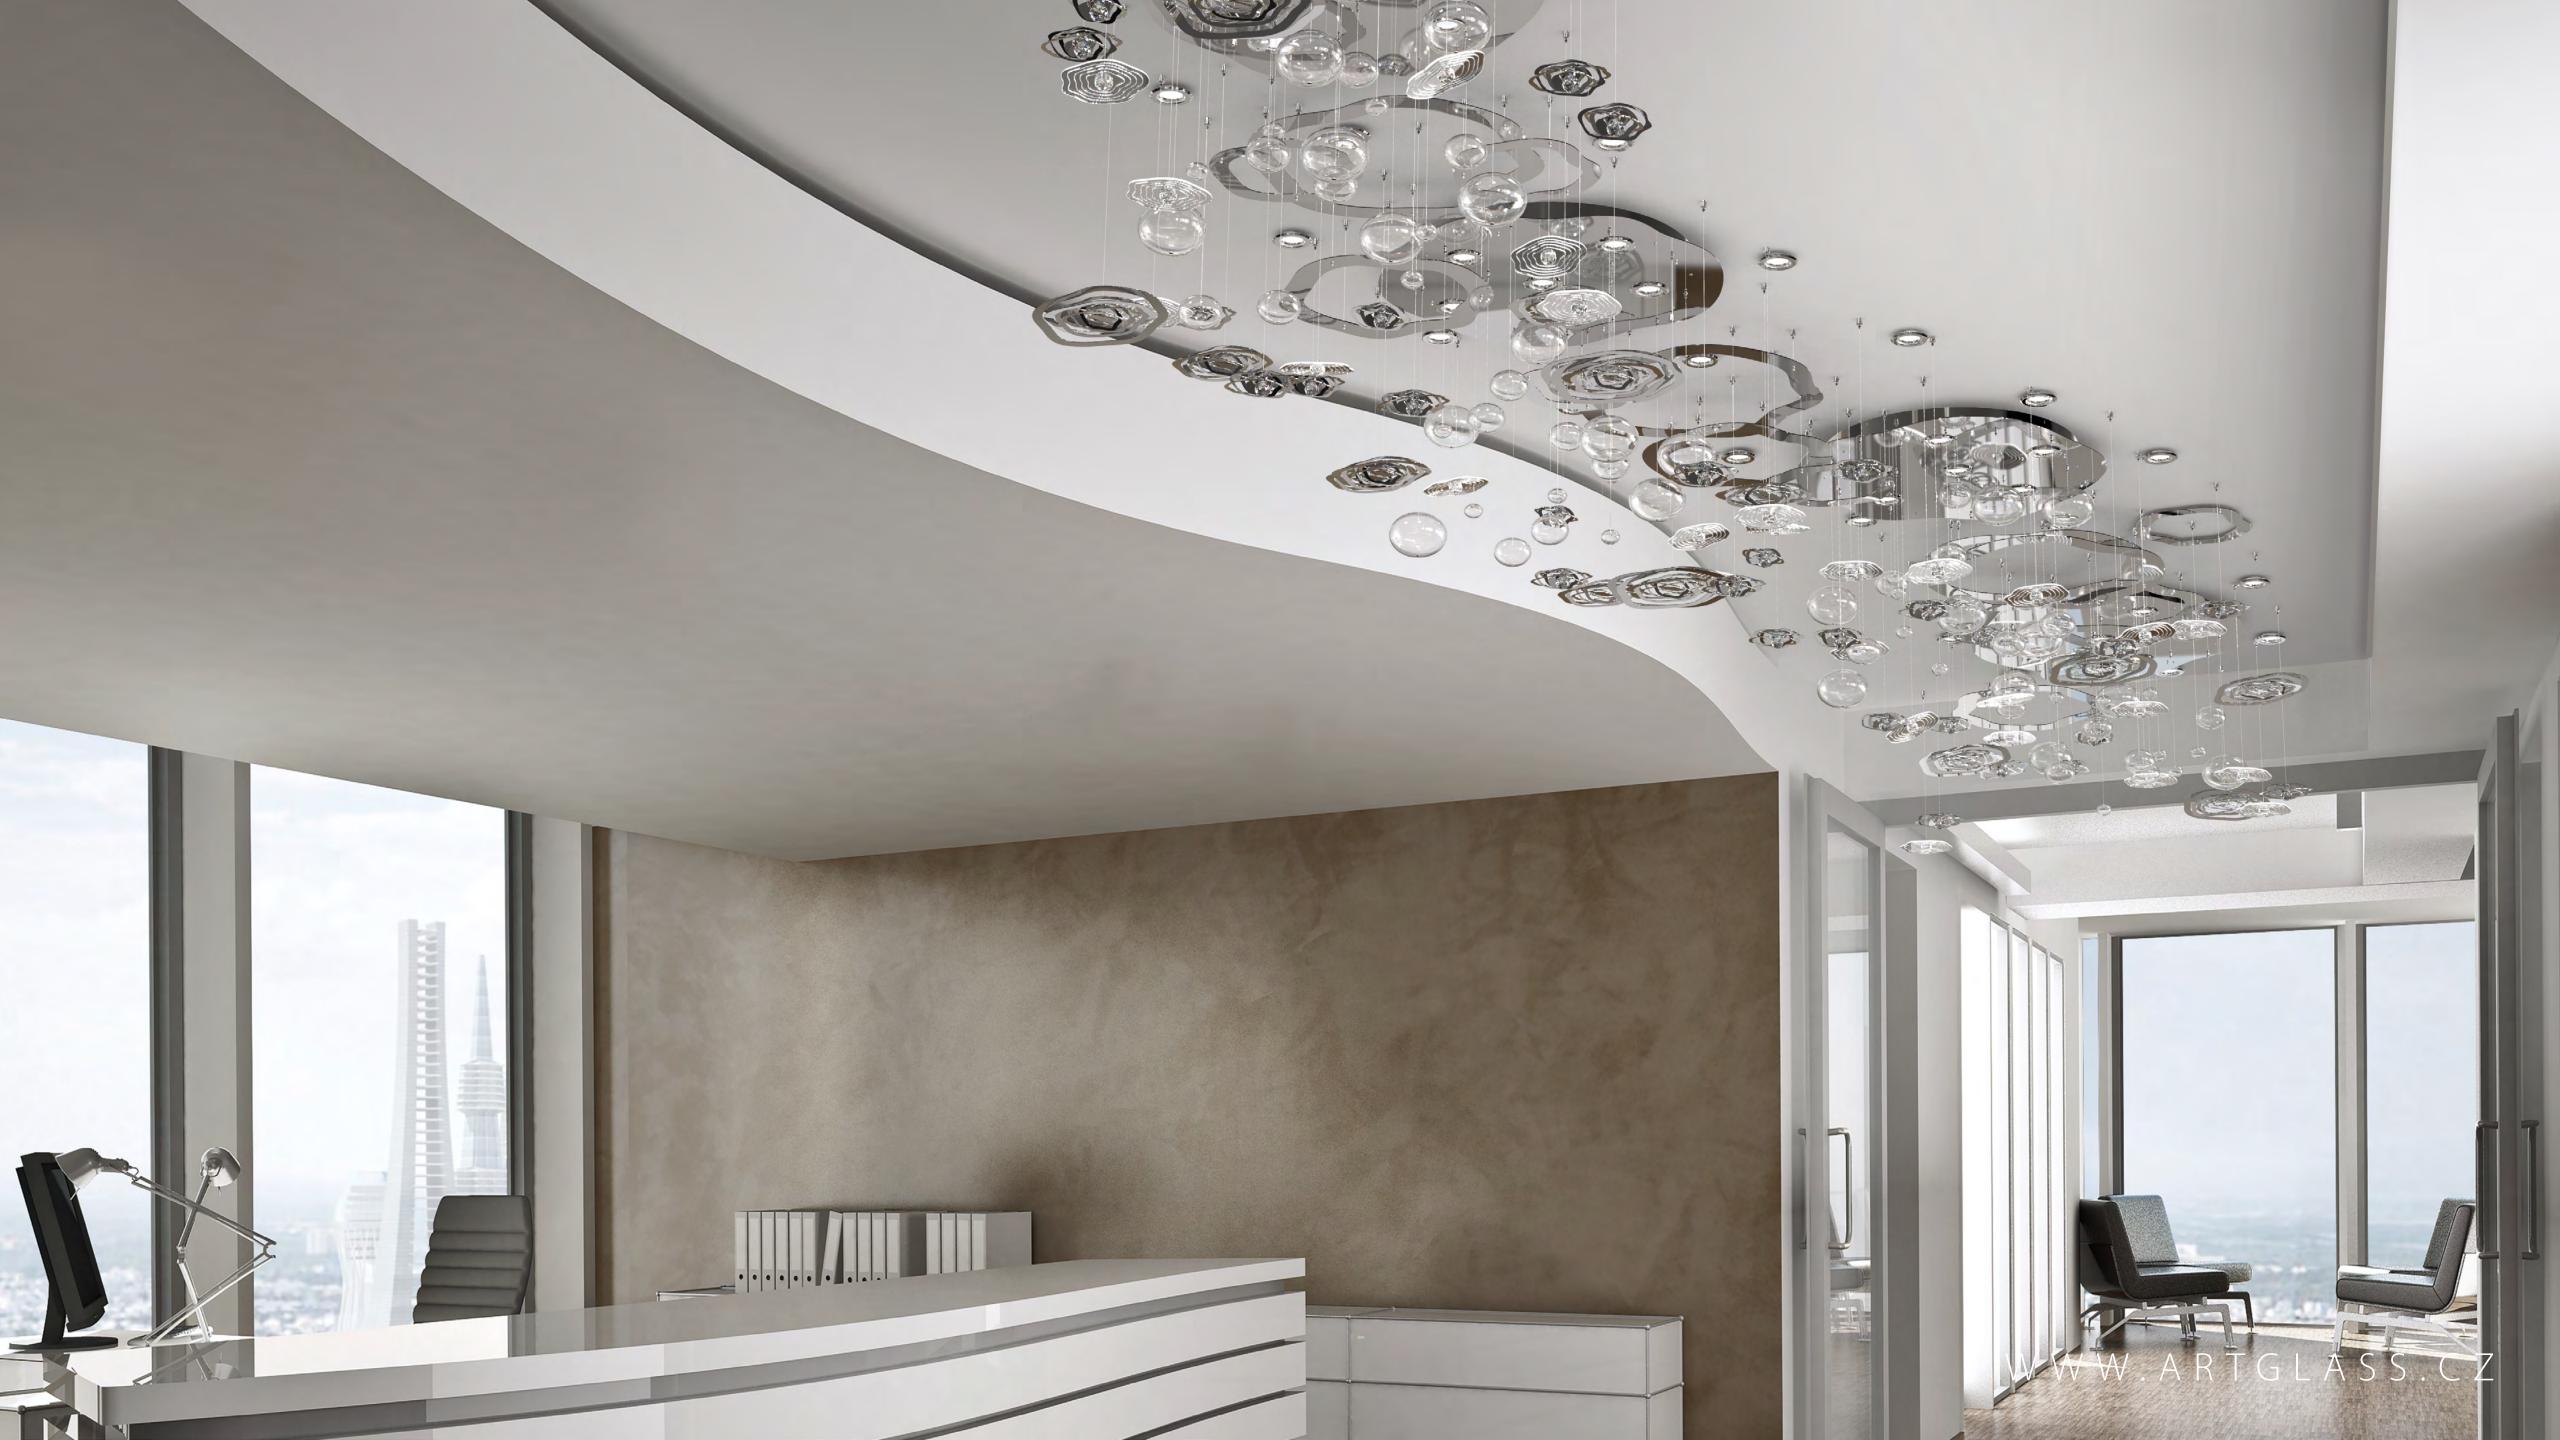

# REFLECTION

## INSTALLATION REFLECTION

This installation, consisting of several segments of irregular shapes, is inspired by the image of a single drop falling onto the water's surface. The living surface of the water is simulated by lines on unusual innovative material, the subject of everyday use, which gives it a new artistic use.

### NOTE

REFLECTION's quintessential elements are sandblasted mirrors, which are paired with cut metal frames or other glass elements to achieve the perfect look.

Lighting fixtures are shown here for the purposes of illustration only and the designs can be tailored depending on the client's requirements and technical feasibility. Likewise, the full range of surface finishes and colour designs may be more extensive than those shown.