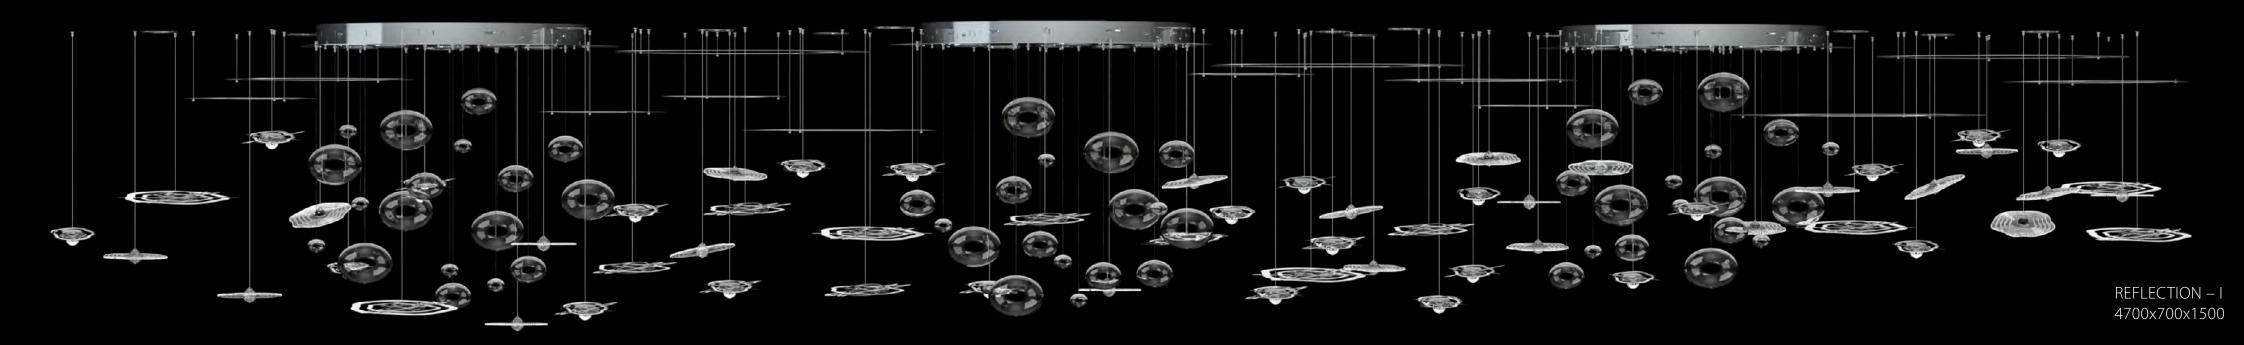

## INSTALLATION REFLECTION

This installation, consisting of several segments of irregular shapes, is inspired by the image of a single drop falling onto the water's surface. The living surface of the water is simulated by lines on unusual innovative material, the subject of everyday use, which gives it a new artistic use.

### CHANDELIERS

REFLECTION 01 – CH 700x850 | 6x25W

REFLECTION 02 – CH 700x550 | 6x25W

REFLECTION 03 – CH 700x300 | 6x25W

### NOTE

REFLECTION's quintessential elements are sandblasted mirrors, which are paired with cut metal frames or other glass elements to achieve the perfect look.

Lighting fixtures are shown here for the purposes of illustration only and the designs can be tailored depending on the client's requirements and technical feasibility. Likewise, the full range of surface finishes and colour designs may be more extensive than those shown.