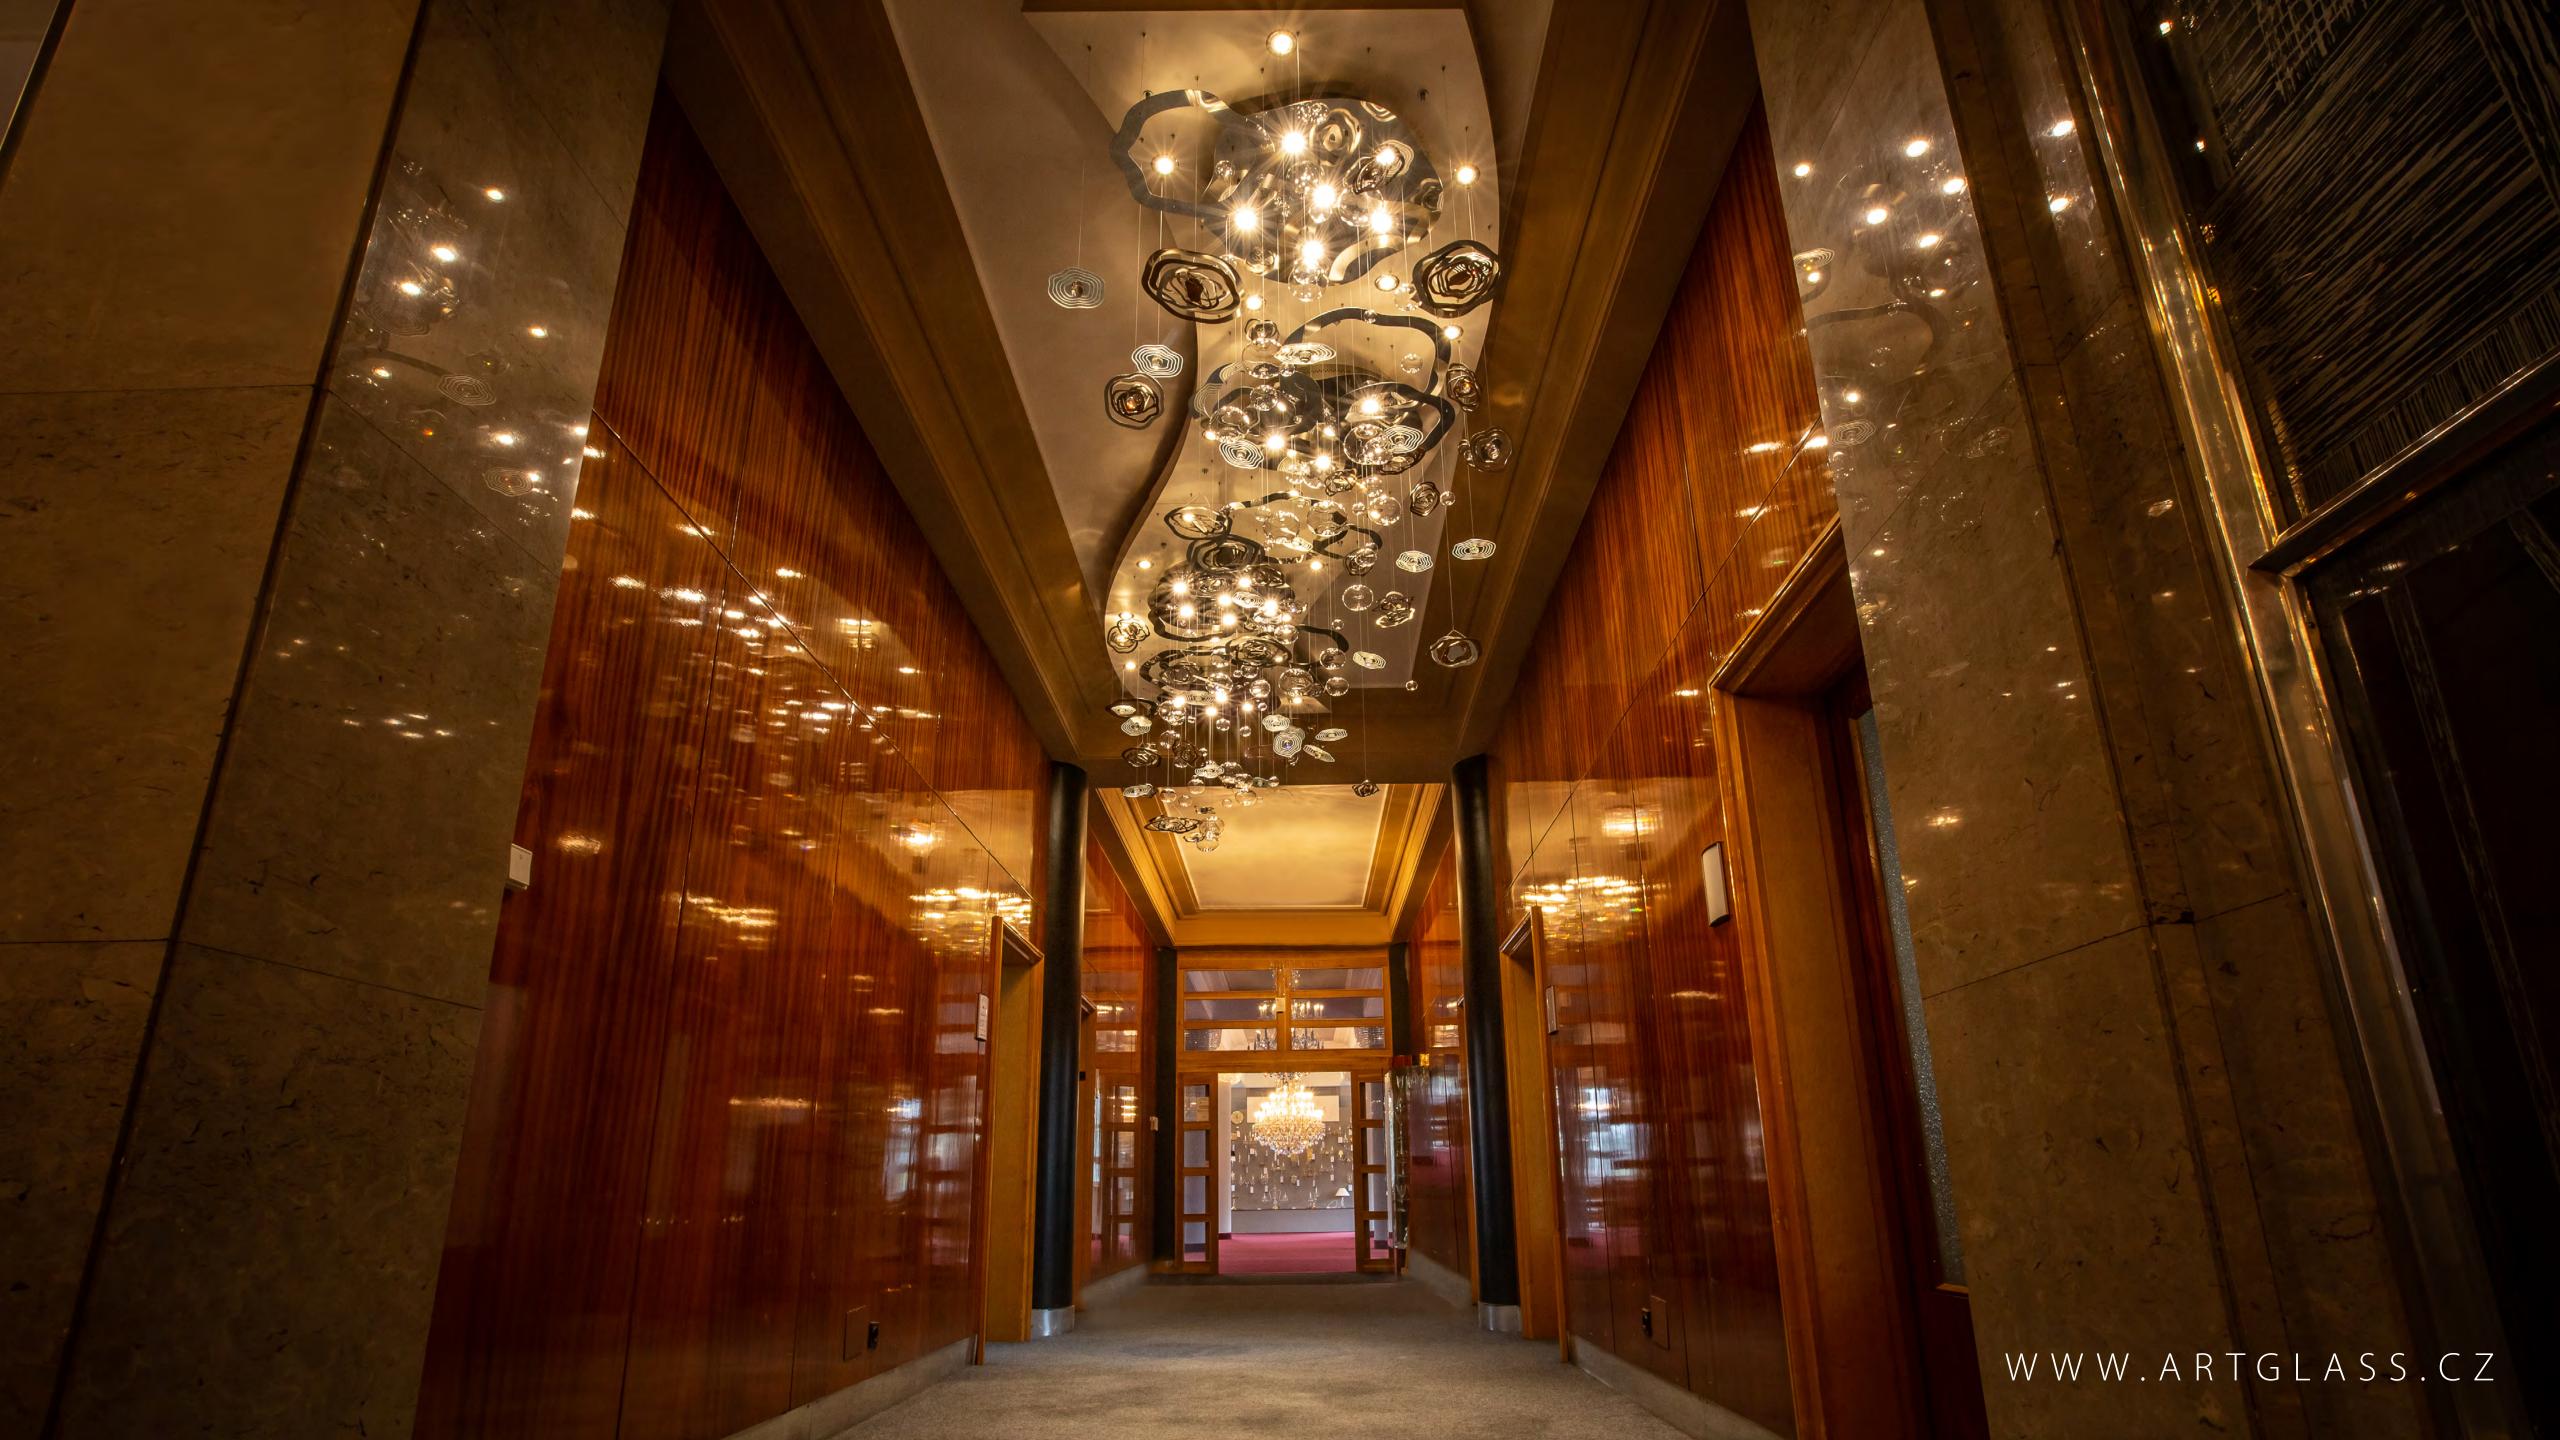

## INSTALLATION REFLECTION

This installation, consisting of several segments of irregular shapes, is inspired by the image of a single drop falling onto the water's surface. The living surface of the water is simulated by lines on unusual innovative material, the subject of everyday use, which gives it a new artistic use.

### CHANDELIERS

REFLECTION 01 – CH 700x850 | 6x25W

REFLECTION 02 – CH 700x550 | 6x25W

REFLECTION 03 – CH 700x300 | 6x25W