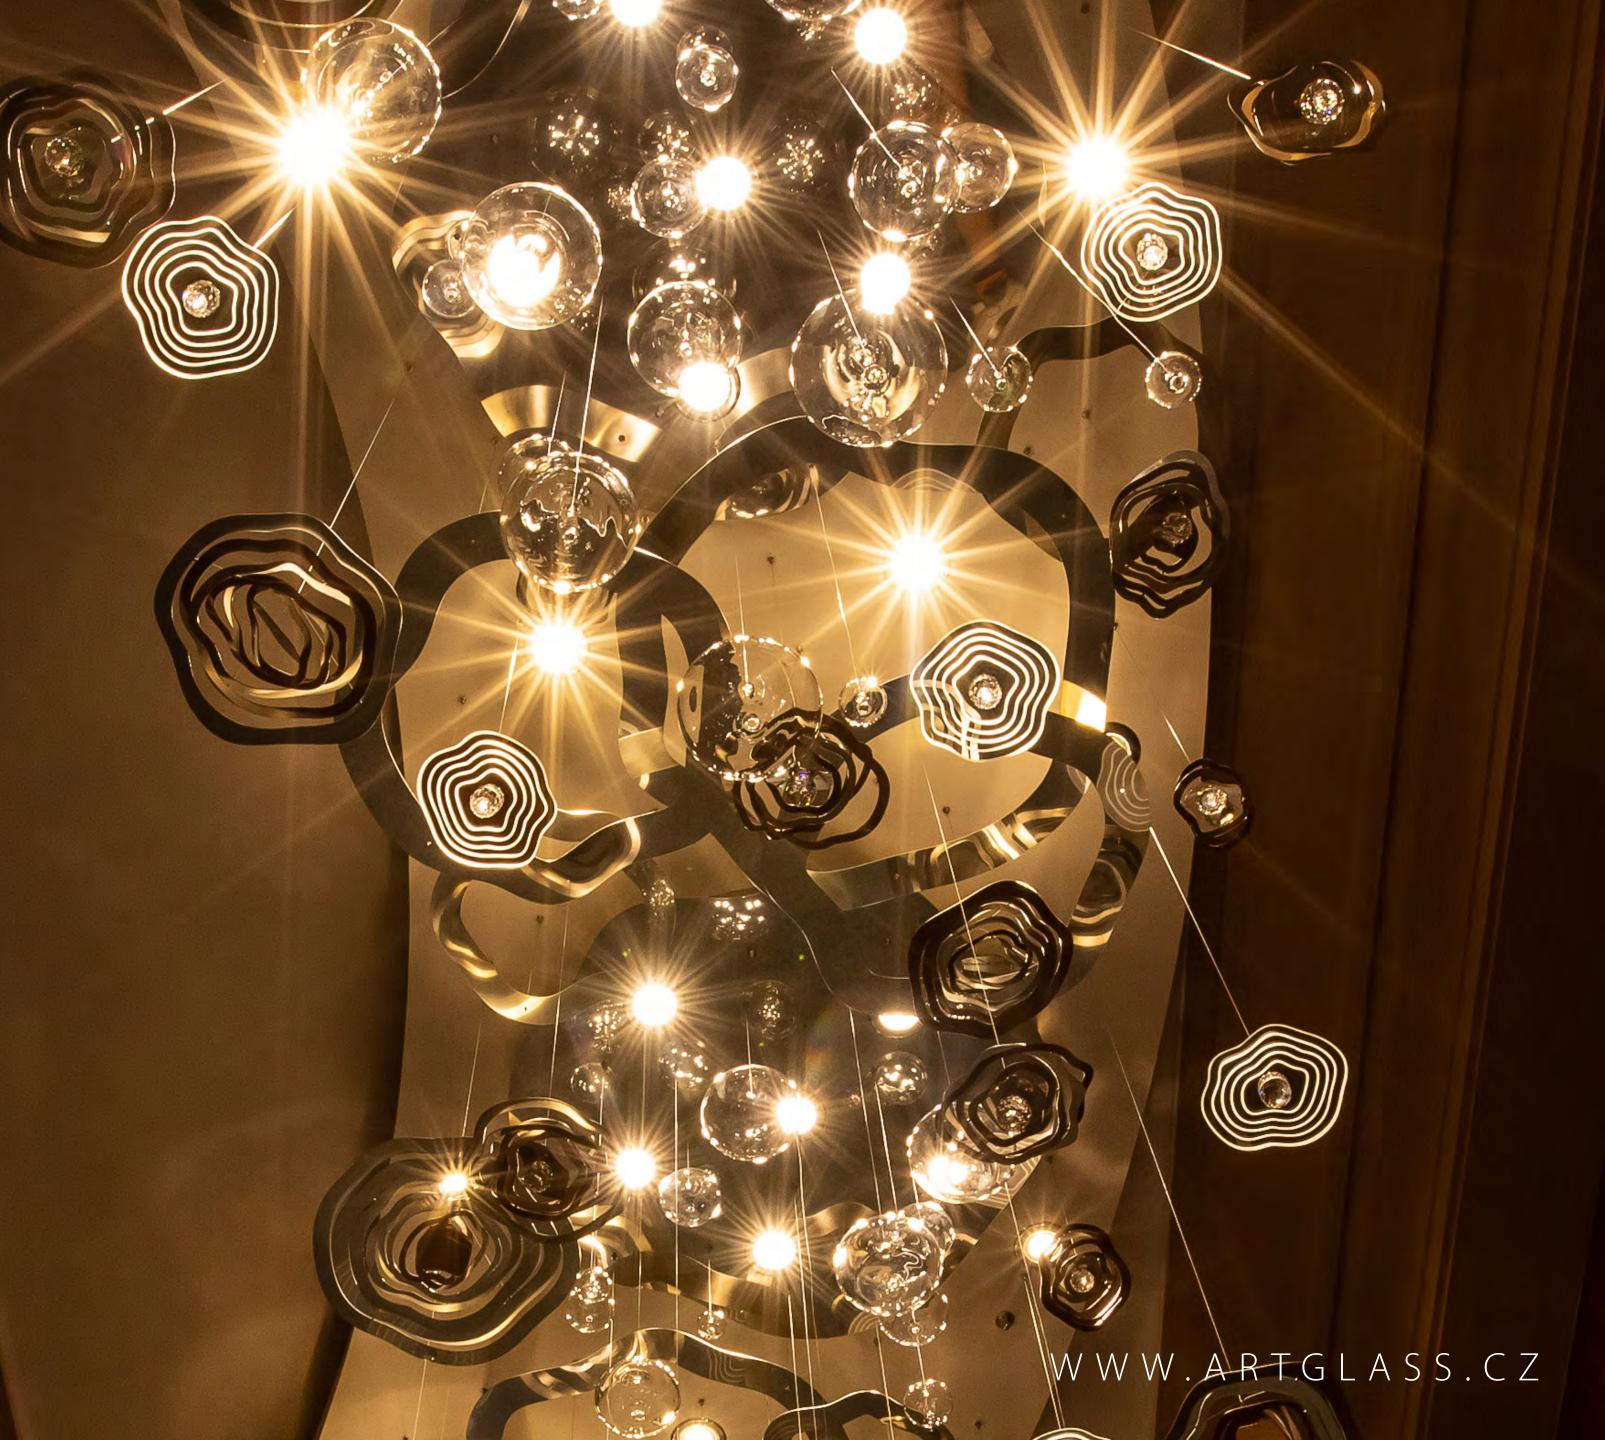

## INSTALLATION REFLECTION

This installation, consisting of several segments of irregular shapes, is inspired by the image of a single drop falling onto the water's surface. The living surface of the water is simulated by lines on unusual innovative material, the subject of everyday use, which gives it a new artistic use.

### CHANDELIERS

REFLECTION 01 – CH 700x850 | 6x25W

REFLECTION 02 – CH 700x550 | 6x25W

REFLECTION 03 – CH 700x300 | 6x25W