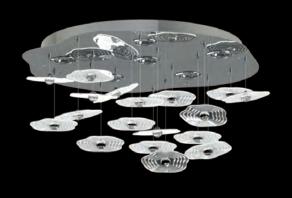

## INSTALLATION REFLECTION

This installation, consisting of several segments of irregular shapes, is inspired by the image of a single drop falling onto the water's surface. The living surface of the water is simulated by lines on unusual innovative material, the subject of everyday use, which gives it a new artistic use.

### CHANDELIERS

REFLECTION 01 – CH 700x850 | 6x25W

REFLECTION 02 – CH 700x550 | 6x25W

REFLECTION 03 – CH 700x300 | 6x25W