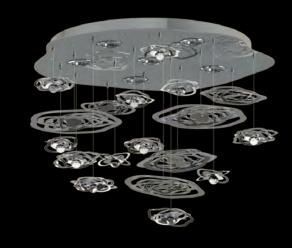

### CHANDELIERS

REFLECTION 01 – CH 700x850 | 6x25W

REFLECTION 02 – CH 700x550 | 6x25W

REFLECTION 03 – CH 700x300 | 6x25W