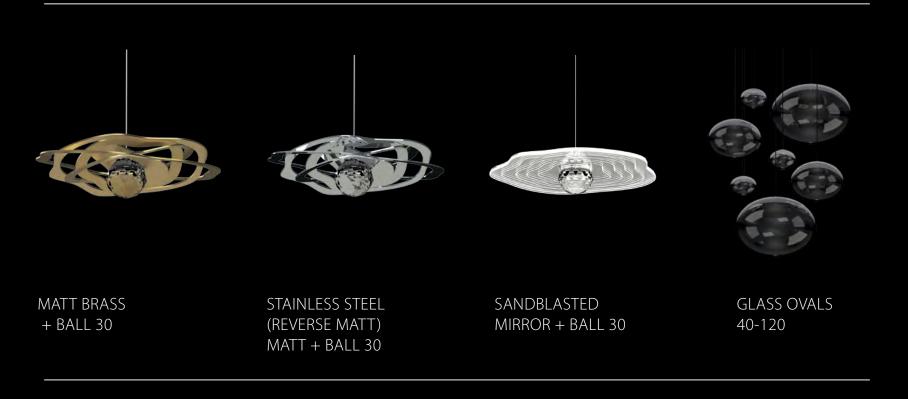

### NOTE

REFLECTION's quintessential elements are sandblasted mirrors, which are paired with cut metal frames or other glass elements to achieve the perfect look.

Lighting fixtures are shown here for the purposes of illustration only and the designs can be tailored depending on the client's requirements and technical feasibility. Likewise, the full range of surface finishes and colour designs may be more extensive than those shown.

#### MATERIALS